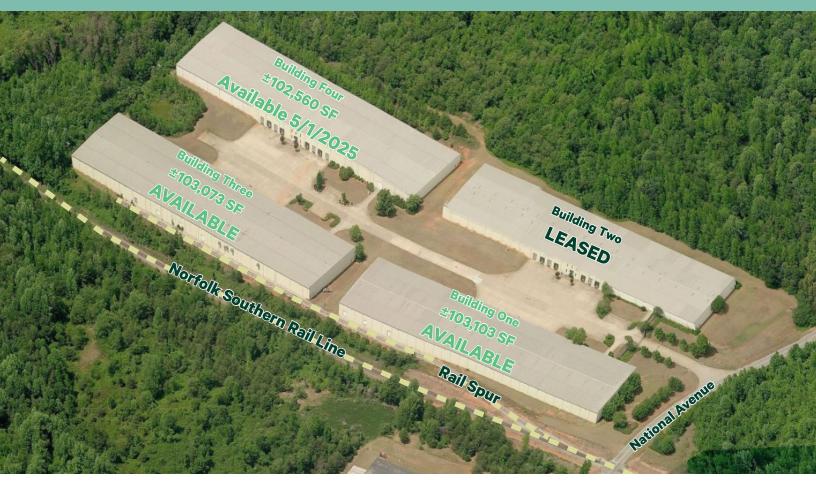

# Industrial Space Available

**Contact Broker for Pricing** 

160 National Avenue, Building 1, 3 & 4 Spartanburg, SC 29303 Site #1496

### 103,073 - 206,176 SF with Rail Access + Expansion Capabilities Available

### Building 1, 3 & 4 160 National Avenue | Spartanburg, SC 29303