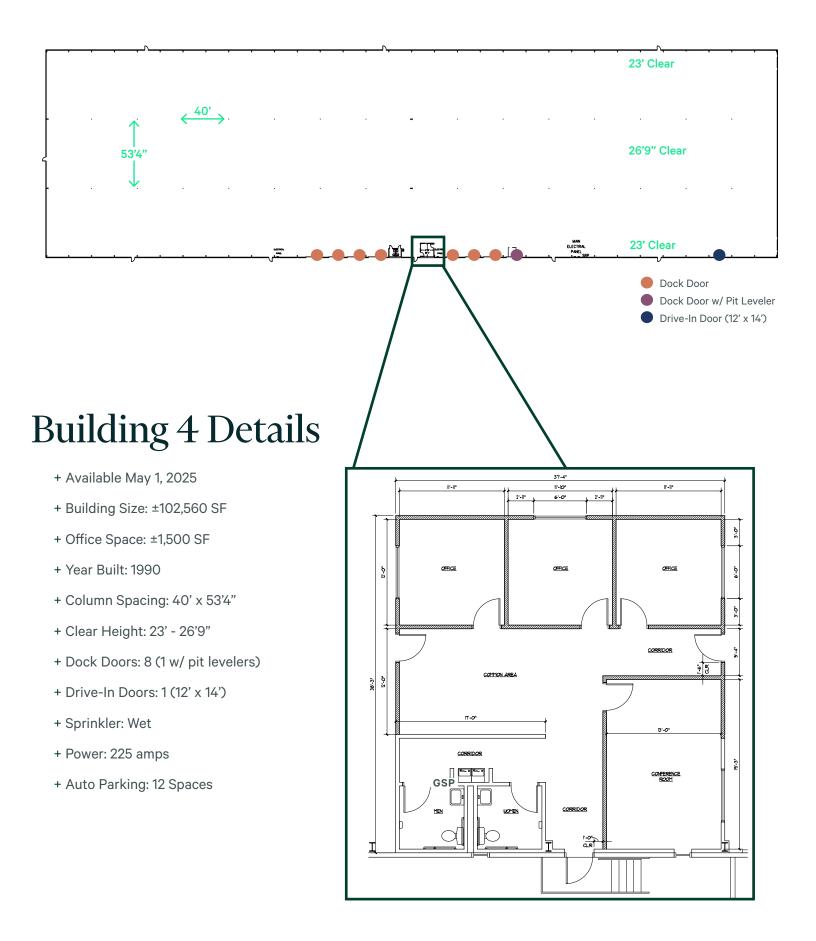

# Building 1 Details

- + Building Size: ±103,103 SF
- + Office Space: ±2,800 SF
- + Year Built: 1990
- + Lot Size: 25.19 Acres
- + Column Spacing: 40' x 53'3"
- + Clear Height: 20' 24'3"
- + Dock Doors: 8 (4 w/ pit levelers)
- + Drive-In Doors: 2 (12' x 14')
- + Sprinkler: Wet
- + Power: 225 amps
- + Auto Parking: 12 Spaces
- + Rail Line: Norfolk Southern