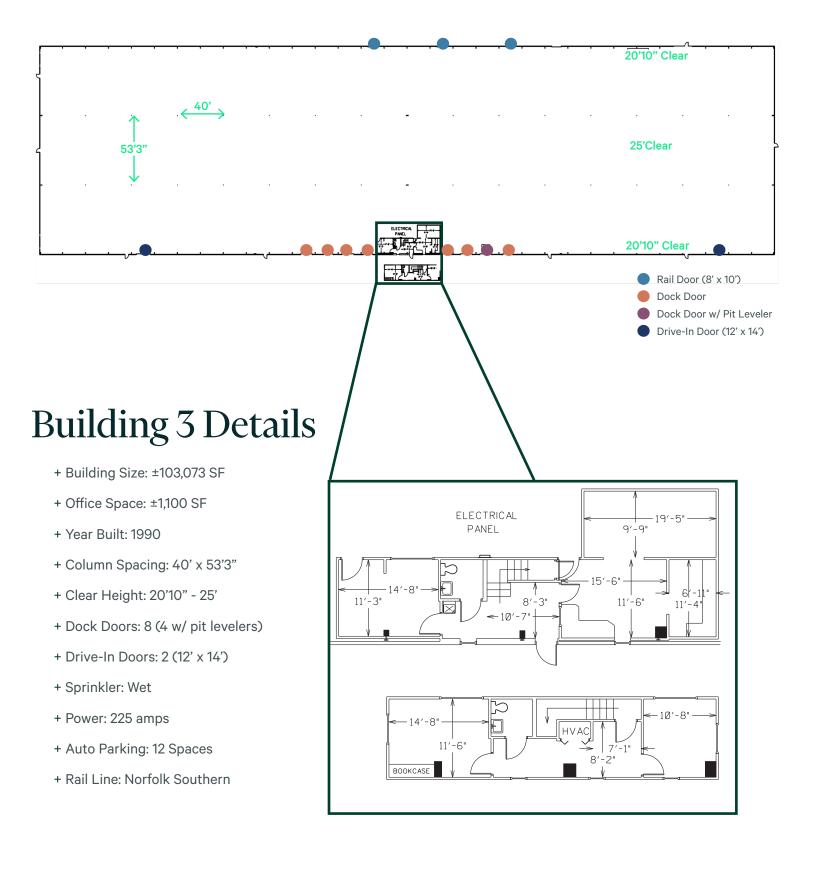

# Industrial Space Available

**Contact Broker for Pricing** 

160 National Avenue, Building 1, 3 & 4 Spartanburg, SC 29303 Site #1496

### 103,073 - 206,176 SF with Rail Access + Expansion Capabilities Available



### **Contact Us**

### Campbell Lewis, SIOR

First Vice President +1 404 312 1403 campbell.lewis@cbre.com

#### Marcus Cornelius, SIOR

First Vice President +1 864 320 0445 marcus.cornelius@cbre.com







# Building 1 Details

- + Building Size: ±103,103 SF
- + Office Space: ±2,800 SF
- + Year Built: 1990
- + Lot Size: 25.19 Acres
- + Column Spacing: 40' x 53'3"
- + Clear Height: 20' 24'3"
- + Dock Doors: 8 (4 w/ pit levelers)
- + Drive-In Doors: 2 (12' x 14')
- + Sprinkler: Wet
- + Power: 225 amps
- + Auto Parking: 12 Spaces
- + Rail Line: Norfolk Southern



# For Lease



# For Lease



### Building 1, 3 & 4 160 National Avenue | Spartanburg, SC 29303

# For Lease



|          | O ()<br>C ()<br>Population | Daytime<br>Population | Busineses | C<br>Labor Force | Bachelor's<br>Degree or Higher | Average HH<br>Income |
|----------|----------------------------|-----------------------|-----------|------------------|--------------------------------|----------------------|
| 5 Miles  | 76,306                     | 76,960                | 2,299     | 35,586           | 7,836                          | \$80,693             |
| 10 Miles | 244,887                    | 249,104               | 7,569     | 115,620          | 30,177                         | \$85,058             |
| 15 Miles | 372,513                    | 376,230               | 10,870    | 175,490