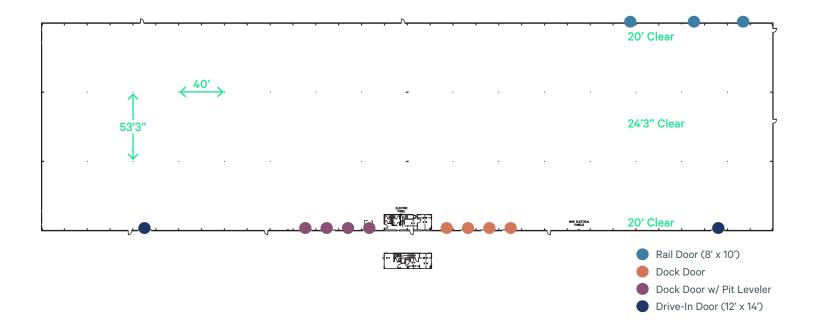

# Building 1 Details

- + Building Size: ±103,103 SF
- + Office Space: ±2,800 SF
- + Year Built: 1990
- + Lot Size: 25.19 Acres
- + Column Spacing: 40' x 53'3"
- + Clear Height: 20' 24'3"
- + Dock Doors: 8 (4 w/ pit levelers)
- + Drive-In Doors: 2 (12' x 14')
- + Sprinkler: Wet
- + Power: 225 amps
- + Auto Parking: 12 Spaces
- + Rail Line: Norfolk Southern