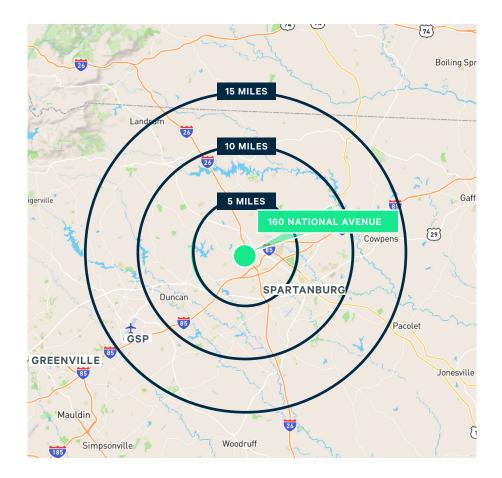

# For Lease

|          | O ()<br>C ()<br>Population | Daytime<br>Population | Busineses | C<br>Labor Force | Bachelor's<br>Degree or Higher | Average HH<br>Income |
|----------|----------------------------|-----------------------|-----------|------------------|--------------------------------|----------------------|
| 5 Miles  | 76,306                     | 76,960                | 2,299     | 35,586           | 7,836                          | \$80,693             |
| 10 Miles | 244,887                    | 249,104               | 7,569     | 115,620          | 30,177                         | \$85,058             |
| 15 Miles | 372,513                    | 376,230               | 10,870    | 175,490          | 48,077                         | \$87,611             |