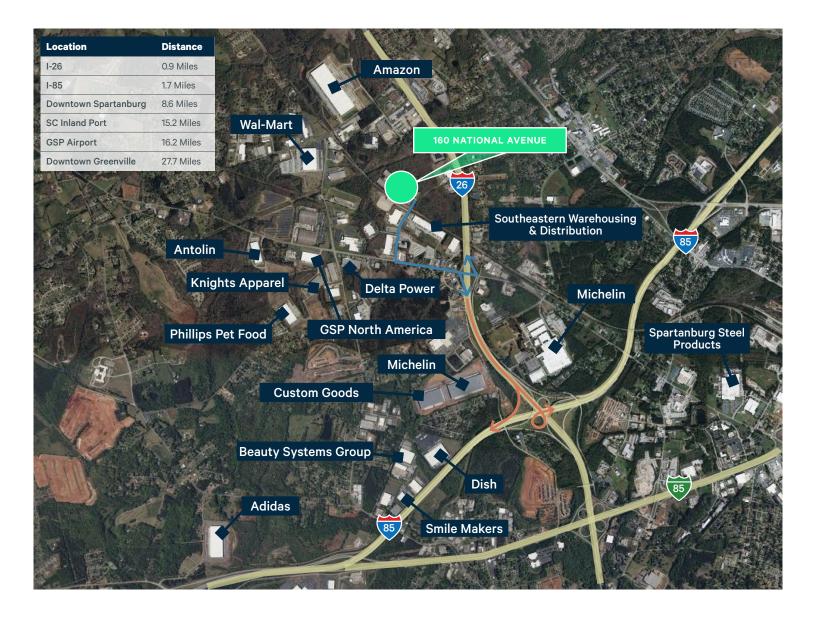

# For Lease

|          | O ()<br>C ()<br>Population | Daytime<br>Population | Busineses | C<br>Labor Force | Bachelor's<br>Degree or Higher | Average HH<br>Income |
|----------|----------------------------|-----------------------|-----------|------------------|--------------------------------|----------------------|
| 5 Miles  | 76,306                     | 76,960                | 2,299     | 35,586           | 7,836                          | \$80,693             |
| 10 Miles | 244,887                    | 249,104               | 7,569     | 115,620          | 30,177                         | \$85,058             |
| 15 Miles | 372,513                    | 376,230               | 10,870    | 175,490          | 48,077                         | \$87,611             |