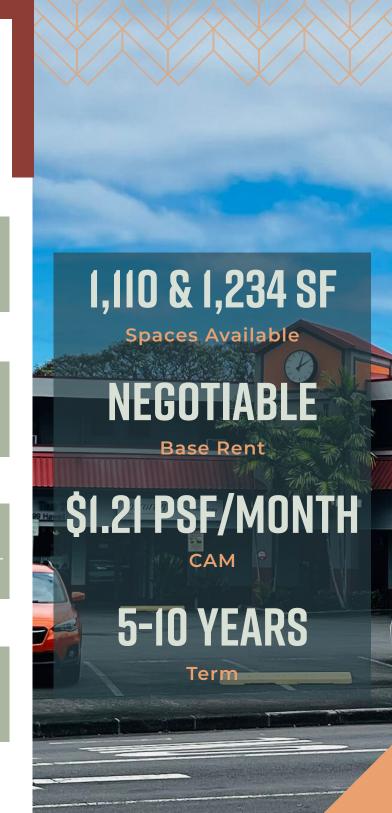

# PROPERTY DESCRIPTION

CBRE is pleased to introduce to you the opportunity to lease at the Kailua Retail Center. The retail center has two available spaces measuring 1,110 and 1,234 square feet on the ground floor storefront for immediate occupancy.