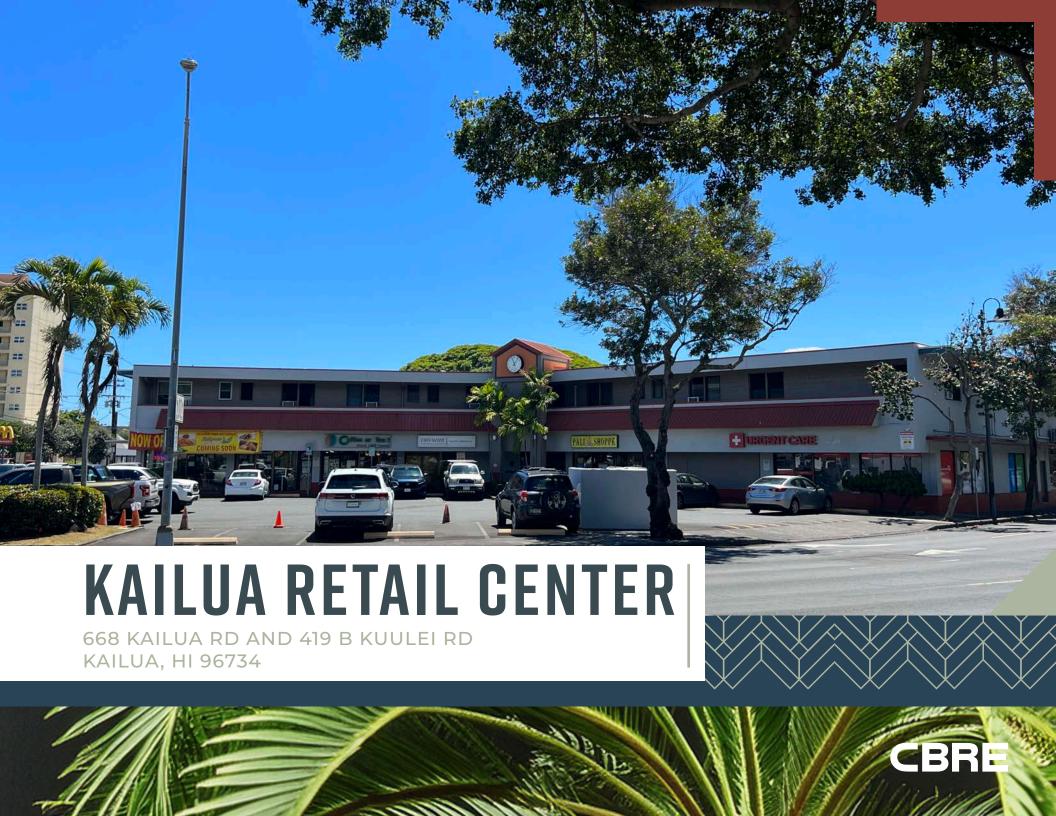

# PROPERTY DESCRIPTION

CBRE is pleased to introduce to you the opportunity to lease at the Kailua Retail Center. The retail center has two available spaces measuring 1,110 and 1,234 square feet on the ground floor storefront for immediate occupancy.

The Kailua Retail Center is strategically situated in the vibrant and busy area of Kailua, ensuring maximum exposure and visibility for your business. Its position at a high-traffic intersection, coupled with its corner placement, guarantees a constant flow of potential customers. The center boasts of easy accessibility via Kailua Rd, making it a convenient location for both customers and businesses alike. This ease of access improves the customer experience and streamlines business operations, a crucial aspect in the current business environment.

Adding to its allure, the Kailua Retail Center is surrounded by a strong retail presence. This thriving retail environment acts as a natural magnet for customers, further amplifying its business potential. It's a chance to be part of a dynamic and active retail community.

This is an excellent opportunity to establish your presence in one of Kailua's most patronized retail hubs. We invite you to leverage this opportunity to expand your operations and position your business on a platform that promises growth and success.