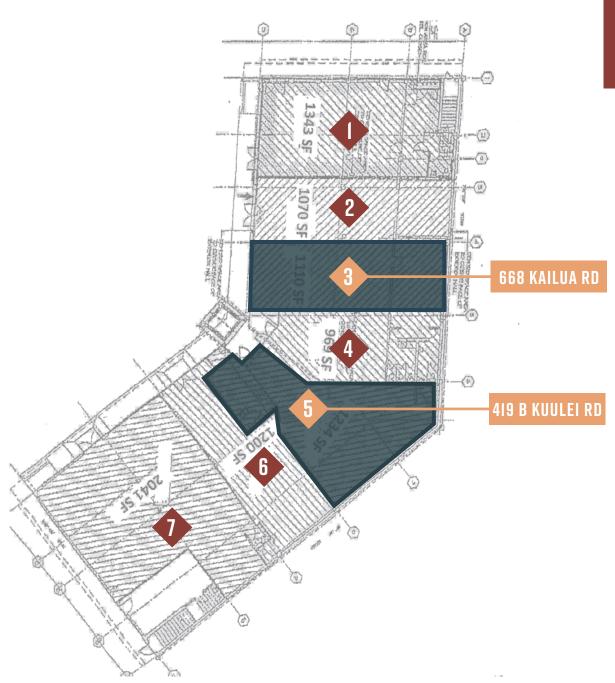

## **FLOORPLAN**

Leased 1,343 SF

Leased 1,070 SF

Available 1,110 SF

Leased 969 SF

**Available** 1,234 SF

Leased 1,200 SF

Leased 2,401 SF