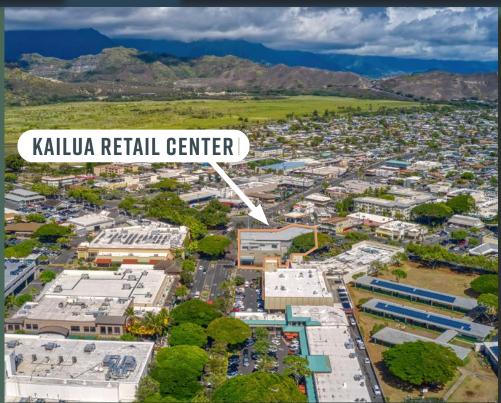

# PROPERTY DESCRIPTION

CBRE is pleased to introduce to you the opportunity to lease at the Kailua Retail Center. The retail center has two available spaces measuring 1,110 and 1,234 square feet on the ground floor storefront for immediate occupancy.

The Kailua Retail Center is strategically situated in the vibrant and busy area of Kailua, ensuring maximum exposure and visibility for your business. Its position at a high-traffic intersection, coupled with its corner placement, guarantees a constant flow of potential customers. The center boasts of easy accessibility via Kailua Rd, making it a convenient location for both customers and businesses alike. This ease of access improves the customer experience and streamlines business operations, a crucial aspect in the current business environment.

#### PRIME LOCATION

The Kailua Retail Center is strategically located in a vibrant, highe traffic area, offering maximum business exposure and visibility.