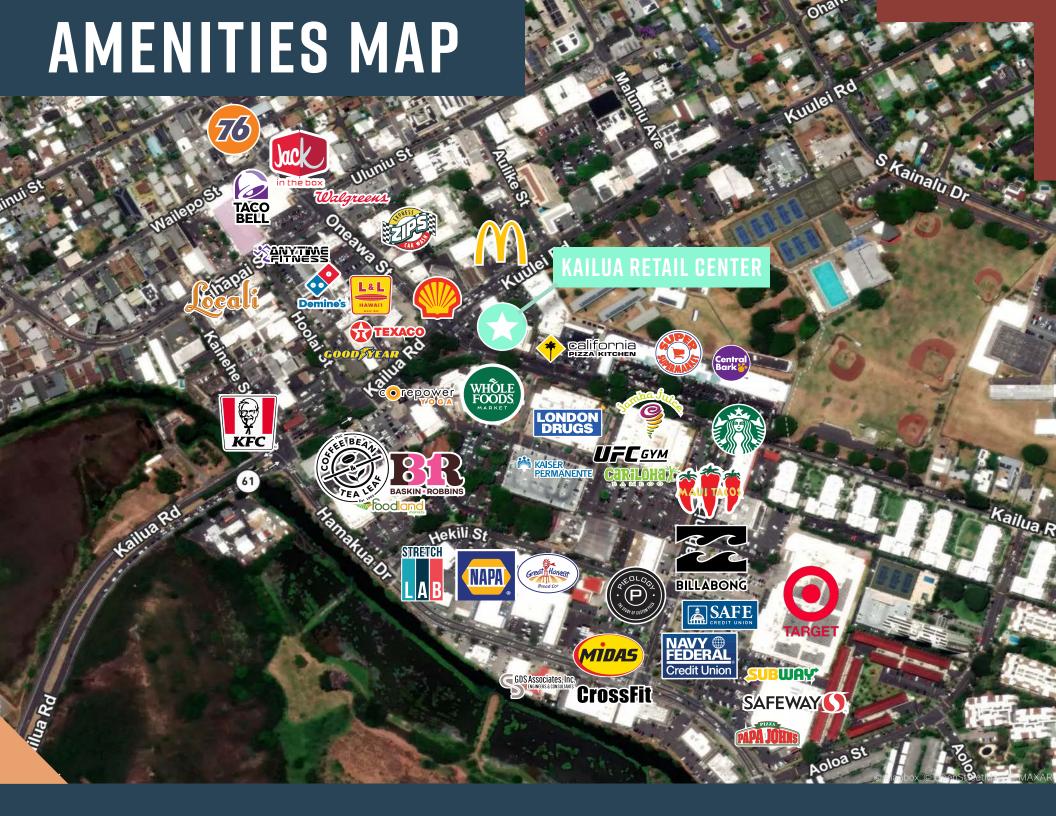

**POPULATION - 2024** 

1 Miles **16,362** 

3 Miles **49,799** 

5 Miles **98,886** 

**HOUSEHOLDS - 2024** 

1 Miles **6,025** 

3 Miles **17,205** 

5 Miles **31,407** 

AVG. HOUSEHOLD INCOME - 2024

1 Miles **\$165,042** 

3 Miles **\$185,153** 

(0)(0)

5 Miles **\$168,531** 