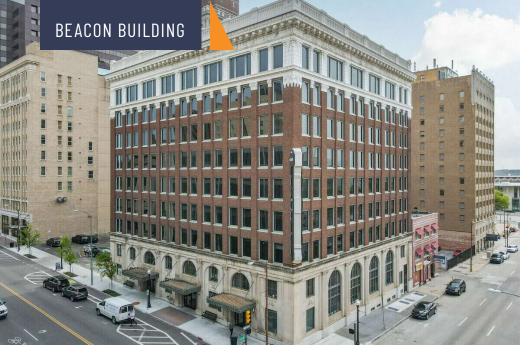

## **Property Description**

The Beacon building at 406 S. Boulder Avenue, Tulsa, OK, 74103 is a prime commercial property offering a ground floor and basement opportunity for lease. Situated in a vibrant location, the first floor space boasts windows that provide tons of natural light, creating an inviting atmosphere for customers and employees alike. With a versatile open floor plan and high ceilings, the space offers endless opportunities for customization, making it ideal for a wide range of businesses. Its strategic location ensures high visibility and accessibility, while the surrounding area provides ample parking for convenience. Discover the perfect canvas for your business at 406 S. Boulder Avenue.

## **Property Highlights**

- · Large windows for abundant natural light
- Versatile floor plans for customizable space
- · High ceilings for a spacious, open feel
- · Prime location for high visibility and accessibility
- On site parking and structured public parking across the street.
- Ideal for a wide range of businesses
- Well-maintained property with professional upkeep