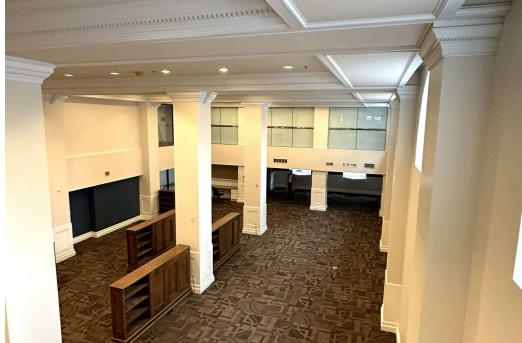

## **Property Description**

The Beacon building at 406 S. Boulder Avenue, Tulsa, OK, 74103 is a prime commercial property offering a ground floor and basement opportunity for lease. Situated in a vibrant location, the first floor space boasts windows that provide tons of natural light, creating an inviting atmosphere for customers and employees alike. With a versatile open floor plan and high ceilings, the space offers endless opportunities for customization, making it ideal for a wide range of businesses. Its strategic location ensures high visibility and accessibility, while the surrounding area provides ample parking for convenience. Discover the perfect canvas for your business at 406 S. Boulder Avenue.

## **Property Highlights**

- · Large windows for abundant natural light
- Versatile floor plans for customizable space
- · High ceilings for a spacious, open feel
- · Prime location for high visibility and accessibility
- On site parking and structured public parking across the street.
- Ideal for a wide range of businesses
- Well-maintained property with professional upkeep