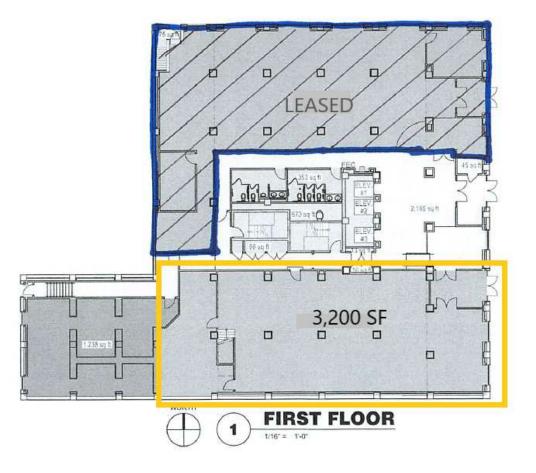

## **Offering Summary**

| LEASE RATE:       | \$15.00 SF + E, Janitoria |          |            |
|-------------------|---------------------------|----------|------------|
| AVAILABLE SF:     |                           |          | 3,200 SF   |
| BUILDING SIZE:    |                           |          | 100,000 SF |
| Demographics      | 1 Mile                    | 3 Miles  | 5 Miles    |
| TOTAL HOUSEHOLDS  | 4,544                     | 27,826   | 67,088     |
| TOTAL POPULATION  | 9,594                     | 64,816   | 154,013    |
| AVERAGE HH INCOME | \$84,904                  | \$82,061 | \$78,203   |
|                   |                           |          |            |