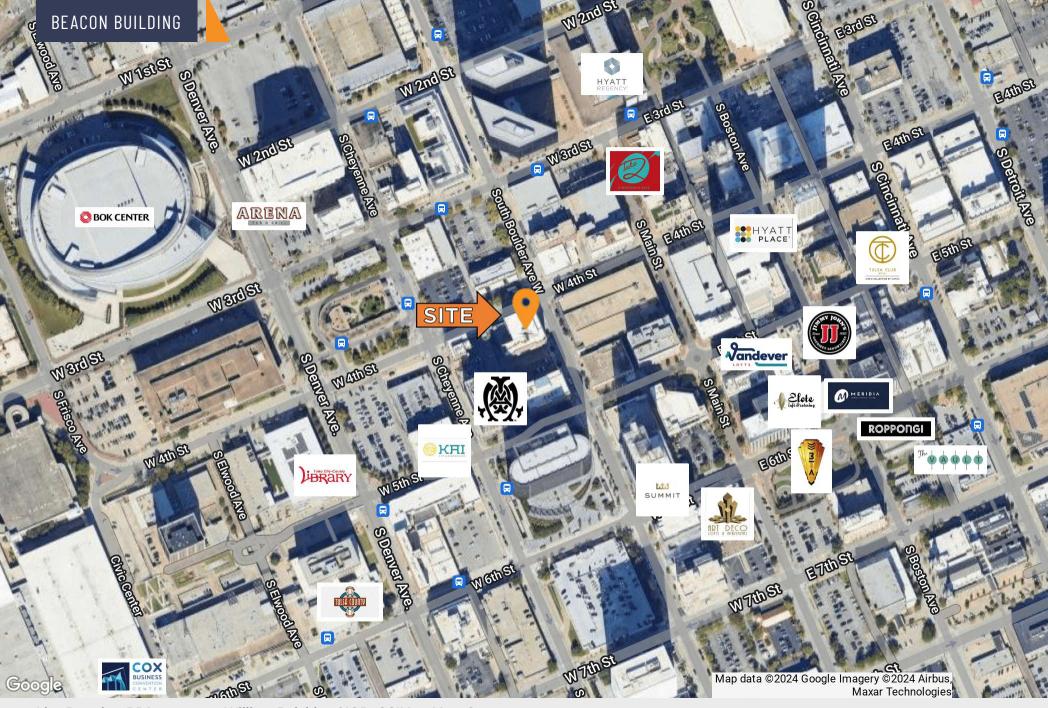

## **Property Description**

The Beacon building at 406 S. Boulder Avenue, Tulsa, OK, 74103 is a prime commercial property offering a ground floor and basement opportunity for lease. Situated in a vibrant location, the first floor space boasts windows that provide tons of natural light, creating an inviting atmosphere for customers and employees alike. With a versatile open floor plan and high ceilings, the space offers endless opportunities for customization, making it ideal for a wide range of businesses. Its strategic location ensures high visibility and accessibility, while the surrounding area provides ample parking for convenience. Discover the perfect canvas for your business at 406 S. Boulder Avenue.

## **Property Highlights**

- · Large windows for abundant natural light
- Versatile floor plans for customizable space
- · High ceilings for a spacious, open feel
- · Prime location for high visibility and accessibility
- On site parking and structured public parking across the street.
- Ideal for a wide range of businesses
- Well-maintained property with professional upkeep