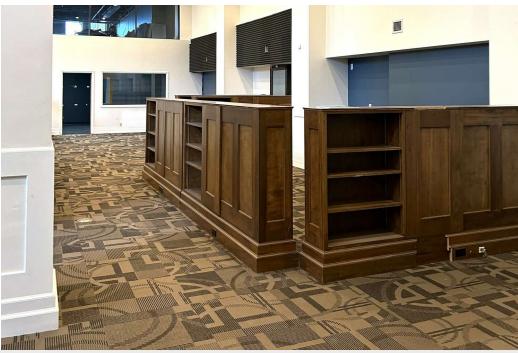

## **Property Description**

The Beacon building at 406 S. Boulder Avenue, Tulsa, OK, 74103 is a prime commercial property offering a ground floor and basement opportunity for lease. Situated in a vibrant location, the first floor space boasts windows that provide tons of natural light, creating an inviting atmosphere for customers and employees alike. With a versatile open floor plan and high ceilings, the space offers endless opportunities for customization, making it ideal for a wide range of businesses. Its strategic location ensures high visibility and accessibility, while the surrounding area provides ample parking for convenience. Discover the perfect canvas for your business at 406 S. Boulder Avenue.

## **Property Highlights**

- · Large windows for abundant natural light
- Versatile floor plans for customizable space
- · High ceilings for a spacious, open feel
- · Prime location for high visibility and accessibility
- On site parking and structured public parking across the street.
- Ideal for a wide range of businesses
- Well-maintained property with professional upkeep