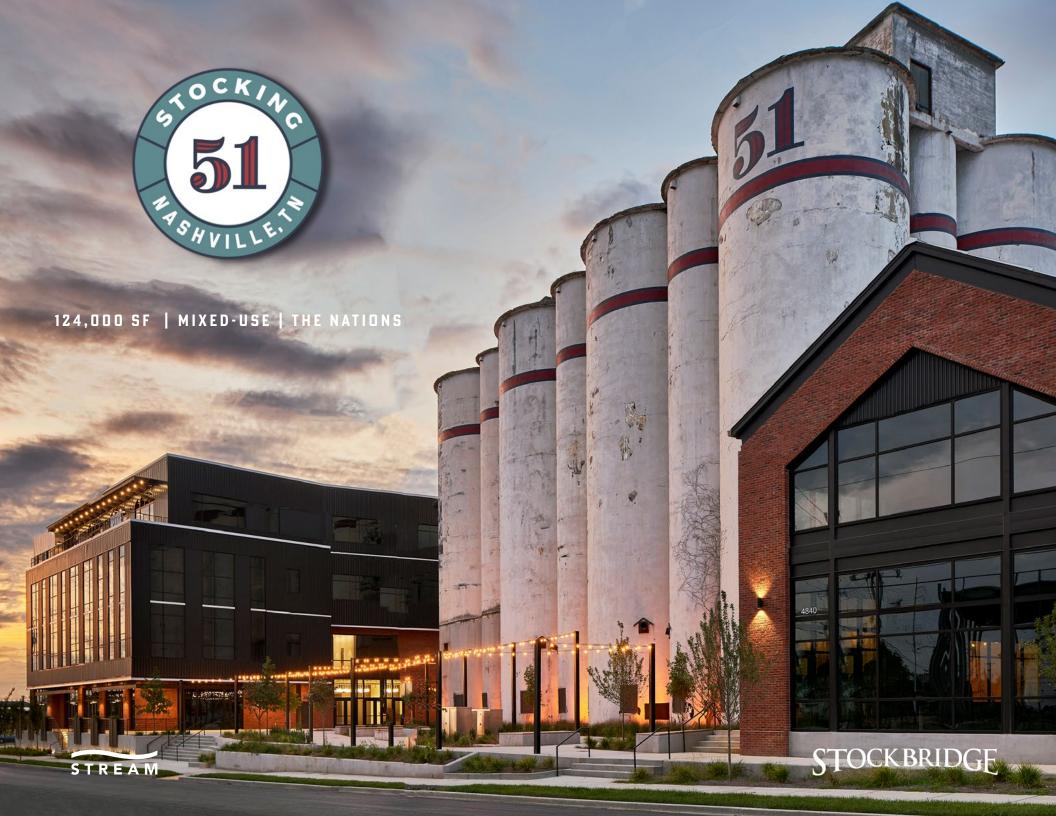

### PROPERTY OVERVIEW

Envision a daily neighborhood gathering place that encompasses Nashville's energetic culture and affinity for coffee shops, breweries, chef-driven restaurants, artisans, and creative people

#### THAT'S STOCKING 51.

Originally the Belle Meade Hosiery Mill, Stocking 51 is now a revitalized, active mixed use development anchoring The Nations - one of Nashville's hottest neighborhoods. It's a place for building community with a variety of options for work and play, surrounded by history and authenticity.

# 124,000

TOTAL SF

13,903 SF

CREATIVE OFFICE
RESTAURANT
RETAIL

5022-5026 Centennial Blvd 18,817 SF

CREATIVE OFFICE
RESTAURANT
RETAIL

5016 Centennial Blvd

SUITE 300 • 4,379 SF OFFICE SPACE AVAILABLE 1/1/25 17,121 SF