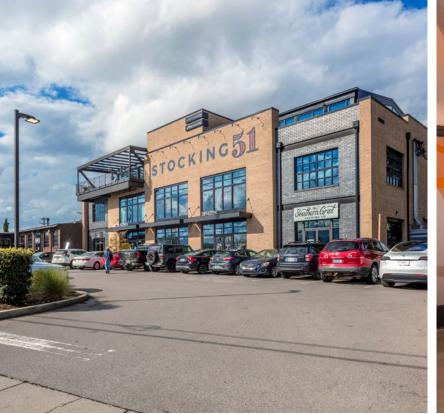

#### THAT'S STOCKING 51.

Originally the Belle Meade Hosiery Mill, Stocking 51 is now a revitalized, active mixed use development anchoring The Nations - one of Nashville's hottest neighborhoods. It's a place for building community with a variety of options for work and play, surrounded by history and authenticity.

5 BUILDINGS 12

# 124,000

TOTAL SF

13,903 SF

CREATIVE OFFICE
RESTAURANT
RETAIL

5022-5026 Centennial Blvd 18,817 SF

CREATIVE OFFICE
RESTAURANT
RETAIL

5016 Centennial Blvd

SUITE 300 • 4,379 SF OFFICE SPACE AVAILABLE 1/1/25 17,121 SF