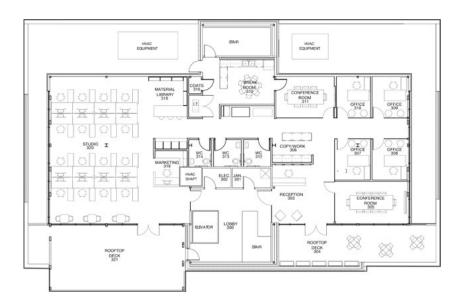

### BLDG 2 | FLOOR PLAN

# **SUITE 300**

CLICK HERE FOR A VIRTUAL TOUR

### 4,379 SF

MOVE-IN-READY WITH FURNITURE AVAILABLE