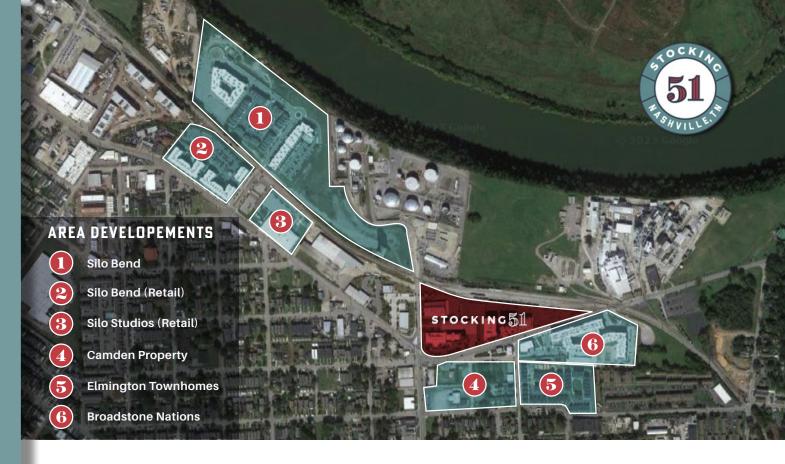

#### THAT'S STOCKING 51.

Originally the Belle Meade Hosiery Mill, Stocking 51 is now a revitalized, active mixed use development anchoring The Nations - one of Nashville's hottest neighborhoods. It's a place for building community with a variety of options for work and play, surrounded by history and authenticity.

5 BUILDINGS 12

# 124,000

TOTAL SF

13,903 SF

CREATIVE OFFICE
RESTAURANT
RETAIL

5022-5026 Centennial Blvd 18,817 SF

CREATIVE OFFICE
RESTAURANT
RETAIL

5016 Centennial Blvd

SUITE 300 • 4,379 SF OFFICE SPACE AVAILABLE 1/1/25 17,121 SF

CREATIVE OFFICE
EVENT VENUE
RETAIL

1410 51st Ave N

59,212 SF

CREATIVE OFFICE RETAIL

4900 Centennial Blvd

15,626 SF

CREATIVE OFFICE
RETAIL

4900 Centennial Blvd