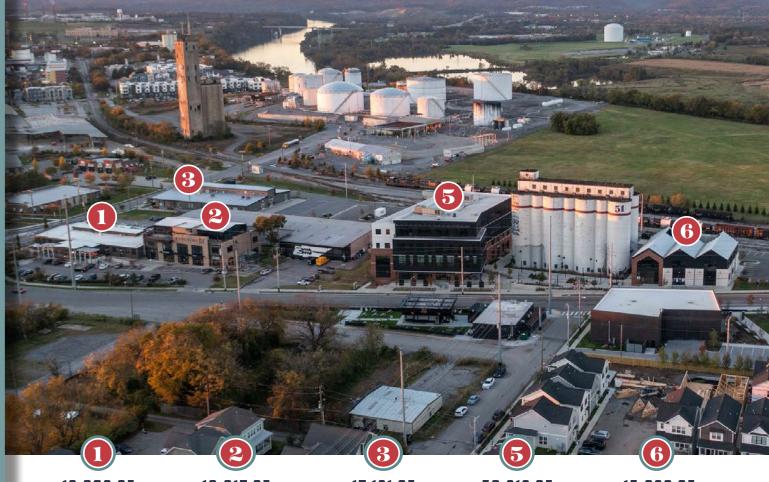

5 BUILDINGS 12

# 124,000

TOTAL SF

13,903 SF

CREATIVE OFFICE
RESTAURANT
RETAIL

5022-5026 Centennial Blvd 18,817 SF

CREATIVE OFFICE
RESTAURANT
RETAIL

5016 Centennial Blvd

SUITE 300 • 4,379 SF OFFICE SPACE AVAILABLE 1/1/25 17,121 SF

CREATIVE OFFICE
EVENT VENUE
RETAIL

1410 51st Ave N

59,212 SF

CREATIVE OFFICE RETAIL

4900 Centennial Blvd

15,626 SF

CREATIVE OFFICE
RETAIL

4900 Centennial Blvd