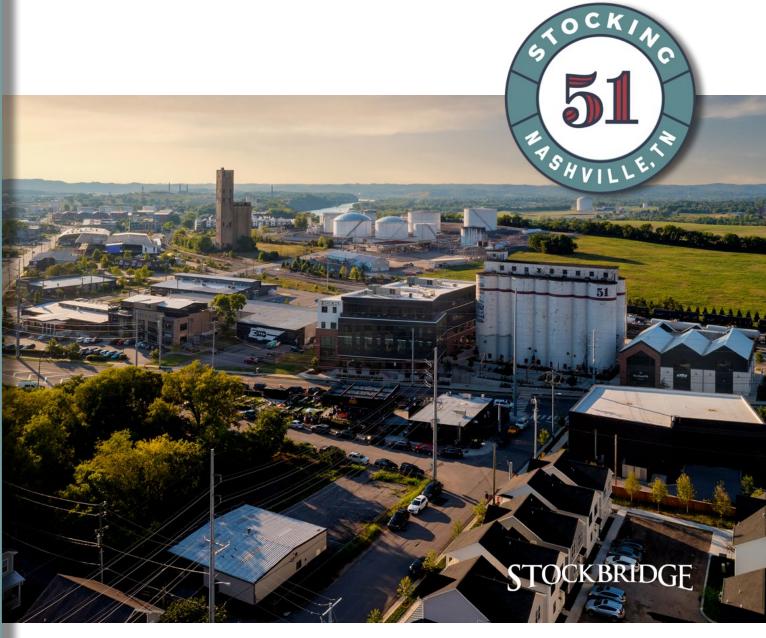

### PROPERTY OVERVIEW

Envision a daily neighborhood gathering place that encompasses Nashville's energetic culture and affinity for coffee shops, breweries, chef-driven restaurants, artisans, and creative people

#### THAT'S STOCKING 51.

Originally the Belle Meade Hosiery Mill, Stocking 51 is now a revitalized, active mixed use development anchoring The Nations - one of Nashville's hottest neighborhoods. It's a place for building community with a variety of options for work and play, surrounded by history and authenticity.