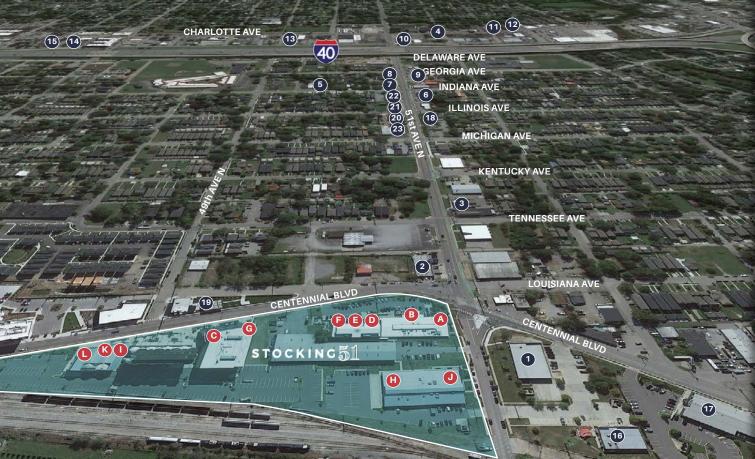

### THE NATIONS

- **1** Dollar General
- **2** 51st De
- 3 Rock'n Dough Pizza
- 4 Cafe at Thistle Farms
- 5 Indie R
- 6 Well Body Pilate
- **7** Red Bicycle
- **B** 51 North Taproom
- 9 Nations Bar & Grill
- **10** Coco's Italian Market
- **11** Hattie B's restaurant
- 12 Bobby's Dairy Din
- 13 Hugh Baby's
- **14** Taqueria Del Sol
- **15** M.L. Rose
- **16** Pepperfire Hot Chicken
- 17 White Bison Coffee
- **18** El Paseo Cantina
- 19 Bringle's Smoking Oasis
- **20** Harding House Brewery
- **21** Tinwings
- 22 Luxe & Luna Boutique Spa
- 23 Bare Bones Butcher

### STOCKING 51

- **A** Frothy Monkey
- B Nicky's Coal Fired
- **C** Jeni's Splendid Ice Cream
- D Rea Ros
- F Frutta Bowle
- **F** Southern Gris
- **G** Burger & Grain
- H 14TEN
- The Good Fill
- Modern Remains
- K ISI Flite Training
- L Savi Provisions