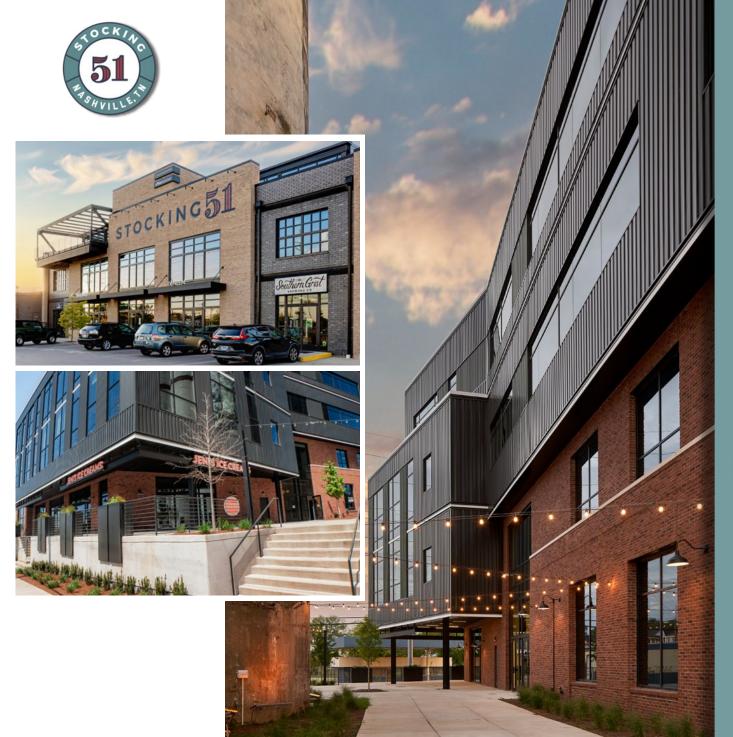

#### THAT'S STOCKING 51.

Originally the Belle Meade Hosiery Mill, Stocking 51 is now a revitalized, active mixed use development anchoring The Nations - one of Nashville's hottest neighborhoods. It's a place for building community with a variety of options for work and play, surrounded by history and authenticity.

### STOCKING 51

- **A** Frothy Monkey
- B Nicky's Coal Fired
- **C** Jeni's Splendid Ice Cream
- D Rea Ros
- F Frutta Bowle
- **F** Southern Gris
- **G** Burger & Grain
- H 14TEN
- The Good Fill
- Modern Remains
- K ISI Flite Training
- L Savi Provisions