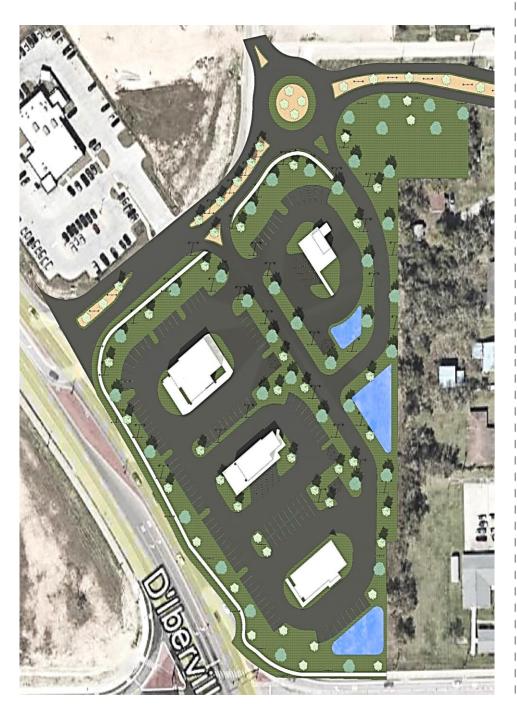

POPULATION

5 MIN DRIVE: **5,610** 10 MIN DRIVE: **42,623** 15 MIN DRIVE: **79,748** MSA: **423,622** 



AVG HOUSEHOLD INCOME 5 MIN DRIVE: \$67,044 10 MIN DRIVE: \$75,162 15 MIN DRIVE: \$79,748 MSA: \$79,643



HOUSEHOLDS 5 MIN DRIVE: 2,404

10 MIN DRIVE:**17,509** 15 MIN DRIVE: **33,350** MSA: **166,671** 



AVG ENTERTAINMENT/ RECREATION EXPENDITURE 5 MIN DRIVE: \$4,175,600 10 MIN DRIVE: \$39,481,958 15 MIN DRIVE: \$76,354,341 MSA: \$175,190,954



MEALS AT RESTAURANTS 5 MIN DRIVE: \$5,888,079 10 MIN DRIVE: \$46,334,343 15 MIN DRIVE: \$93,993,195 MSA: \$475,420,385



MILLENNIAL'S AND GEN Z

5 MIN DRIVE: **53.51%** 10 MIN DRIVE: **49.56%** 15 MIN DRIVE: **48.05%** MSA: **46.49%** 

## **SITE LAYOUT**



### **Retail Competition**



### **MASTER PLAN**



## **DEMOGRAPHIC OVERVIEW**



#### D'Iberville:

- Named after Pierre Le Moyne
  D'Iberville.
- The city is nestled against Biloxi's back bay and the Tchoutacabouffa River, boasting scenic views and rich natural resources.
- Known for their shopping and casino experiences.

#### Harrison County:

- 2<sup>nd</sup> Largest County in Mississippi.
- 976 square miles
- 204,502 average population.
- Home to some of the world's industry leading companies.
- Labor force of 206,466 within a 50-mile radius.
- Harrison County's cost of living is 9.4% lower than the US average.

#### D'Iberville Boulevard & Popp's Ferry Road

#### Total Size:

+/- 6.03 Acres

#### Available:

Development parcels from 1 acre and up

#### **Destinations**:

**Mississippi Gulf Coast**: 6

minutes

Gulfport-Biloxi Airport: 32

minutes

Biloxi Casino