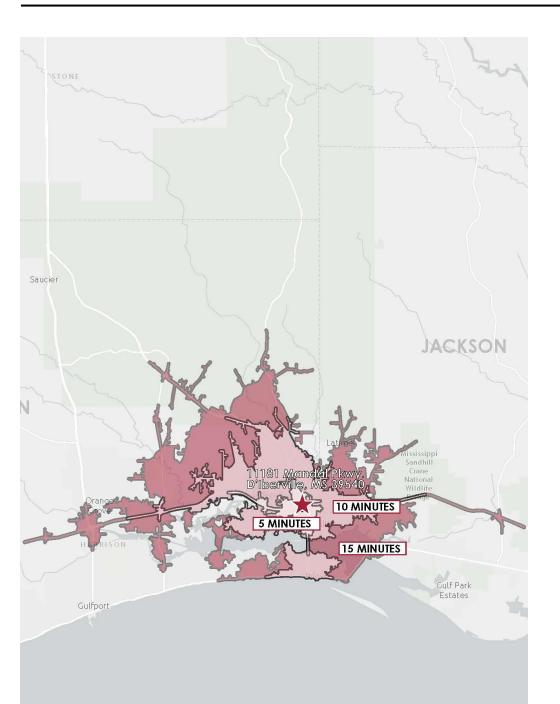

## **AREA OVERVIEW**

POPULATION

5 MIN DRIVE: **5,610** 10 MIN DRIVE: **42,623** 15 MIN DRIVE: **79,748** MSA: **423,622** 

AVG HOUSEHOLD INCOME 5 MIN DRIVE: \$67,044 10 MIN DRIVE: \$75,162 15 MIN DRIVE: \$79,748 MSA: \$79,643

HOUSEHOLDS 5 MIN DRIVE: 2,404

10 MIN DRIVE:**17,509** 15 MIN DRIVE: **33,350** MSA: **166,671** 

AVG ENTERTAINMENT/ RECREATION EXPENDITURE 5 MIN DRIVE: \$4,175,600 10 MIN DRIVE: \$39,481,958 15 MIN DRIVE: \$76,354,341 MSA: \$175,190,954

MEALS AT RESTAURANTS 5 MIN DRIVE: \$5,888,079 10 MIN DRIVE: \$46,334,343 15 MIN DRIVE: \$93,993,195 MSA: \$475,420,385

MILLENNIAL'S AND GEN Z

5 MIN DRIVE: **53.51%** 10 MIN DRIVE: **49.56%** 15 MIN DRIVE: **48.05%** MSA: **46.49%** 