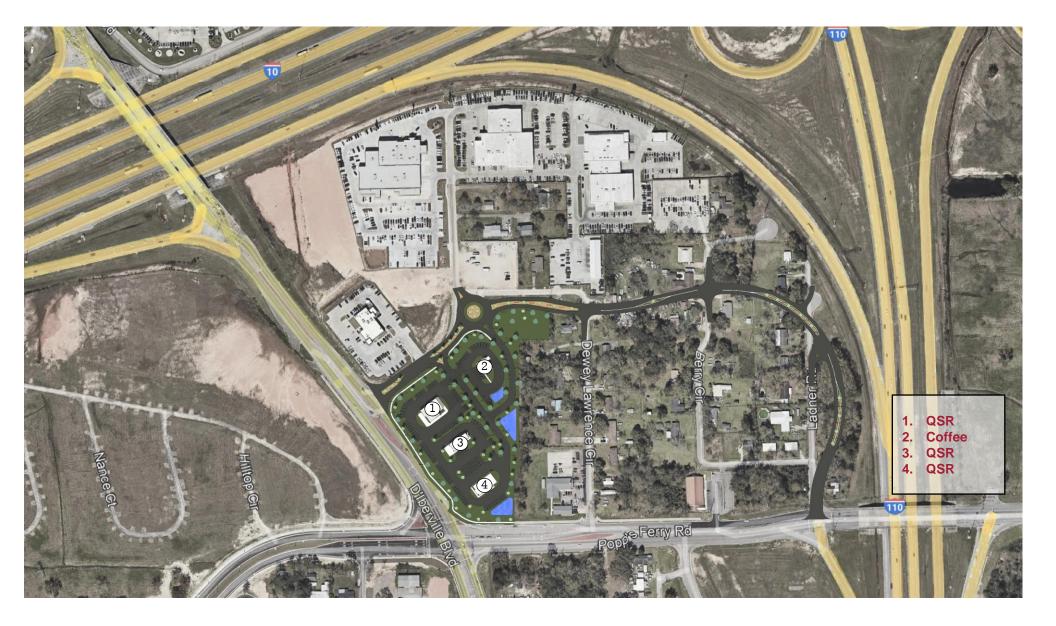

## **SITE LAYOUT**

### **Retail Competition**

#### D'Iberville Boulevard & Popp's Ferry Road

#### Total Size:

+/- 6.03 Acres

#### Available:

Development parcels from 1 acre and up