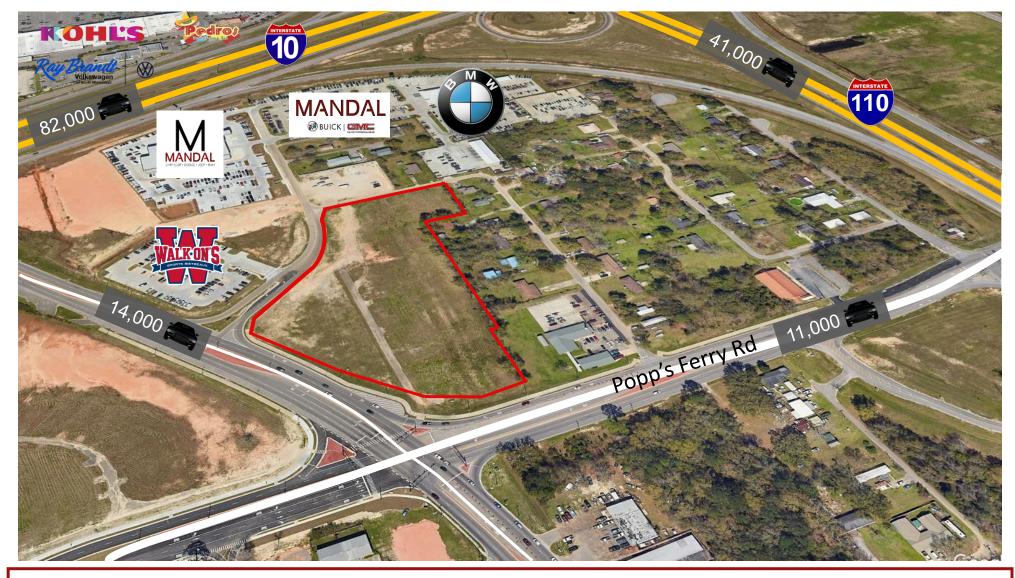

#### D'Iberville Boulevard & Popp's Ferry Road

#### Total Size:

+/- 6.03 Acres

#### Available:

Development parcels from 1 acre and up