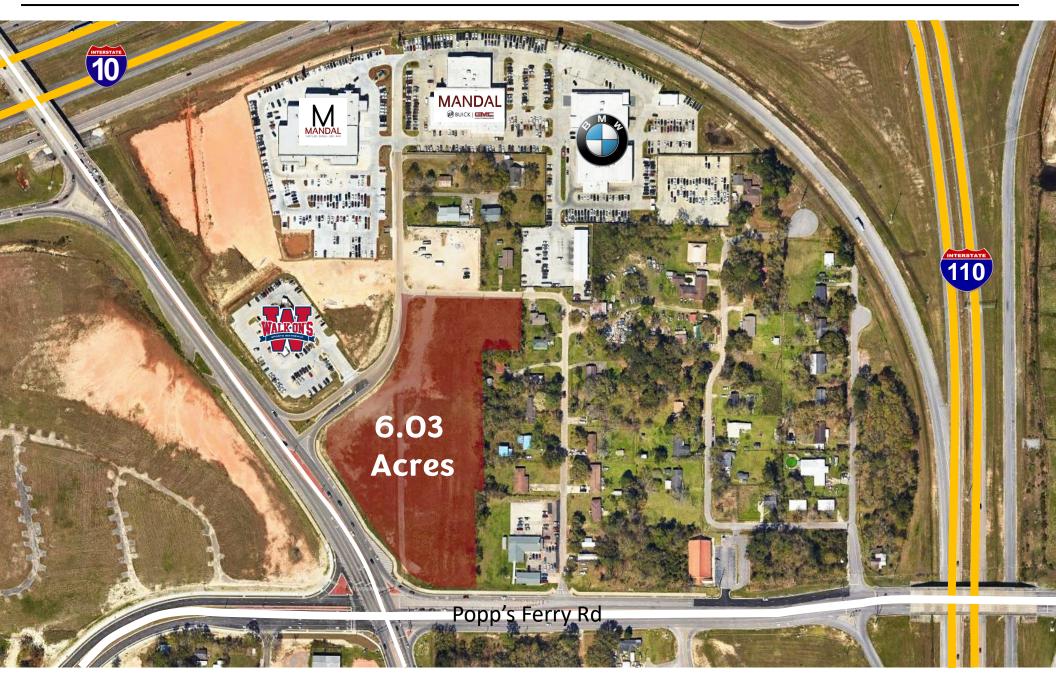

96-0802

WWW.RMDEVGROUP.COM



### **REGIONAL LOCATION**



## **AREA OVERVIEW**





POPULATION

5 MIN DRIVE: **5,610** 10 MIN DRIVE: **42,623** 15 MIN DRIVE: **79,748** MSA: **423,622** 



AVG HOUSEHOLD INCOME 5 MIN DRIVE: \$67,044 10 MIN DRIVE: \$75,162 15 MIN DRIVE: \$79,748 MSA: \$79,643



HOUSEHOLDS 5 MIN DRIVE: 2,404

10 MIN DRIVE:**17,509** 15 MIN DRIVE: **33,350** MSA: **166,671** 



AVG ENTERTAINMENT/ RECREATION EXPENDITURE 5 MIN DRIVE: \$4,175,600 10 MIN DRIVE: \$39,481,958 15 MIN DRIVE: \$76,354,341 MSA: \$175,190,954



MEALS AT RESTAURANTS 5 MIN DRIVE: \$5,888,079 10 MIN DRIVE: \$46,334,343 15 MIN DRIVE: \$93,993,195 MSA: \$475,420,385



MILLENNIAL'S AND GEN Z

5 MIN DRIVE: **53.51%** 10 MIN DRIVE: **49.56%** 15 MIN DRIVE: **48.05%** MSA: **46.49%** 

## **SITE LAYOUT**



### **Retail Competition**



### **MASTER PLAN**



## **DEMOGRAPHIC OVERVIEW**



#### D'Iberville:

- Named after Pierre Le Moyne
  D'Iberville.
- The city is nestled against Biloxi's back bay and the Tchoutacabouffa River, boasting scenic views and rich natural resources.
- Known for their shopping and casino experiences.

#### Harrison County:

- 2<sup>nd</sup> Largest County in Mississippi.
- 976 square miles
- 204,502 average population.
- Home to some of the world's industry leading companies.
- Labor force of 206,466 within a 50-mile radius.
- Harrison County's cost of living is 9.4% lower than the US average.

#### D'Iberville Boulevard & Popp's Ferry Road

#### Total Size:

+/- 6.03 Acres

#### Available:

Development parcels from 1 acre and up

#### **Destinations**:

**Missi