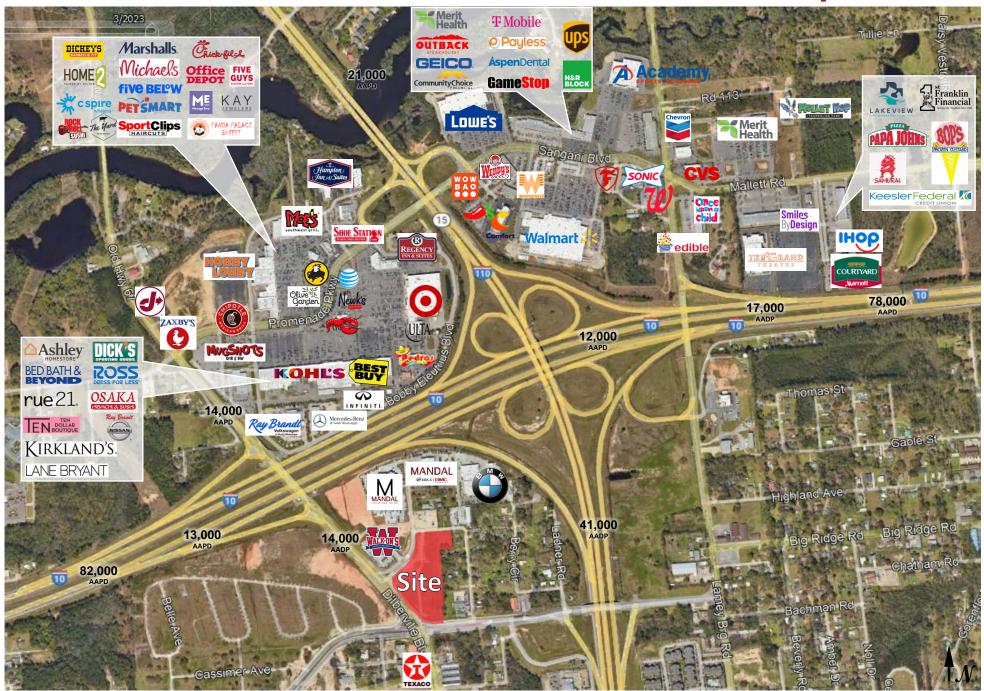

### **REGIONAL LOCATION**



## **AREA OVERVIEW**





POPULATION

5 MIN DRIVE: **5,610** 10 MIN DRIVE: **42,623** 15 MIN DRIVE: **79,748** MSA: **423,622** 



AVG HOUSEHOLD INCOME 5 MIN DRIVE: \$67,044 10 MIN DRIVE: \$75,162 15 MIN DRIVE: \$79,748 MSA: \$79,643



HOUSEHOLDS 5 MIN DRIVE: 2,404

10 MIN DRIVE:**17,509** 15 MIN DRIVE: **33,350** MSA: **166,671** 



AVG ENTERTAINMENT/ RECREATION EXPENDITURE 5 MIN DRIVE: \$4,175,600 10 MIN DRIVE: \$39,481,958 15 MIN DRIVE: \$76,354,341 MSA: \$175,190,954



MEALS AT RESTAURANTS 5 MIN DRIVE: \$5,888,079 10 MIN DRIVE: \$46,334,343 15 MIN DRIVE: \$93,993,195 MSA: \$475,420,385



MILLENNIAL'S AND GEN Z

5 MIN DRIVE: **53.51%** 10 MIN DRIVE: **49.56%** 15 MIN DRIVE: **48.05%** MSA: **46.49%** 

## **SITE LAYOUT**



### **Retail Competition**



### **MASTER PLAN**



## **DEMOGRAPHIC OVERVIEW**



#### D'Iberville:

- Named after Pierre Le Moyne
  D'Iberville.
- The city is nestled against Biloxi's back bay and the Tchoutacabouffa River, boasting scenic views and rich natural resources.
- Known for their shopping and casino experiences.

#### Harrison County:

- 2<sup>nd</sup> Largest County in Mississippi.
- 976 square miles
- 204,502 average population.
- Home to some of the world's industry leading companies.
- Labor force of 206,466 within a 50-mile radius.
- Harrison County's cost of living is 9.4% lower than the US average.

#### D'Iberville Boulevard & Popp's Ferry Road

#### Total Size:

+/- 6.03 Acres

#### Available:

Development parcels from 1 acre and up

#### **Destinations**:

**Mississippi Gulf Coast**: 6

minute