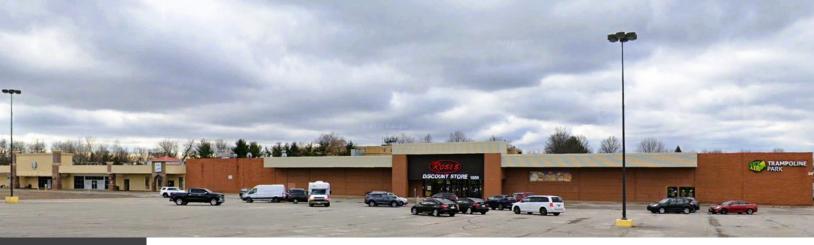

## Chapel Hill Crossing

Chapel Hill Crossing is a 116,574 SF community center positioned strategically along Buchholzer Blvd, offering your business an unbeatable location with high visibility and accessibility. With flexible leasing options and customizable layouts, you can create the perfect storefront to showcase your products or services. Join a dynamic community of tenants drawn to Chapel Hill Crossing's bustling retail landscape including Target, Sam's Club, The Home Depot, Ross Dress for Less, Burlington, and many others. Whether you're an established retailer looking to expand or a budding entrepreneur ready to launch your dream venture, Chapel Hill Crossing offers the perfect platform to take your business to new heights.

1850 - 1890 Buchholzer Blvd. Akron, Ohio 44310

- Located along the thriving retail corridor at Buchholzer Blvd.
   Howe St. with combined traffic totals of over 33,000 VPD
- Positioned directly across from the newly redeveloped 600,000 SF Chapel Hill Business Park
- Up to 58,418 SF of contiguous space coming available October 2024.
- Ceiling heights over 18 feet
- Double-sided, Recessed Loading Docks
- Ample parking & multiple points of ingress/egress
- Located in an Opportunity Zone