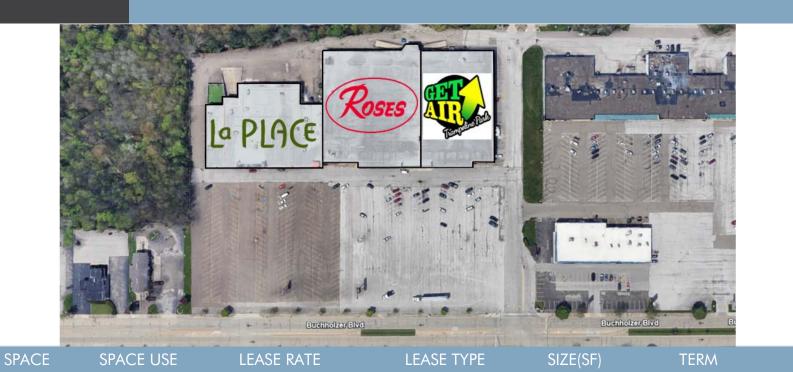

1850 - 1890 Buchholzer Blvd. Akron, Ohio 44310

- Located along the thriving retail corridor at Buchholzer Blvd.
   Howe St. with combined traffic totals of over 33,000 VPD
- Positioned directly across from the newly redeveloped 600,000 SF Chapel Hill Business Park
- Up to 58,418 SF of contiguous space coming available October 2024.
- Ceiling heights over 18 feet
- Double-sided, Recessed Loading Docks
- Ample parking & multiple points of ingress/egress
- Located in an Opportunity Zone