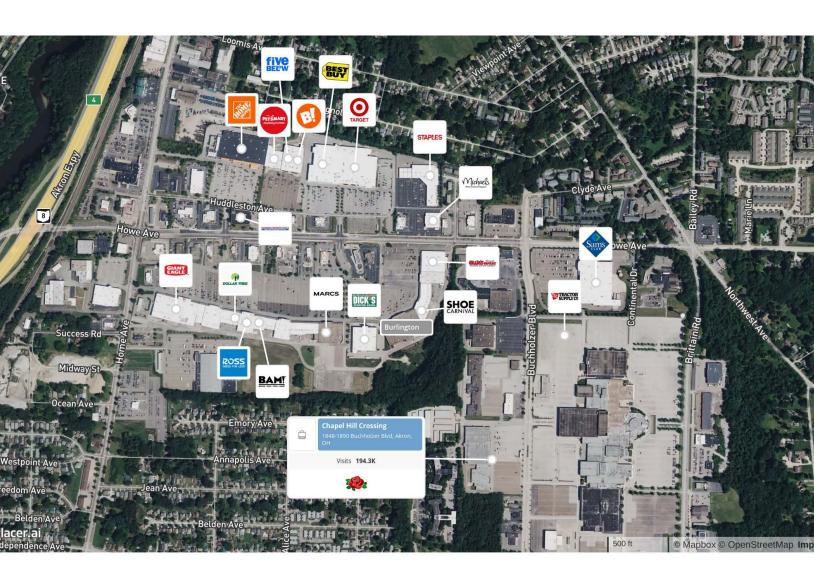

## Chapel Hill Crossing

Chapel Hill Crossing is a 116,574 SF community center positioned strategically along Buchholzer Blvd, offering your business an unbeatable location with high visibility and accessibility. With flexible leasing options and customizable layouts, you can create the perfect storefront to showcase your products or services. Join a dynamic community of tenants drawn to Chapel Hill Crossing's bustling retail landscape including Target, Sam's Club, The Home Depot, Ross Dress for Less, Burlington, and many others. Whether you're an established retailer looking to expand or a budding entrepreneur ready to launch your dream venture, Chapel Hill Crossing offers the perfect platform to take your business to new heights.

1850 - 1890 Buchholzer Blvd. Akron, Ohio 44310

- Located along the thriving retail corridor at Buchholzer Blvd.
   Howe St. with combined traffic totals of over 33,000 VPD
- Positioned directly across from the newly redeveloped 600,000 SF Chapel Hill Business Park
- Up to 58,418 SF of contiguous space coming available October 2024.
- Ceiling heights over 18 feet
- Double-sided, Recessed Loading Docks
- Ample parking & multiple points of ingress/egress
- Located in an Opportunity Zone