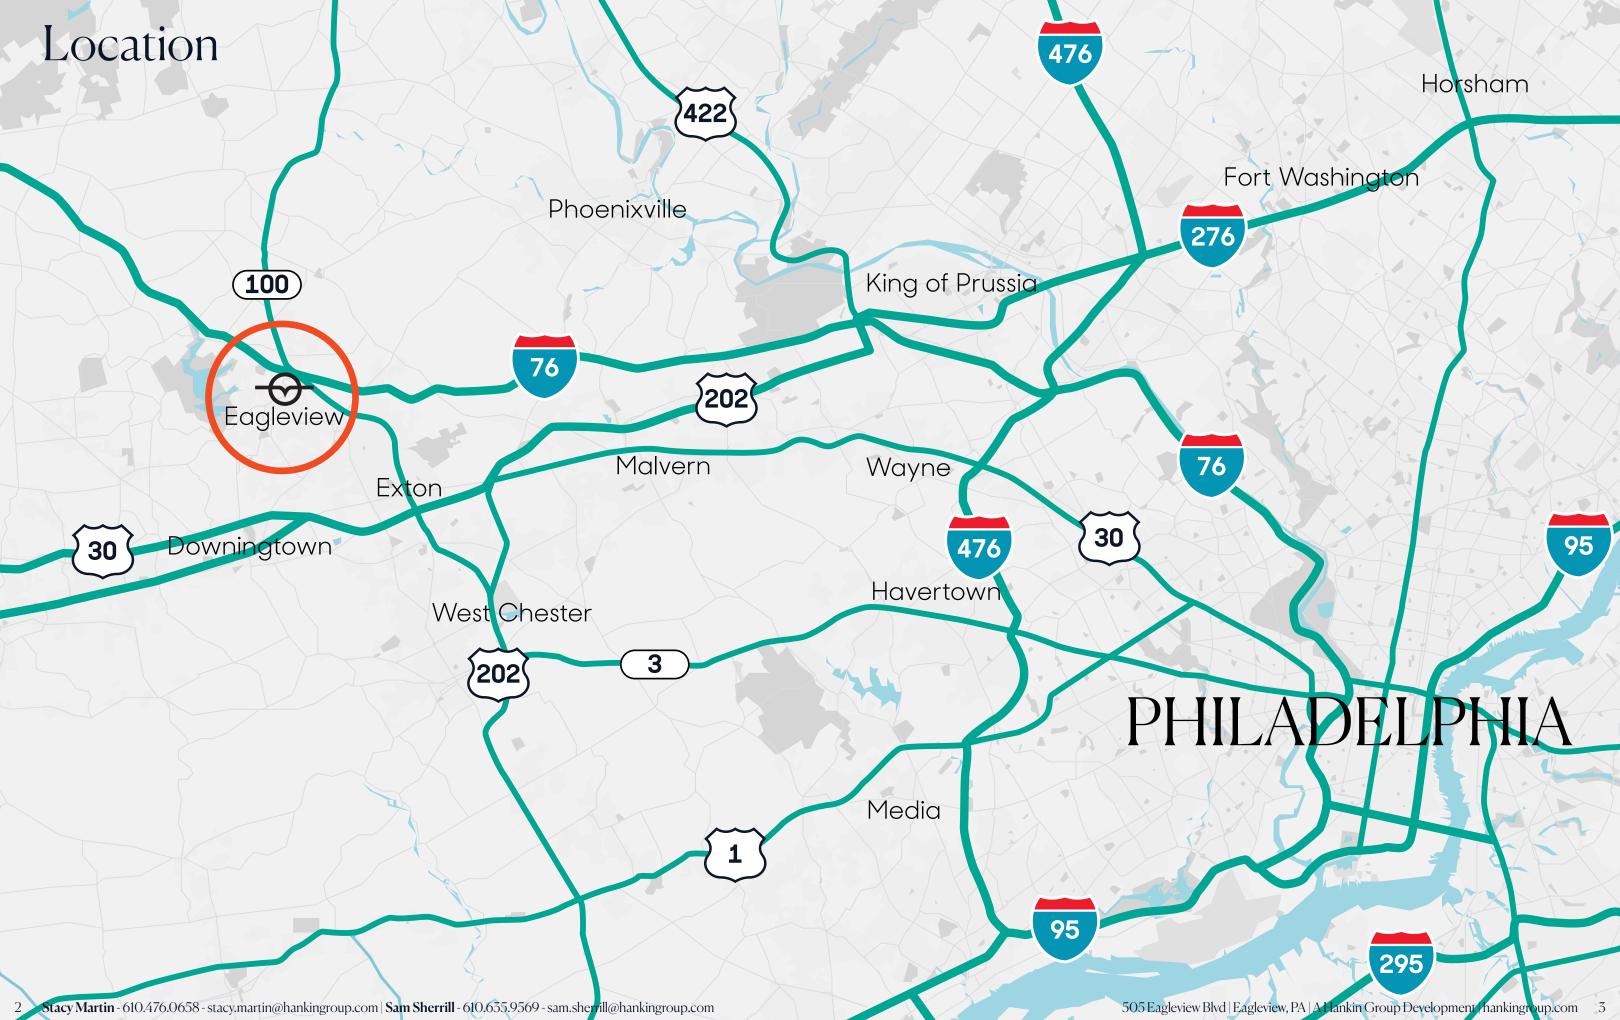

### 505 Eagleview

152,000 SF Class A Office Building Up to ±31,000 SF Available



**505 Eagleview Blvd** Exton, PA 19334













## Available Space Floor 5



### **Red Suite Overview**

**Suite SF** 16,125 SF

**Existing Offices** 10 private offices with 1 Executive Suite, 2 hoteling offices

**Existing Meeting Rooms** 4 meeting rooms

### **Green Suite Overview**

**Suite SF** 14,229 SF

**Existing Offices** 9 private office, 2 hoteling offices

**Existing Meeting Rooms** 4 meeting rooms

### Access





# About the Developer



Designing, developing, and managing environments with integrity that inspire people to lead richer, more fulfilled lives.

### Quality

We don't compromise on quality. We build outstanding properties and provide unsurpassed resident and tenant services that deliver premium value to our communities.

### Sustainability

We keep forever in mind, dedicated ourselves to holding our a