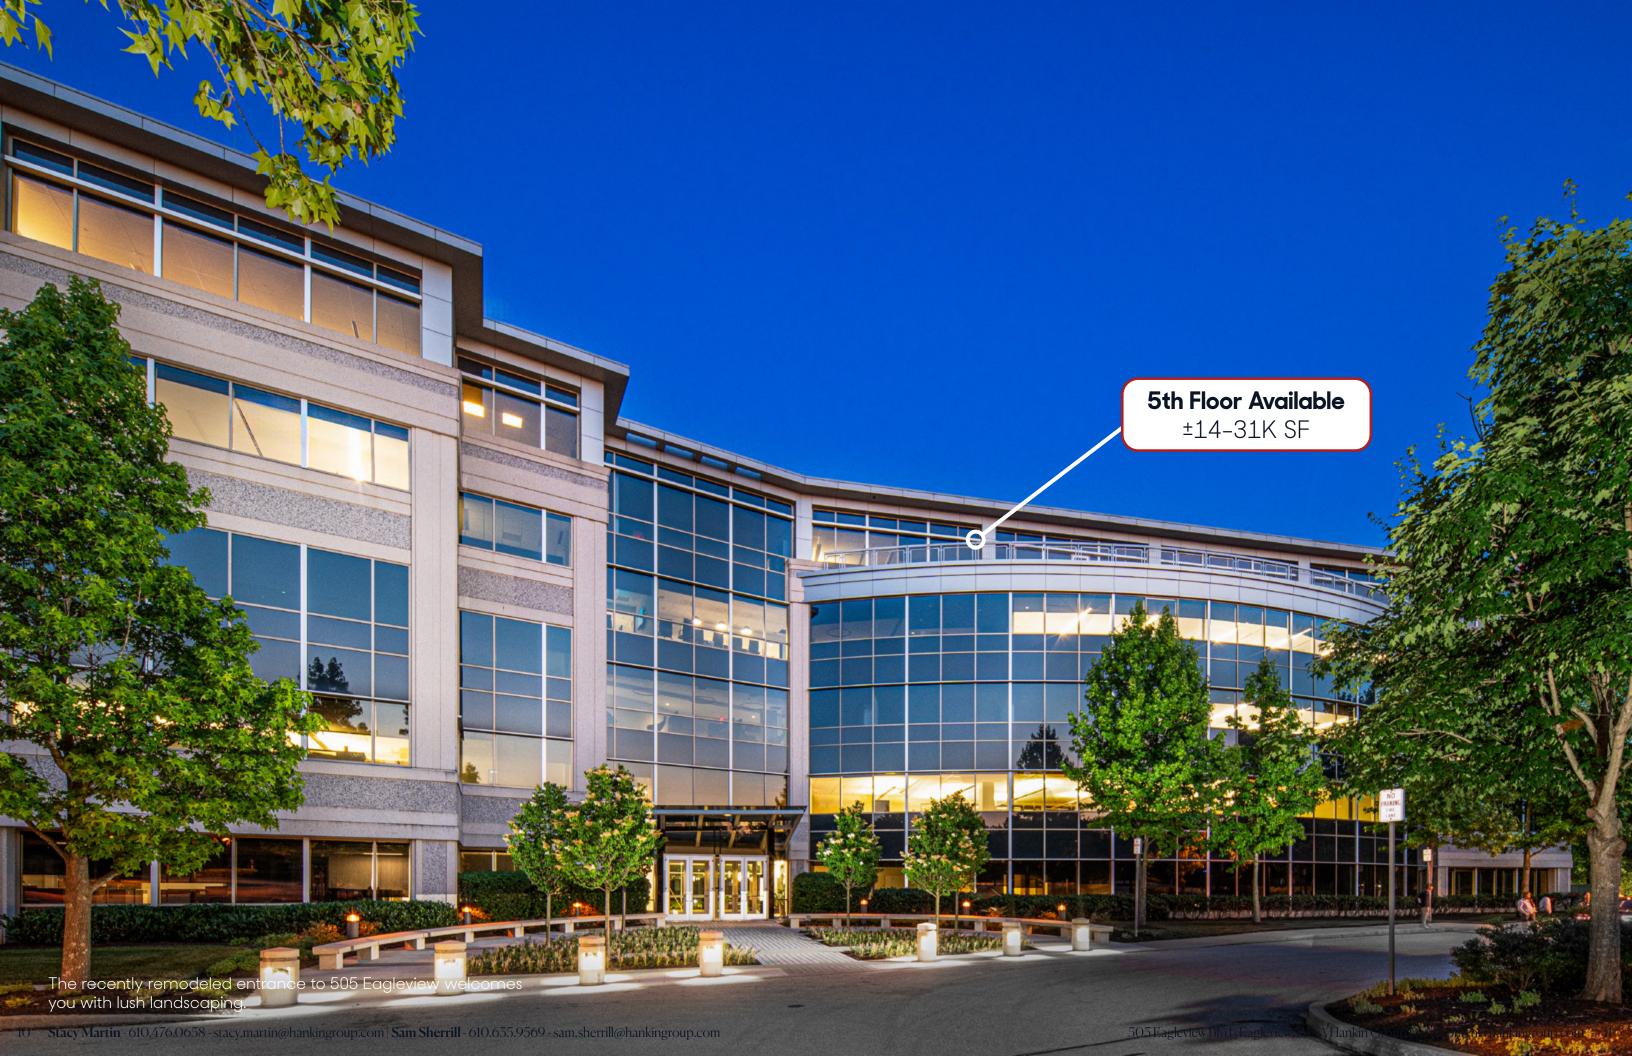

### 505 Eagleview

152,000 SF Class A Office Building Up to ±31,000 SF Available



**505 Eagleview Blvd** Exton, PA 19334













## Available Space Floor 5



### **Red Suite Overview**

**Suite SF** 16,125 SF

**Existing Offices** 10 private offices with 1 Executive Suite, 2 hoteling offices

**Existing Meeting Rooms** 4 meeting rooms

### **Green Suite Overview**

**Suite SF** 14,229 SF

**Existing Offices** 9 private office, 2 hoteling offices

**Existing Meeting Rooms** 4 meeting rooms

### Access





# About the Developer



Designing, developing, and managing environments with integrity that inspire people to lead richer, more fulfilled lives.

### Quality

We don't compromise on quality. We build outstanding properties and provide unsurpassed resident and tenant services that deliver premium value to our communities.

### Sustainability

We keep forever in mind, dedicated ourselves to holding our assets lo