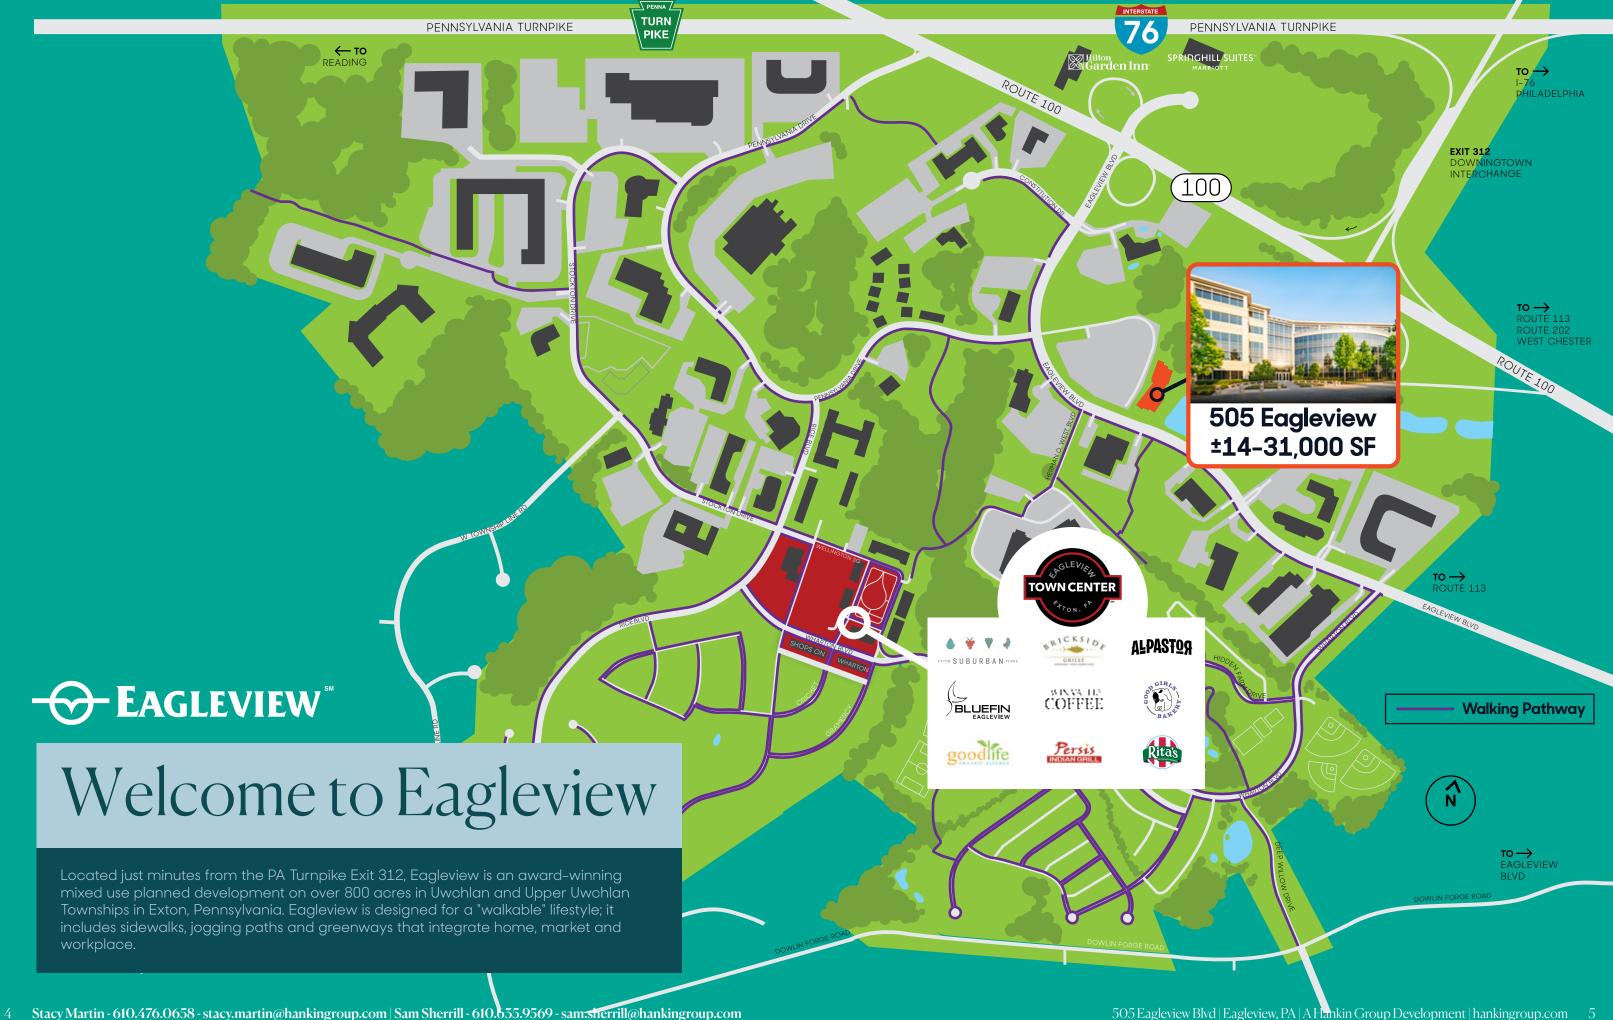

### 505 Eagleview

152,000 SF Class A Office Building Up to ±31,000 SF Available



**505 Eagleview Blvd** Exton, PA 19334













## Available Space Floor 5



### **Red Suite Overview**

**Suite SF** 16,125 SF

**Existing Offices** 10 private offices with 1 Executive Suite, 2 hoteling offices

**Existing Meeting Rooms** 4 meeting rooms

### **Green Suite Overview**

**Suite SF** 14,229 SF

**Existing Offices** 9 private office, 2 hoteling offices

**Existing Meeting Rooms** 4 meeting rooms

### Access





# About the Developer



Designing, developing, and managing environments with integrity that inspire people to lead richer, more fulfilled lives.

### Quality

We don't compromise on quality. We build outstanding properties and provide unsurpassed resident and tenant services that deliver premium value to our communities.

### Sustainability

We keep forever in mind, dedicated ourselves to holding our ass