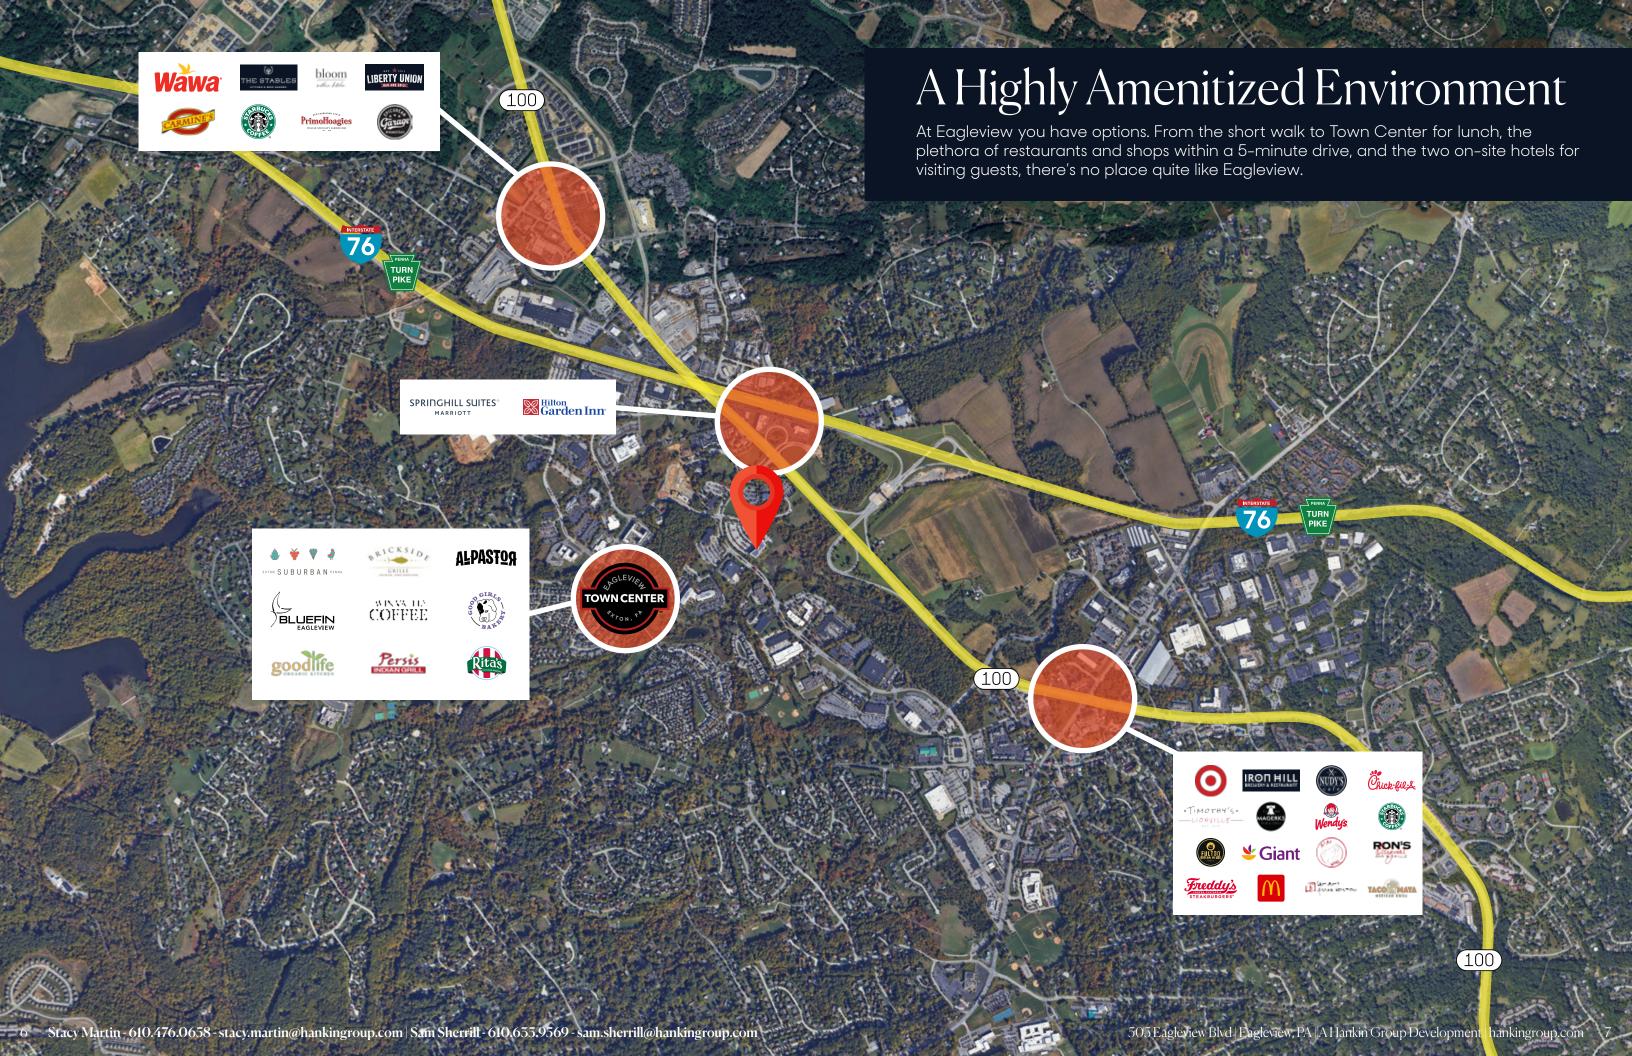

### 505 Eagleview

152,000 SF Class A Office Building Up to ±31,000 SF Available

**505 Eagleview Blvd** Exton, PA 19334