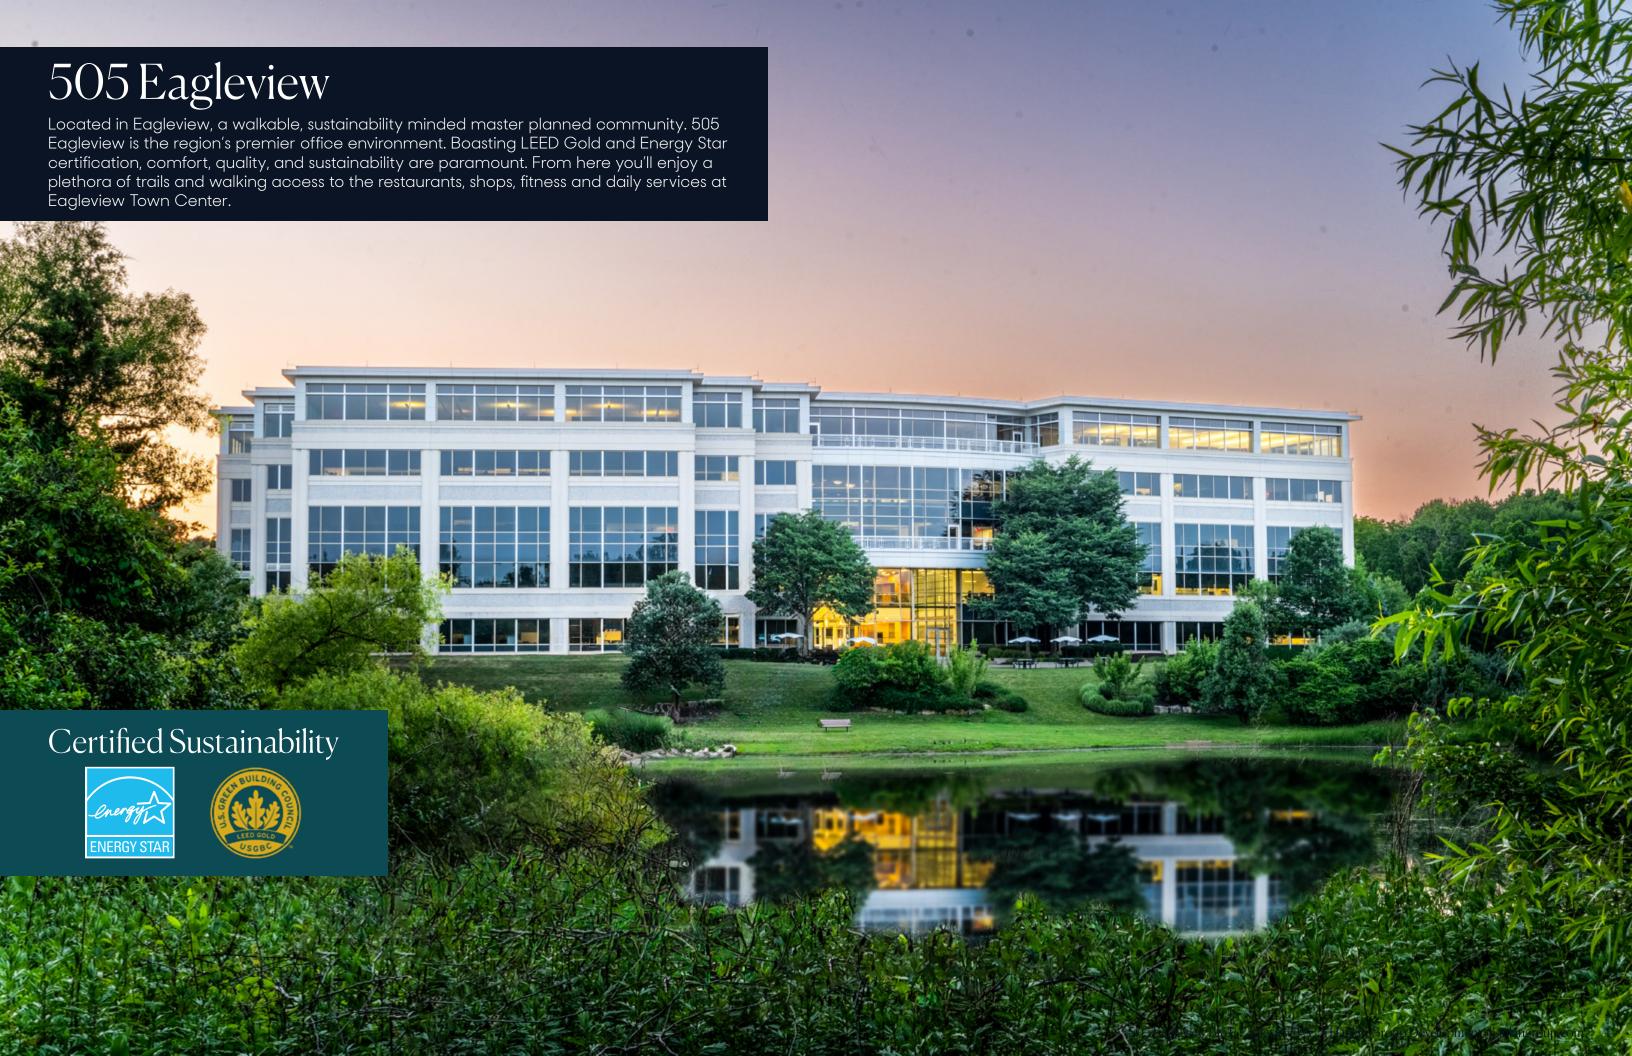

### 505 Eagleview

152,000 SF Class A Office Building Up to ±31,000 SF Available

**505 Eagleview Blvd** Exton, PA 19334