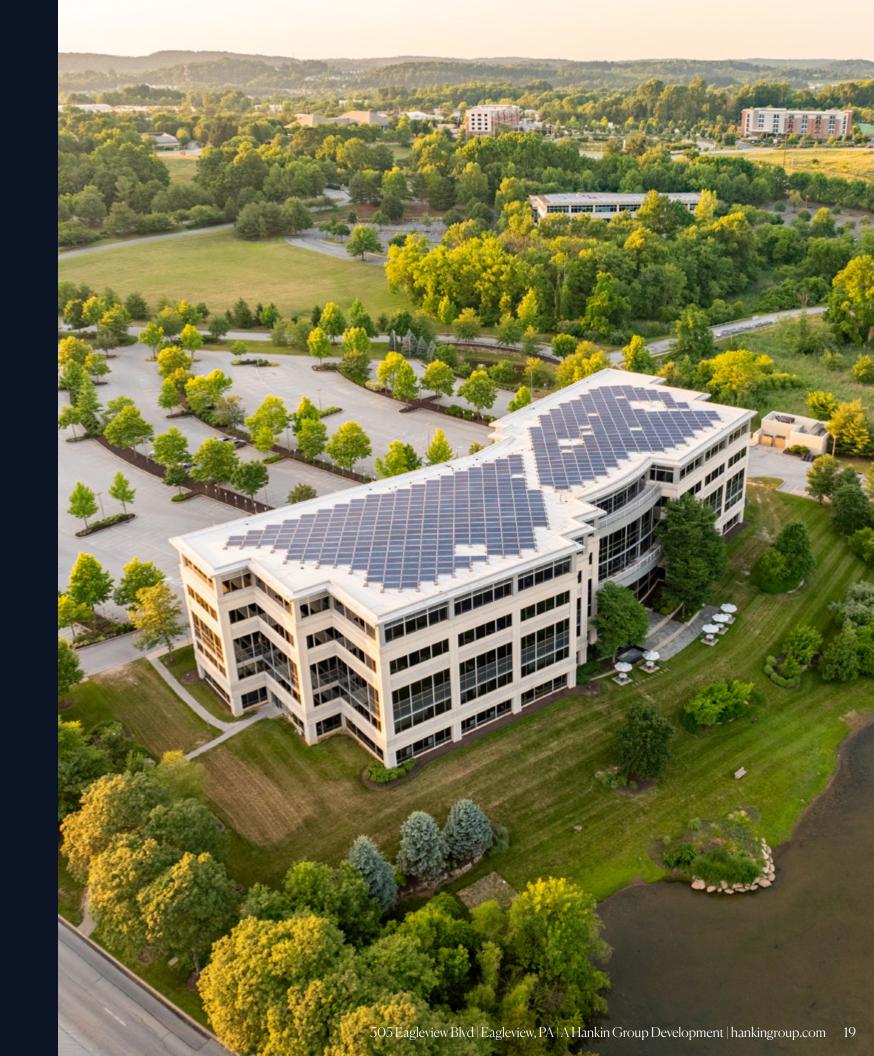

### 505 Eagleview

152,000 SF Class A Office Building Up to ±31,000 SF Available

**505 Eagleview Blvd** Exton, PA 19334