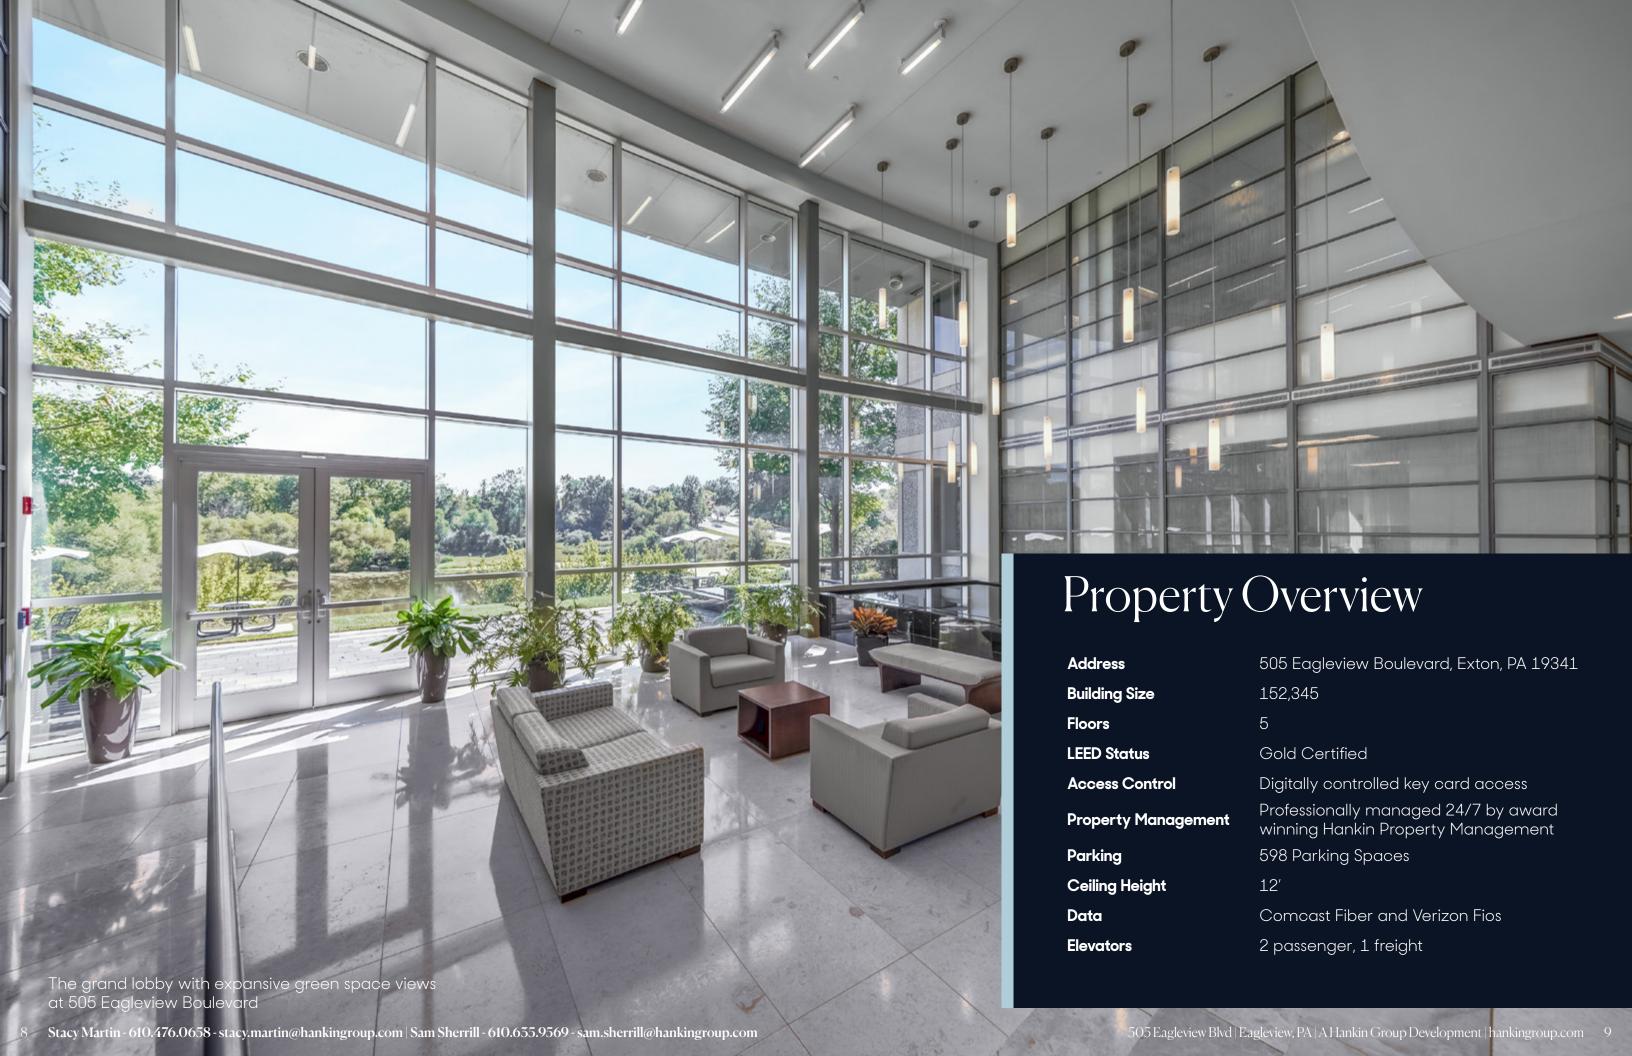

### 505 Eagleview

152,000 SF Class A Office Building Up to ±31,000 SF Available

**505 Eagleview Blvd** Exton, PA 19334