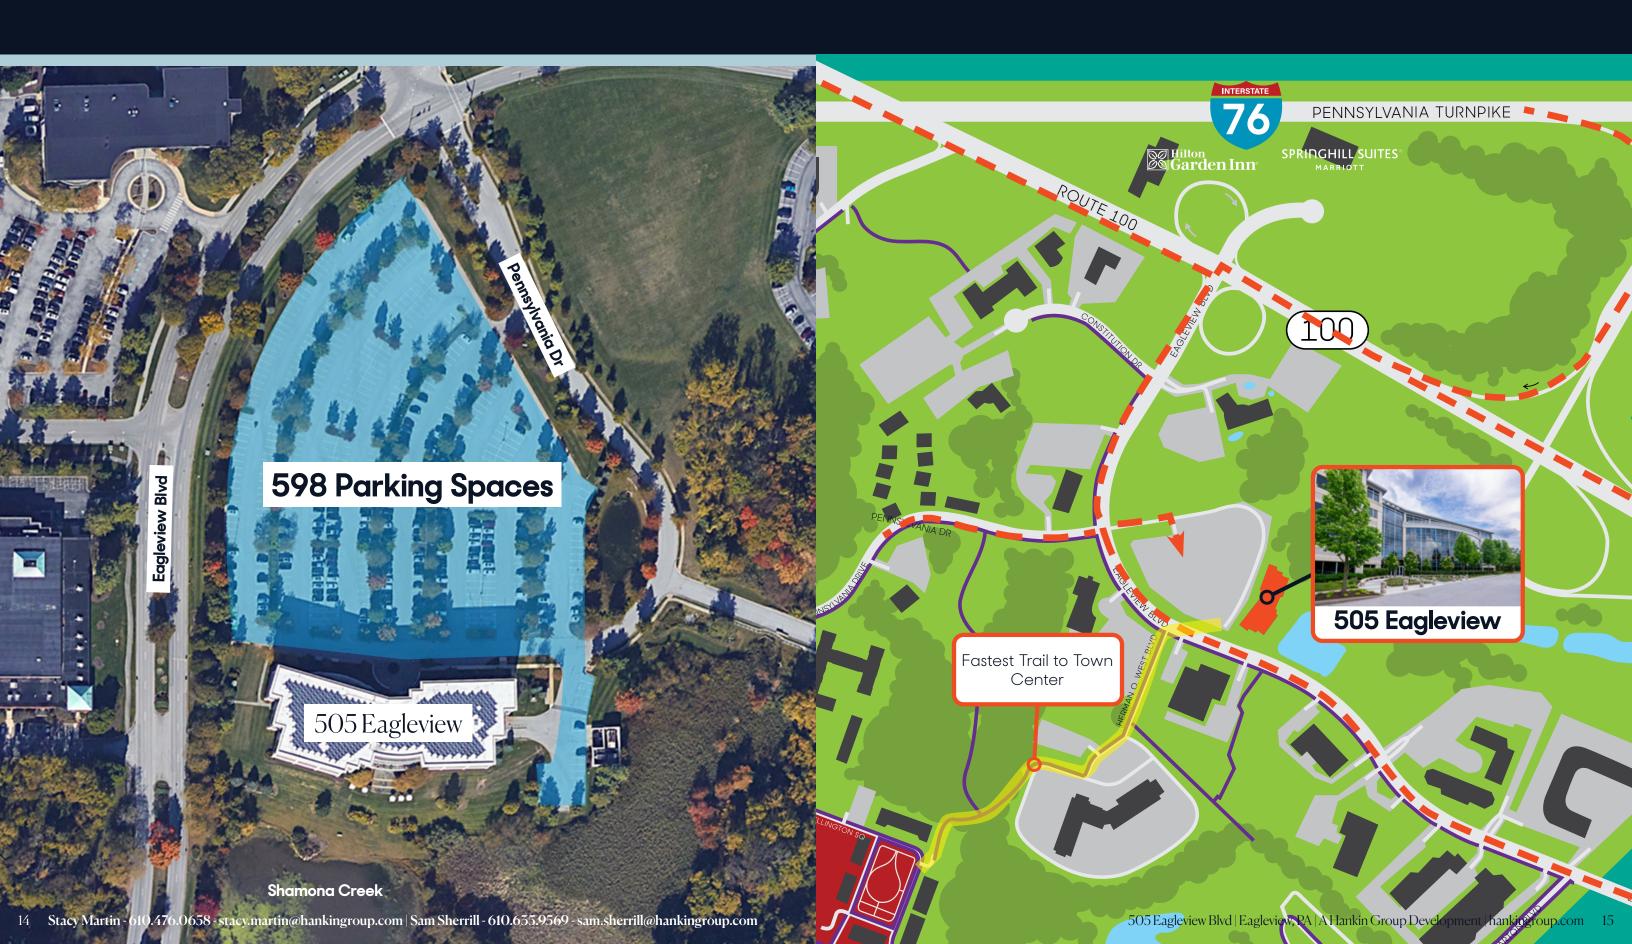

### 505 Eagleview

152,000 SF Class A Office Building Up to ±31,000 SF Available



**505 Eagleview Blvd** Exton, PA 19334













## Available Space Floor 5



### **Red Suite Overview**

**Suite SF** 16,125 SF

**Existing Offices** 10 private offices with 1 Executive Suite, 2 hoteling offices

**Existing Meeting Rooms** 4 meeting rooms

### **Green Suite Overview**

**Suite SF** 14,229 SF

**Existing Offices** 9 private office, 2 hoteling offices

**Existing Meeting Rooms** 4 meeting rooms

### Access





# About the Developer



Designing, developing, and managing environments with integrity that inspire people to lead richer, more fulfilled lives.

### Quality

We don't compromise on quality. We build outstanding properties and provide unsurpassed resident and tenant services that deliver premium value to our communities.

### Sustainability

We keep forever in mind, dedicated ourselves to holding our assets long-term and designing for a sustainable future.

#### Commitment

We stand ready to serve as a dedicated, capable, and reliable partner.

### Community

We show appreciation for the people who occupy and enjoy our spaces.