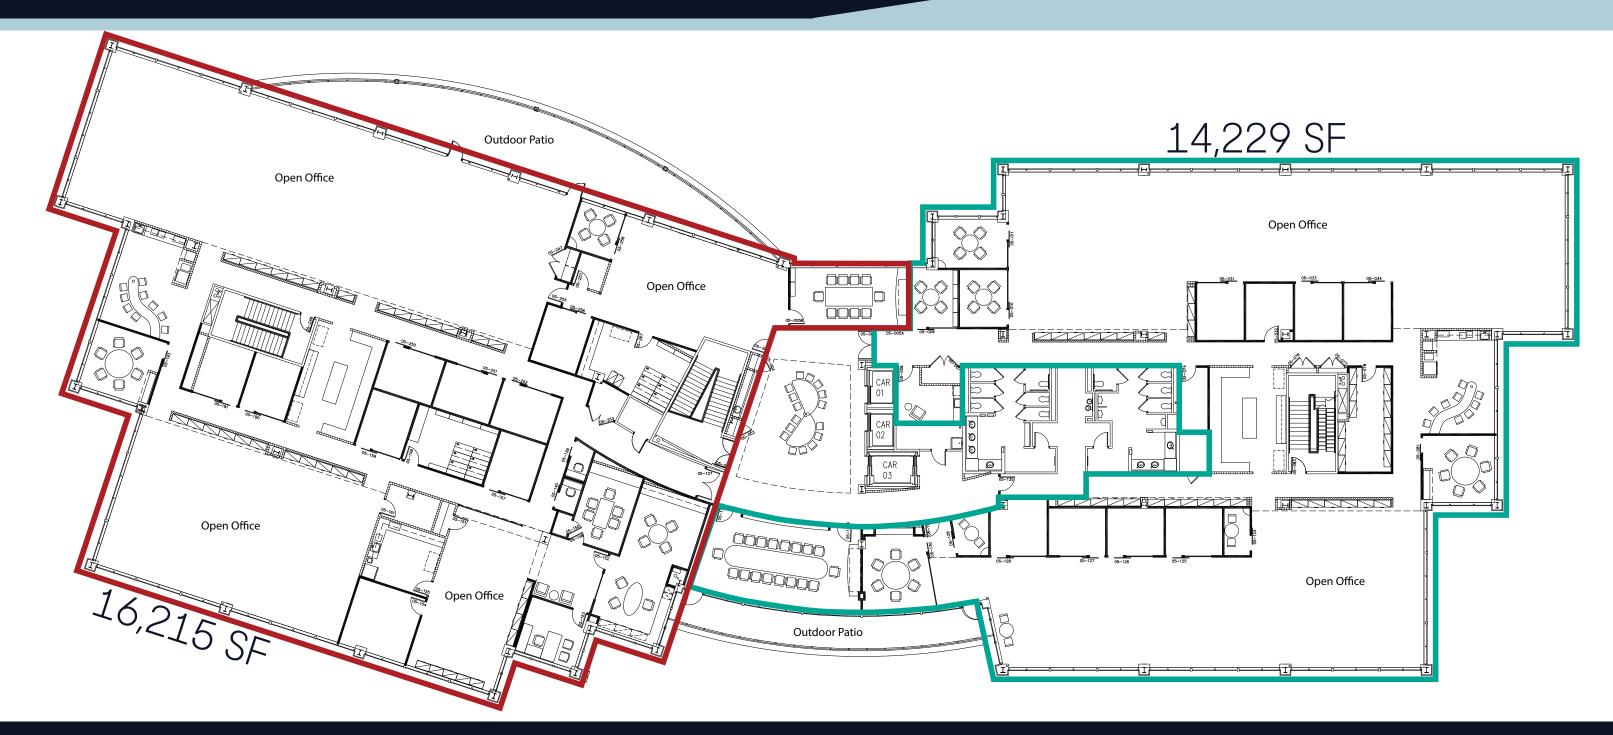

## Available Space Floor 5

### **Red Suite Overview**

**Suite SF** 16,125 SF

**Existing Offices** 10 private offices with 1 Executive Suite, 2 hoteling offices

**Existing Meeting Rooms** 4 meeting rooms

### **Green Suite Overview**

**Suite SF** 14,229 SF

**Existing Offices** 9 private office, 2 hoteling offices

**Existing Meeting Rooms** 4 meeting rooms