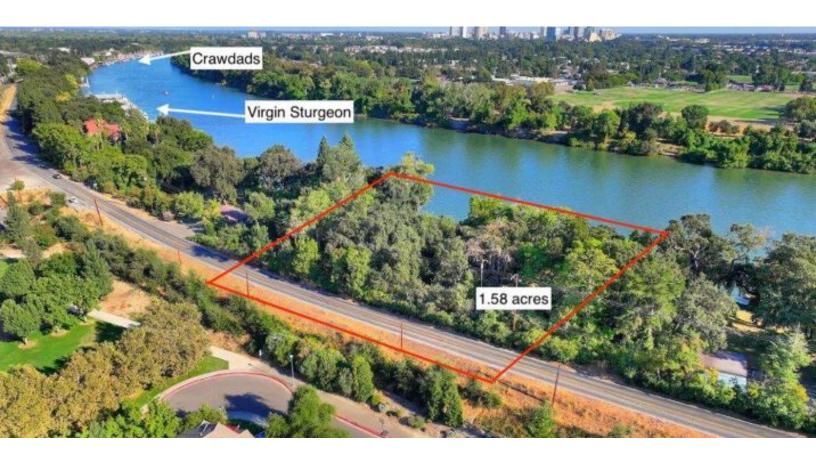

#### **Marketing Description**

RARE oversized lot in a prime Garden Highway location. This 1.58-acre waterfront property provides the opportunity to live along the Sacramento River with over 400 feet of river frontage. With waterfront access, the buyer has the option to add a boat dockperfect for enjoying all the river has to offer. Nestled in an ideal spot, you're just minutes from downtown Sacramento, while still enjoying the tranquil ambiance of riverside living. Close to popular local destinations like Crawdads and Chevy's on the River, this is the perfect location for those who desire the best of both convenience and natural beauty. Electricity is on-site and ready for you to build your dream home or retreat. This is a truly special property with stunning views, gorgeous mature trees, and endless potential for waterfront living. Don't miss this rare opportunity to own such an expansive riverfront lot in a prime location!

### Property Photos (9 photos)