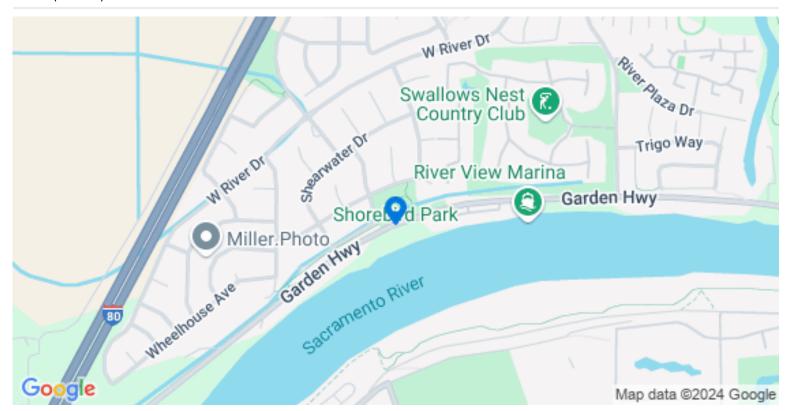

00 feet of river frontage. With waterfront access, the buyer has the option to add a boat dockperfect for enjoying all the river has to offer. Nestled in an ideal spot, you're just minutes from downtown Sacramento, while still enjoying the tranquil ambiance of riverside living. Close to popular local destinations like Crawdads and Chevy's on the River, this is the perfect location for those who desire the best of both convenience and natural beauty. Electricity is on-site and ready for you to build your dream home or retreat. This is a truly special property with stunning views, gorgeous mature trees, and endless potential for waterfront living. Don't miss this rare opportunity to own such an expansive riverfront lot in a prime location!

Investment Highlights

#### Location (1 Location)



### Property Photos (9 photos)