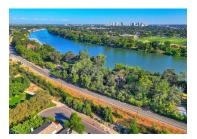

#### **Marketing Description**

RARE oversized lot in a prime Garden Highway location. This 1.58-acre waterfront property provides the opportunity to live along the Sacramento River with over 400 feet of river frontage. With waterfront access, the buyer has the option to add a boat dockperfect for enjoying all the river has to offer. Nestled in an ideal spot, you're just minutes from downtown Sacramento, while still enjoying the tranquil ambiance of riverside living. Close to popular local destinations like Crawdads and Chevy's on the River, this is the perfect location for those who desire the best of both convenience and natural beauty. Electricity is on-site and ready for you to build your dream home or retreat. This is a truly special property with stunning views, gorgeous mature trees, and endless potential for waterfront living. Don't miss this rare opportunity to own such an expansive riverfront lot in a prime location!

### Property Photos (9 photos)