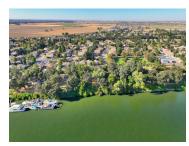

#### **Marketing Description**

RARE oversized lot in a prime Garden Highway location. This 1.58-acre waterfront property provides the opportunity to live along the Sacramento River with over 400 feet of river frontage. With waterfront access, the buyer has the option to add a boat dockperfect for enjoying all the river has to offer. Nestled in an ideal spot, you're just minutes from downtown Sacramento, while still enjoying the tranquil ambiance of riverside living. Close to popular local destinations like Crawdads and Chevy's on the River, this is the perfect location for those who desire the best of both convenience and natural beauty. Electricity is on-site and ready for you to build your dream home or retreat. This is a truly special property with stunning views, gorgeous mature trees, and endless potential for waterfront living. Don't miss this rare opportunity to own such an expansive riverfront lot in a prime location!

### Property Photos (9 photos)