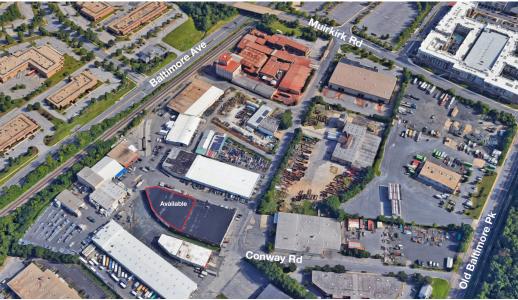

12210 Conway Road, Beltsville, MD 20705

## **Property Features**

- Approx. 23,000 sf available
- Zoned I-H (Heavy Industrial)
- 16' clear ceiling height
- (5) loading docks
- Well maintained industrial building
- Easy access to MD 200/Intercounty Connector (ICC)
- Minutes away from the Capital Beltway (I-495/I-95)
- LEASE RATE: \$10.00 psf NNN