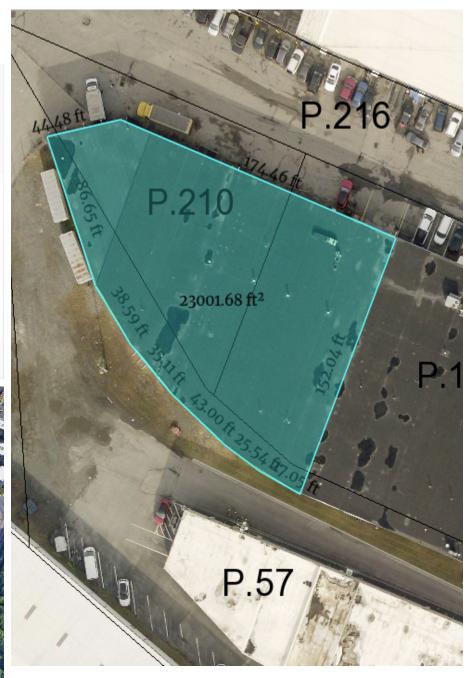

## **Property Features**

- Approx. 23,000 sf available
- Zoned I-H (Heavy Industrial)
- 16' clear ceiling height
- (5) loading docks
- Well maintained industrial building
- Easy access to MD 200/Intercounty Connector (ICC)
- Minutes away from the Capital Beltway (I-495/I-95)
- LEASE RATE: \$10.00 psf NNN