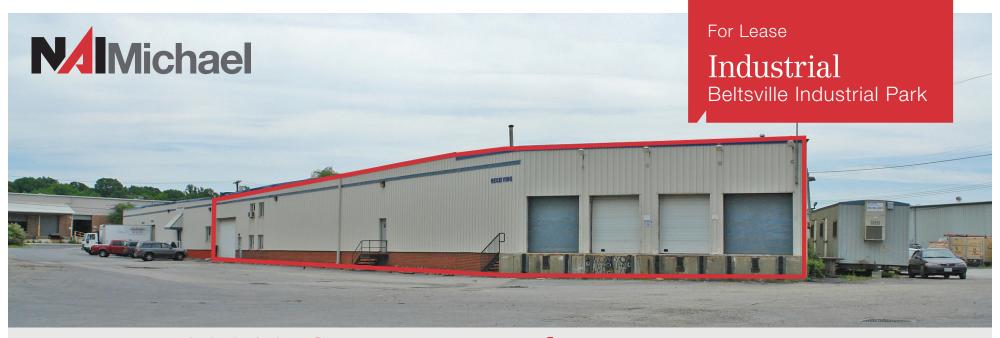

12210 Conway Road, Beltsville, MD 20705

## **Property Features**

- Approx. 23,000 sf available
- Zoned I-H (Heavy Industrial)
- 16' clear ceiling height
- (5) loading docks
- Well maintained industrial building
- Easy access to MD 200/Intercounty Connector (ICC)
- Minutes away from the Capital Beltway (I-495/I-95)
- LEASE RATE: \$10.00 psf NNN