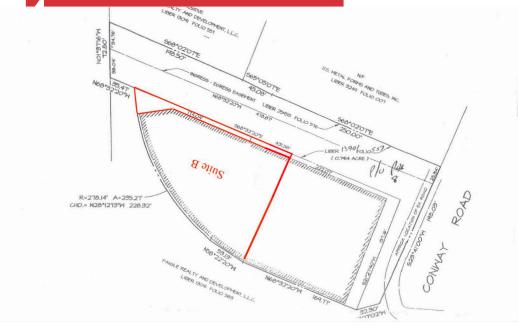

## **Property Features**

- Approx. 23,000 sf available
- Zoned I-H (Heavy Industrial)
- 16' clear ceiling height
- (5) loading docks
- Well maintained industrial building
- Easy access to MD 200/Intercounty Connector (ICC)
- Minutes away from the Capital Beltway (I-495/I-95)
- LEASE RATE: \$10.00 psf NNN