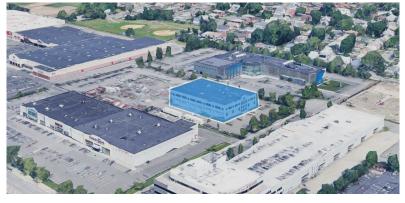

# For Lease

**FULL PACKAGE WAREHOUSE, OFFICE & LAND** 

18-02 Petracca Place Whitestone, New York

### **SPACE AVAILABLE**

Office: +/- 6,000 SF (First Floor)

+/- 9,500 SF (Second Floor)\*

Warehouse: +/- 15,000 SF\*\*
Secured Yard: +/- 60,000 SF

Subdivisions of areas considered

#### **Warehouse Features:**

- 17' clear ceilings
- 5 truck height doors & 2 drive in doors
- 53' compatible loading dock
- Heated

\*9,500 SF second floor office space can be leased with existing first floor warehouse and office for additional user space.

\*\*Existing warehouse can be combined with 6,000 SF office space to create 21,000 SF warehouse.

Minutes to the College Point & Flushing corridor

Asking Lease Price: Upon Request

Note: Currently loading includes truck high docks