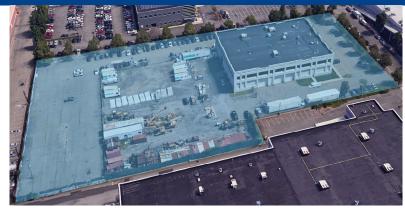

# For Lease

**FULL PACKAGE WAREHOUSE, OFFICE & LAND** 

18-02 Petracca Place Whitestone, New York

### **SPACE AVAILABLE**

Office: +/- 6,000 SF (First Floor)

+/- 9,500 SF (Second Floor)\*

Warehouse: +/- 15,000 SF\*\*
Secured Yard: +/- 60,000 SF

Subdivisions of areas considered

#### **Warehouse Features:**

- 17' clear ceilings
- 5 truck height doors & 2 drive in doors
- 53' compatible loading dock
- Heated

\*9,500 SF second floor office space can be leased with existing first floor warehouse and office for additional user space.

\*\*Existing warehouse can be combined with 6,000 SF office space to create 21,000 SF warehouse.

Minutes to the College Point & Flushing corridor

Asking Lease Price: Upon Request

Note: Currently loading includes truck high docks