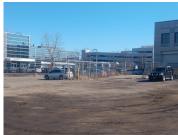

### **SPACE AVAILABLE**

Office: +/- 6,000 SF (First Floor)

+/- 9,500 SF (Second Floor)\*

Warehouse: +/- 15,000 SF\*\*
Secured Yard: +/- 60,000 SF

Subdivisions of areas considered