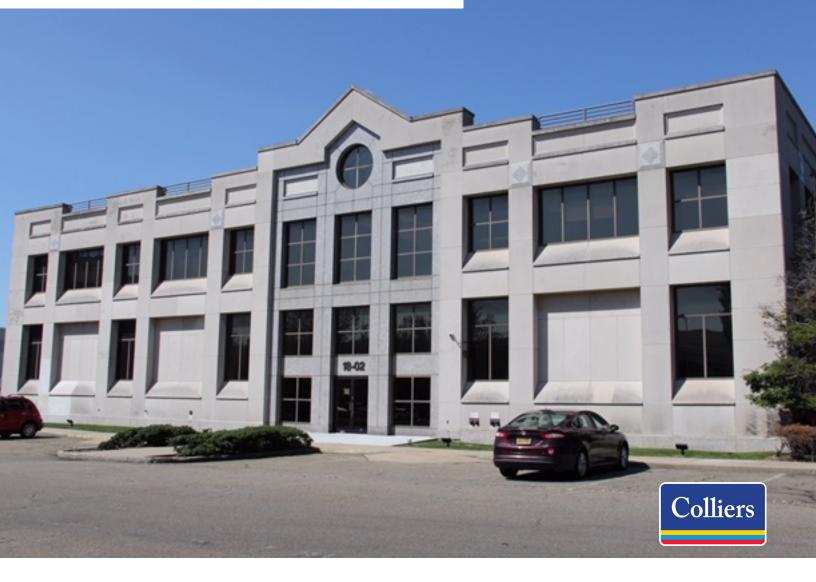

# For Lease

**FULL PACKAGE WAREHOUSE, OFFICE & LAND** 

18-02 Petracca Place Whitestone, New York

### **SPACE AVAILABLE**

Office: +/- 6,000 SF (First Floor)

+/- 9,500 SF (Second Floor)\*

Warehouse: +/- 15,000 SF\*\*
Secured Yard: +/- 60,000 SF

Subdivisions of areas considered