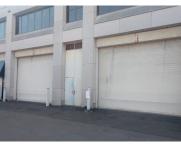

#### **Warehouse Features:**

- 17' clear ceilings
- 5 truck height doors & 2 drive in doors
- 53' compatible loading dock
- Heated

\*9,500 SF second floor office space can be leased with existing first floor warehouse and office for additional user space.

\*\*Existing warehouse can be combined with 6,000 SF office space to create 21,000 SF warehouse.

Minutes to the College Point & Flushing corridor

Asking Lease Price: Upon Request

Note: Currently loading includes truck high docks