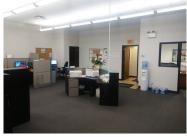

For Lease

**FULL PACKAGE WAREHOUSE, OFFICE & LAND** 

18-02 Petracca Place Whitestone, New York



### **SPACE AVAILABLE**

Office: +/- 6,000 SF (First Floor)

+/- 9,500 SF (Second Floor)\*

Warehouse: +/- 15,000 SF\*\*
Secured Yard: +/- 60,000 SF

Subdivisions of areas considered

#### **Office Features:**

- Kitchen
- Bullpen
- Offices
- Workstations

#### **Warehouse Features:**

- 17' clear ceilings
- 5 truck height doors & 2 drive in doors
- 53' compatible loading dock
- Heated

\*9,500 SF second floor office space can be leased with existing first floor warehouse and office for additional user space.

\*\*Existing warehouse can be combined with 6,000 SF office space to create 21,000 SF warehouse.

Minutes to the College Point & Flushing corridor

Asking Lease Price: Upon Request

















Note: Currently loading includes truck high docks



## **MAJOR ROADWAYS:**

LONG ISLAND EXPRESSWAY...... 4 MILES
CROSS ISLAND PARKWAY...... 1.1 MILES

#### **BRIDGES/TUNNELS/AIRPORTS:**

#### **SCOTT SILVERSTEIN**

516 284 3443 I DIRECT LONG ISLAND, NY NYS Licensed RE Salesperson scott.silverstein@colliers.com