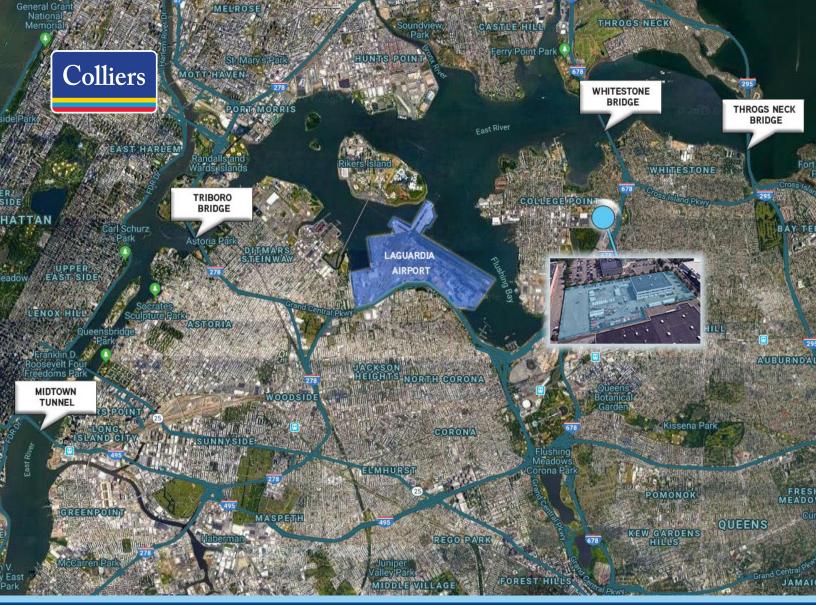

## **MAJOR ROADWAYS:**

LONG ISLAND EXPRESSWAY...... 4 MILES
CROSS ISLAND PARKWAY...... 1.1 MILES

#### **BRIDGES/TUNNELS/AIRPORTS:**