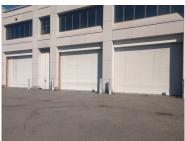

#### **Warehouse Features:**

- 17' clear ceilings
- 5 truck height doors & 2 drive in doors
- 53' compatible loading dock
- Heated

\*9,500 SF second floor office space can be leased with existing first floor warehouse and office for additional user space.

\*\*Existing warehouse can be combined with 6,000 SF office space to create 21,000 SF warehouse.

Minutes to the College Point & Flushing corridor

Asking Lease Price: Upon Request

Note: Currently loading includes truck high docks