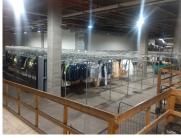

#### **Warehouse Features:**

- 17' clear ceilings
- 5 truck height doors & 2 drive in doors
- 53' compatible loading dock
- Heated

\*9,500 SF second floor office space can be leased with existing first floor warehouse and office for additional user space.