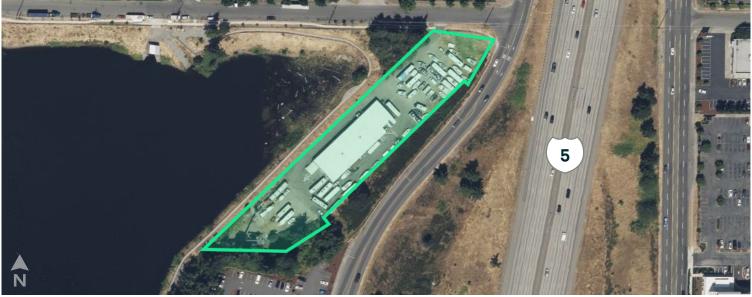

### **Details**

- + 1.75 acre site, partially paved
- + 11.000 SF warehouse
- + 800 SF office
- + Grade level loading
- + I-5 signage
- + Zoning: C2

- + Located between two I-5 interchanges
- + Well located
- + Has existing income
- + Price: \$2.600.000
- + Call broker for lease rate