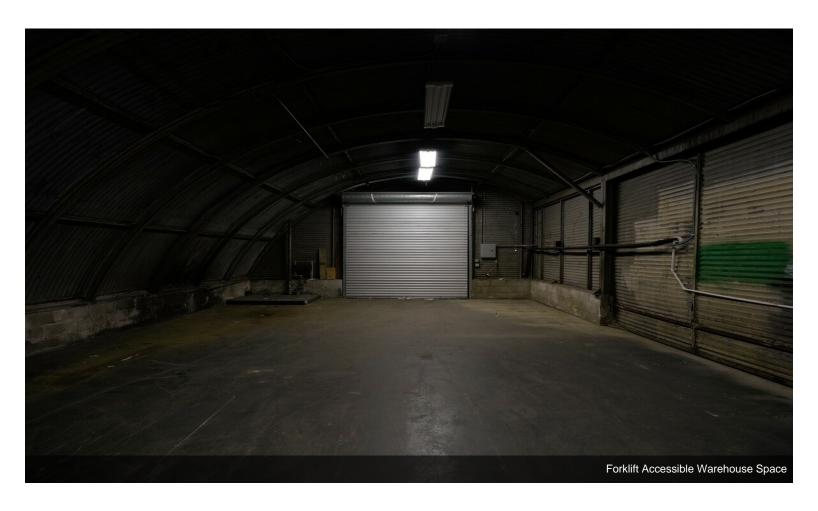

## 922 E Main St, Rock Hill, SC 29730

Let your business thrive in this large property located in the heart of downtown Rock Hill. This property allows for the growth of your business in a location that will grow with you. The building has been upgraded with a new roof, HVAC, flooring and lights. The building has 5 private offices, a conference area and break room, 2 restrooms and warehouse space that is fork lift accessible. The large fenced in gravel parking area provides secure, duel access, parking and storage.