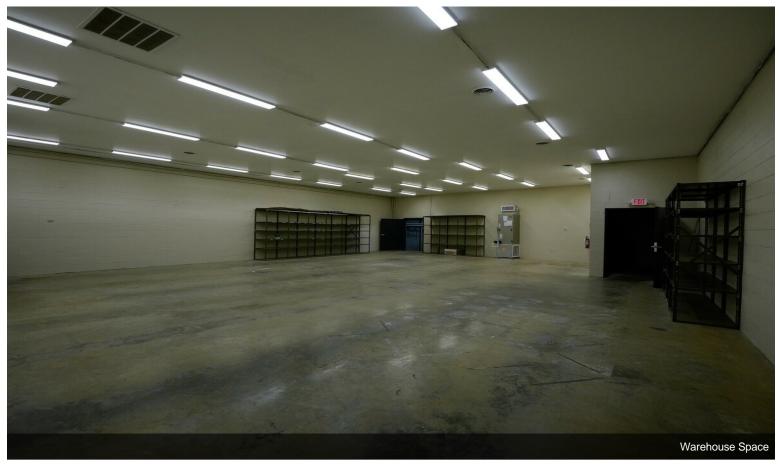

## 922 E Main St, Rock Hill, SC 29730

Let your business thrive in this large property located in the heart of downtown Rock Hill. This property allows for the growth of your business in a location that will grow with you. The building has been upgraded with a new roof, HVAC, flooring and lights. The building has 5 private offices, a conference area and break room, 2 restrooms and warehouse space that is fork lift accessible. The large fenced in gravel parking area provides secure, duel access, parking and storage.