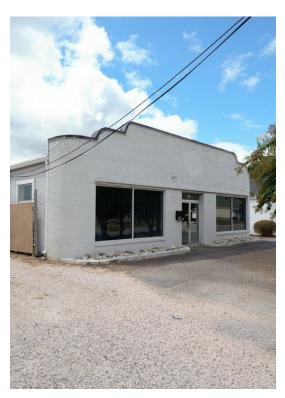

## 922 E. Main Street

922 E Main St, Rock Hill, SC 29730

Hagan Burnette
Goldeneye Realty LLC
1356 Ebenezer Rd,Rock Hill, SC 29732
hagan@goldeneyerealty.com
(803) 985-7200

| Rental Rate:         | \$20.00/SF/YR         |
|----------------------|-----------------------|
| Property Type:       | Retail                |
| Gross Leasable Area: | 4,500 SF              |
| Year Built:          | 1950                  |
| Zoning:              | Industry General (IG) |
| Taxes:               | \$0.08 USD/SF/MO      |
| Operating Expenses:  | \$0.04 USD/SF/MO      |
| Rental Rate Mo:      | \$1.67 /SF/MO         |

## 922 E. Main Street

\$20.00 /SF/YR

This is an ideal business location for those needing office or showroom space in the front, while having functional warehouse and storage space in the rear. There is access to the property from E. Main Street and E. Black Street.

## 922 E Main St, Rock Hill, SC 29730

Let your business thrive in this large property located in the heart of downtown Rock Hill. This property allows for the growth of your business in a location that will grow with you. The building has been upgraded with a new roof, HVAC, flooring and lights. The building has 5 private offices, a conference area and break room, 2 restrooms and warehouse space that is fork lift accessible. The large fenced in gravel parking area provides secure, duel access, parking and storage.