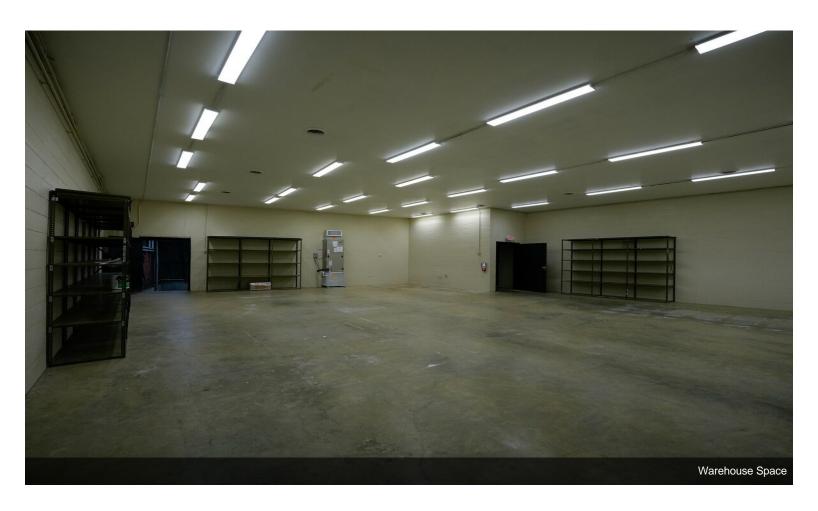

## 922 E Main St, Rock Hill, SC 29730

Let your business thrive in this large property located in the heart of downtown Rock Hill. This property allows for the growth of your business in a location that will grow with you. The building has been upgraded with a new roof, HVAC, flooring and lights. The building has 5 private offices, a conference area and break room, 2 restrooms and warehouse space that is fork lift accessible. The large fenced in gravel parking area provides secure, duel access, parking and storage.