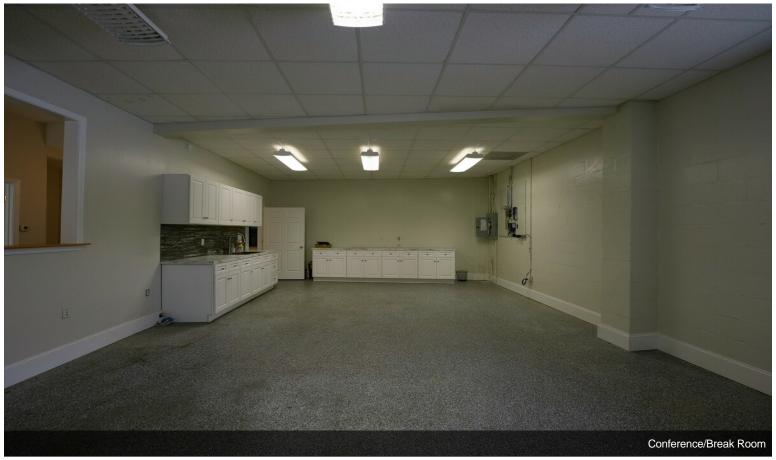

## 922 E Main St, Rock Hill, SC 29730

Let your business thrive in this large property located in the heart of downtown Rock Hill. This property allows for the growth of your business in a location that will grow with you. The building has been upgraded with a new roof, HVAC, flooring and lights. The building has 5 private offices, a conference area and break room, 2 restrooms and warehouse space that is fork lift accessible. The large fenced in gravel parking area provides secure, duel access, parking and storage.