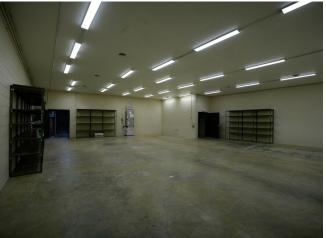

## 922 E Main St, Rock Hill, SC 29730

Let your business thrive in this large property located in the heart of downtown Rock Hill. This property allows for the growth of your business in a location that will grow with you. The building has been upgraded with a new roof, HVAC, flooring and lights. The building has 5 private offices, a conference area and break room, 2 restrooms and warehouse space that is fork lift accessible. The large fenced in gravel parking area provides secure, duel access, parking and storage.