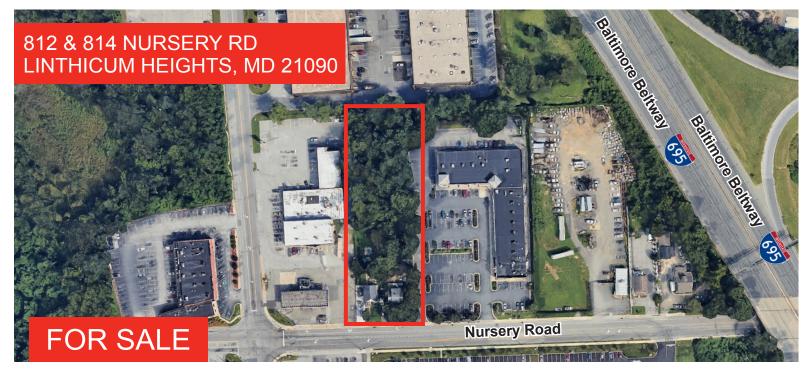

## Two Buildings and Land in Anne Arundel County Located Within the Business District of Linthicum

- Total of ± 0.99 acres Zoned C3 with ± 2508 sqft of improvments
- 2 buildings (houses) of approximately ±1,260 sqft and ±1,248 sqft
- Great access to I-295 and I-695 (both northbound and southbound)
- Permitted uses under C3 General Commercial: Adult day care, automobile
   (oil change and related services), hardware stores, offices, religious facilities,
   restaurants, veterinary clinics, Self-service storage, and more
- Asking price: \$875,000