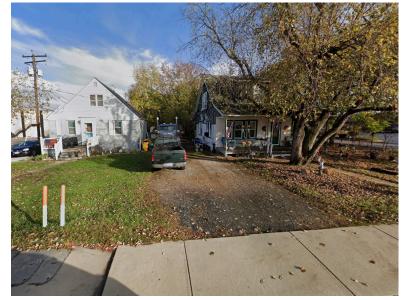

## Two Buildings and Land in Anne Arundel County Located Within the Business District of Linthicum

- Total of ± 0.99 acres Zoned C3 with ± 2508 sqft of improvments
- 2 buildings (houses) of approximately ±1,260 sqft and ±1,248 sqft
- Great access to I-295 and I-695 (both northbound and southbound)
- Permitted uses under C3 General Commercial: Adult day care, automobile
   (oil change and related services), hardware stores, offices, religious facilities,
   restaurants, veterinary clinics, Self-service storage, and more
- Asking price: \$875,000