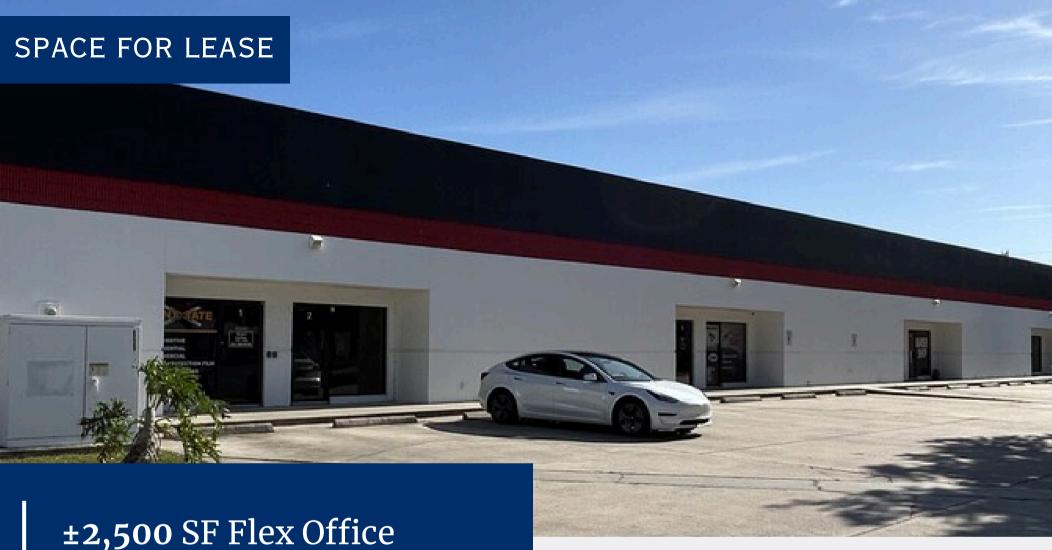

**±2,500** SF Flex Office & Warehouse Space | Suite 8

550 Gus Hipp Blvd ROCKLEDGE, Florida 32995

# ±2,500 SF Available Now