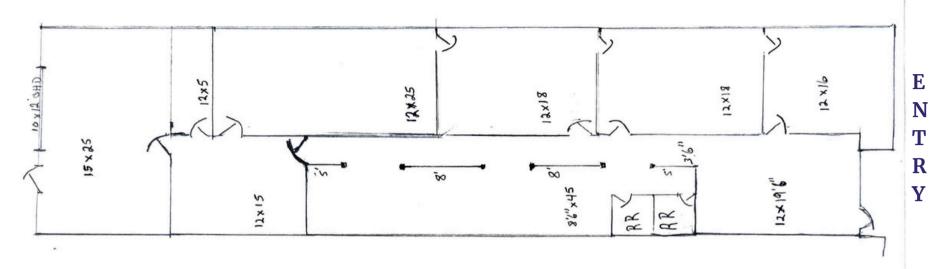

321.543.2498 Mike@teamlbr.com

#### **MICHAEL MOSS II**

Associate 321.266.1150 mmoss@teamlbr.com



## LIGHTLE BECKNER ROBISON

· INCORPORATED ›

COMMERCIAL REAL ESTATE SERVICES

550 Gus Hipp Blvd Rockledge, Florida

# ±2,500 SF Available Now

## **HIGHLIGHTS**





#### **LOCATION**

The building is located off of Gus Hipp Boulevard in Rockledge, Fl between US Highway 1 and Murrell Road just 2 Miles from I-95 and 5 miles from State Road 520 this location creates easy access and a centralized location for your business to thrive on the Space Coast.

#### **KEY DISTANCES**



8 Miles to State Road 528



2 Miles to Interstate 95



**16 Miles to Port Canaveral** 



**21 Miles to Kennedy Space Center** 



45 Miles to Orlando Int. Airport

## Floor Plan / Demo Plan

## **Existing Plan**



## **Demo Plan**



**CALL FOR PRICING** 

MIKE MOSS, SIOR Principal | Director 321.543.2498 Mike@teamlbr.com **MICHAEL MOSS II** 

Associate 321.266.1150 mmoss@teamlbr.com