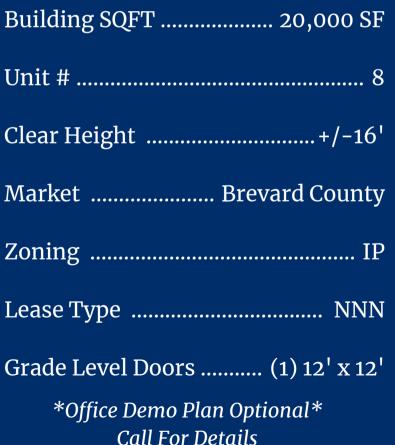

**±2,500** SF Flex Office & Warehouse Space | Suite 8



550 Gus Hipp Blvd ROCKLEDGE, Florida 32995

#### **FOR INFO CONTACT:**

#### MIKE MOSS, SIOR

Principal | Director 321.543.2498 Mike@teamlbr.com

#### **MICHAEL MOSS II**

Associate 321.266.1150 mmoss@teamlbr.com



## LIGHTLE BECKNER ROBISON

· INCORPORATED ›

COMMERCIAL REAL ESTATE SERVICES

550 Gus Hipp Blvd Rockledge, Florida

# ±2,500 SF Available Now

## **HIGHLIGHTS**





#### **LOCATION**

The building is located off of Gus Hipp Boulevard in Rockledge, Fl between US Highway 1 and Murrell Road just 2 Miles from I-95 and 5 miles from State Road 520 this location creates easy access and a centralized location for your business to thrive on the Space Coast.

#### **KEY DISTANCES**



8 Miles to State Road 528



2 Miles to Interstate 95



**16 Miles to Port Canaveral** 



**21 Miles to Kennedy Space Center** 



45 Miles to Orlando Int. Airport

## Floor Plan / Demo Plan

## **Existing Plan**



## **Demo Plan**



**CALL FOR PRICING** 

MIKE MOSS, SIOR Principal | Director 321.543.2498 Mike@teamlbr.com **MICHAEL MOSS II** 

Associate 321.266.1150 mmoss@teamlbr.com