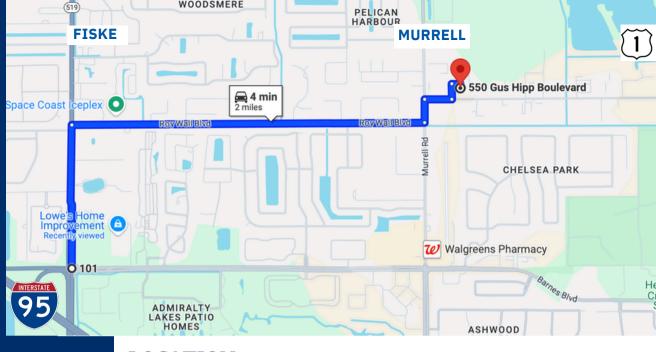

#### **LOCATION**

The building is located off of Gus Hipp Boulevard in Rockledge, Fl between US Highway 1 and Murrell Road just 2 Miles from I-95 and 5 miles from State Road 520 this location creates easy access and a centralized location for your business to thrive on the Space Coast.

#### **KEY DISTANCES**

8 Miles to State Road 528

2 Miles to Interstate 95

**16 Miles to Port Canaveral** 

**21 Miles to Kennedy Space Center** 

45 Miles to Orlando Int. Airport