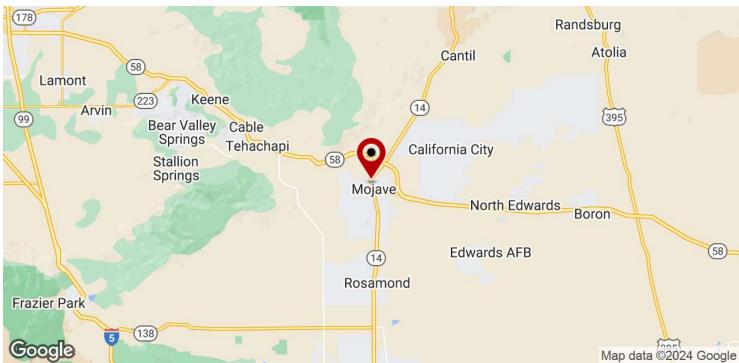

Mojave is an unincorporated community in Kern County, situated in the southeastern part of the county, near the boarder with San Bernardino County. Mojave is situated along U.S. Route 58 and CA-14 which connect it to other major routes and cities, including Bakersfield to the west and Barstow to the east. Mojave is a gateway to several natural attractions, including the Mojave National Preserve and the Joshua Tree National Park, making it a good base business catering to tourist; such as retail stores, restaurants, or lodging.