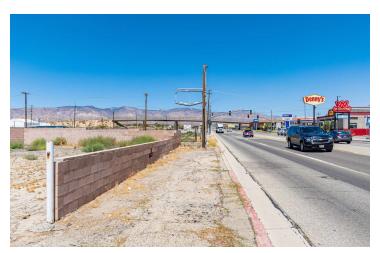

±16,930 SF (±0.39 ACRES) OF VACANT LAND FOR SALE IN MOJAVE, CA

16201 Sierra Hwy, Mojave, CA 93501

Sale Price

\$119,000

#### PROPERTY HIGHLIGHTS

- ±16,930 SF (±0.39 Acres) of Retail Vacant Land
- · Zoned C-2: General Commercial
- Located In Federal Opportunity Zone (Tax Advantages)
- Aerospace Hwy Frontage
- · High Visibility and High Traffic Count
- Existing Curb/Gutter/Sidewalk
- · Utilities, PG&E, Sewer In Place
- 70' X 240' W/Perimeter Block Wall & Asphalt Paved
- Flexible Business-Friendly County
- · Located North of California City, CA

#### PROPERTY DESCRIPTION

±16,930 SF (±0.39 Acres) of prime retail land situated along Aerospace Highway, right on CA-14. Its high visibility, efficient traffic flow, and easy access make it perfect for retail, restaurant, or other commercial uses. Located in an Opportunity Zone, the property offers several tax benefits, making it a great investment. Improvements include 240 feet of frontage along Aerospace Hwy, existing utilities, PG&E, & sewer in place. The parcel measures 70' X 240' w/ perimeter block wall & asphalt paved. This site offers ample parking and is surrounded by existing businesses such as Starbucks, Family Dollar, McDonald's, KFC, Denny's & many others. Zoning is flexible making this site ideal for retail commercial activities, including regional shopping centers, retail stores, restaurants, offices, and serviceoriented business.