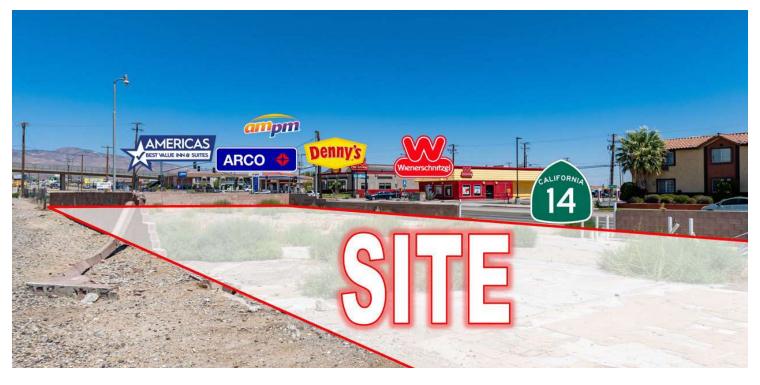

±16,930 SF (±0.39 ACRES) OF VACANT LAND FOR SALE IN MOJAVE, CA

16201 Sierra Hwy, Mojave, CA 93501

Sale Price

\$119,000

#### PROPERTY HIGHLIGHTS

- ±16,930 SF (±0.39 Acres) of Retail Vacant Land
- · Zoned C-2: General Commercial
- Located In Federal Opportunity Zone (Tax Advantages)
- Aerospace Hwy Frontage
- · High Visibility and High Traffic Count
- Existing Curb/Gutter/Sidewalk
- · Utilities, PG&E, Sewer In Place
- 70' X 240' W/Perimeter Block Wall & Asphalt Paved
- Flexible Business-Friendly County
- · Located North of California City, CA

#### PROPERTY DESCRIPTION

±16,930 SF (±0.39 Acres) of prime retail land situated along Aerospace Highway, right on CA-14. Its high visibility, efficient traffic flow, and easy access make it perfect for retail, restaurant, or other commercial uses. Located in an Opportunity Zone, the property offers several tax benefits, making it a great investment. Improvements include 240 feet of frontage along Aerospace Hwy, existing utilities, PG&E, & sewer in place. The parcel measures 70' X 240' w/ perimeter block wall & asphalt paved. This site offers ample parking and is surrounded by existing businesses such as Starbucks, Family Dollar, McDonald's, KFC, Denny's & many others. Zoning is flexible making this site ideal for retail commercial activities, including regional shopping centers, retail stores, restaurants, offices, and serviceoriented business.