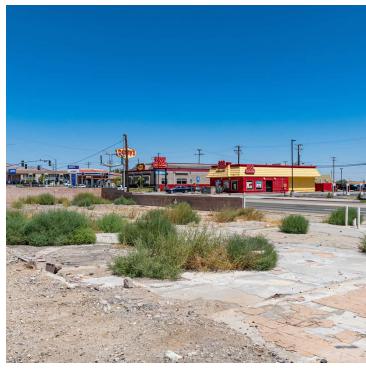

#### PROPERTY DESCRIPTION

±16,930 SF (±0.39 Acres) of prime retail land situated along Aerospace Highway, right on CA-14. Its high visibility, efficient traffic flow, and easy access make it perfect for retail, restaurant, or other commercial uses. Located in an Opportunity Zone, the property offers several tax benefits, making it a great investment. Improvements include 240 feet of frontage along Aerospace Hwy, existing utilities, PG&E, & sewer in place. The parcel measures 70' X 240' w/ perimeter block wall & asphalt paved. This site offers ample parking and is surrounded by existing businesses such as Starbucks, Family Dollar, McDonald's, KFC, Denny's & many others. Zoning is flexible making this site ideal for retail commercial activities, including regional shopping centers, retail stores, restaurants, offices, and serviceoriented business.

Mojave is an unincorporated community in Kern County, situated in the southeastern part of the county, near the boarder with San Bernardino County. Mojave is situated along U.S. Route 58 and CA-14 which connect it to other major routes and cities, including Bakersfield to the west and Barstow to the east. Mojave is a gateway to several natural attractions, including the Mojave National Preserve and the Joshua Tree National Park, making it a good base business catering to tourist; such as retail stores, restaurants, or lodging.