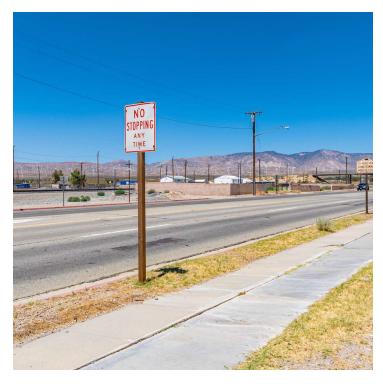

±16,930 SF (±0.39 ACRES) OF VACANT LAND FOR SALE IN MOJAVE, CA

16201 Sierra Hwy, Mojave, CA 93501

Sale Price

\$119,000

#### PROPERTY HIGHLIGHTS

- ±16,930 SF (±0.39 Acres) of Retail Vacant Land
- · Zoned C-2: General Commercial
- Located In Federal Opportunity Zone (Tax Advantages)
- Aerospace Hwy Frontage
- · High Visibility and High Traffic Count
- Existing Curb/Gutter/Sidewalk
- · Utilities, PG&E, Sewer In Place
- 70' X 240' W/Perimeter Block Wall & Asphalt Paved
- Flexible Business-Friendly County
- · Located North of California City, CA

#### PROPERTY DESCRIPTION

±16,930 SF (±0.39 Acres) of prime retail land situated along Aerospace Highway, right on CA-14. Its high visibility, efficient traffic flow, and easy access make it perfect for retail, restaurant, or other commercial uses. Located in an Opportunity Zone, the property offers several tax benefits, making it a great investment. Improvements include 240 feet of frontage along Aerospace Hwy, existing utilities, PG&E, & sewer in place. The parcel measures 70' X 240' w/ perimeter block wall & asphalt paved. This site offers ample parking and is surrounded by existing businesses such as Starbucks, Family Dollar, McDonald's, KFC, Denny's & many others. Zoning is flexible making this site ideal for retail commercial activities, including regional shopping centers, retail stores, restaurants, offices, and serviceoriented business.