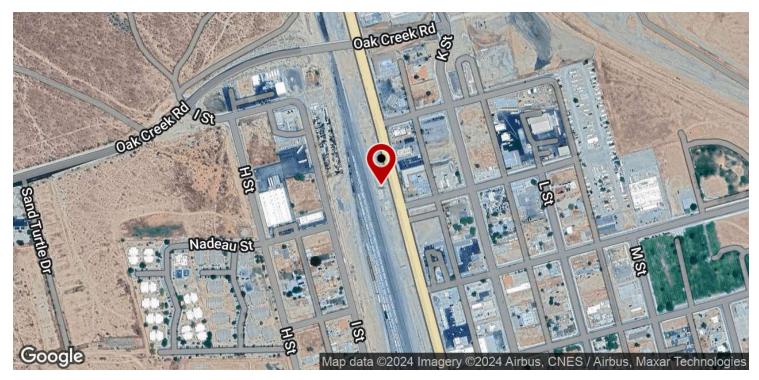

±16,930 SF (±0.39 ACRES) OF VACANT LAND FOR SALE IN MOJAVE, CA

16201 Sierra Hwy, Mojave, CA 93501

Sale Price

\$119,000

#### **OFFERING SUMMARY**

Available SF: 16,930

Lot Size: 0.39 Acres

Price / Acre: \$305,128

Zoning: C-2: General Commercial

Market: SE Outlying Kern County

Submarket: SE Outlying Kern County

Cross Streets: Hwy 14 & Mono St

APN: 236-120-10-00-3