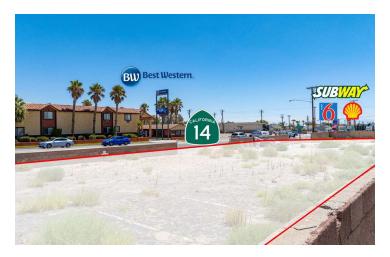

±16,930 SF (±0.39 ACRES) OF VACANT LAND FOR SALE IN MOJAVE, CA

16201 Sierra Hwy, Mojave, CA 93501

Sale Price

\$119,000

#### PROPERTY HIGHLIGHTS

- ±16,930 SF (±0.39 Acres) of Retail Vacant Land
- · Zoned C-2: General Commercial
- Located In Federal Opportunity Zone (Tax Advantages)
- Aerospace Hwy Frontage
- · High Visibility and High Traffic Count
- Existing Curb/Gutter/Sidewalk
- · Utilities, PG&E, Sewer In Place
- 70' X 240' W/Perimeter Block Wall & Asphalt Paved
- Flexible Business-Friendly County
- · Located North of California City, CA

#### PROPERTY DESCRIPTION

±16,930 SF (±0.39 Acres) of prime retail land situated along Aerospace Highway, right on CA-14. Its high visibility, efficient traffic flow, and easy access make it perfect for retail, restaurant, or other commercial uses. Located in an Opportunity Zone, the property offers several tax benefits, making it a great investment. Improvements include 240 feet of frontage along Aerospace Hwy, existing utilities, PG&E, & sewer in place. The parcel measures 70' X 240' w/ perimeter block wall & asphalt paved. This site offers ample parking and is surrounded by existing businesses such as Starbucks, Family Dollar, McDonald's, KFC, Denny's & many others. Zoning is flexible making this site ideal for retail commercial activities, including regional shopping centers, retail stores, restaurants, offices, and serviceoriented business.