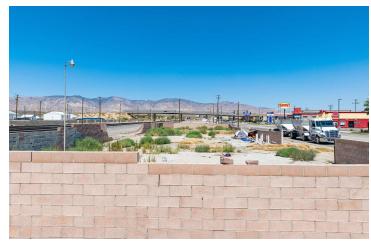

±16,930 SF (±0.39 ACRES) OF VACANT LAND FOR SALE IN MOJAVE, CA

16201 Sierra Hwy, Mojave, CA 93501

Sale Price

\$119,000

#### PROPERTY HIGHLIGHTS

- ±16,930 SF (±0.39 Acres) of Retail Vacant Land
- · Zoned C-2: General Commercial
- Located In Federal Opportunity Zone (Tax Advantages)
- Aerospace Hwy Frontage
- · High Visibility and High Traffic Count
- Existing Curb/Gutter/Sidewalk
- · Utilities, PG&E, Sewer In Place
- 70' X 240' W/Perimeter Block Wall & Asphalt Paved
- Flexible Business-Friendly County
- · Located North of California City, CA

#### PROPERTY DESCRIPTION

±16,930 SF (±0.39 Acres) of prime retail land situated along Aerospace Highway, right on CA-14. Its high visibility, efficient traffic flow, and easy access make it perfect for retail, restaurant, or other commercial uses. Located in an Opportunity Zone, the property offers several tax benefits, making it a great investment. Improvements include 240 feet of frontage along Aerospace Hwy, existing utilities, PG&E, & sewer in place. The parcel measures 70' X 240' w/ perimeter block wall & asphalt paved. This site offers ample parking and is surrounded by existing businesses such as Starbucks, Family Dollar, McDonald's, KFC, Denny's & many others. Zoning is flexible making this site ideal for retail commercial activities, including regional shopping centers, retail stores, restaurants, offices, and serviceoriented business.