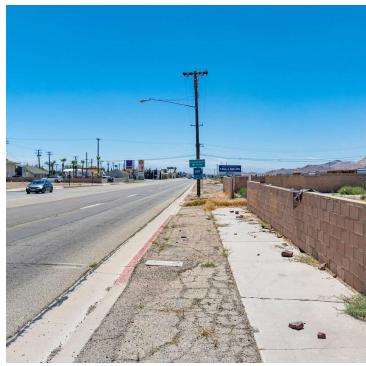

#### PROPERTY HIGHLIGHTS

- ±16,930 SF (±0.39 Acres) of Retail Vacant Land
- · Zoned C-2: General Commercial
- Located In Federal Opportunity Zone (Tax Advantages)
- Aerospace Hwy Frontage
- · High Visibility and High Traffic Count
- Existing Curb/Gutter/Sidewalk
- · Utilities, PG&E, Sewer In Place
- 70' X 240' W/Perimeter Block Wall & Asphalt Paved
- Flexible Business-Friendly County
- · Located North of California City, CA

#### PROPERTY DESCRIPTION

±16,930 SF (±0.39 Acres) of prime retail land situated along Aerospace Highway, right on CA-14. Its high visibility, efficient traffic flow, and easy access make it perfect for retail, restaurant, or other commercial uses. Located in an Opportunity Zone, the property offers several tax benefits, making it a great investment. Improvements include 240 feet of frontage along Aerospace Hwy, existing utilities, PG&E, & sewer in place. The parcel measures 70' X 240' w/ perimeter block wall & asphalt paved. This site offers ample parking and is surrounded by existing businesses such as Starbucks, Family Dollar, McDonald's, KFC, Denny's & many others. Zoning is flexible making this site ideal for retail commercial activities, including regional shopping centers, retail stores, restaurants, offices, and serviceoriented business.