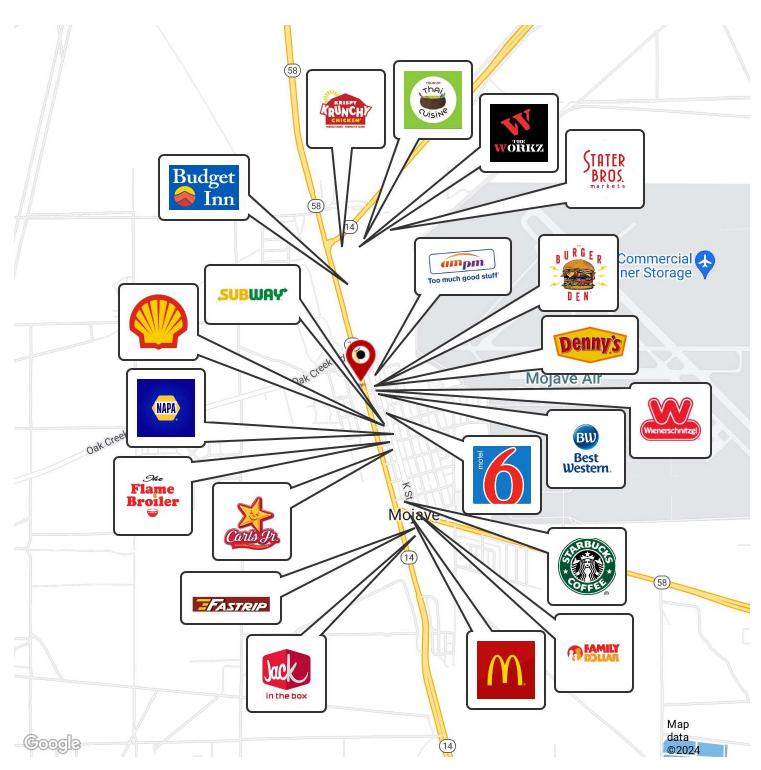

#### PROPERTY DESCRIPTION

±16,930 SF (±0.39 Acres) of prime retail land situated along Aerospace Highway, right on CA-14. Its high visibility, efficient traffic flow, and easy access make it perfect for retail, restaurant, or other commercial uses. Located in an Opportunity Zone, the property offers several tax benefits, making it a great investment. Improvements include 240 feet of frontage along Aerospace Hwy, existing utilities, PG&E, & sewer in place. The parcel measures 70' X 240' w/ perimeter block wall & asphalt paved. This site offers ample parking and is surrounded by existing businesses such as Starbucks, Family Dollar, McDonald's, KFC, Denny's & many others. Zoning is flexible making this site ideal for retail commercial activities, including regional shopping centers, retail stores, restaurants, offices, and serviceoriented business.