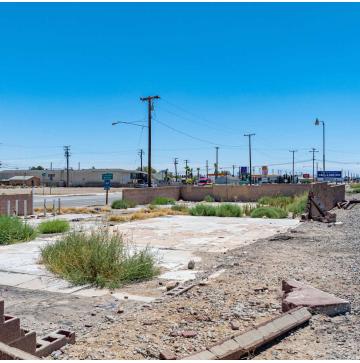

#### PROPERTY HIGHLIGHTS

- ±16,930 SF (±0.39 Acres) of Retail Vacant Land
- · Zoned C-2: General Commercial
- Located In Federal Opportunity Zone (Tax Advantages)
- Aerospace Hwy Frontage
- · High Visibility and High Traffic Count
- Existing Curb/Gutter/Sidewalk
- · Utilities, PG&E, Sewer In Place
- 70' X 240' W/Perimeter Block Wall & Asphalt Paved
- Flexible Business-Friendly County
- · Located North of California City, CA

#### PROPERTY DESCRIPTION

±16,930 SF (±0.39 Acres) of prime retail land situated along Aerospace Highway, right on CA-14. Its high visibility, efficient traffic flow, and easy access make it perfect for retail, restaurant, or other commercial uses. Located in an Opportunity Zone, the property offers several tax benefits, making it a great investment. Improvements include 240 feet of frontage along Aerospace Hwy, existing utilities, PG&E, & sewer in place. The parcel measures 70' X 240' w/ perimeter block wall & asphalt paved. This site offers ample parking and is surrounded by existing businesses such as Starbucks, Family Dollar, McDonald's, KFC, Denny's & many others. Zoning is flexible making this site ideal for retail commercial activities, including regional shopping centers, retail stores, restaurants, offices, and serviceoriented business.