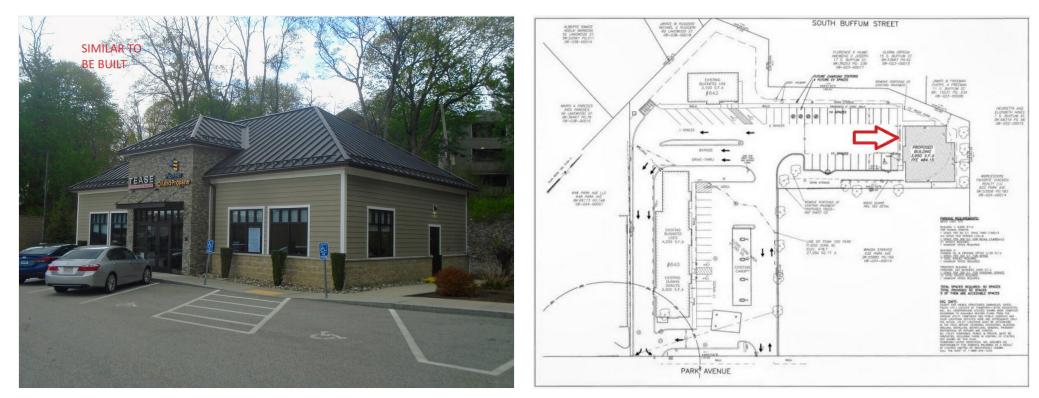

3,650 square feet - Built to Suit - Prime Location on Park Ave Abutting Dunkin' and other Successful Businesses. Ample parking and prominent signage. Don't miss out!

#### **Property Details**

This bustling location on Park Ave provides prominent signage, ample parking and a full plaza of successful businesses. This space can be divided into two separate units: 1,800 SF and 1,850 SF. Join other bustling businesses including: Dunkin', YATCO, The Black Rose Tattoo, & MUSE Barber Company in this high traffic location. Don't miss out!