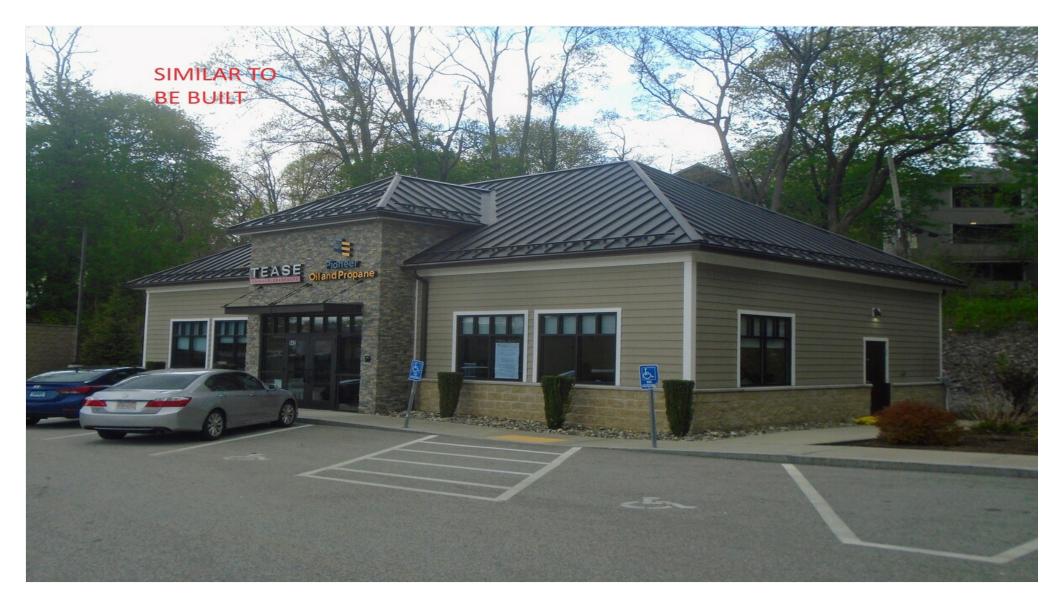

3,650 square feet - Built to Suit - Prime Location on Park Ave Abutting Dunkin' and other Successful Businesses. Ample parking and prominent signage. Don't miss out!

#### **Property Details**

This bustling location on Park Ave provides prominent signage, ample parking and a full plaza of successful businesses. This space can be divided into two separate units: 1,800 SF and 1,850 SF. Join other bustling businesses including: Dunkin', YATCO, The Black Rose Tattoo, & MUSE Barber Company in this high traffic location. Don't miss out!