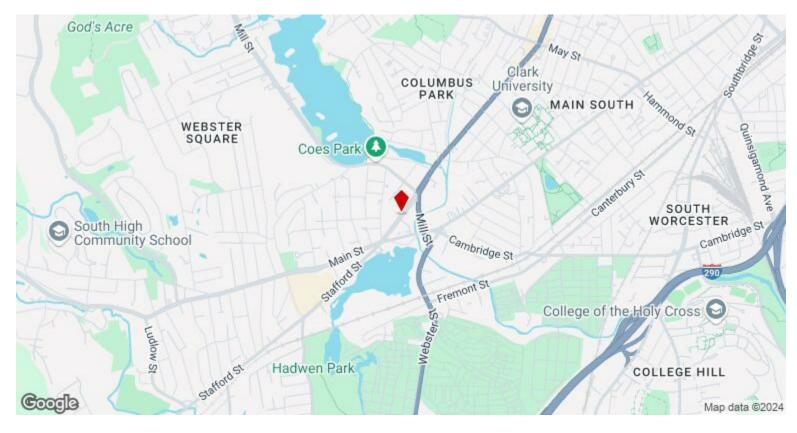

to Suit - Prime Location on Park Ave Abutting Dunkin' and other Successful Businesses. Ample parking and prominent signage. Don't miss out!

#### **Dunkin' Plaza - Brand NEW - Build To Suit**

644 Park Ave, Worcester, MA 01603

| Major Tenant Information |             |               |  |  |
|--------------------------|-------------|---------------|--|--|
| Tenant                   | SF Occupied | Lease Expired |  |  |
| Dunkin'                  | -           |               |  |  |
| MUSE Barber Co.          | -           |               |  |  |
| The Black Rose Tattoo    | -           |               |  |  |
| Company                  |             |               |  |  |
| YATCO                    | -           |               |  |  |

644 Park Ave, Worcester, MA 01603

#### Location



644 Park Ave, Worcester, MA 01603

#### **Property Photos**



DSC00568\_158451 (1)

image-EDITx

644 Park Ave, Worcester, MA 01603

#### **Property Photos**



image\_2

PXL\_20231228\_234857928 (1)

644 Park Ave, Worcester, MA 01603



Brandon O'Neal brandon.oneal@nemoves.com (508) 795-7500

**Coldwell Banker Commercial NRT** 6 Park Ave, Suite 1 Worcester, MA 01605