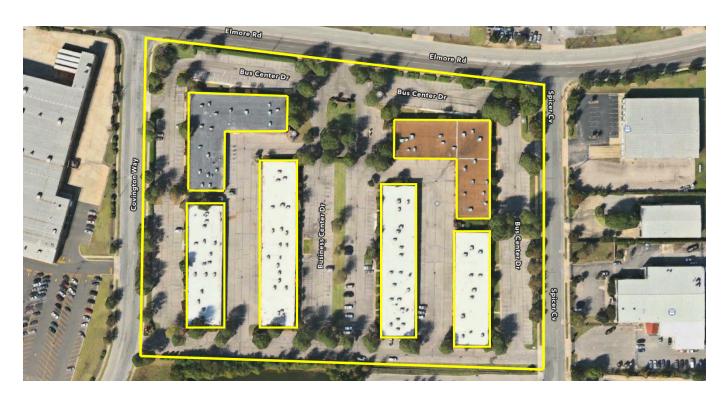

## **Perimeter Point**

5125 & 5175 Elmore Road, Memphis, TN 38134

#### **AVAILABLE SPACES**

| SUITE                         | TENANT    | SIZE (SF)    | LEASE TYPE     | LEASE RATE    |
|-------------------------------|-----------|--------------|----------------|---------------|
| 5175 Elmore Road (Building D) | Available | 200 - 500 SF | NNN            | \$20.00 SF/yr |
| 5115 Covington Way            | Available | 4,480 SF     | Modified Gross | \$10.00 SF/yr |
| 5125 Elmore Rad               | Available | 24,650 SF    | Modified Gross | \$8.50 SF/yr  |
| 2170 Elmore Road              | Available | 3,360 SF     | Modified Gross | \$15.35 SF/yr |
| 5115 Covington Way            | Available | 2,240 SF     | Modified Gross | \$11.25 SF/yr |