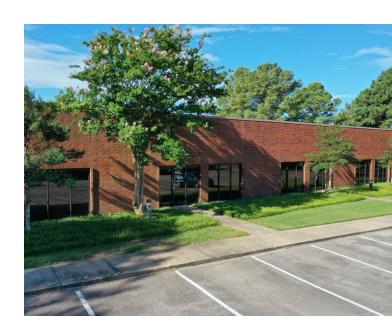

PERIMETER POINT
BUSINESS CENTER

For Lease

Industrial/Flex

## **Perimeter Point**

5125 & 5175 Elmore Road, Memphis, TN 38134

### **Property Features**

- Small to mid-sized office / flex spaces with warehouse
- Small 1-2 person offices starting at 250 SF
- Ample parking
- Grade level doors
- Central location in the NE submarket of Memphis
- Conveniently located near the intersection of I-240 &
   I-40 off Covington Pike
- · Professionally and locally managed