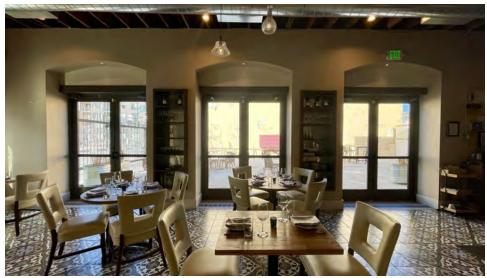

#### PROPERTY OVERVIEW

2246 Larimer Street is a 7,096 square foot building. Currently it is home to the Attimo Winery and most recently the restaurant 5th String. The property was recently renovated in 2020. All of the building system were upgraded at that time. A new tenant could occupy the whole building or a portion of the property. As you enter the property, you are greeted by a beautiful dining room with an exquisite tile flooring throughout. In the rear of the property, you will find the wine production facility that could be used as additional dining space, event space, prep space, or private party area. Upstairs the building has a two spaces. A large beautiful open event space with an exposed timber roof, and a separate room that could be used as a private dining area. There are endless amounts of options!! The property was tastefully updated and is ready for a new operator to make their mark.