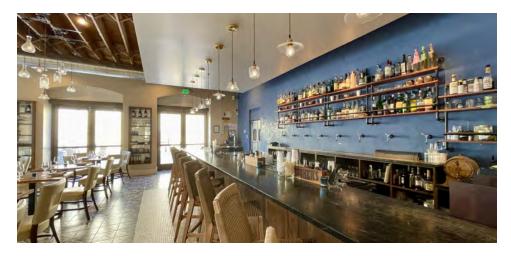

#### PROPERTY OVERVIEW

2246 Larimer Street is a 7,096 square foot building. Currently it is home to the Attimo Winery and most recently the restaurant 5th String. The property was recently renovated in 2020. All of the building system were upgraded at that time. A new tenant could occupy the whole building or a portion of the property. As you enter the property, you are greeted by a beautiful dining room with an exquisite tile flooring throughout. In the rear of the property, you will find the wine production facility that could be used as additional dining space, event space, prep space, or private party area. Upstairs the building has a two spaces. A large beautiful open event space with an exposed timber roof, and a separate room that could be used as a private dining area. There are endless amounts of options!! The property was tastefully updated and is ready for a new operator to make their mark.

# **ADDITIONAL PHOTOS**