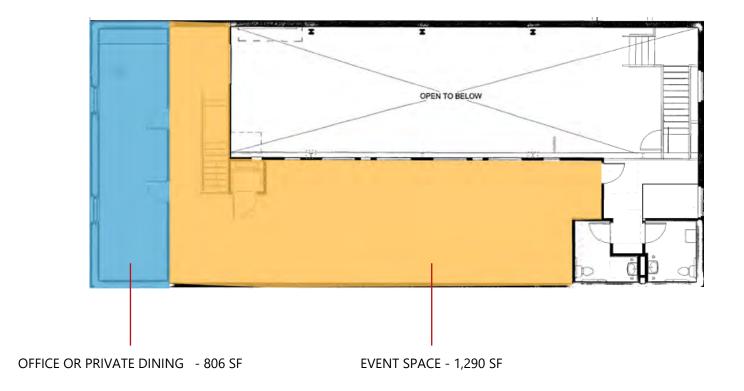

# **2ND FLOOR**

#### PROPERTY OVERVIEW

2246 Larimer Street is a 7,096 square foot building. Currently it is home to the Attimo Winery and most recently the restaurant 5th String. The property was recently renovated in 2020. All of the building system were upgraded at that time. A new tenant could occupy the whole building or a portion of the property. As you enter the property, you are greeted by a beautiful dining room with an exquisite tile flooring throughout. In the rear of the property, you will find the wine production facility that could be used as additional dining space, event space, prep space, or private party area. Upstairs the building has a two spaces. A large beautiful open event space with an exposed timber roof, and a separate room that could be used as a private dining area. There are endless amounts of options!! The property was tastefully updated and is ready for a new operator to make their mark.