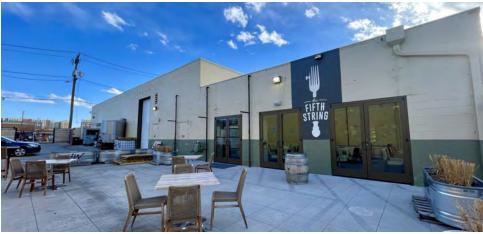

#### PROPERTY OVERVIEW

2246 Larimer Street is a 7,096 square foot building. Currently it is home to the Attimo Winery and most recently the restaurant 5th String. The property was recently renovated in 2020. All of the building system were upgraded at that time. A new tenant could occupy the whole building or a portion of the property. As you enter the property, you are greeted by a beautiful dining room with an exquisite tile flooring throughout. In the rear of the property, you will find the wine production facility that could be used as additional dining space, event space, prep space, or private party area. Upstairs the building has a two spaces. A large beautiful open event space with an exposed timber roof, and a separate room that could be used as a private dining area. There are endless amounts of options!! The property was tastefully updated and is ready for a new operator to make their mark.

# **ADDITIONAL PHOTOS**