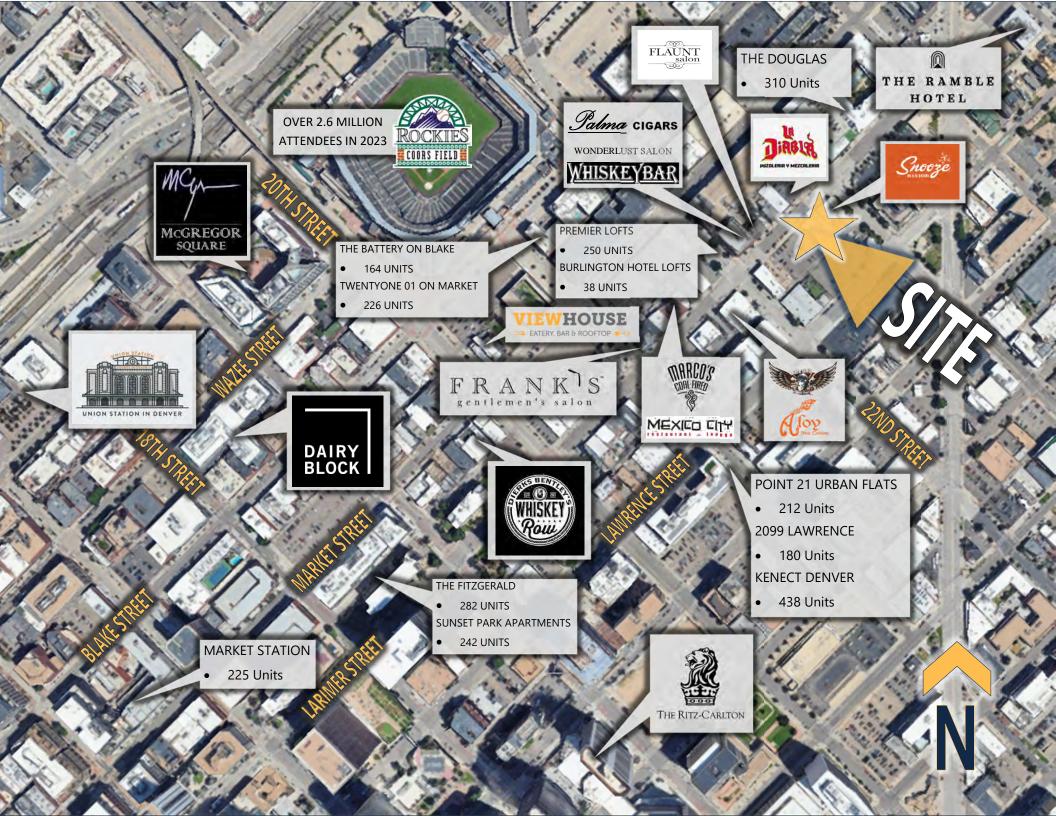

#### PROPERTY OVERVIEW

2246 Larimer Street is a 7,096 square foot building. Currently it is home to the Attimo Winery and most recently the restaurant 5th String. The property was recently renovated in 2020. All of the building system were upgraded at that time. A new tenant could occupy the whole building or a portion of the property. As you enter the property, you are greeted by a beautiful dining room with an exquisite tile flooring throughout. In the rear of the property, you will find the wine production facility that could be used as additional dining space, event space, prep space, or private party area. Upstairs the building has a two spaces. A large beautiful open event space with an exposed timber roof, and a separate room that could be used as a private dining area. There are endless amounts of options!! The property was tastefully updated and is ready for a new operator to make their mark.

### **PROPERTY HIGHLIGHTS**

- Great Location | Ballpark Neighborhood
- Beautifully finished restaurant space.
- Adjacent to Snooze, Marco's Coal Fired Pizza, Wonderyard, La Diabla, and Coors Field.
- No hood or grease trap in restaurant space.
- Strong demographics | \$114k Avg HHI (1 Mile Radius)
- Opportunity for outdoor patio | Can seat 60 additional patrons
- Property could be made for sale Please call broker for details.