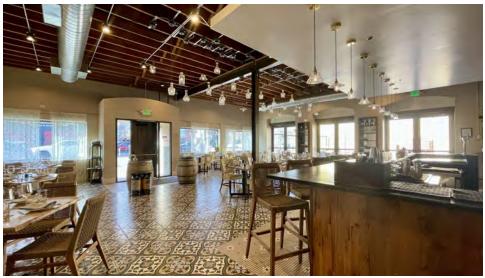

#### PROPERTY OVERVIEW

2246 Larimer Street is a 7,096 square foot building. Currently it is home to the Attimo Winery and most recently the restaurant 5th String. The property was recently renovated in 2020. All of the building system were upgraded at that time. A new tenant could occupy the whole building or a portion of the property. As you enter the property, you are greeted by a beautiful dining room with an exquisite tile flooring throughout. In the rear of the property, you will find the wine production facility that could be used as additional dining space, event space, prep space, or private party area. Upstairs the building has a two spaces. A large beautiful open event space with an exposed timber roof, and a separate room that could be used as a private dining area. There are endless amounts of options!! The property was tastefully updated and is ready for a new operator to make their mark.

### **PROPERTY HIGHLIGHTS**

- Great Location | Ballpark Neighborhood
- Beautifully finished restaurant space.
- Adjacent to Snooze, Marco's Coal Fired Pizza, Wonderyard, La Diabla, and Coors Field.
- No hood or grease trap in restaurant space.
- Strong demographics | \$114k Avg HHI (1 Mile Radius)
- Opportunity for outdoor patio | Can seat 60 additional patrons
- Property could be made for sale Please call broker for details.