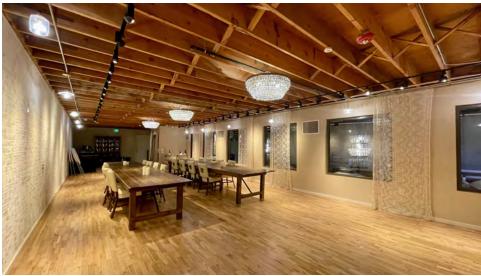

#### PROPERTY OVERVIEW

2246 Larimer Street is a 7,096 square foot building. Currently it is home to the Attimo Winery and most recently the restaurant 5th String. The property was recently renovated in 2020. All of the building system were upgraded at that time. A new tenant could occupy the whole building or a portion of the property. As you enter the property, you are greeted by a beautiful dining room with an exquisite tile flooring throughout. In the rear of the property, you will find the wine production facility that could be used as additional dining space, event space, prep space, or private party area. Upstairs the building has a two spaces. A large beautiful open event space with an exposed timber roof, and a separate room that could be used as a private dining area. There are endless amounts of options!! The property was tastefully updated and is ready for a new operator to make their mark.

# **ADDITIONAL PHOTOS**