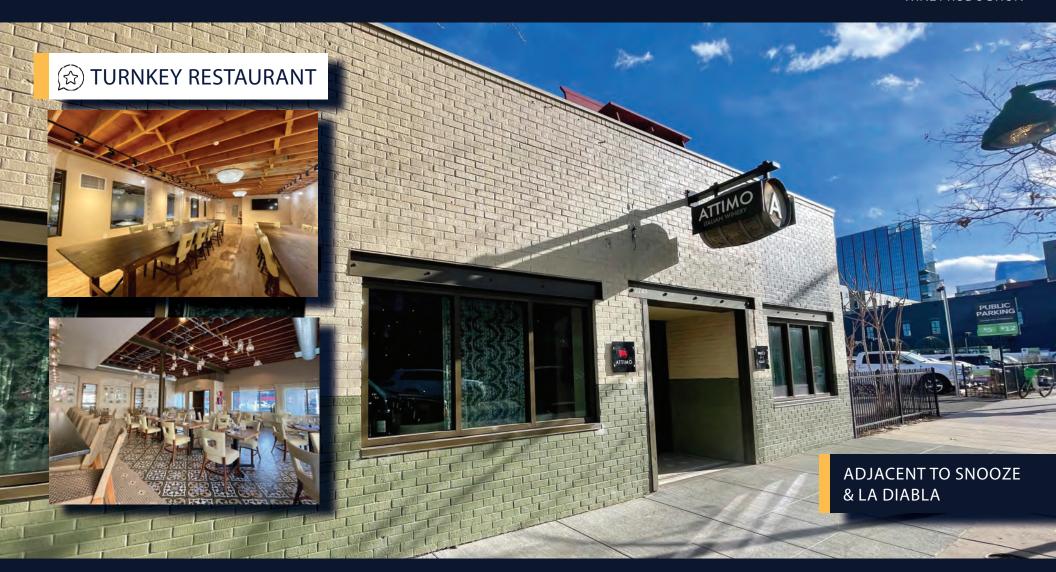

#### PROPERTY OVERVIEW

2246 Larimer Street is a 7,096 square foot building. Currently it is home to the Attimo Winery and most recently the restaurant 5th String. The property was recently renovated in 2020. All of the building system were upgraded at that time. A new tenant could occupy the whole building or a portion of the property. As you enter the property, you are greeted by a beautiful dining room with an exquisite tile flooring throughout. In the rear of the property, you will find the wine production facility that could be used as additional dining space, event space, prep space, or private party area. Upstairs the building has a two spaces. A large beautiful open event space with an exposed timber roof, and a separate room that could be used as a private dining area. There are endless amounts of options!! The property was tastefully updated and is ready for a new operator to make their mark.

### **PROPERTY HIGHLIGHTS**

- Great Location | Ballpark Neighborhood
- Beautifully finished restaurant space.
- Adjacent to Snooze, Marco's Coal Fired Pizza, Wonderyard, La Diabla, and Coors Field.
- No hood or grease trap in restaurant space.
- Strong demographics | \$114k Avg HHI (1 Mile Radius)
- Opportunity for outdoor patio | Can seat 60 additional patrons
- Property could be made for sale Please call broker for details.