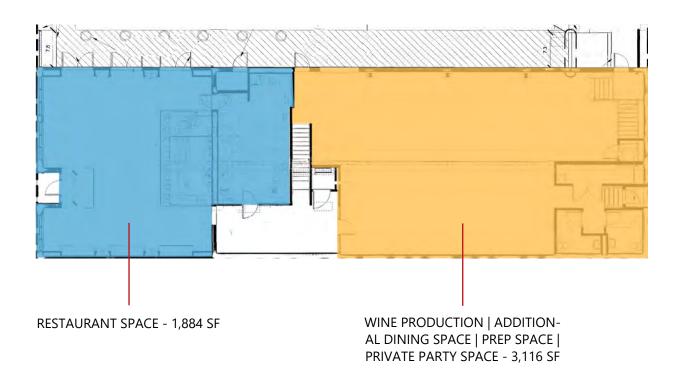

### **OFFERING SUMMARY**

Total SF: 7.096 SF Restaurant SF: 3,980 SF Wine Production SF: 3.116 SF \$35 PSF NNN Lease Rate: \$13.87 PSF Taxes & Insurance: Y.O.C.: 1970 7,096 **Building Size:** 2020 Renovated: C-MX-8 Zoning: County: Denver Vehicle Count: 26,670 VPD

#### PROPERTY OVERVIEW

2246 Larimer Street is a 7,096 square foot building. Currently it is home to the Attimo Winery and most recently the restaurant 5th String. The property was recently renovated in 2020. All of the building system were upgraded at that time. A new tenant could occupy the whole building or a portion of the property. As you enter the property, you are greeted by a beautiful dining room with an exquisite tile flooring throughout. In the rear of the property, you will find the wine production facility that could be used as additional dining space, event space, prep space, or private party area. Upstairs the building has a two spaces. A large beautiful open event space with an exposed timber roof, and a separate room that could be used as a private dining area. There are endless amounts of options!! The property was tastefully updated and is ready for a new operator to make their mark.

# **1ST FLOOR**

# **2ND FLOOR**