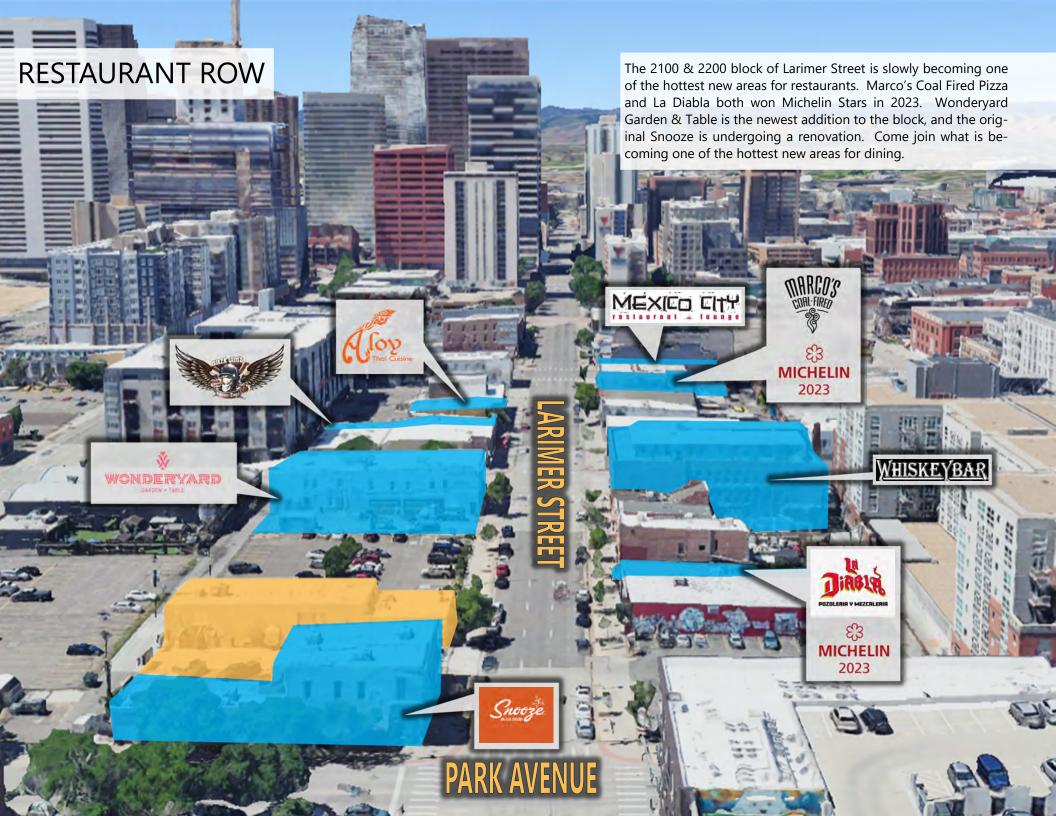

### **PROPERTY HIGHLIGHTS**

- Great Location | Ballpark Neighborhood
- Beautifully finished restaurant space.
- Adjacent to Snooze, Marco's Coal Fired Pizza, Wonderyard, La Diabla, and Coors Field.
- No hood or grease trap in restaurant space.
- Strong demographics | \$114k Avg HHI (1 Mile Radius)
- Opportunity for outdoor patio | Can seat 60 additional patrons
- Property could be made for sale Please call broker for details.