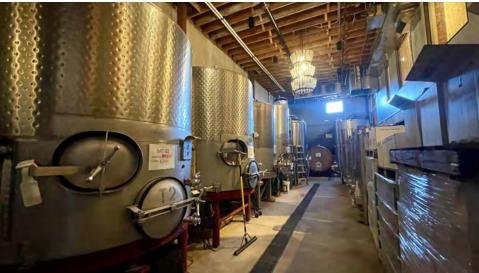

#### PROPERTY OVERVIEW

2246 Larimer Street is a 7,096 square foot building. Currently it is home to the Attimo Winery and most recently the restaurant 5th String. The property was recently renovated in 2020. All of the building system were upgraded at that time. A new tenant could occupy the whole building or a portion of the property. As you enter the property, you are greeted by a beautiful dining room with an exquisite tile flooring throughout. In the rear of the property, you will find the wine production facility that could be used as additional dining space, event space, prep space, or private party area. Upstairs the building has a two spaces. A large beautiful open event space with an exposed timber roof, and a separate room that could be used as a private dining area. There are endless amounts of options!! The property was tastefully updated and is ready for a new operator to make their mark.

# **ADDITIONAL PHOTOS**