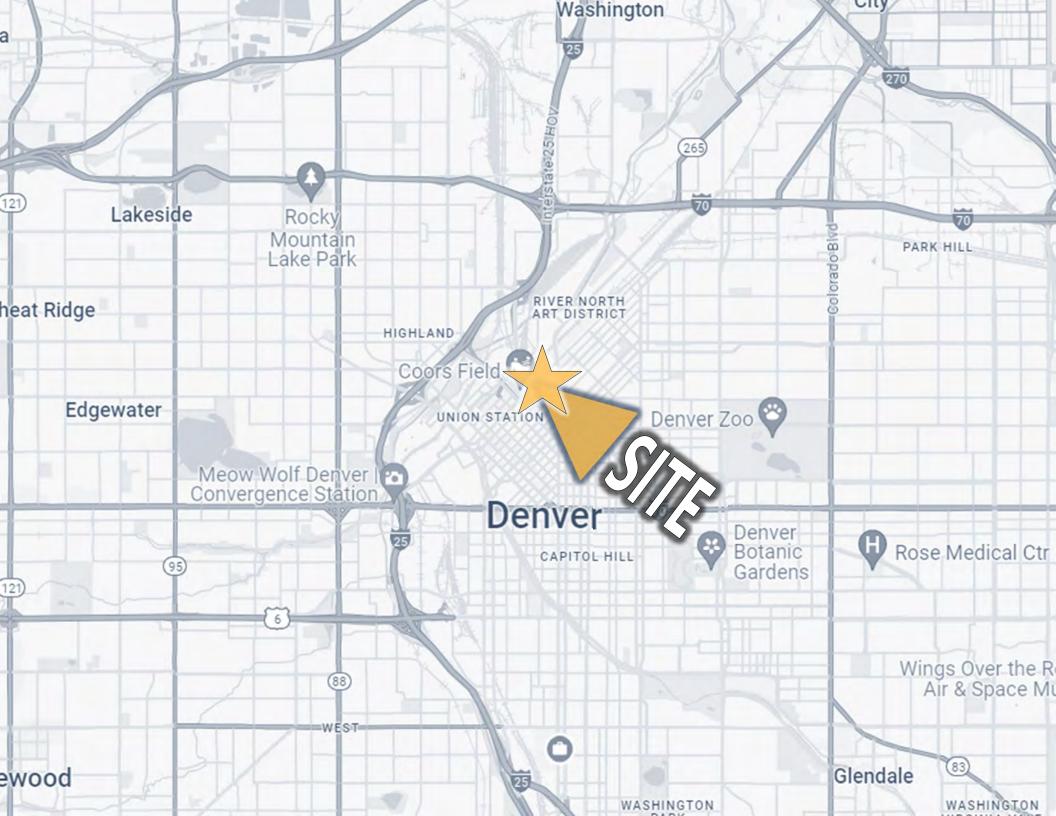

#### PROPERTY OVERVIEW

2246 Larimer Street is a 7,096 square foot building. Currently it is home to the Attimo Winery and most recently the restaurant 5th String. The property was recently renovated in 2020. All of the building system were upgraded at that time. A new tenant could occupy the whole building or a portion of the property. As you enter the property, you are greeted by a beautiful dining room with an exquisite tile flooring throughout. In the rear of the property, you will find the wine production facility that could be used as additional dining space, event space, prep space, or private party area. Upstairs the building has a two spaces. A large beautiful open event space with an exposed timber roof, and a separate room that could be used as a private dining area. There are endless amounts of options!! The property was tastefully updated and is ready for a new operator to make their mark.

### **PROPERTY HIGHLIGHTS**

- Great Location | Ballpark Neighborhood
- Beautifully finished restaurant space.
- Adjacent to Snooze, Marco's Coal Fired Pizza, Wonderyard, La Diabla, and Coors Field.
- No hood or grease trap in restaurant space.
- Strong demographics | \$114k Avg HHI (1 Mile Radius)
- Opportunity for outdoor patio | Can seat 60 additional patrons
- Property could be made for sale Please call broker for details.