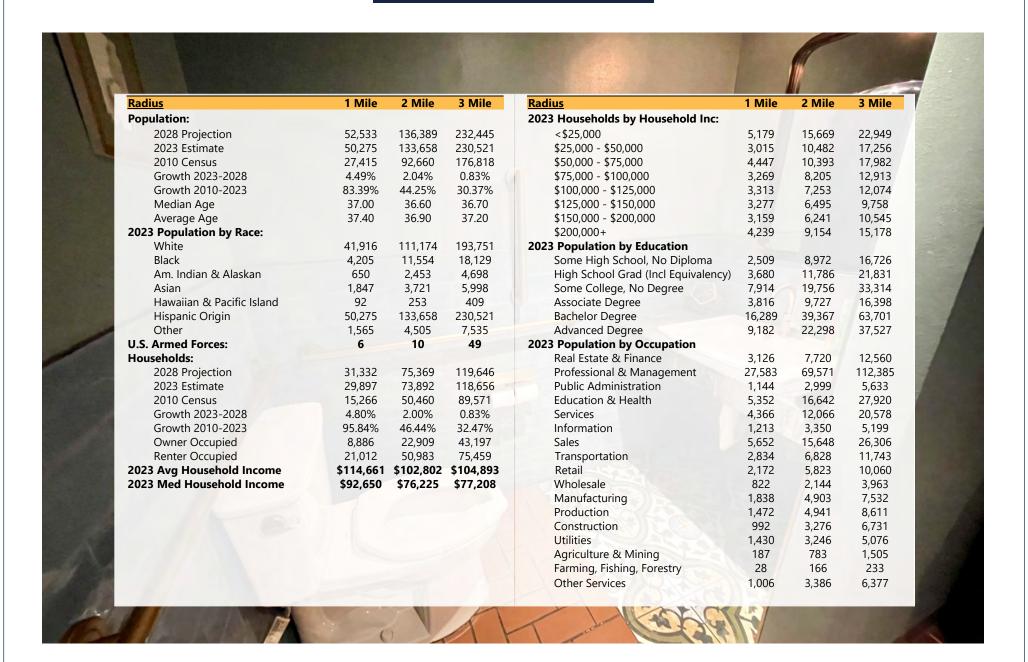

eparate room that could be used as a private dining area. There are endless amounts of options!! The property was tastefully updated and is ready for a new operator to make their mark.

### **PROPERTY HIGHLIGHTS**

- Great Location | Ballpark Neighborhood
- Beautifully finished restaurant space.
- Adjacent to Snooze, Marco's Coal Fired Pizza, Wonderyard, La Diabla, and Coors Field.
- No hood or grease trap in restaurant space.
- Strong demographics | \$114k Avg HHI (1 Mile Radius)
- Opportunity for outdoor patio | Can seat 60 additional patrons
- Property could be made for sale Please call broker for details.



Parking:



# **1ST FLOOR**





# **2ND FLOOR**





# **ADDITIONAL PHOTOS**









# **ADDITIONAL PHOTOS**









# **ADDITIONAL PHOTOS**















## **DEMOGRAPHICS**