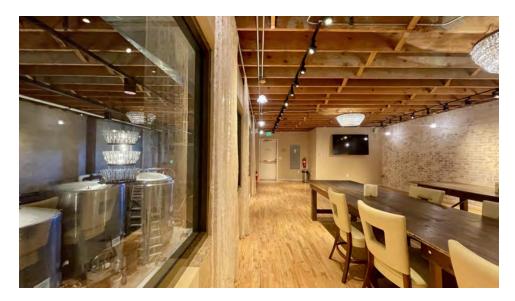

#### PROPERTY OVERVIEW

2246 Larimer Street is a 7,096 square foot building. Currently it is home to the Attimo Winery and most recently the restaurant 5th String. The property was recently renovated in 2020. All of the building system were upgraded at that time. A new tenant could occupy the whole building or a portion of the property. As you enter the property, you are greeted by a beautiful dining room with an exquisite tile flooring throughout. In the rear of the property, you will find the wine production facility that could be used as additional dining space, event space, prep space, or private party area. Upstairs the building has a two spaces. A large beautiful open event space with an exposed timber roof, and a separate room that could be used as a private dining area. There are endless amounts of options!! The property was tastefully updated and is ready for a new operator to make their mark.

# **ADDITIONAL PHOTOS**