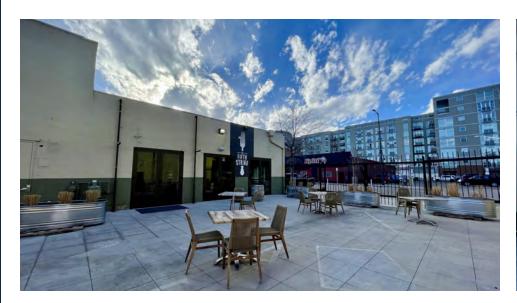

### **PROPERTY HIGHLIGHTS**

- Great Location | Ballpark Neighborhood
- Beautifully finished restaurant space.
- Adjacent to Snooze, Marco's Coal Fired Pizza, Wonderyard, La Diabla, and Coors Field.
- No hood or grease trap in restaurant space.
- Strong demographics | \$114k Avg HHI (1 Mile Radius)
- Opportunity for outdoor patio | Can seat 60 additional patrons
- Property could be made for sale Please call broker for details.