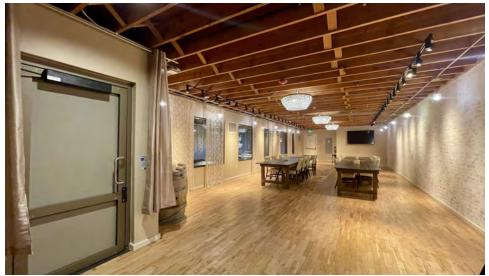

#### PROPERTY OVERVIEW

2246 Larimer Street is a 7,096 square foot building. Currently it is home to the Attimo Winery and most recently the restaurant 5th String. The property was recently renovated in 2020. All of the building system were upgraded at that time. A new tenant could occupy the whole building or a portion of the property. As you enter the property, you are greeted by a beautiful dining room with an exquisite tile flooring throughout. In the rear of the property, you will find the wine production facility that could be used as additional dining space, event space, prep space, or private party area. Upstairs the building has a two spaces. A large beautiful open event space with an exposed timber roof, and a separate room that could be used as a private dining area. There are endless amounts of options!! The property was tastefully updated and is ready for a new operator to make their mark.

# **1ST FLOOR**

# **2ND FLOOR**