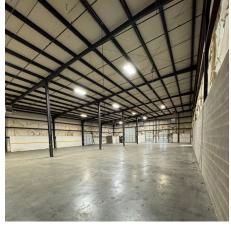

#### For Sale or Lease

| Property Features        |                                      |
|--------------------------|--------------------------------------|
| West Tennessee Submarket | Steel frame construction             |
| Industrial zoning        | 19'-27' 09" ceiling height           |
| Built in 1989            | 24' x 39' & 24' x 49' column spacing |
| Class C Building         | 10 dock doors                        |
| Building - 70,000± SF    | 5 drive-in doors                     |
| Lot - 9.36± AC           | 3-phase electrical; 1,200amp/480v    |
| Warehouse - 69,160± SF   | Heated warehouse                     |
| Office - 840± SF         | Wet sprinklers21/ 2,000 SF           |