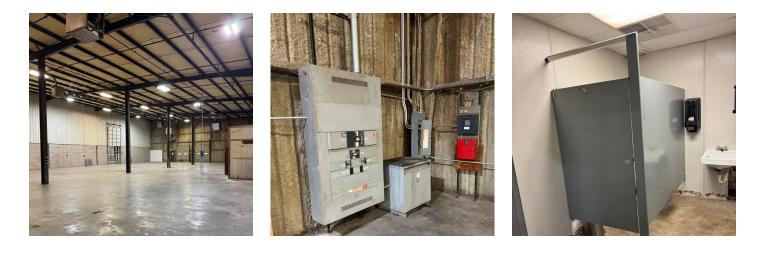

#### For Sale or Lease

| Property Features        |                                      |
|--------------------------|--------------------------------------|
| West Tennessee Submarket | Steel frame construction             |
| Industrial zoning        | 19'-27' 09" ceiling height           |
| Built in 1989            | 24' x 39' & 24' x 49' column spacing |
| Class C Building         | 10 dock doors                        |
| Building - 70,000± SF    | 5 drive-in doors                     |
| Lot - 9.36± AC           | 3-phase electrical; 1,200amp/480v    |
| Warehouse - 69,160± SF   | Heated warehouse                     |
| Office - 840± SF         | Wet sprinklers21/ 2,000 SF           |