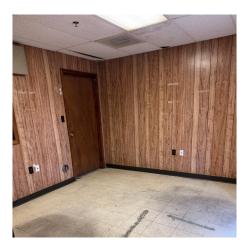

#### For Sale or Lease

| Property Features        |                                      |
|--------------------------|--------------------------------------|
| West Tennessee Submarket | Steel frame construction             |
| Industrial zoning        | 19'-27' 09" ceiling height           |
| Built in 1989            | 24' x 39' & 24' x 49' column spacing |
| Class C Building         | 10 dock doors                        |
| Building - 70,000± SF    | 5 drive-in doors                     |
| Lot - 9.36± AC           | 3-phase electrical; 1,200amp/480v    |
| Warehouse - 69,160± SF   | Heated warehouse                     |
| Office - 840± SF         | Wet sprinklers21/ 2,000 SF           |