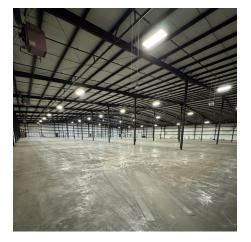

#### For Sale or Lease

| Property Features        |                                      |
|--------------------------|--------------------------------------|
| West Tennessee Submarket | Steel frame construction             |
| Industrial zoning        | 19'-27' 09" ceiling height           |
| Built in 1989            | 24' x 39' & 24' x 49' column spacing |
| Class C Building         | 10 dock doors                        |
| Building - 70,000± SF    | 5 drive-in doors                     |
| Lot - 9.36± AC           | 3-phase electrical; 1,200amp/480v    |
| Warehouse - 69,160± SF   | Heated warehouse                     |
| Office - 840± SF         | Wet sprinklers21/ 2,000 SF           |