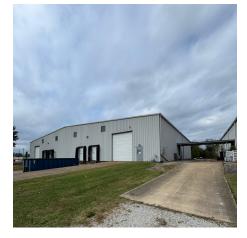

## 70,000± SF Industrial Building

#### For Sale or Lease

| Property Features        |                                      |
|--------------------------|--------------------------------------|
| West Tennessee Submarket | Steel frame construction             |
| Industrial zoning        | 19'-27' 09" ceiling height           |
| Built in 1989            | 24' x 39' & 24' x 49' column spacing |
| Class C Building         | 10 dock doors                        |
| Building - 70,000± SF    | 5 drive-in doors                     |
| Lot - 9.36± AC           | 3-phase electrical; 1,200amp/480v    |
| Warehouse - 69,160± SF   | Heated warehouse                     |
| Office - 840± SF         | Wet sprinklers21/ 2,000 SF           |