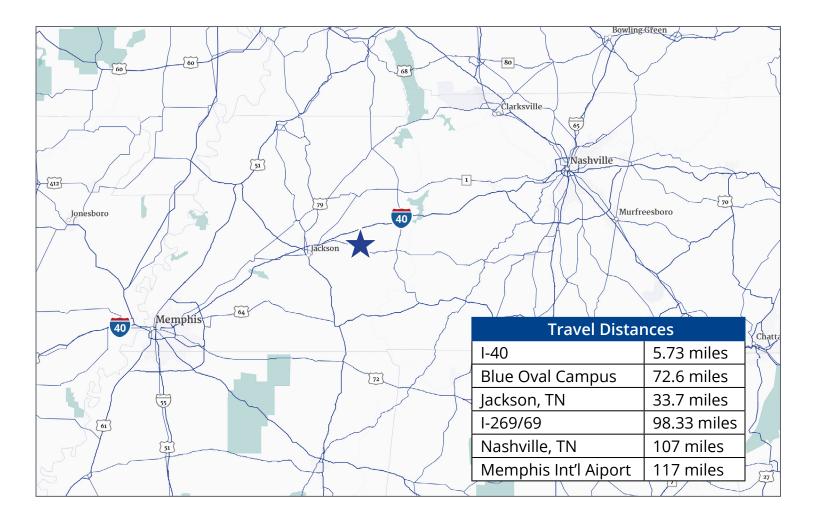

#### Just Shy of 100 Miles from ... Memphis' **Transportation**

75% of the US can be reached within 20 hours by truck.

Memphis is one of 4 US cities served by 5 Class I rail systems.

inland port in the US.

is the 5th largest

×

Memphis Int'l Airport is the busiest air cargo airport in the US.