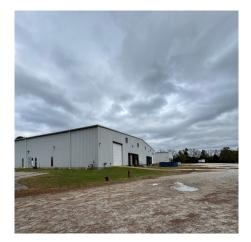

#### For Sale or Lease

| Property Features        |                                      |
|--------------------------|--------------------------------------|
| West Tennessee Submarket | Steel frame construction             |
| Industrial zoning        | 19'-27' 09" ceiling height           |
| Built in 1989            | 24' x 39' & 24' x 49' column spacing |
| Class C Building         | 10 dock doors                        |
| Building - 70,000± SF    | 5 drive-in doors                     |
| Lot - 9.36± AC           | 3-phase electrical; 1,200amp/480v    |
| Warehouse - 69,160± SF   | Heated warehouse                     |
| Office - 840± SF         | Wet sprinklers21/ 2,000 SF           |