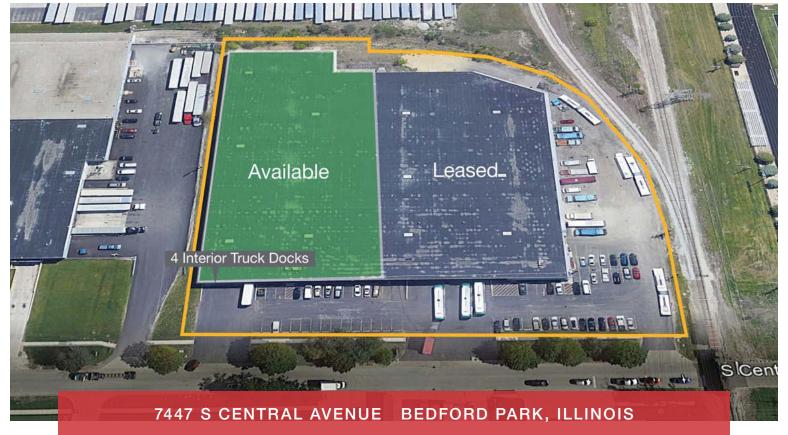

## 55,718 SF Available For Lease

#### PROPERTY FEATURES

- 55,718 SF available for lease
- 118,218 SF total building
- 4.47 acres
- 1,517 SF office
- 21' clear height
- 4 interior truck docks
- 22 parking spaces

- 400 amps; 277/480 volts
- 40' x 40' column spacing
- LED lighting
- Institutionally owned and managed
- 6B real estate taxes
- Available Immediately Move in ready
- Lease price: Subject To Offer

### 7447 S CENTRAL AVENUE