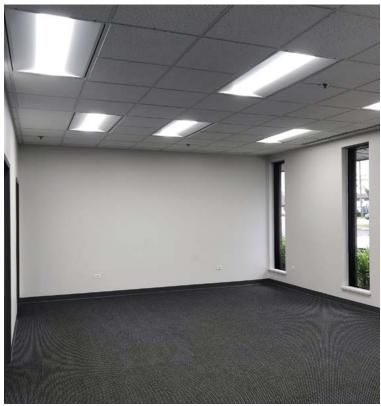

#### PROPERTY FEATURES

- 55,718 SF available for lease
- 118,218 SF total building
- 4.47 acres
- 1,517 SF office
- 21' clear height
- 4 interior truck docks
- 22 parking spaces

- 400 amps; 277/480 volts
- 40' x 40' column spacing
- LED lighting
- Institutionally owned and managed
- 6B real estate taxes
- Available Immediately Move in ready
- Lease price: Subject To Offer