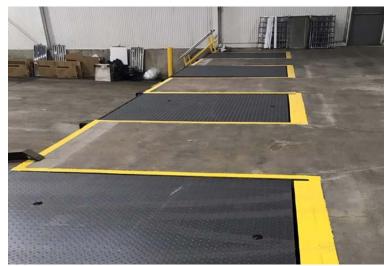

#### PROPERTY FEATURES

- 55,718 SF available for lease
- 118,218 SF total building
- 4.47 acres
- 1,517 SF office
- 21' clear height
- 4 interior truck docks
- 22 parking spaces

- 400 amps; 277/480 volts
- 40' x 40' column spacing
- LED lighting
- Institutionally owned and managed
- 6B real estate taxes
- Available Immediately Move in ready
- Lease price: Subject To Offer