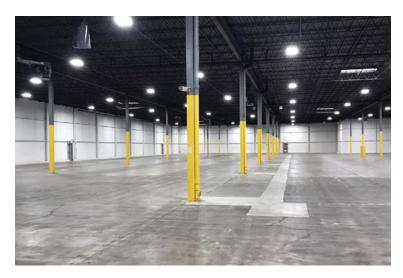

## 55,718 SF Available For Lease

#### PROPERTY FEATURES

- 55,718 SF available for lease
- 118,218 SF total building
- 4.47 acres
- 1,517 SF office
- 21' clear height
- 4 interior truck docks
- 22 parking spaces

- 400 amps; 277/480 volts
- 40' x 40' column spacing
- LED lighting
- Institutionally owned and managed
- 6B real estate taxes
- Available Immediately Move in ready
- Lease price: Subject To Offer