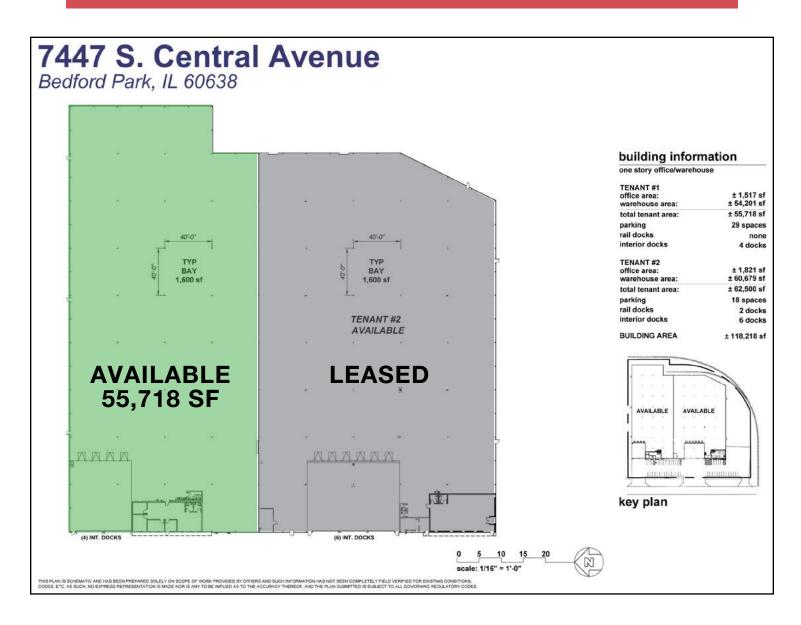

## 55,718 SF Available For Lease

#### PROPERTY FEATURES

- 55,718 SF available for lease
- 118,218 SF total building
- 4.47 acres
- 1,517 SF office
- 21' clear height
- 4 interior truck docks
- 22 parking spaces

- 400 amps; 277/480 volts
- 40' x 40' column spacing
- LED lighting
- Institutionally owned and managed
- 6B real estate taxes
- Available Immediately Move in ready
- Lease price: Subject To Offer

### 7447 S CENTRAL AVENUE