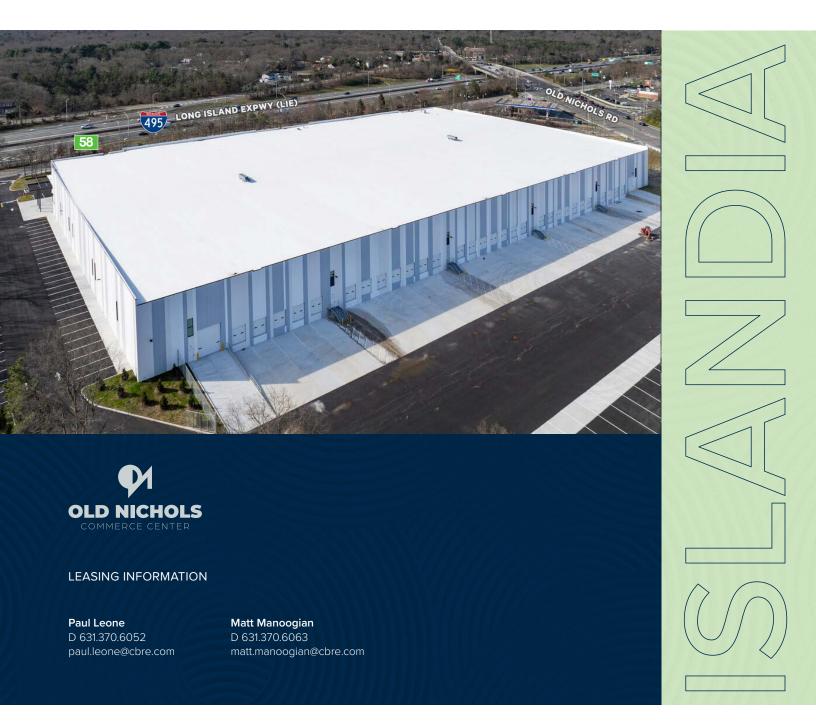

## ±178,239 SF WAREHOUSE/ DISTRIBUTION CENTER AVAILABLE

LONG ISLAND'S PREMIER INDUSTRIAL LOCATION FOR ACCESS

### **ISLANDIA, NEW YORK**

Old Nichols Commerce Center is a ±178,239 square foot, Class A new industrial building situated on approximately 11.92 acres in Islandia, NY. Old Nichols Commerce Center is located at the entrance to the Long Island Expressway at Exit 58 with ±1,000 feet of direct frontage along Long Island's major limited access east-west thoroughfare and trucking route. It is ideally situated mid-island, offering unmatched distribution and transportation capabilities for industrial users from NYC to The Hamptons. The best in class design and visibility provide an unique opportunity for local and regional occupiers alike.

### ±178,239 SF WAREHOUSE/DISTRIBUTION CENTER AVAILABLE

OWNERSHIP

INSTITUTIONAL INVESTORS ADVISED BY

LEASING AGENT

© 2024 CBRE, Inc. All rights reserved. This information has been obtained from sources believed reliable, but has not been verified for accuracy or completeness. You should conduct a careful, independent investigation of the property and verify all information. Any reliance on this information is solely at your own risk. CBRE and the CBRE logo are service marks of CBRE, Inc. All other marks displayed on this document are the property of their respective owners, and the use of such logos does not imply any affiliation with or endorsement of CBRE. Photos herein are the property of their respective owners. Use of these images without the express written consent of the owner is prohibited.