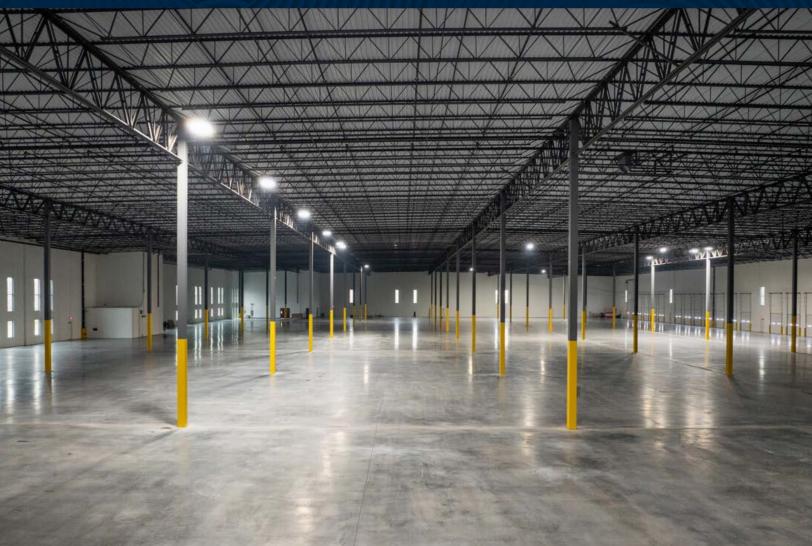

#### General

| Buildng Name               | Old Nichols Commerce Center         |  |
|----------------------------|-------------------------------------|--|
| Gross Square Footage       | 178,239 SF                          |  |
| Spec - Ground Floor Office | Preapproved for up to +/- 10,000 SF |  |
| Product Type               | Rear Load                           |  |
| Clear Height               | 36' Clear Height                    |  |
| Bay Spacing                | 52' x 56' w/60' speed bay           |  |
| Truck Court Depth          | 185′                                |  |
| Tenant Divisibilty         | 1                                   |  |
| Gated / Secured            | TI Optional                         |  |

| Doors          | Count         | Size               | Туре           |
|----------------|---------------|--------------------|----------------|
| Dock Doors     | 30            | (9' - 0" x 10'-0") | High Lift      |
| View Panels    | of the second | Yes                | N. S. S. S. W. |
| Dock Equipment | F.F. St.      | Bumpers and Guards | SETTE          |
| Drive-in Doors | 2             | 14' -0"x 16'-0"    | High Lift      |
| Entry Doors    | 2             | 6′ -0″x 8′-10″     | Storefront     |

### **Envelope**

| Slab on Grade Thickness  | 8" Thick Unreinforced Sealed        |  |
|--------------------------|-------------------------------------|--|
|                          | Concrete on 6" Base 4,000 PSI       |  |
| Slab Vapor Barrier       | Vapor Barrier at Office Areas       |  |
| Wall Panels              | Load-Bearing Precast (R-12)         |  |
| Interior Finish          | Painted                             |  |
| Roof Type                | Fully adhered 60 mil TPO (R-30 min) |  |
| Insulation (type)        | 2-Ply Rigid Board Insulation R-30   |  |
| Glazing System           | 6" Storefront                       |  |
| Clerestory Glazing (Y/N) | Yourself                            |  |

#### **System**

| Power                     | 2500A @ 277/480V 3 Phase         |  |
|---------------------------|----------------------------------|--|
| Lighting                  | Code Required Emergency Lighting |  |
| Water                     | 2"                               |  |
| Gas                       | 2-1/2"                           |  |
| Sanitary                  | Site Specific Septic System      |  |
| Sustainability            | Green Globe Certified            |  |
| Fire Sprinkler            | ESFR                             |  |
| Smoke Exaust              | Yes, per City Code               |  |
| Fire Pump (if applicable) | Electric                         |  |
| Heat (Market Specific)    | Cambridge Gas Unit Heaters       |  |
| Storm Drain Location      | Interior                         |  |