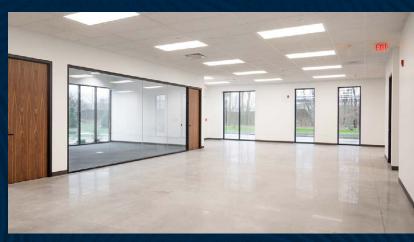

### **ISLANDIA, NEW YORK**

Old Nichols Commerce Center is a ±178,239 square foot, Class A new industrial building situated on approximately 11.92 acres in Islandia, NY. Old Nichols Commerce Center is located at the entrance to the Long Island Expressway at Exit 58 with ±1,000 feet of direct frontage along Long Island's major limited access east-west thoroughfare and trucking route. It is ideally situated mid-island, offering unmatched distribution and transportation capabilities for industrial users from NYC to The Hamptons. The best in class design and visibility provide an unique opportunity for local and regional occupiers alike.

#### General

| Buildng Name               | Old Nichols Commerce Center         |  |
|----------------------------|-------------------------------------|--|
| Gross Square Footage       | 178,239 SF                          |  |
| Spec - Ground Floor Office | Preapproved for up to +/- 10,000 SF |  |
| Product Type               | Rear Load                           |  |
| Clear Height               | 36' Clear Height                    |  |
| Bay Spacing                | 52' x 56' w/60' speed bay           |  |
| Truck Court Depth          | 185′                                |  |
| Tenant Divisibilty         | 1                                   |  |
| Gated / Secured            | TI Optional                         |  |