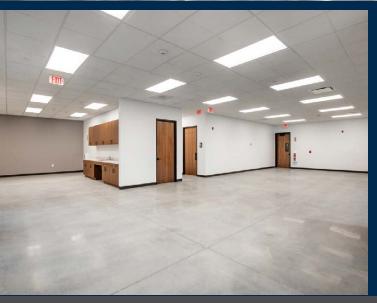

### **ISLANDIA, NEW YORK**

Old Nichols Commerce Center is a ±178,239 square foot, Class A new industrial building situated on approximately 11.92 acres in Islandia, NY. Old Nichols Commerce Center is located at the entrance to the Long Island Expressway at Exit 58 with ±1,000 feet of direct frontage along Long Island's major limited access east-west thoroughfare and trucking route. It is ideally situated mid-island, offering unmatched distribution and transportation capabilities for industrial users from NYC to The Hamptons. The best in class design and visibility provide an unique opportunity for local and regional occupiers alike.

#### General

| Buildng Name               | Old Nichols Commerce Center         |  |
|----------------------------|-------------------------------------|--|
| Gross Square Footage       | 178,239 SF                          |  |
| Spec - Ground Floor Office | Preapproved for up to +/- 10,000 SF |  |
| Product Type               | Rear Load                           |  |
| Clear Height               | 36' Clear Height                    |  |
| Bay Spacing                | 52' x 56' w/60' speed bay           |  |
| Truck Court Depth          | 185′                                |  |
| Tenant Divisibilty         | 1                                   |  |
| Gated / Secured            | TI Optional                         |  |