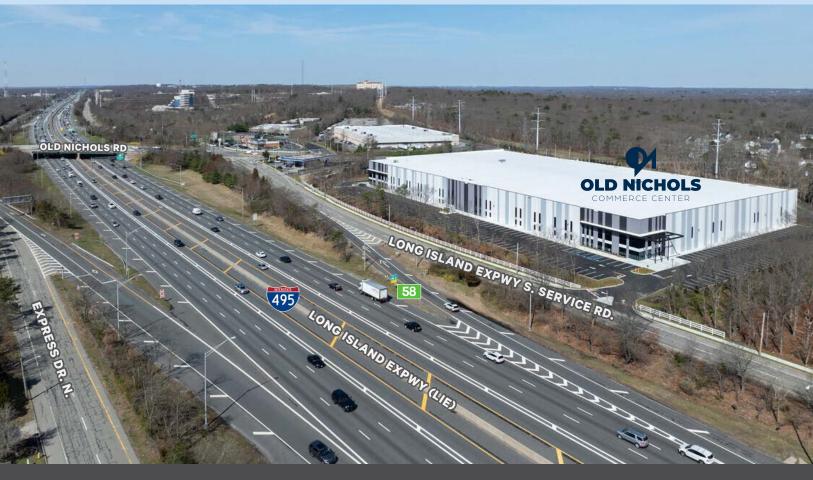

## ±178,239 SF WAREHOUSE/ DISTRIBUTION CENTER AVAILABLE

LONG ISLAND'S PREMIER INDUSTRIAL LOCATION FOR ACCESS

## OLD NICHOLS COMMERCE CENTER

### **ISLANDIA, NEW YORK**

Old Nichols Commerce Center is a ±178,239 square foot, Class A new industrial building situated on approximately 11.92 acres in Islandia, NY. Old Nichols Commerce Center is located at the entrance to the Long Island Expressway at Exit 58 with ±1,000 feet of direct frontage along Long Island's major limited access east-west thoroughfare and trucking route. It is ideally situated mid-island, offering unmatched distribution and transportation capabilities for industrial users from NYC to The Hamptons. The best in class design and visibility provide an unique opportunity for local and regional occupiers alike.

Direct **ACCESS** to Long Island Expressway

Long Island Expressway
VISIBILITY

Express Drive N. **FRONTAGE** 