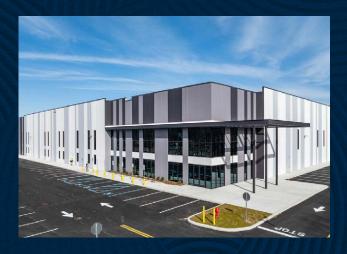

## ±178,239 SF WAREHOUSE/ DISTRIBUTION CENTER AVAILABLE

LONG ISLAND'S PREMIER INDUSTRIAL LOCATION FOR ACCESS

## OLD NICHOLS COMMERCE CENTER

### **ISLANDIA, NEW YORK**

Old Nichols Commerce Center is a ±178,239 square foot, Class A new industrial building situated on approximately 11.92 acres in Islandia, NY. Old Nichols Commerce Center is located at the entrance to the Long Island Expressway at Exit 58 with ±1,000 feet of direct frontage along Long Island's major limited access east-west thoroughfare and trucking route. It is ideally situated mid-island, offering unmatched distribution and transportation capabilities for industrial users from NYC to The Hamptons. The best in class design and visibility provide an unique opportunity for local and regional occupiers alike.