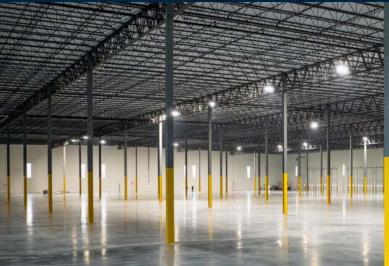

### **ISLANDIA, NEW YORK**

Old Nichols Commerce Center is a ±178,239 square foot, Class A new industrial building situated on approximately 11.92 acres in Islandia, NY. Old Nichols Commerce Center is located at the entrance to the Long Island Expressway at Exit 58 with ±1,000 feet of direct frontage along Long Island's major limited access east-west thoroughfare and trucking route. It is ideally situated mid-island, offering unmatched distribution and transportation capabilities for industrial users from NYC to The Hamptons. The best in class design and visibility provide an unique opportunity for local and regional occupiers alike.

#### General

| Buildng Name               | Old Nichols Commerce Center         |  |
|----------------------------|-------------------------------------|--|
| Gross Square Footage       | 178,239 SF                          |  |
| Spec - Ground Floor Office | Preapproved for up to +/- 10,000 SF |  |
| Product Type               | Rear Load                           |  |
| Clear Height               | 36' Clear Height                    |  |
| Bay Spacing                | 52' x 56' w/60' speed bay           |  |
| Truck Court Depth          | 185′                                |  |
| Tenant Divisibilty         | 1                                   |  |
| Gated / Secured            | TI Optional                         |  |

| Doors          | Count         | Size               | Туре           |
|----------------|---------------|--------------------|----------------|
| Dock Doors     | 30            | (9' - 0" x 10'-0") | High Lift      |
| View Panels    | of the second | Yes                | N. S. S. S. W. |
| Dock Equipment | F.F. St.      | Bumpers and Guards | SETTE          |
| Drive-in Doors | 2             | 14' -0"x 16'-0"    | High Lift      |
| Entry Doors    | 2             | 6′ -0″x 8′-10″     | Storefront     |

### **Envelope**

| Slab on Grade Thickness  | 8" Thick Unreinforced Sealed        |  |
|--------------------------|-------------------------------------|--|
|                          | Concrete on 6" Base 4,000 PSI       |  |
| Slab Vapor Barrier       | Vapor Barrier at Office Areas       |  |
| Wall Panels              | Load-Bearing Precast (R-12)         |  |
| Interior Finish          | Painted                             |  |
| Roof Type                | Fully adhered 60 mil TPO (R-30 min) |  |
| Insulation (type)        | 2-Ply Rigid Board Insulation R-30   |  |
| Glazing System           | 6" Storefront                       |  |
| Clerestory Glazing (Y/N) | Yourself                            |  |

#### **System**

| Power                     | 2500A @ 277/480V 3 Phase         |  |
|---------------------------|----------------------------------|--|
| Lighting                  | Code Required Emergency Lighting |  |
| Water                     | 2"                               |  |
| Gas                       | 2-1/2"                           |  |
| Sanitary                  | Site Specific Septic System      |  |
| Sustainability            | Green Globe Certified            |  |
| Fire Sprinkler            | ESFR                             |  |
| Smoke Exaust              | Yes, per City Code               |  |
| Fire Pump (if applicable) | Electric                         |  |
| Heat (Market Specific)    | Cambridge Gas Unit Heaters       |  |
| Storm Drain Location      | Interior                         |  |