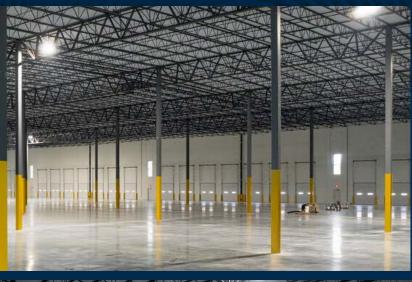

### **ISLANDIA, NEW YORK**

Old Nichols Commerce Center is a ±178,239 square foot, Class A new industrial building situated on approximately 11.92 acres in Islandia, NY. Old Nichols Commerce Center is located at the entrance to the Long Island Expressway at Exit 58 with ±1,000 feet of direct frontage along Long Island's major limited access east-west thoroughfare and trucking route. It is ideally situated mid-island, offering unmatched distribution and transportation capabilities for industrial users from NYC to The Hamptons. The best in class design and visibility provide an unique opportunity for local and regional occupiers alike.

#### General

| Buildng Name               | Old Nichols Commerce Center         |  |
|----------------------------|-------------------------------------|--|
| Gross Square Footage       | 178,239 SF                          |  |
| Spec - Ground Floor Office | Preapproved for up to +/- 10,000 SF |  |
| Product Type               | Rear Load                           |  |
| Clear Height               | 36' Clear Height                    |  |
| Bay Spacing                | 52' x 56' w/60' speed bay           |  |
| Truck Court Depth          | 185′                                |  |
| Tenant Divisibilty         | 1                                   |  |
| Gated / Secured            | TI Optional                         |  |

| Doors          | Count         | Size               | Туре           |
|----------------|---------------|--------------------|----------------|
| Dock Doors     | 30            | (9' - 0" x 10'-0") | High Lift      |
| View Panels    | of the second | Yes                | N. S. S. S. W. |
| Dock Equipment | F.F. St.      | Bumpers and Guards | SETTE          |
| Drive-in Doors | 2             | 14' -0"x 16'-0"    | High Lift      |
| Entry Doors    | 2             | 6′ -0″x 8′-10″     | Storefront     |

### **Envelope**

| Slab on Grade Thickness  | 8" Thick Unreinforced Sealed        |  |
|--------------------------|-------------------------------------|--|
|                          | Concrete on 6" Base 4,000 PSI       |  |
| Slab Vapor Barrier       | Vapor Barrier at Office Areas       |  |
| Wall Panels              | Load-Bearing Precast (R-12)         |  |
| Interior Finish          | Painted                             |  |
| Roof Type                | Fully adhered 60 mil TPO (R-30 min) |  |
| Insulation (type)        | 2-Ply Rigid Board Insulation R-30   |  |
| Glazing System           | 6" Storefront                       |  |
| Clerestory Glazing (Y/N) | Yourself                            |  |

#### **System**

| Power                     | 2500A @ 277/480V 3 Phase         |  |
|---------------------------|----------------------------------|--|
| Lighting                  | Code Required Emergency Lighting |  |
| Water                     | 2"                               |  |
| Gas                       | 2-1/2"                           |  |
| Sanitary                  | Site Specific Septic System      |  |
| Sustainability            | Green Globe Certified            |  |
| Fire Sprinkler            | ESFR                             |  |
| Smoke Exaust              | Yes, per City Code               |  |
| Fire Pump (if applicable) | Electric                         |  |
| Heat (Market Specific)    | Cambridge Gas Unit Heaters       |  |
| Storm Drain Location      | Interior                         |  |