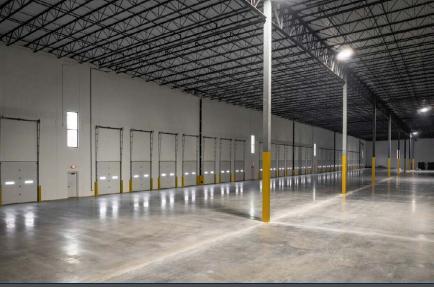

## ±178,239 SF WAREHOUSE/ DISTRIBUTION CENTER AVAILABLE

LONG ISLAND'S PREMIER INDUSTRIAL LOCATION FOR ACCESS

### **ISLANDIA, NEW YORK**

Old Nichols Commerce Center is a ±178,239 square foot, Class A new industrial building situated on approximately 11.92 acres in Islandia, NY. Old Nichols Commerce Center is located at the entrance to the Long Island Expressway at Exit 58 with ±1,000 feet of direct frontage along Long Island's major limited access east-west thoroughfare and trucking route. It is ideally situated mid-island, offering unmatched distribution and transportation capabilities for industrial users from NYC to The Hamptons. The best in class design and visibility provide an unique opportunity for local and regional occupiers alike.