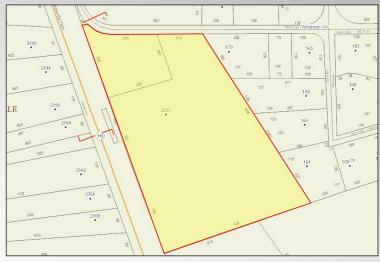

## +/- 7 Acres - 48 Units Approved

Approximately 7 Acres on Hwy 115 near Hwy 150 in Mooresville. This property is approved for 48 Residential Apartment Units! Work force or standard apartments are allowed at this great location surrounded by business, retail, restaurants, and near downtown. Mooresville is a fast growing community and in need of residential housing just like this property can provide.

### **Property Details**

\$ 1,150,000 Price:

Acreage: +/- 7 Ac

Status: Available

Zoning: TN

Proposed Use: 48 Units Multi-Family

Water/Sewer: Mooresville Utilities

**Nearby Intersection:** Hwy 115 & Hwy 150