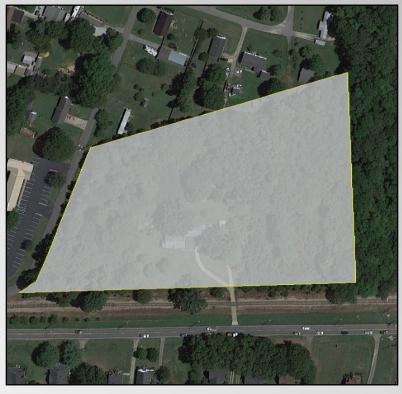

## +/- 7 Acres - 48 Units Approved

Approximately 7 Acres on Hwy 115 near Hwy 150 in Mooresville. This property is approved for 48 Residential Apartment Units! Work force or standard apartments are allowed at this great location surrounded by business, retail, restaurants, and near downtown. Mooresville is a fast growing community and in need of residential housing just like this property can provide.

### **Property Details**

\$ 1,150,000 Price:

Acreage: +/- 7 Ac

Status: Available

Zoning: TN

Proposed Use: 48 Units Multi-Family

Water/Sewer: Mooresville Utilities

**Nearby Intersection:** Hwy 115 & Hwy 150