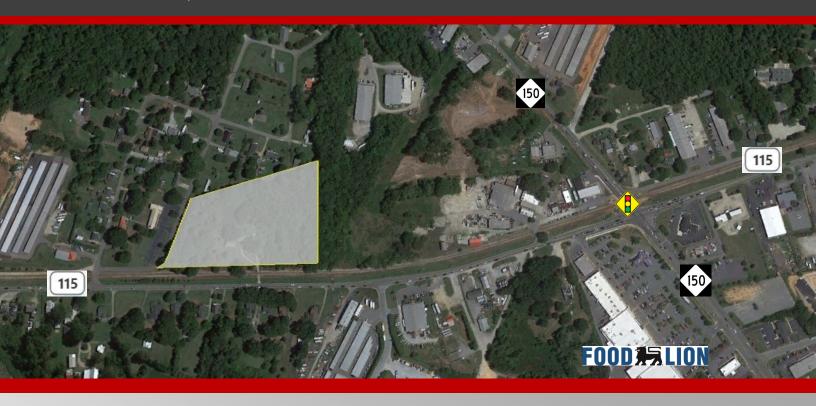

## +/- 7 Acres - 48 Units Approved

Approximately 7 Acres on Hwy 115 near Hwy 150 in Mooresville. This property is approved for 48 Residential Apartment Units! Work force or standard apartments are allowed at this great location surrounded by business, retail, restaurants, and near downtown. Mooresville is a fast growing community and in need of residential housing just like this property can provide.

### **Property Details**

\$ 1,150,000 Price:

Acreage: +/- 7 Ac

Status: Available

Zoning: TN

Proposed Use: 48 Units Multi-Family

Water/Sewer: Mooresville Utilities

**Nearby Intersection:** Hwy 115 & Hwy 150