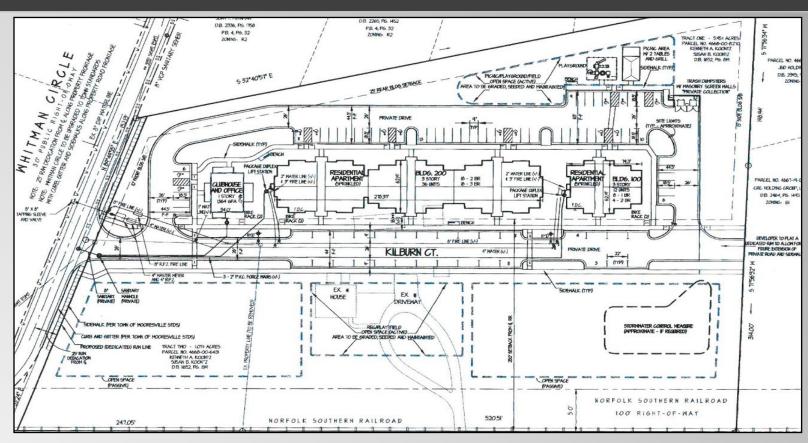

## +/- 7 Acres - 48 Units Approved

Approximately 7 Acres on Hwy 115 near Hwy 150 in Mooresville. This property is approved for 48 Residential Apartment Units! Work force or standard apartments are allowed at this great location surrounded by business, retail, restaurants, and near downtown. Mooresville is a fast growing community and in need of residential housing just like this property can provide.

### **Property Details**

\$ 1,150,000 Price:

Acreage: +/- 7 Ac

Status: Available

Zoning: TN

Proposed Use: 48 Units Multi-Family

Water/Sewer: Mooresville Utilities

**Nearby Intersection:** Hwy 115 & Hwy 150