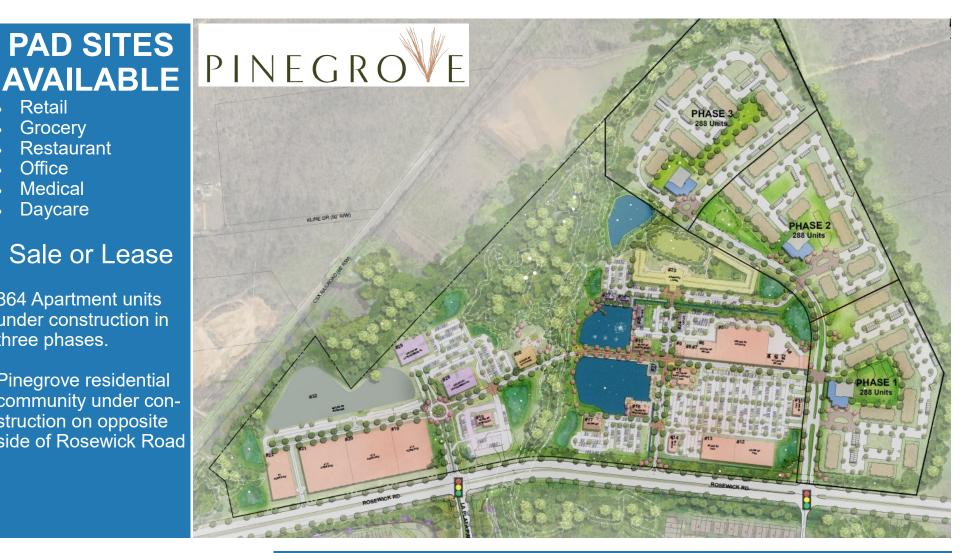

## PINEGROVE COMMERCIAL CENTER. WHITE PLAINS, MD **ROSEWICK ROAD**

- Retail
- Grocery
- Restaurant
- Office
- Medical
- Daycare

## Sale or Lease

864 Apartment units under construction in three phases.

Pinegrove residential community under construction on opposite side of Rosewick Road

Harry Shasho Hshasho@shasho.com Chris Shasho Cshasho@Shasho.com

Pinegrove Commercial Center is a 150 acre mixed use development that will consist of 864 apartment units to be built in three phases, shopping center, retail pads and office space. It will be located right across the street from the entrance to the Pinegrove residential development.