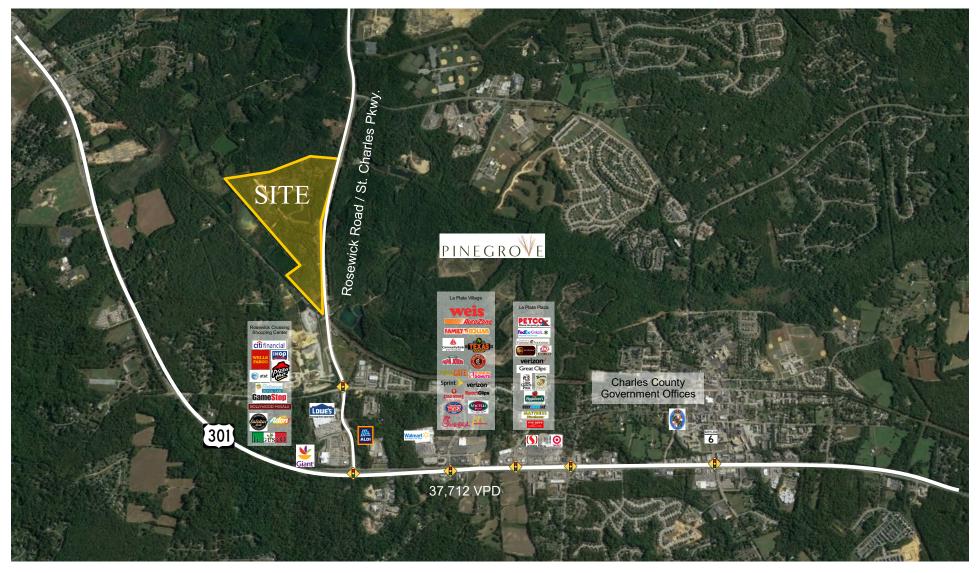

Pinegrove Commercial Center is a 150 acre mixed use development that will consist of 864 apartment units to be built in three phases, shopping center, retail pads and office space. It will be located right across the street from the entrance to the Pinegrove residential development.

Easy access to Route 301, the county government buildings and downtown La Plata.

Harry Shasho Hshasho@shasho.com Chris Shasho Cshasho@Shasho.com

(301) 632-6320 Fax (301) 632-6323

4475 REGENCY PLACE, SUITE 101 WHITE PLAINS, MARYLAND 20695