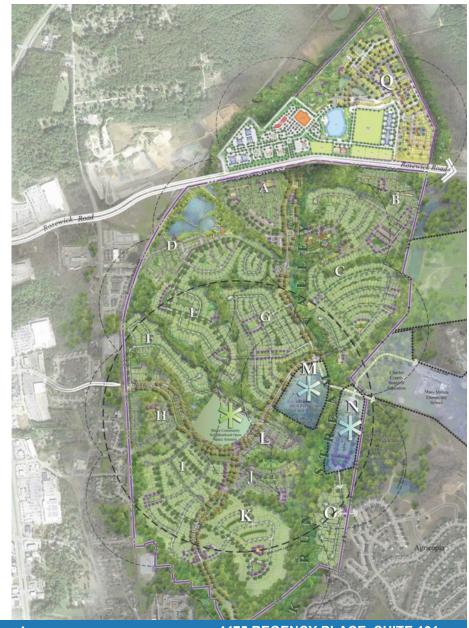

Pinegrove is a master-planned community of new homes on 1,021 acres in La Plata, MD. The community will feature wooded homesites and endless amenities for active lifestyles including Green Space, Tot-Lots, Pools, Clubhouses, Dog Park and a Walking and Biking Trail.