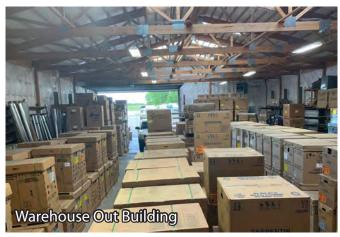

The main building is 14,236 sq.ft. with 2,760 sq.ft. of air conditioned office and showroom space, 8,036 sq.ft. of heated warehouse and 3,440 sq.ft. of non-conditioned storage. The second building has 4,212 sq.ft. of heated warehouse with insulation and 12 foot ceilings.