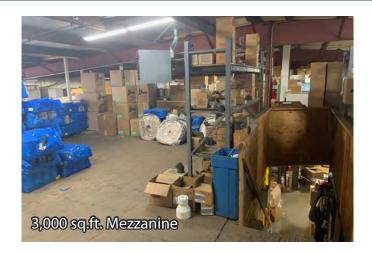

#### PROPERTY HIGHLIGHTS

- Large main building with semi loading dock.
- Secondary warehouse building on 6" concrete pad.
- Large paved 17,000 sq.ft. secure outdoor storage yard, fenced in with remote controlled auto-gate.
- Air Conditioning, Natural Gas heat, High speed internet.
- Upgraded LED lighting, City water.
- Blacktop paved surface parking.
- Well maintained, Full HVAC Split System.
- 3,000 sq.ft. mezzanine storage area.