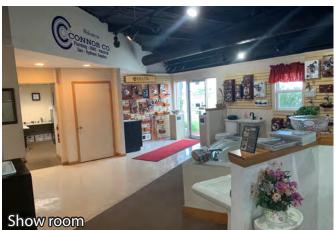

Two buildings totaling 18,448 sq. ft., 2,760 sq. ft. of office space. One semi truck loading dock, multiple loading doors. Interior clear heights from 12'-16'. Full HVAC in the office and showroom area. Spacious, well maintained property in an excellent Rockford, Illinois location. Just off bypass 20, minutes from Interstate I-90, I-39, and the Rockford International Airport

The main building is 14,236 sq.ft. with 2,760 sq.ft. of air conditioned office and showroom space, 8,036 sq.ft. of heated warehouse and 3,440 sq.ft. of non-conditioned storage. The second building has 4,212 sq.ft. of heated warehouse with insulation and 12 foot ceilings.