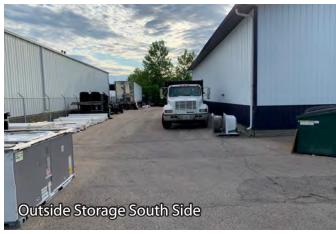

#### PROPERTY HIGHLIGHTS

- Large main building with semi loading dock.
- Secondary warehouse building on 6" concrete pad.
- Large paved 17,000 sq.ft. secure outdoor storage yard, fenced in with remote controlled auto-gate.
- Air Conditioning, Natural Gas heat, High speed internet.
- Upgraded LED lighting, City water.
- Blacktop paved surface parking.
- Well maintained, Full HVAC Split System.
- 3,000 sq.ft. mezzanine storage area.