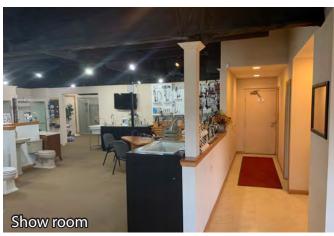

Two buildings totaling 18,448 sq. ft., 2,760 sq. ft. of office space. One semi truck loading dock, multiple loading doors. Interior clear heights from 12'-16'. Full HVAC in the office and showroom area. Spacious, well maintained property in an excellent Rockford, Illinois location. Just off bypass 20, minutes from Interstate I-90, I-39, and the Rockford International Airport

The main building is 14,236 sq.ft. with 2,760 sq.ft. of air conditioned office and showroom space, 8,036 sq.ft. of heated warehouse and 3,440 sq.ft. of non-conditioned storage. The second building has 4,212 sq.ft. of heated warehouse with insulation and 12 foot ceilings.