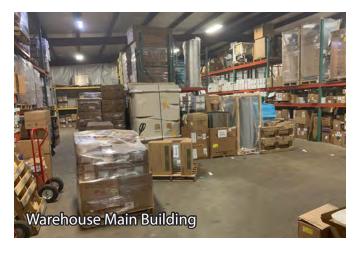

The main building is 14,236 sq.ft. with 2,760 sq.ft. of air conditioned office and showroom space, 8,036 sq.ft. of heated warehouse and 3,440 sq.ft. of non-conditioned storage. The second building has 4,212 sq.ft. of heated warehouse with insulation and 12 foot ceilings.