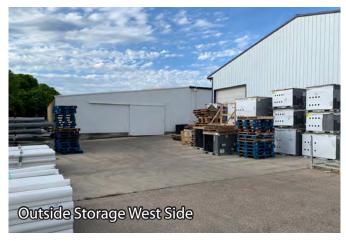

#### PROPERTY HIGHLIGHTS

- Large main building with semi loading dock.
- Secondary warehouse building on 6" concrete pad.
- Large paved 17,000 sq.ft. secure outdoor storage yard, fenced in with remote controlled auto-gate.
- Air Conditioning, Natural Gas heat, High speed internet.
- Upgraded LED lighting, City water.
- Blacktop paved surface parking.
- Well maintained, Full HVAC Split System.
- 3,000 sq.ft. mezzanine storage area.