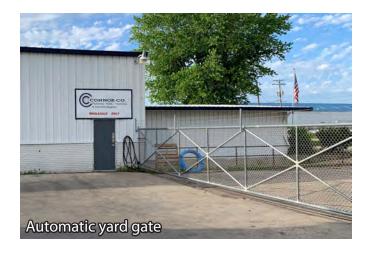

#### PROPERTY HIGHLIGHTS

- Large main building with semi loading dock.
- Secondary warehouse building on 6" concrete pad.
- Large paved 17,000 sq.ft. secure outdoor storage yard, fenced in with remote controlled auto-gate.
- Air Conditioning, Natural Gas heat, High speed internet.
- Upgraded LED lighting, City water.
- Blacktop paved surface parking.
- Well maintained, Full HVAC Split System.
- 3,000 sq.ft. mezzanine storage area.