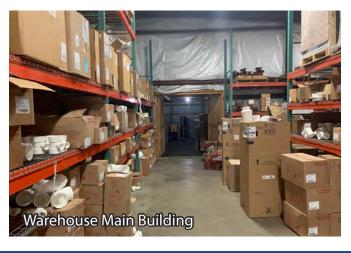

The main building is 14,236 sq.ft. with 2,760 sq.ft. of air conditioned office and showroom space, 8,036 sq.ft. of heated warehouse and 3,440 sq.ft. of non-conditioned storage. The second building has 4,212 sq.ft. of heated warehouse with insulation and 12 foot ceilings.