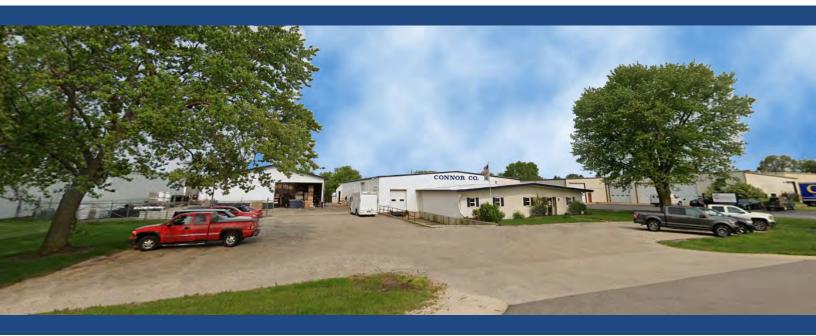

3537 Merchandise Drive Rockford, Illinois 61109

Two buildings totaling 18,448 sq. ft., 2,760 sq. ft. of office space. One semi truck loading dock, multiple loading doors. Interior clear heights from 12'-16'. Full HVAC in the office and showroom area. Spacious, well maintained property in an excellent Rockford, Illinois location. Just off bypass 20, minutes from Interstate I-90, I-39, and the Rockford International Airport