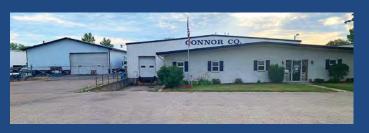

3537 Merchandise Drive Rockford, Illinois 61109

Two buildings totaling 18,448 sq. ft., 2,760 sq. ft. of office space. One semi truck loading dock, multiple loading doors. Interior clear heights from 12'-16'. Full HVAC in the office and showroom area. Spacious, well maintained property in an excellent Rockford, Illinois location. Just off bypass 20, minutes from Interstate I-90, I-39, and the Rockford International Airport