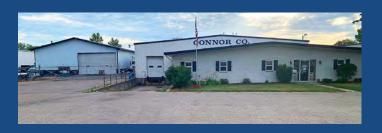

3537 Merchandise Drive Rockford, Illinois 61109

Two buildings totaling 18,448 sq. ft., 2,760 sq. ft. of office space. One semi truck loading dock, multiple loading doors. Interior clear heights from 12'-16'. Full HVAC in the office and showroom area. Spacious, well maintained property in an excellent Rockford, Illinois location. Just off bypass 20, minutes from Interstate I-90, I-39, and the Rockford International Airport