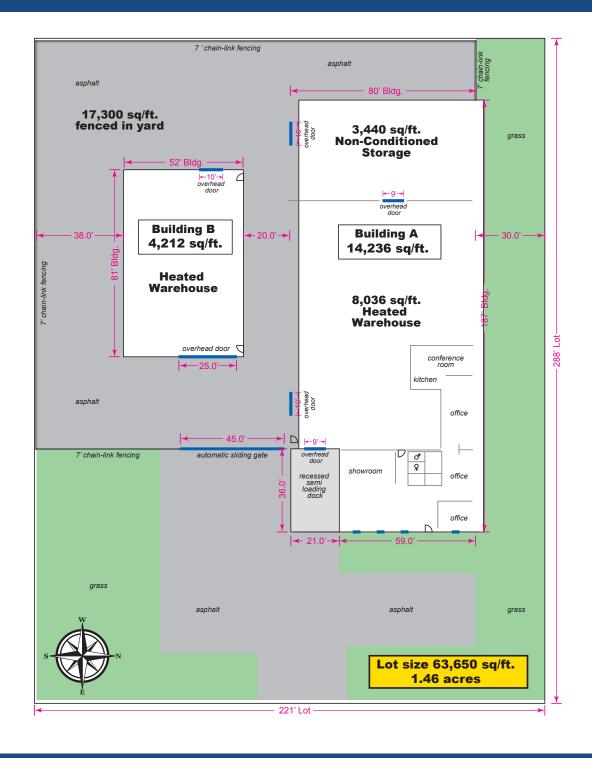

#### OFFERING SUMMARY

| Space Available: | 14,236 SF Building A<br>4,212 SF Building B |
|------------------|---------------------------------------------|
| Lot Size:        | 63,650 SF 1.46 AC                           |
| Available.       | July 15, 2024                               |
| Year Built:      | 1972 Building A<br>2009 Building B          |
| Zoning Type:     | Commercial/Industrial                       |
| County:          | Winnebago                                   |
| Frontage:        | 221 Feet                                    |
| Tax ID:          | 16-08-126-017                               |
| AMP Service:     | 400 AMP 220v 480v                           |
| Heat:            | Natural Gas                                 |

The main building is 14,236 sq.ft. with 2,760 sq.ft. of air conditioned office and showroom space, 8,036 sq.ft. of heated warehouse and 3,440 sq.ft. of non-conditioned storage. The second building has 4,212 sq.ft. of heated warehouse with insulation and 12 foot ceilings.

#### PROPERTY HIGHLIGHTS

- Large main building with semi loading dock.
- Secondary warehouse building on 6" concrete pad.
- Large paved 17,000 sq.ft. secure outdoor storage yard, fenced in with remote controlled auto-gate.
- Air Conditioning, Natural Gas heat, High speed internet.
- Upgraded LED lighting, City water.
- Blacktop paved surface parking.
- Well maintained, Full HVAC Split System.
- 3,000 sq.ft. mezzanine storage area.