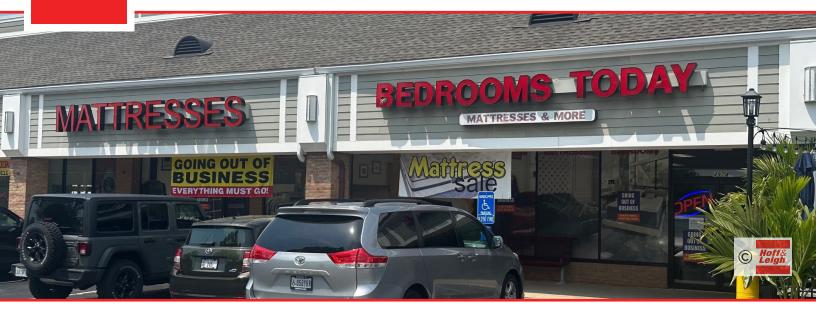

4972 - 4974 DARROW ROAD, STOW, OH 44224

**Overview** Join Subway, Berkshire Hathaway, Luca's Pizza, Gavin Scott Salon, and Top Driver at the Shoppes of Stow. We have two suites (1,572 SF and 2,684 SF) that are currently combined as one suite. The suites can be leased together or they can be reconfigured to fit your space needs. The spaces are located right on Darrow Road (SR 91) near the Stow/Hudson border between Stow Jewelers and Spicy Sombreros Mexican Restaurant. The spaces have great visibility and have wonderful signage capabilities. Please contact Ed Jesson to view these spaces.

#### Highlights

- Two Suites Can Be Leased Separately or Together
- Visibility Along Darrow Road (SR 91)
- Wonderful Signage Opportunity
- Superbly Maintained Retail Plaza
- Superior Location
- Zoning Allows for Many Different Retail Uses