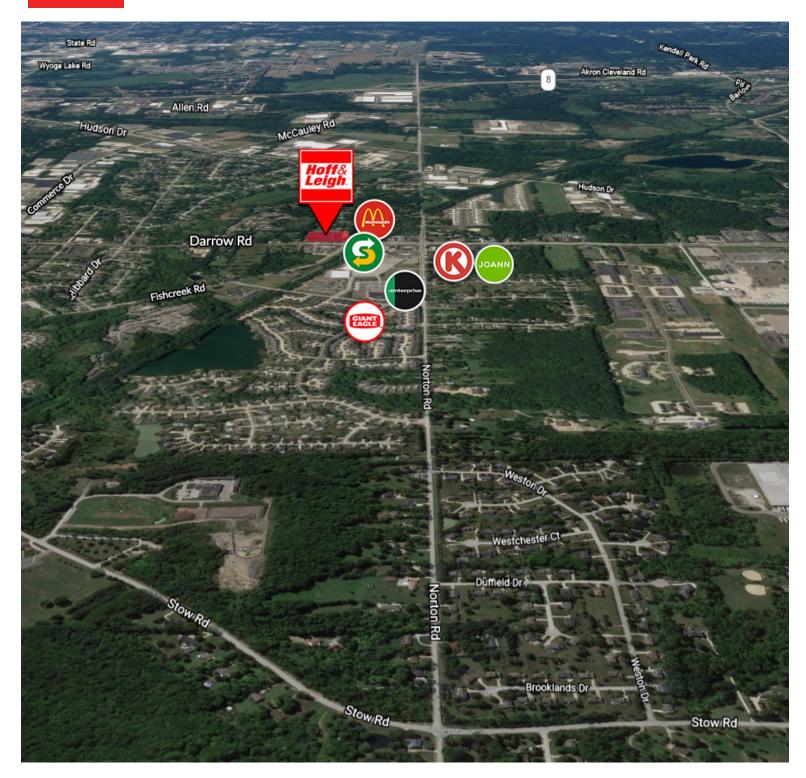

4972 - 4974 DARROW ROAD, STOW, OH 44224

**Overview** Join Subway, Berkshire Hathaway, Luca's Pizza, Gavin Scott Salon, and Top Driver at the Shoppes of Stow. We have two suites (1,572 SF and 2,684 SF) that are currently combined as one suite. The suites can be leased together or they can be reconfigured to fit your space needs. The spaces are located right on Darrow Road (SR 91) near the Stow/Hudson border between Stow Jewelers and Spicy Sombreros Mexican Restaurant. The spaces have great visibility and have wonderful signage capabilities. Please contact Ed Jesson to view these spaces.

#### Highlights

- Two Suites Can Be Leased Separately or Together
- Visibility Along Darrow Road (SR 91)
- Wonderful Signage Opportunity
- Superbly Maintained Retail Plaza
- Superior Location
- Zoning Allows for Many Different Retail Uses