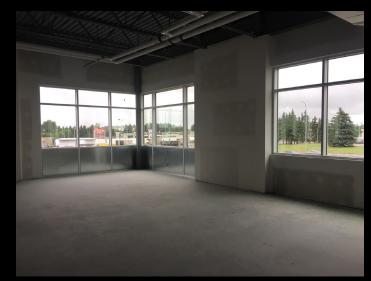

**1,350 & 1,650 SF**Office Space



#### 4620 - 48 STREET, UNIT #201 & 208

Stony Plain, AB

Victor Moroz, Associate Broker 780.499.6400 | victor@royallepage.ca

Royal LePage Noralta Real Estate Inc, Brokerage 202 Main Street, Spruce Grove, AB Independently Owned & Operated



### **PROPERTY OVERVIEW**

# \$19.00/SF + OPERATING RENT: \$9.00/SF EST Property Features

- IMMEDIATE POSSESSION!
- Professional / Medical Centre
- Combine with adjoining unit for 3,075 SF
- Fiber optics available to each unit
- Ample parking at front & rear
- LED lighting, glazed/tinted windows
- Excellent Exposure 48 Street
- Easy Access Blocks from Highway 16A
- Zoned C2 Corridor Commercial
- Operating Rent Includes Heat (Gas)





## PROPERTY PHOTOS













### FLOOR PLAN



All offices are independently owned and operated, except those marked as indicated at rlp.ca/disclaimer. Not intended to solicit currently listed properties or buyers under contract. The above information is from sources believed reliable, however, no responsibility is assumed for the accuracy of this information. ©2022 Bridgemarq Real Estate Services Manager Limited. All rights reserved.



### LOCATION MAP



All offices are independently owned and operated, except those marked as indicated at rlp.ca/disclaimer. Not intended to solicit currently listed properties or buyers under contract. The above information is from sources believed reliable, however, no responsibility is assumed for the accuracy of this information. ©2022 Bridgemarq Real Estate Services Man