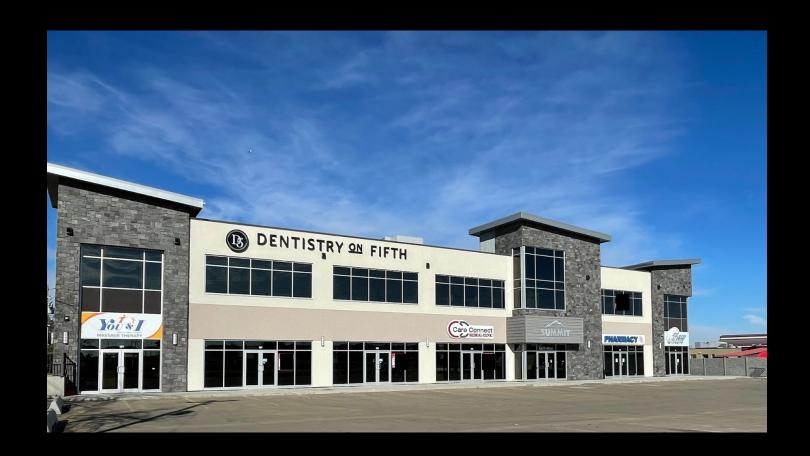

#### 4620 - 48 STREET, UNIT #201 & 208

Stony Plain, AB

Victor Moroz, Associate Broker 780.499.6400 | victor@royallepage.ca

Royal LePage Noralta Real Estate Inc, Brokerage 202 Main Street, Spruce Grove, AB Independently Owned & Operated

### **PROPERTY OVERVIEW**

# \$19.00/SF + OPERATING RENT: \$9.00/SF EST Property Features

- IMMEDIATE POSSESSION!
- Professional / Medical Centre
- Combine with adjoining unit for 3,075 SF
- Fiber optics available to each unit
- Ample parking at front & rear
- LED lighting, glazed/tinted windows
- Excellent Exposure 48 Street
- Easy Access Blocks from Highway 16A
- Zoned C2 Corridor Commercial
- Operating Rent Includes Heat (Gas)