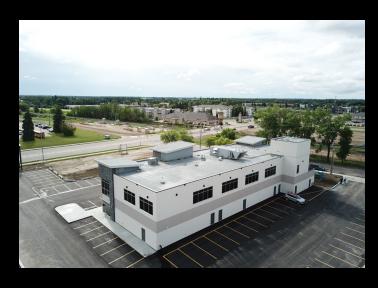

**1,350 & 1,650 SF**Office Space



#### 4620 - 48 STREET, UNIT #201 & 208

Stony Plain, AB

Victor Moroz, Associate Broker 780.499.6400 | victor@royallepage.ca

Royal LePage Noralta Real Estate Inc, Brokerage 202 Main Street, Spruce Grove, AB Independently Owned & Operated



### **PROPERTY OVERVIEW**

# \$19.00/SF + OPERATING RENT: \$9.00/SF EST Property Features

- IMMEDIATE POSSESSION!
- Professional / Medical Centre
- Combine with adjoining unit for 3,075 SF
- Fiber optics available to each unit
- Ample parking at front & rear
- LED lighting, glazed/tinted windows
- Excellent Exposure 48 Street
- Easy Access Blocks from Highway 16A
- Zoned C2 Corridor Commercial
- Operating Rent Includes Heat (Gas)





## PROPERTY PHOTOS













### FLOOR PLAN



All offices are independently owned and operated, except those marked as indicated at rlp.ca/disclaimer. Not intended to solicit currently listed properties or buyers under contract. The above information is from sources believed reliable, however, no responsibility is assumed for the accuracy of this information. ©2022 Bridgemarq Real Estate Services Manager Limited. All rights reserved.



### LOCATION MAP



All offices are independently owned and operated, except those marked as indicated at rlp.ca/disclaimer. Not intended to solicit currently listed properties or buyers under contract. The above information is from sources believed reliable, however, no responsibility is assumed for the accuracy of this information. ©2022 Bridgemarq Real Estate Services Manager L