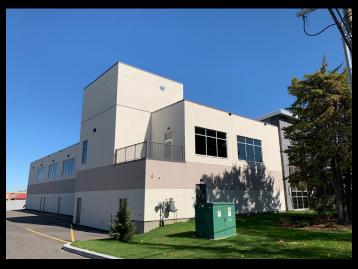

**1,350 & 1,650 SF**Office Space



#### 4620 - 48 STREET, UNIT #201 & 208

Stony Plain, AB

Victor Moroz, Associate Broker 780.499.6400 | victor@royallepage.ca

Royal LePage Noralta Real Estate Inc, Brokerage 202 Main Street, Spruce Grove, AB Independently Owned & Operated



### **PROPERTY OVERVIEW**

# \$19.00/SF + OPERATING RENT: \$9.00/SF EST Property Features

- IMMEDIATE POSSESSION!
- Professional / Medical Centre
- Combine with adjoining unit for 3,075 SF
- Fiber optics available to each unit
- Ample parking at front & rear
- LED lighting, glazed/tinted windows
- Excellent Exposure 48 Street
- Easy Access Blocks from Highway 16A
- Zoned C2 Corridor Commercial
- Operating Rent Includes Heat (Gas)





## PROPERTY PHOTOS













### FLOOR PLAN



All offices are independently owned and operated, except those marked as indicated at rlp.ca/disclaimer. Not intended to solicit currently listed properties or buyers under contract. The above information is from sources believed reliable, however, no responsibility is assumed for the accuracy of this information. ©2022 Bridgemarq Real Estate Services Manager Limited. All rights reserved.



### LOCATION MAP



All offices are independently owned and operated, except those marked as indicated at rlp.ca/disclaimer. Not intended to solicit currently listed properties or buyers under contract. The above information is from sources believed reliable, however, no responsibility is assumed for the accuracy of this information. ©2022 Bridgemarq Real Estate Services Manager Lim