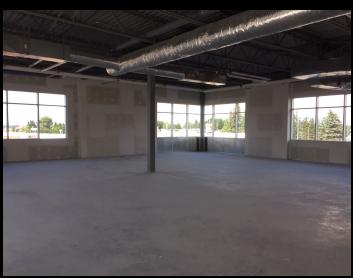

**1,350 & 1,650 SF**Office Space



#### 4620 - 48 STREET, UNIT #201 & 208

Stony Plain, AB

Victor Moroz, Associate Broker 780.499.6400 | victor@royallepage.ca

Royal LePage Noralta Real Estate Inc, Brokerage 202 Main Street, Spruce Grove, AB Independently Owned & Operated



### **PROPERTY OVERVIEW**

# \$19.00/SF + OPERATING RENT: \$9.00/SF EST Property Features

- IMMEDIATE POSSESSION!
- Professional / Medical Centre
- Combine with adjoining unit for 3,075 SF
- Fiber optics available to each unit
- Ample parking at front & rear
- LED lighting, glazed/tinted windows
- Excellent Exposure 48 Street
- Easy Access Blocks from Highway 16A
- Zoned C2 Corridor Commercial
- Operating Rent Includes Heat (Gas)





## PROPERTY PHOTOS













### FLOOR PLAN



All offices are independently owned and operated, except those marked as indicated at rlp.ca/disclaimer. Not intended to solicit currently listed properties or buyers under contract. The above information is from sources believed reliable, however, no responsibility is assumed for the accuracy of this information. ©2022 Bridgemarq Real Estate Services Manager Limited. All rights reserved.



### LOCATION MAP



All offices are independently owned and operated, except those marked as indicated at rlp.ca/disclaimer. Not intended to solicit currently listed properties or buyers under contract. The above information is from sources believed reliable, however, no responsibility is assumed for the accuracy of this information. ©2022 Bridgemarq Real Estate Services Manag