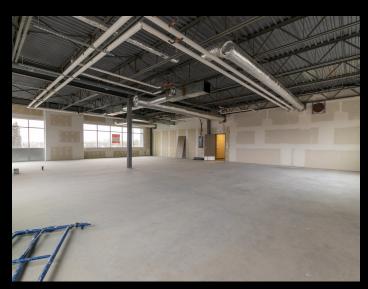

**1,350 & 1,650 SF**Office Space



#### 4620 - 48 STREET, UNIT #201 & 208

Stony Plain, AB

Victor Moroz, Associate Broker 780.499.6400 | victor@royallepage.ca

Royal LePage Noralta Real Estate Inc, Brokerage 202 Main Street, Spruce Grove, AB Independently Owned & Operated



### **PROPERTY OVERVIEW**

# \$19.00/SF + OPERATING RENT: \$9.00/SF EST Property Features

- IMMEDIATE POSSESSION!
- Professional / Medical Centre
- Combine with adjoining unit for 3,075 SF
- Fiber optics available to each unit
- Ample parking at front & rear
- LED lighting, glazed/tinted windows
- Excellent Exposure 48 Street
- Easy Access Blocks from Highway 16A
- Zoned C2 Corridor Commercial
- Operating Rent Includes Heat (Gas)





## PROPERTY PHOTOS













### FLOOR PLAN



All offices are independently owned and operated, except those marked as indicated at rlp.ca/disclaimer. Not intended to solicit currently listed properties or buyers under contract. The above information is from sources believed reliable, however, no responsibility is assumed for the accuracy of this information. ©2022 Bridgemarq Real Estate Services Manager Limited. All rights reserved.



### LOCATION MAP



All offices are independently owned and operated, except those marked as indicated at rlp.ca/disclaimer. Not intended to solicit currently listed properties or buyers under contract. The above information is from sources believed reliable, however, no responsibility is assumed for the accuracy of this information. ©2022 Bridgemarq Real Estate Services M