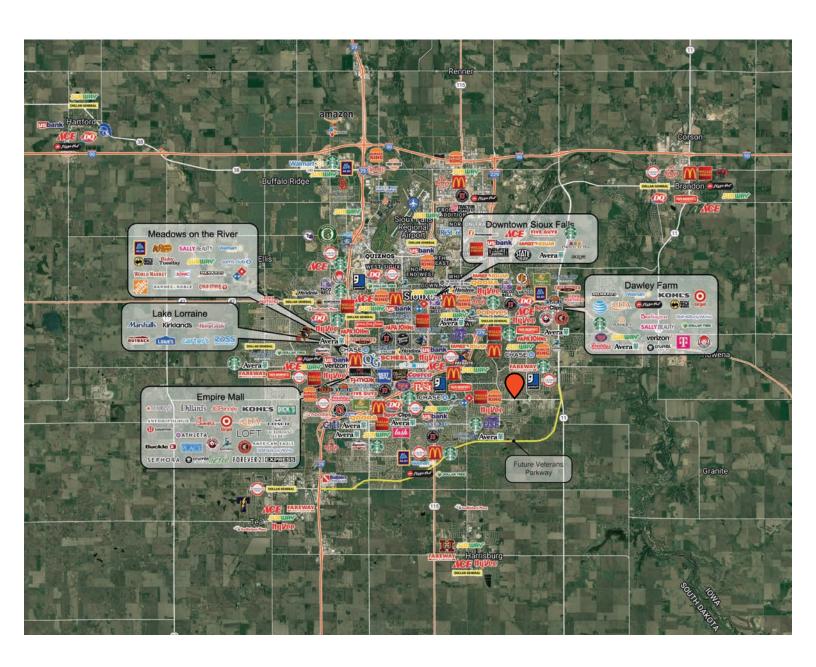

### **AREA MAP**

#### LOCATION

Located at the lighted corner of 57th & Bahnson in the rapidly developing southeast side of Sioux Falls, this prime land is just minutes from Veterans Parkway. It offers close proximity to major developments like Dawley Farm Village, Sundance Village, and 81 Gardens. The area features favorable demographics and planned growth.