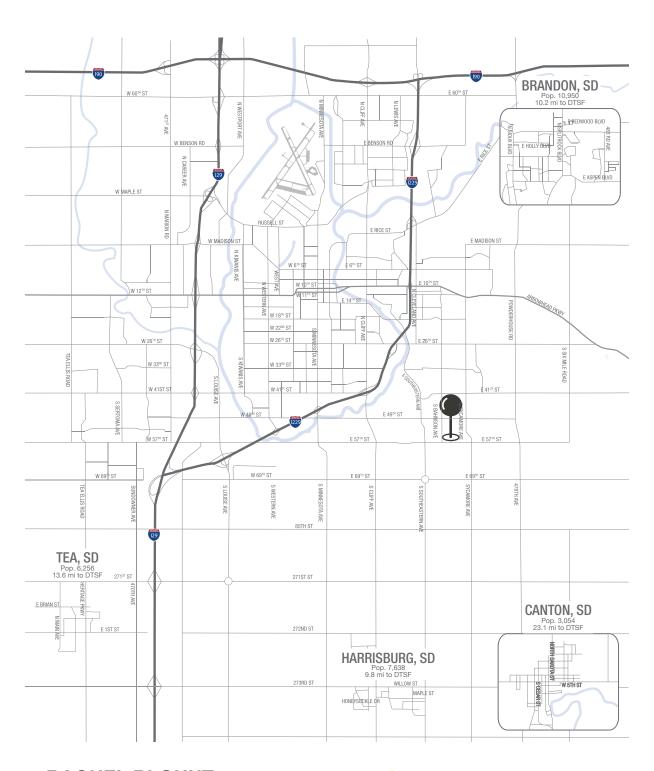

# **CITY MAP**

#### LOCATION

Located at the lighted corner of 57th & Bahnson in the rapidly developing southeast side of Sioux Falls, this prime land is just minutes from Veterans Parkway. It offers close proximity to major developments like Dawley Farm Village, Sundance Village, and 81 Gardens. The area features favorable demographics and planned growth.