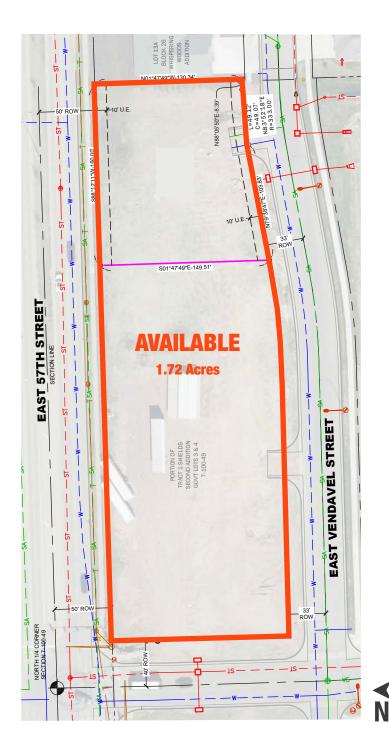

## SITE PLAN

Concept only; subject to change

### **ROWE LAND**

LAND FOR SALE

E 57th St & S Bahnson Ave Sioux Falls, SD

1.72 Acres (74,923 SF +/-)