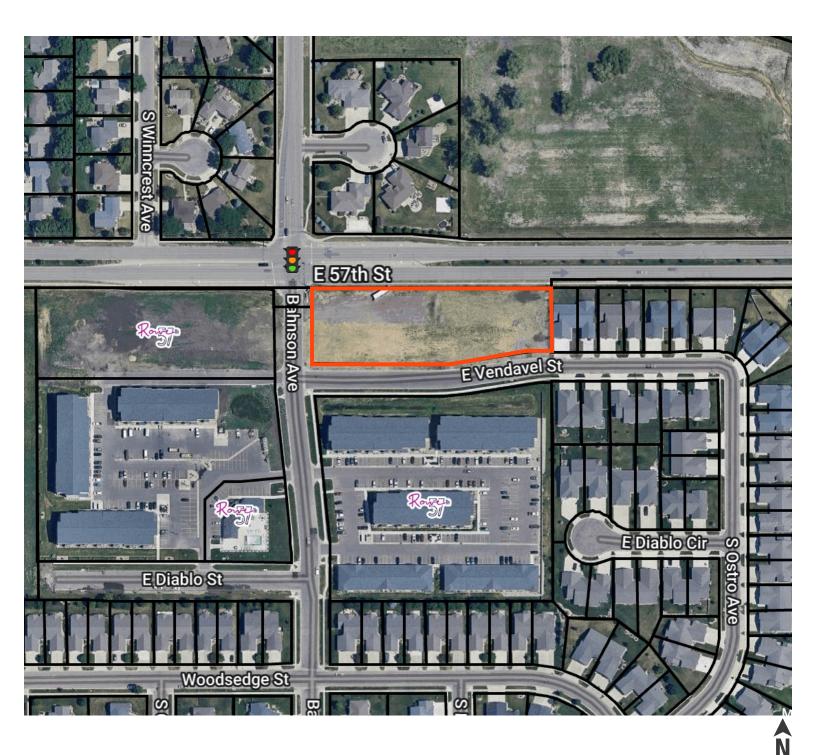

## SITE MAP

#### LOCATION

Located at the lighted corner of 57th & Bahnson in the rapidly developing southeast side of Sioux Falls, this prime land is just minutes from Veterans Parkway. It offers close proximity to major developments like Dawley Farm Village, Sundance Village, and 81 Gardens. The area features favorable demographics and planned growth.