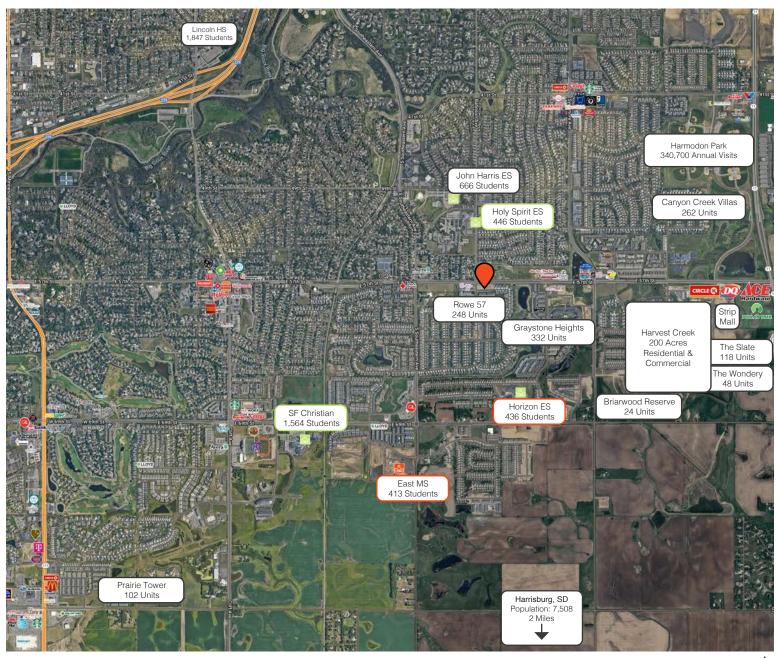

## **AERIAL**

**▼**N

#### LOCATION

Located at the lighted corner of 57th & Bahnson in the rapidly developing southeast side of Sioux Falls, this prime land is just minutes from Veterans Parkway. It offers close proximity to major developments like Dawley Farm Village, Sundance Village, and 81 Gardens. The area features favorable demographics and planned growth.

#### DESCRIPTION

- Zoning: Live/Work (Office)
- Close proximity to major highways and transportation routes, ensuring convenient commuting and logistics.
- Nearby amenities include schools, parks, shopping centers, and healthcare facilities.
- City utilities are stubbed into East Vendavel Street for connection
- Traffic counts of ~16,000 vehicles per day on 57th Street & S Southeastern Avenue
- Located near Sioux Falls Christian School, Horizon Elementary School, Greatlife, Barrel House, Hy-Vee, Starbucks, Walgreens, and University of Sioux Falls Sports Complex
- Down the road from Harvest Creek, a 200-acre development, which will have residential and commercial tenants including Dollar Tree, Ace Hardware, Circle K, Dairy Queen, and more