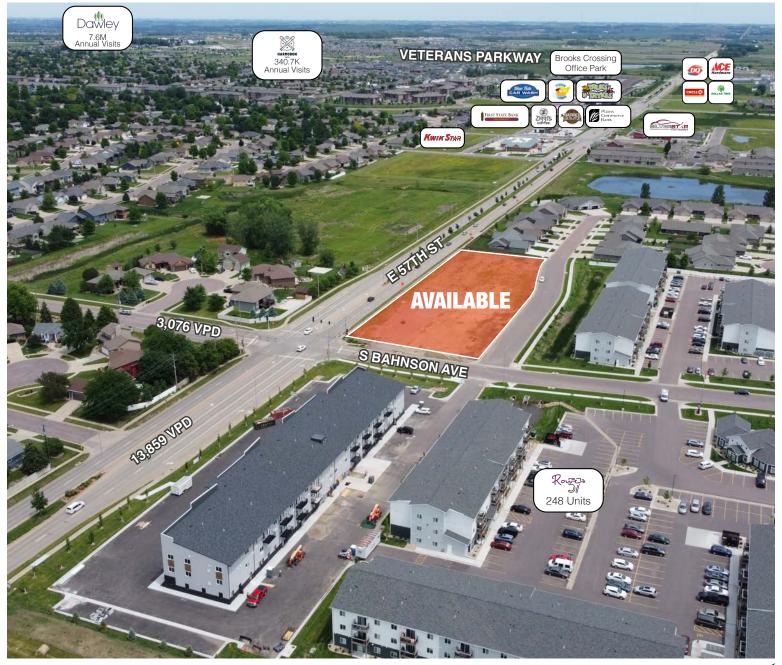

#### LOCATION

Located at the lighted corner of 57th & Bahnson in the rapidly developing southeast side of Sioux Falls, this prime land is just minutes from Veterans Parkway. It offers close proximity to major developments like Dawley Farm Village, Sundance Village, and 81 Gardens. The area features favorable demographics and planned growth.

#### DESCRIPTION

- Zoning: Live/Work (Office)
- Close proximity to major highways and transportation routes, ensuring convenient commuting and logistics.
- Nearby amenities include schools, parks, shopping centers, and healthcare facilities.
- City utilities are stubbed into East Vendavel Street for connection
- Traffic counts of ~16,000 vehicles per day on 57th Street & S Southeastern Avenue
- Located near Sioux Falls Christian School, Horizon Elementary School, Greatlife, Barrel House, Hy-Vee, Starbucks, Walgreens, and University of Sioux Falls Sports Complex
- Down the road from Harvest Creek, a 200-acre development, which will have residential and commercial tenants including Dollar Tree, Ace Hardware, Circle K, Dairy Queen, and more

### **AREA MAP**