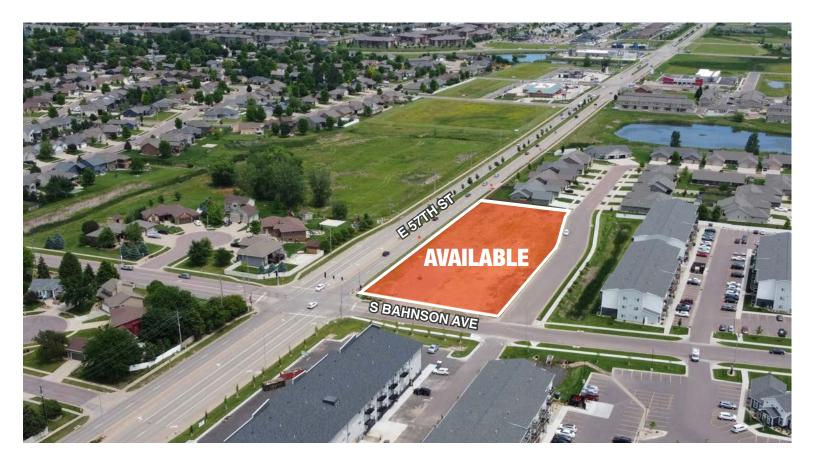

### **ROWE LAND**

LAND FOR SALE

E 57th St & S Bahnson Ave Sioux Falls, SD

1.72 Acres (74,923 SF +/-)

#### LOCATION

Located at the lighted corner of 57th & Bahnson in the rapidly developing southeast side of Sioux Falls, this prime land is just minutes from Veterans Parkway. It offers close proximity to major developments like Dawley Farm Village, Sundance Village, and 81 Gardens. The area features favorable demographics and planned growth.

## **AERIAL**

**▼**N