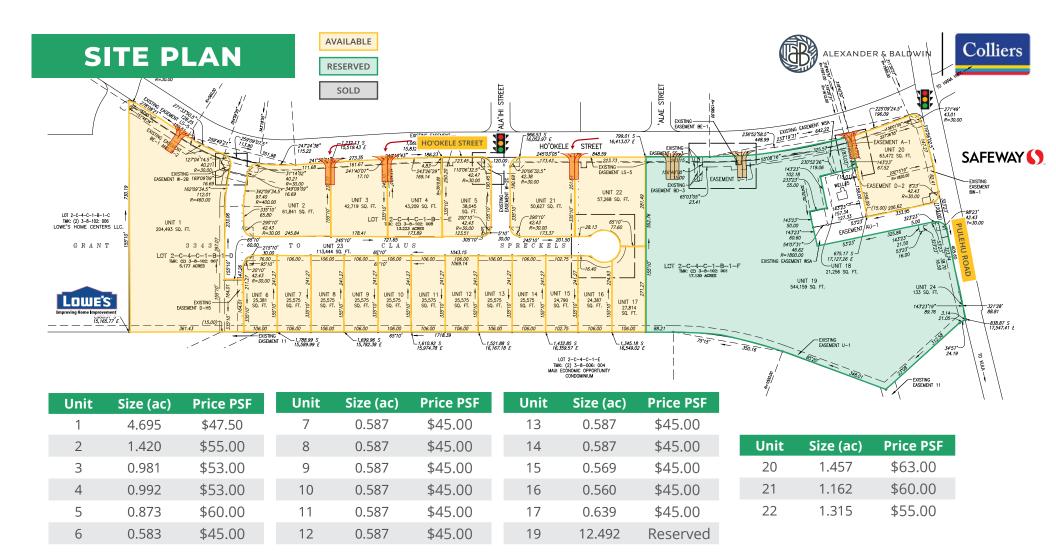

## HO'OKELE CONDOMINIUM UNITS

Alexander & Baldwin is pleased to offer the Ho'okele Condominium units within the Maui Business Park ("MBP"). Located directly fronting the busy Ho'okele Street between Lowe's and Safeway, and within the Kahului Opportunity Zone, these M-1 (light industrial) zoned condo units allow for warehousing, distribution, light manufacturing as well as retail and office uses. Units will have underground utilities, a dual private water supply system (potable and non-potable) and County sewer service.

| Zoning    | M-1                 |
|-----------|---------------------|
| Lot Sizes | 0.560 - 4.695 Acres |
| Price     | \$45 - \$63 PSF     |