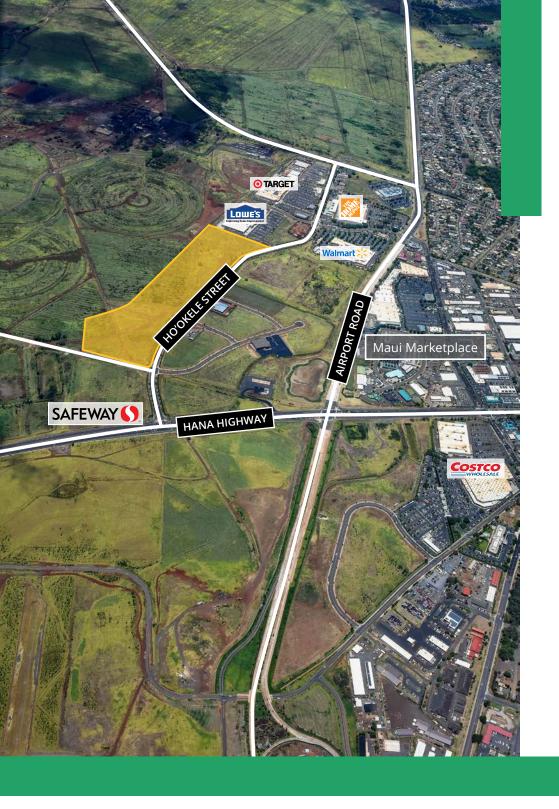

## HO'OKELE CONDOMINIUM UNITS

Alexander & Baldwin is pleased to offer the Ho'okele Condominium units within the Maui Business Park ("MBP"). Located directly fronting the busy Ho'okele Street between Lowe's and Safeway, and within the Kahului Opportunity Zone, these M-1 (light industrial) zoned condo units allow for warehousing, distribution, light manufacturing as well as retail and office uses. Units will have underground utilities, a dual private water supply system (potable and non-potable) and County sewer service.

Maui Business Park is situated near the Kahului Harbor and Kahului Airport, with immediate and easy access to all parts of the island.

- Conveniently located in between Lowe's, Target and Safeway and across from the City and County DMV
- Major arterial road connecting to Hana Highway, Maui Veteran's Highway and Kuihelani Highway
- Master planned business park
- Design and landscape guidelines