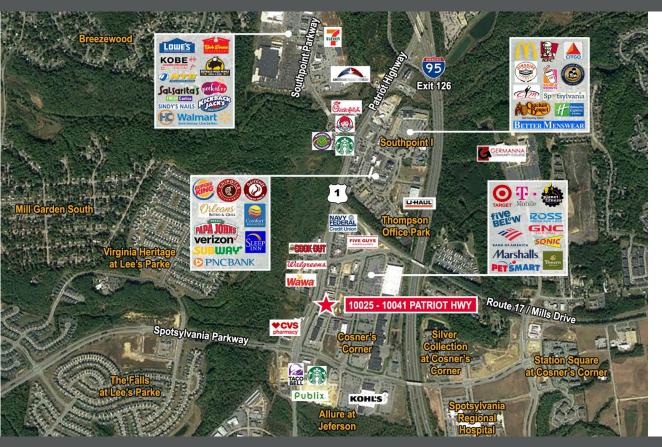

#### **PROPERTY FEATURES**

- Located in Cosner's Corner that includes Target, Publix, and Kohl's
- End-cap on entryway to shopping plaza
- Frontage on Route 1 / Patriot Highway
- Close to Interstate 95, exit 126
- Ample parking available

# **NEARBY TENANTS**

|            |                                                                                                                                                                                                                                                                                                                                                                                                                                                                                                                                                                                                                                                                                                                                                                                                                                                                                                                                                                                                                                                                                                                                                                                                                                                                                                                                                                                                                                                                                                                                                                                                                                                                                                                                                                                                                                                                                                                                                                                                                                                                                                                                |                                |      |            |             | •                                 |
|------------|--------------------------------------------------------------------------------------------------------------------------------------------------------------------------------------------------------------------------------------------------------------------------------------------------------------------------------------------------------------------------------------------------------------------------------------------------------------------------------------------------------------------------------------------------------------------------------------------------------------------------------------------------------------------------------------------------------------------------------------------------------------------------------------------------------------------------------------------------------------------------------------------------------------------------------------------------------------------------------------------------------------------------------------------------------------------------------------------------------------------------------------------------------------------------------------------------------------------------------------------------------------------------------------------------------------------------------------------------------------------------------------------------------------------------------------------------------------------------------------------------------------------------------------------------------------------------------------------------------------------------------------------------------------------------------------------------------------------------------------------------------------------------------------------------------------------------------------------------------------------------------------------------------------------------------------------------------------------------------------------------------------------------------------------------------------------------------------------------------------------------------|--------------------------------|------|------------|-------------|-----------------------------------|
|            |                                                                                                                                                                                                                                                                                                                                                                                                                                                                                                                                                                                                                                                                                                                                                                                                                                                                                                                                                                                                                                                                                                                                                                                                                                                                                                                                                                                                                                                                                                                                                                                                                                                                                                                                                                                                                                                                                                                                                                                                                                                                                                                                | 100                            | 100  |            | SUITE       | TENANT                            |
|            | 1                                                                                                                                                                                                                                                                                                                                                                                                                                                                                                                                                                                                                                                                                                                                                                                                                                                                                                                                                                                                                                                                                                                                                                                                                                                                                                                                                                                                                                                                                                                                                                                                                                                                                                                                                                                                                                                                                                                                                                                                                                                                                                                              |                                |      |            | 10025       | AVAILABLE                         |
|            | 1 6                                                                                                                                                                                                                                                                                                                                                                                                                                                                                                                                                                                                                                                                                                                                                                                                                                                                                                                                                                                                                                                                                                                                                                                                                                                                                                                                                                                                                                                                                                                                                                                                                                                                                                                                                                                                                                                                                                                                                                                                                                                                                                                            | THE THINK                      |      | A Michigan | 10029       | SPICE THAI CUISINE                |
|            |                                                                                                                                                                                                                                                                                                                                                                                                                                                                                                                                                                                                                                                                                                                                                                                                                                                                                                                                                                                                                                                                                                                                                                                                                                                                                                                                                                                                                                                                                                                                                                                                                                                                                                                                                                                                                                                                                                                                                                                                                                                                                                                                |                                | -11  |            | 10031       | SWEET FROG                        |
|            |                                                                                                                                                                                                                                                                                                                                                                                                                                                                                                                                                                                                                                                                                                                                                                                                                                                                                                                                                                                                                                                                                                                                                                                                                                                                                                                                                                                                                                                                                                                                                                                                                                                                                                                                                                                                                                                                                                                                                                                                                                                                                                                                | 10041 LA DELZA                 |      |            | 10033       | <i>ROYALTY TOBACCO &amp; VAPE</i> |
| mu e       |                                                                                                                                                                                                                                                                                                                                                                                                                                                                                                                                                                                                                                                                                                                                                                                                                                                                                                                                                                                                                                                                                                                                                                                                                                                                                                                                                                                                                                                                                                                                                                                                                                                                                                                                                                                                                                                                                                                                                                                                                                                                                                                                |                                | - 34 |            | 10037       | HAIR CUTTERY                      |
|            | The state of the s | 10039 PREEDOM BAMILY DENTISTRY |      |            | 10039       | FREEDOM FAMILY<br>DENTISTRY       |
| 191        |                                                                                                                                                                                                                                                                                                                                                                                                                                                                                                                                                                                                                                                                                                                                                                                                                                                                                                                                                                                                                                                                                                                                                                                                                                                                                                                                                                                                                                                                                                                                                                                                                                                                                                                                                                                                                                                                                                                                                                                                                                                                                                                                | 10033 ROYALTY TOBACCO          |      |            | 10041       | LA DELIZIA PIZZA                  |
| 5          |                                                                                                                                                                                                                                                                                                                                                                                                                                                                                                                                                                                                                                                                                                                                                                                                                                                                                                                                                                                                                                                                                                                                                                                                                                                                                                                                                                                                                                                                                                                                                                                                                                                                                                                                                                                                                                                                                                                                                                                                                                                                                                                                | 10031 SweetFrog **             |      |            | NEARB       | Y TENANTS/ RETAILERS              |
| N/ ROUTE 1 |                                                                                                                                                                                                                                                                                                                                                                                                                                                                                                                                                                                                                                                                                                                                                                                                                                                                                                                                                                                                                                                                                                                                                                                                                                                                                                                                                                                                                                                                                                                                                                                                                                                                                                                                                                                                                                                                                                                                                                                                                                                                                                                                | 10029 Spice Thai               |      | 414        | ממק         |                                   |
| 17         |                                                                                                                                                                                                                                                                                                                                                                                                                                                                                                                                                                                                                                                                                                                                                                                                                                                                                                                                                                                                                                                                                                                                                                                                                                                                                                                                                                                                                                                                                                                                                                                                                                                                                                                                                                                                                                                                                                                                                                                                                                                                                                                                | 10025 AVAILABLE                | CO.  |            | DRESS FOR L | Panera                            |

### **DEMOGRAPHICS**

|                       | 1 MILE    | 3 MILES   | 5 MILES   |
|-----------------------|-----------|-----------|-----------|
| POPULATION            | 6,614     | 43,885    | 94,669    |
| DAYTIME<br>POPULATION | 8,385     | 40,914    | 84,224    |
| HOUSEHOLDS            | 2,717     | 15,795    | 33,677    |
| AVERAGE H.H. INCOME   | \$132,102 | \$141,975 | \$140,851 |

### TRAFFIC COUNTS

| PATRIOT HWY. / RT. 17     | 44,000 |
|---------------------------|--------|
| SPOTSYLVANIA COUNTY PKWY. | 16,000 |