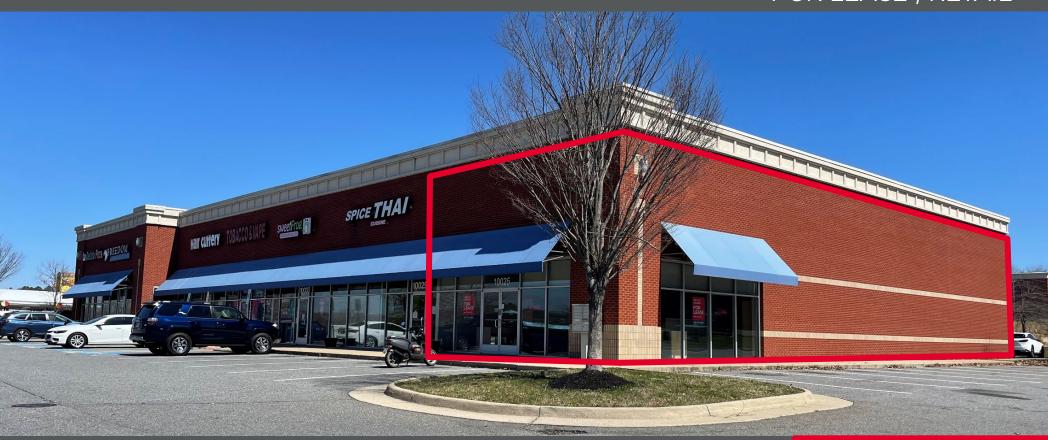

#### **PROPERTY FEATURES**

- Located in Cosner's Corner that includes Target, Publix, and Kohl's
- End-cap on entryway to shopping plaza
- Frontage on Route 1 / Patriot Highway
- Close to Interstate 95, exit 126
- Ample parking available

### **SPECIFICATIONS**

Available SF: Unit 10025: 2,800 SF

**Lease Rate:** \$25,00 PSF NNN

NNN = \$4.95

**Timing:** Available Immediately

FREDERICKSBURG, VA 22407