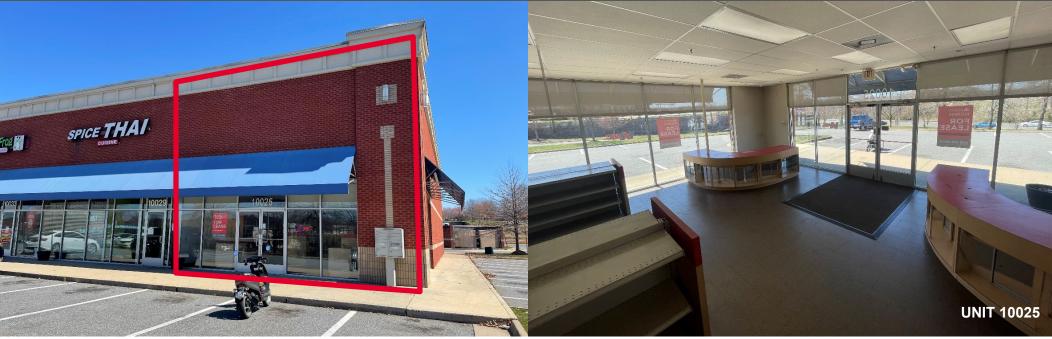

FREDERICKSBURG, VA 22407

PHOTOS

FOR LEASE | RETAIL

#### **PROPERTY FEATURES**

- Located in Cosner's Corner that includes Target, Publix, and Kohl's
- End-cap on entryway to shopping plaza
- Frontage on Route 1 / Patriot Highway
- Close to Interstate 95, exit 126
- Ample parking available

### **SPECIFICATIONS**

Available SF: Unit 10025: 2,800 SF

**Lease Rate:** \$25,00 PSF NNN

NNN = \$4.95

**Timing:** Available Immediately

FREDERICKSBURG, VA 22407