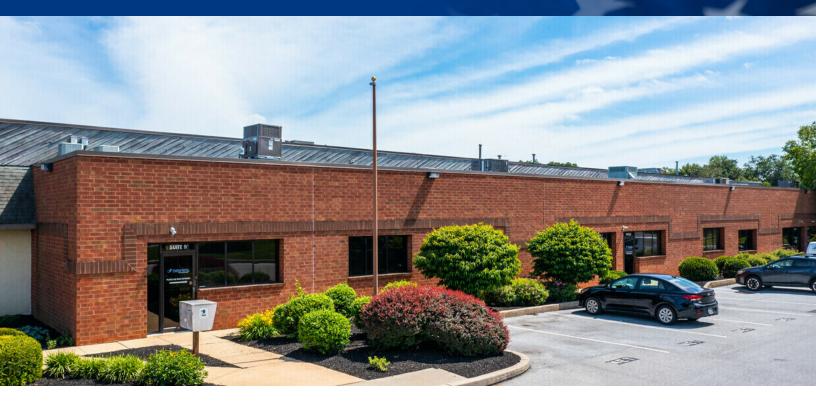

# **Property Summary**

**OFFERING SUMMARY** 

### PROPERTY DESCRIPTION

This outstanding property presents a 19,919 SF building with 3 individual flex condominium units for sale, each unit totaling 3,978 SF (maximum contiguous is 7,956 SF), offering unparalleled flexibility for industrial and flex space use. Zoned I-2, the property is strategically situated in the West Goshen Township, ensuring optimal access to key transportation routes and amenities. With its spacious layout, versatile units, and prime location, this property is poised to accommodate a wide range of industrial and flex space needs, making it ideal for your business.