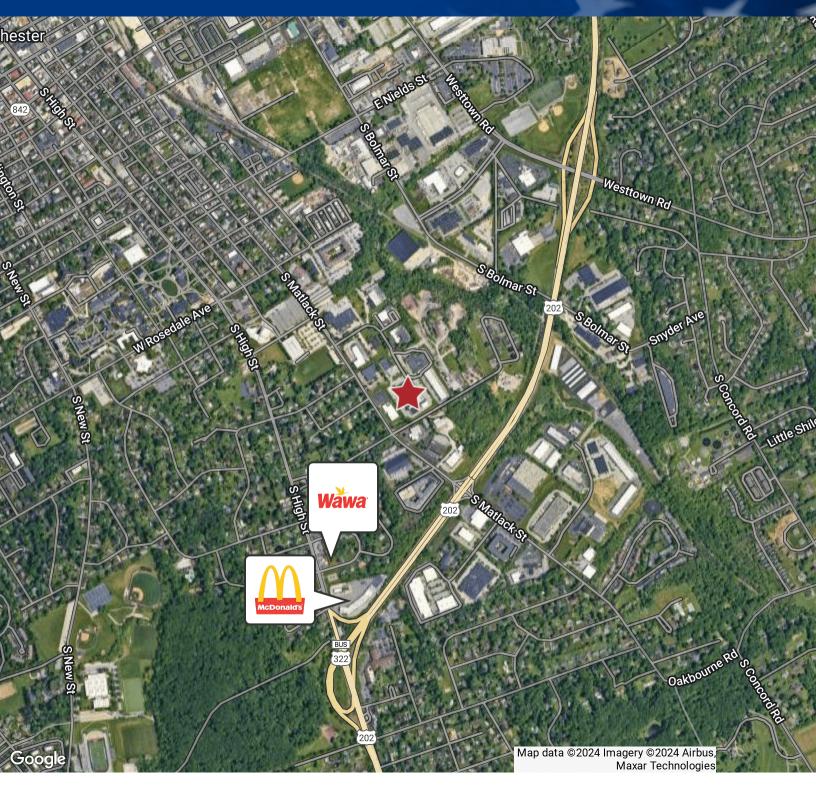

und@firstlibertypartners.com

| Sale Price:      | \$696,150      |
|------------------|----------------|
| Number of Units: | 3              |
| Available:       | 3,978-11,934SF |
|                  |                |

| DEMOGRAPHICS      | 0.3 MILES | 0.5 MILES | 1 MILE    |
|-------------------|-----------|-----------|-----------|
| Total Households  | 241       | 658       | 3,712     |
| Total Population  | 572       | 1,568     | 12,948    |
| Average HH Income | \$112,343 | \$105,495 | \$166,200 |

### **ERIC STRETCH**

President 484.319.8913 estretch@firstlibertypartners.com



# Floor Plans



## **FRANK ENGLUND**

Founding Partner 610.505.8493 fenglund@firstlibertypartners.com

### **ERIC STRETCH**

President 484.319.8913 estretch@firstlibertypartners.com



# **Location Map**



### FRANK ENGLUND

Founding Partner 610.505.8493 fenglund@firstlibertypartners.com

### **ERIC STRETCH**

President 484.319.8913 estretch@firstlibertypartners.com



# **Demographics Map & Report**



| POPULATION           | 0.3 MILES | 0.5 MILES | 1 MILE    |
|----------------------|-----------|-----------|-----------|
| Total Population     | 572       | 1,568     | 12,948    |
| Average Age          | 38        | 36        | 32        |
| Average Age (Male)   | 37        | 36        | 31        |
| Average Age (Female) | 39        | 36        | 32        |
| HOUSEHOLDS & INCOME  | 0.3 MILES | 0.5 MILES | 1 MILE    |
| Total Households     | 241       | 658       | 3,712     |
| # of Persons per HH  | 2.4       | 2.4       | 3.5       |
| Average HH Income    | \$112,343 | \$105,495 |