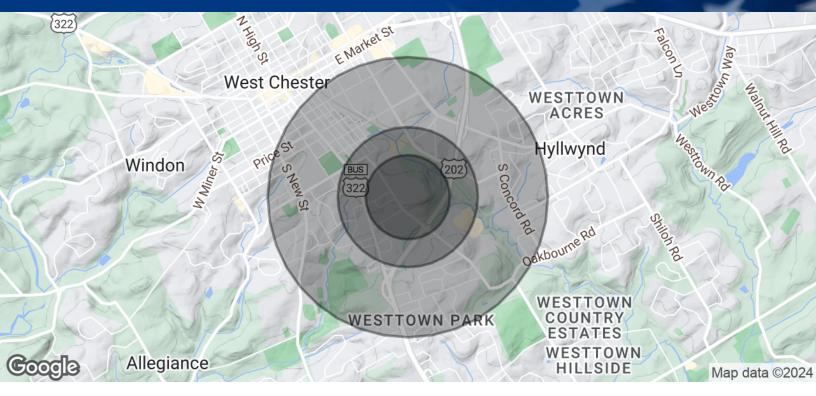

# **Demographics Map & Report**

| POPULATION           | 0.3 MILES | 0.5 MILES | 1 MILE    |
|----------------------|-----------|-----------|-----------|
| Total Population     | 572       | 1,568     | 12,948    |
| Average Age          | 38        | 36        | 32        |
| Average Age (Male)   | 37        | 36        | 31        |
| Average Age (Female) | 39        | 36        | 32        |
| HOUSEHOLDS & INCOME  | 0.3 MILES | 0.5 MILES | 1 MILE    |
| Total Households     | 241       | 658       | 3,712     |
| # of Persons per HH  | 2.4       | 2.4       | 3.5       |
| Average HH Income    | \$112,343 | \$105,495 | \$166,200 |

| DEMOGRAPHICS      | 0.3 MILES | 0.5 MILES | 1 MILE    |
|-------------------|-----------|-----------|-----------|
| Total Households  | 241       | 658       | 3,712     |
| Total Population  | 572       | 1,568     | 12,948    |
| Average HH Income | \$112,343 | \$105,495 | \$166,200 |