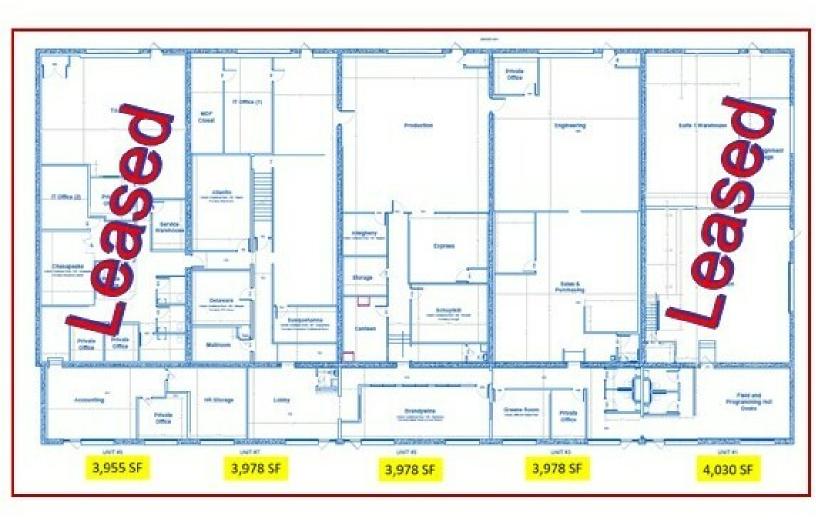

# Floor Plans

### PROPERTY DESCRIPTION

This outstanding property presents a 19,919 SF building with 3 individual flex condominium units for sale, each unit totaling 3,978 SF (maximum contiguous is 7,956 SF), offering unparalleled flexibility for industrial and flex space use. Zoned I-2, the property is strategically situated in the West Goshen Township, ensuring optimal access to key transportation routes and amenities. With its spacious layout, versatile units, and prime location, this property is poised to accommodate a wide range of industrial and flex space needs, making it ideal for your business.

# PROPERTY HIGHLIGHTS

- Each unit (3,978 SF) has an asking price of \$696,150 (\$175/sf)
- Maximum contiguous space is 7,956 SF
- Each unit has one 10'x16' grade level door
- 200 amp 3-phase electric service
- Public water & sewer
- 14' Clear Height
- Units are fully air conditioned