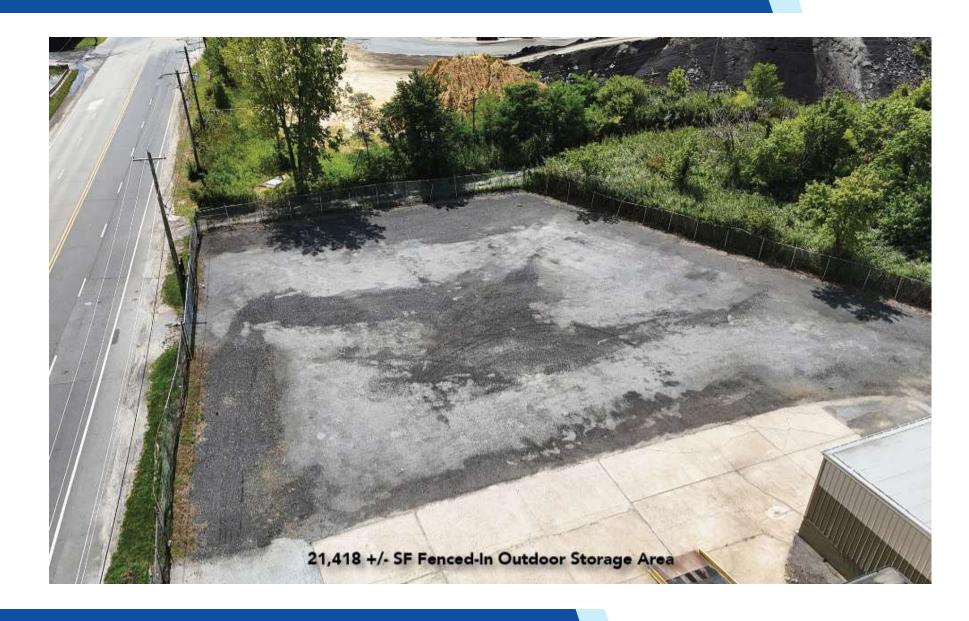

#### **PROPERTY DESCRIPTION**

For Lease: Versatile 40,000 Sq. Ft. Warehouse with offices, yard space, and fenced lot. Unlock the potential of your business with this warehouse, perfectly designed to accommodate a variety of industrial and commercial operations. Located in a prime area, with access to 195, 1295, 1495, Rt. 13, Rt. 40 and Delaware Memorial Bridge.

#### **PROPERTY HIGHLIGHTS**

- Building Total Square Footage: 40,000 +/-
- Section A: 25,000 +/- SF 3 Loading Docks, 1 Drive-Up Ramp & Overhead Hoist Track
- Section B: 15,000 +/- SF 1 Drive In, 1 Dock Height & 2 Van height Overhead Doors and Mezzanine
- Zoning: HI (Heavy Industrial)