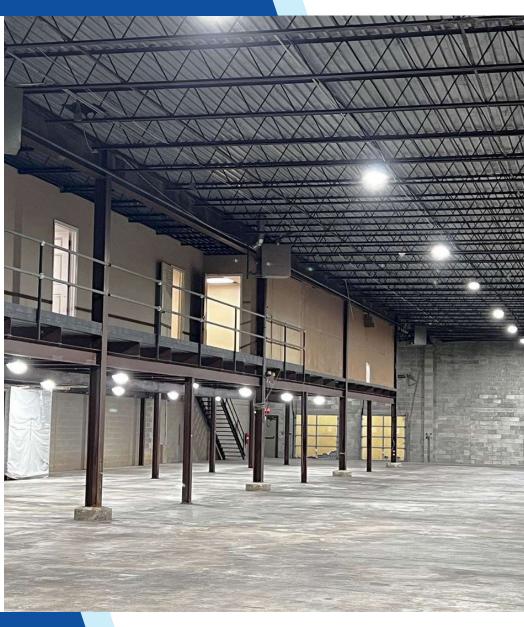

#### **PROPERTY DESCRIPTION**

For Lease: Versatile 40,000 Sq. Ft. Warehouse with offices, yard space, and fenced lot. Unlock the potential of your business with this warehouse, perfectly designed to accommodate a variety of industrial and commercial operations. Located in a prime area, with access to 195, 1295, 1495, Rt. 13, Rt. 40 and Delaware Memorial Bridge.

#### **PROPERTY HIGHLIGHTS**

- Building Total Square Footage: 40,000 +/-
- Section A: 25,000 +/- SF 3 Loading Docks, 1 Drive-Up Ramp & Overhead Hoist Track
- Section B: 15,000 +/- SF 1 Drive In, 1 Dock Height & 2 Van height Overhead Doors and Mezzanine
- Zoning: HI (Heavy Industrial)