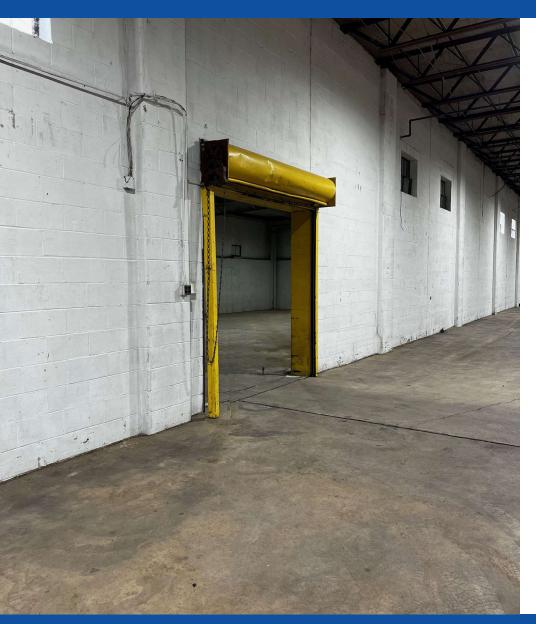

#### **PROPERTY DESCRIPTION**

For Lease: Versatile 40,000 Sq. Ft. Warehouse with offices, yard space, and fenced lot. Unlock the potential of your business with this warehouse, perfectly designed to accommodate a variety of industrial and commercial operations. Located in a prime area, with access to 195, 1295, 1495, Rt. 13, Rt. 40 and Delaware Memorial Bridge.

#### **PROPERTY HIGHLIGHTS**

- Building Total Square Footage: 40,000 +/-
- Section A: 25,000 +/- SF 3 Loading Docks, 1 Drive-Up Ramp & Overhead Hoist Track
- Section B: 15,000 +/- SF 1 Drive In, 1 Dock Height & 2 Van height Overhead Doors and Mezzanine
- Zoning: HI (Heavy Industrial)