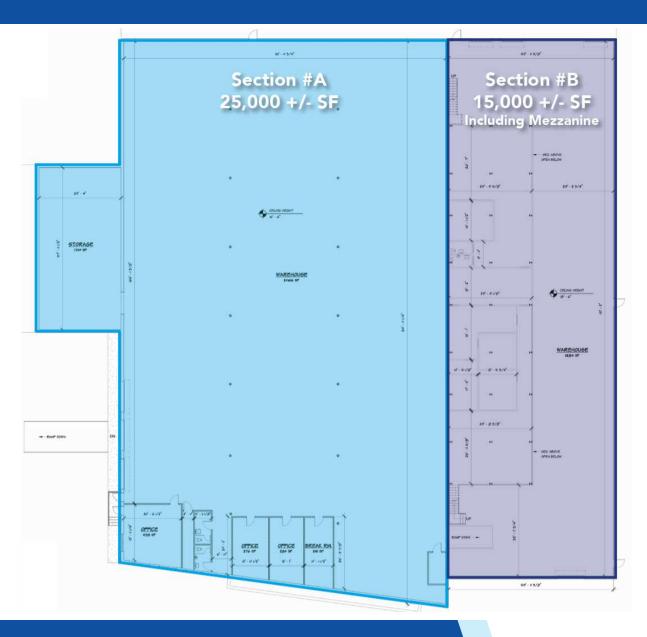

#### **PROPERTY HIGHLIGHTS**

- Building Total Square Footage: 40,000 +/-
- Section A: 25,000 +/- SF 3 Loading Docks, 1 Drive-Up Ramp & Overhead Hoist Track
- Section B: 15,000 +/- SF 1 Drive In, 1 Dock Height & 2 Van height Overhead Doors and Mezzanine
- Zoning: HI (Heavy Industrial)