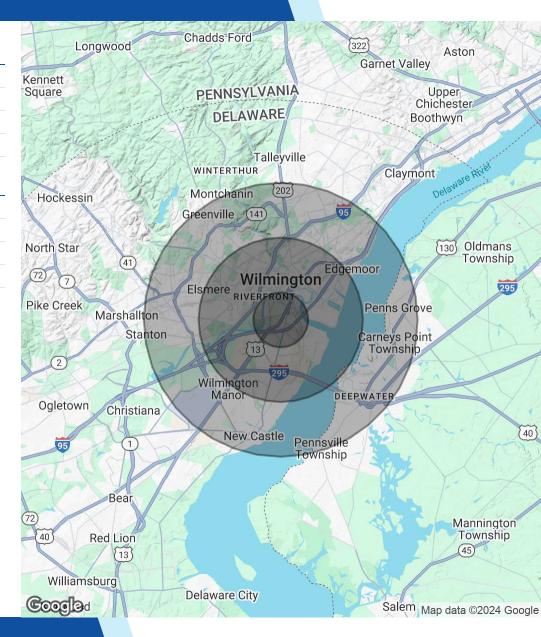

| DEMOGRAPHICS      | 1 MILE   | 3 MILES  | 5 MILES  |
|-------------------|----------|----------|----------|
| Total Households  | 2,058    | 42,410   | 76,062   |
| Total Population  | 4,995    | 102,735  | 184,509  |
| Average HH Income | \$71,369 | \$73,540 | \$86,124 |

### 919 S HEALD ST

Wilmington, DE 19801

| POPULATION           | 1 MILE    | 3 MILES   | 5 MILES   |
|----------------------|-----------|-----------|-----------|
| Total Population     | 4,995     | 102,735   | 184,509   |
| Average Age          | 38        | 39        | 41        |
| Average Age (Male)   | 37        | 38        | 39        |
| Average Age (Female) | 39        | 40        | 42        |
|                      |           |           |           |
| HOUSEHOLDS & INCOME  | 1 MILE    | 3 MILES   | 5 MILES   |
| Total Households     | 2,058     | 42,410    | 76,062    |
| # of Persons per HH  | 2.4       | 2.4       | 2.4       |
| Average HH Income    | \$71,369  | \$73,540  | \$86,124  |
| Average House Value  | \$210,248 | \$251,028 | \$305,973 |
|                      |           |           |           |

Demographics data derived from AlphaMap