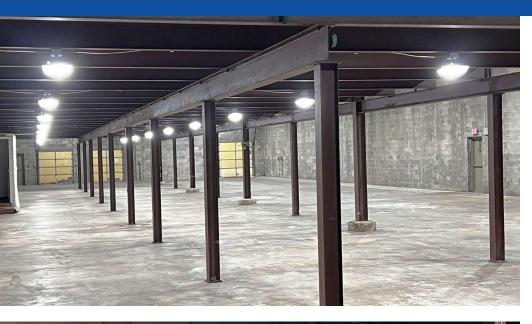

#### **PROPERTY DESCRIPTION**

For Lease: Versatile 40,000 Sq. Ft. Warehouse with offices, yard space, and fenced lot. Unlock the potential of your business with this warehouse, perfectly designed to accommodate a variety of industrial and commercial operations. Located in a prime area, with access to 195, 1295, 1495, Rt. 13, Rt. 40 and Delaware Memorial Bridge.

#### **PROPERTY HIGHLIGHTS**

- Building Total Square Footage: 40,000 +/-
- Section A: 25,000 +/- SF 3 Loading Docks, 1 Drive-Up Ramp & Overhead Hoist Track
- Section B: 15,000 +/- SF 1 Drive In, 1 Dock Height & 2 Van height Overhead Doors and Mezzanine
- Zoning: HI (Heavy Industrial)