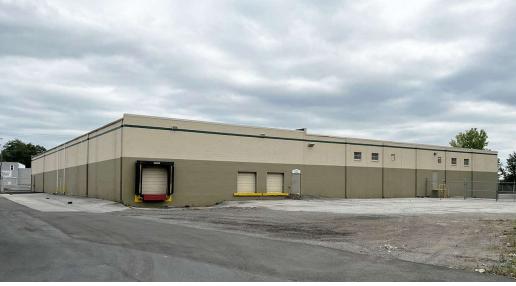

#### **PROPERTY DESCRIPTION**

For Lease: Versatile 40,000 Sq. Ft. Warehouse with offices, yard space, and fenced lot. Unlock the potential of your business with this warehouse, perfectly designed to accommodate a variety of industrial and commercial operations. Located in a prime area, with access to 195, 1295, 1495, Rt. 13, Rt. 40 and Delaware Memorial Bridge.

#### **PROPERTY HIGHLIGHTS**

- Building Total Square Footage: 40,000 +/-
- Section A: 25,000 +/- SF 3 Loading Docks, 1 Drive-Up Ramp & Overhead Hoist Track
- Section B: 15,000 +/- SF 1 Drive In, 1 Dock Height & 2 Van height Overhead Doors and Mezzanine
- Zoning: HI (Heavy Industrial)