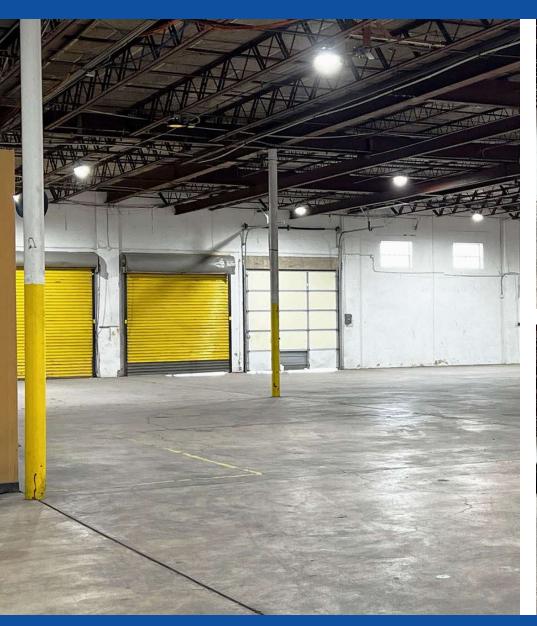

#### **PROPERTY DESCRIPTION**

For Lease: Versatile 40,000 Sq. Ft. Warehouse with offices, yard space, and fenced lot. Unlock the potential of your business with this warehouse, perfectly designed to accommodate a variety of industrial and commercial operations. Located in a prime area, with access to 195, 1295, 1495, Rt. 13, Rt. 40 and Delaware Memorial Bridge.

#### **PROPERTY HIGHLIGHTS**

- Building Total Square Footage: 40,000 +/-
- Section A: 25,000 +/- SF 3 Loading Docks, 1 Drive-Up Ramp & Overhead Hoist Track
- Section B: 15,000 +/- SF 1 Drive In, 1 Dock Height & 2 Van height Overhead Doors and Mezzanine
- Zoning: HI (Heavy Industrial)