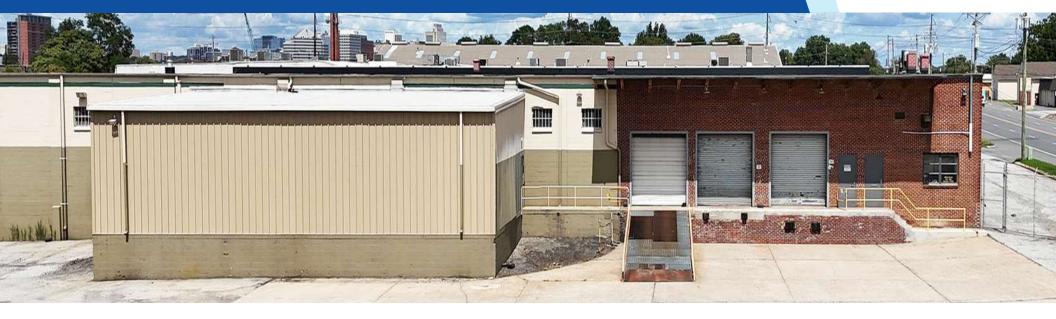

#### **PROPERTY DESCRIPTION**

For Lease: Versatile 40,000 Sq. Ft. Warehouse with offices, yard space, and fenced lot. Unlock the potential of your business with this warehouse, perfectly designed to accommodate a variety of industrial and commercial operations. Located in a prime area, with access to 195, 1295, 1495, Rt. 13, Rt. 40 and Delaware Memorial Bridge.

#### **PROPERTY HIGHLIGHTS**

- Building Total Square Footage: 40,000 +/-
- Section A: 25,000 +/- SF 3 Loading Docks, 1 Drive-Up Ramp & Overhead Hoist Track
- Section B: 15,000 +/- SF 1 Drive In, 1 Dock Height & 2 Van height Overhead Doors and Mezzanine
- Zoning: HI (Heavy Industrial)