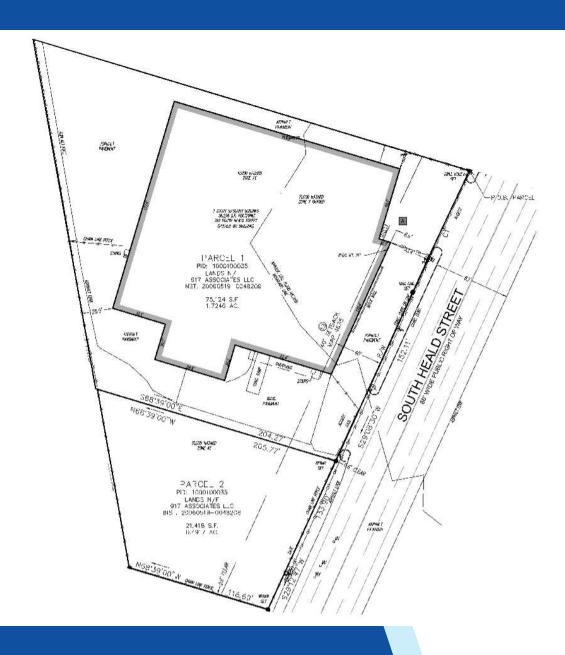

#### **OFFERING SUMMARY**

| Lease Rate:   |         |         | \$12.00 SF/yr (NNN) |
|---------------|---------|---------|---------------------|
| Available SF: |         |         | 40,000 +/- SF       |
| Lot Size:     |         |         | 2.21 Acres          |
| Lot Size:     |         |         | 2.21 +/- AC         |
| DEMOCRAPHICS  | 4 NAU E | O MILEC | E NAU EC            |