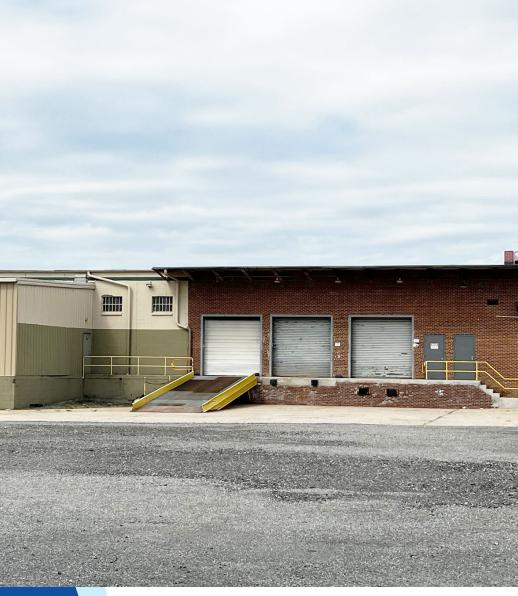

#### **PROPERTY DESCRIPTION**

For Lease: Versatile 40,000 Sq. Ft. Warehouse with offices, yard space, and fenced lot. Unlock the potential of your business with this warehouse, perfectly designed to accommodate a variety of industrial and commercial operations. Located in a prime area, with access to 195, 1295, 1495, Rt. 13, Rt. 40 and Delaware Memorial Bridge.

#### **PROPERTY HIGHLIGHTS**

- Building Total Square Footage: 40,000 +/-
- Section A: 25,000 +/- SF 3 Loading Docks, 1 Drive-Up Ramp & Overhead Hoist Track
- Section B: 15,000 +/- SF 1 Drive In, 1 Dock Height & 2 Van height Overhead Doors and Mezzanine
- Zoning: HI (Heavy Industrial)