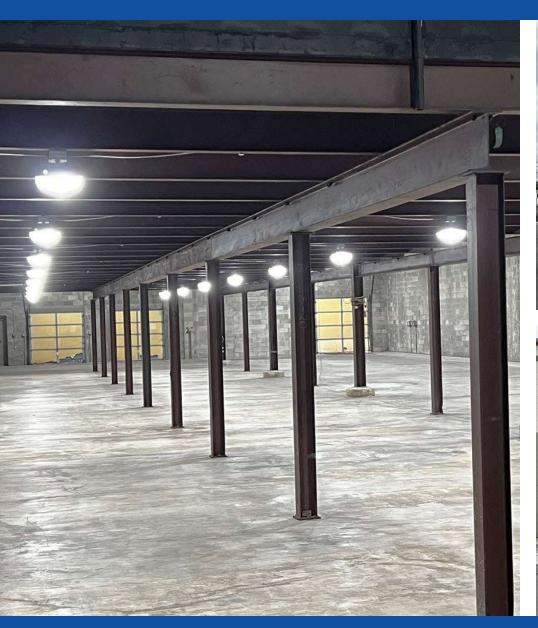

#### **PROPERTY HIGHLIGHTS**

- Building Total Square Footage: 40,000 +/-
- Section A: 25,000 +/- SF 3 Loading Docks, 1 Drive-Up Ramp & Overhead Hoist Track
- Section B: 15,000 +/- SF 1 Drive In, 1 Dock Height & 2 Van height Overhead Doors and Mezzanine
- Zoning: HI (Heavy Industrial)