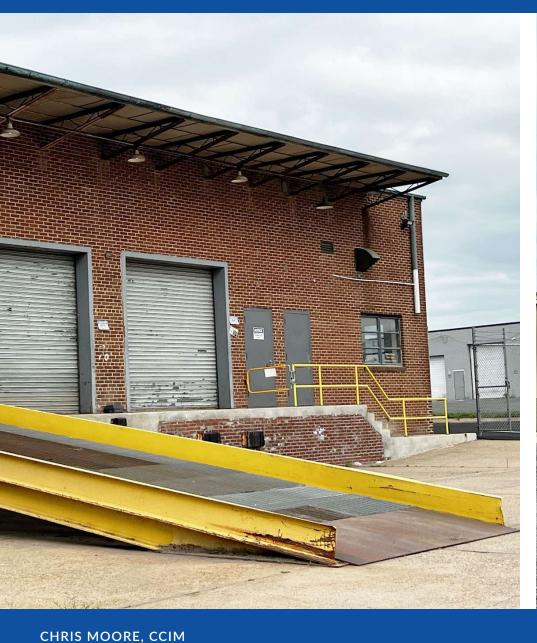

#### **PROPERTY DESCRIPTION**

For Lease: Versatile 40,000 Sq. Ft. Warehouse with offices, yard space, and fenced lot. Unlock the potential of your business with this warehouse, perfectly designed to accommodate a variety of industrial and commercial operations. Located in a prime area, with access to 195, 1295, 1495, Rt. 13, Rt. 40 and Delaware Memorial Bridge.

#### **PROPERTY HIGHLIGHTS**

- Building Total Square Footage: 40,000 +/-
- Section A: 25,000 +/- SF 3 Loading Docks, 1 Drive-Up Ramp & Overhead Hoist Track
- Section B: 15,000 +/- SF 1 Drive In, 1 Dock Height & 2 Van height Overhead Doors and Mezzanine
- Zoning: HI (Heavy Industrial)