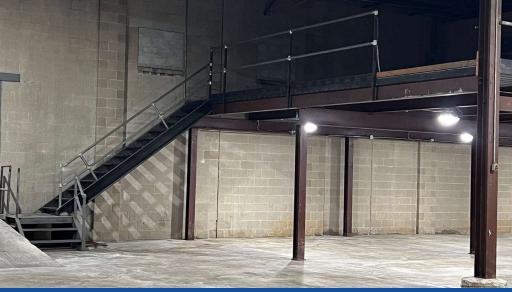

#### **PROPERTY DESCRIPTION**

For Lease: Versatile 40,000 Sq. Ft. Warehouse with offices, yard space, and fenced lot. Unlock the potential of your business with this warehouse, perfectly designed to accommodate a variety of industrial and commercial operations. Located in a prime area, with access to 195, 1295, 1495, Rt. 13, Rt. 40 and Delaware Memorial Bridge.

#### **PROPERTY HIGHLIGHTS**

- Building Total Square Footage: 40,000 +/-
- Section A: 25,000 +/- SF 3 Loading Docks, 1 Drive-Up Ramp & Overhead Hoist Track
- Section B: 15,000 +/- SF 1 Drive In, 1 Dock Height & 2 Van height Overhead Doors and Mezzanine
- Zoning: HI (Heavy Industrial)