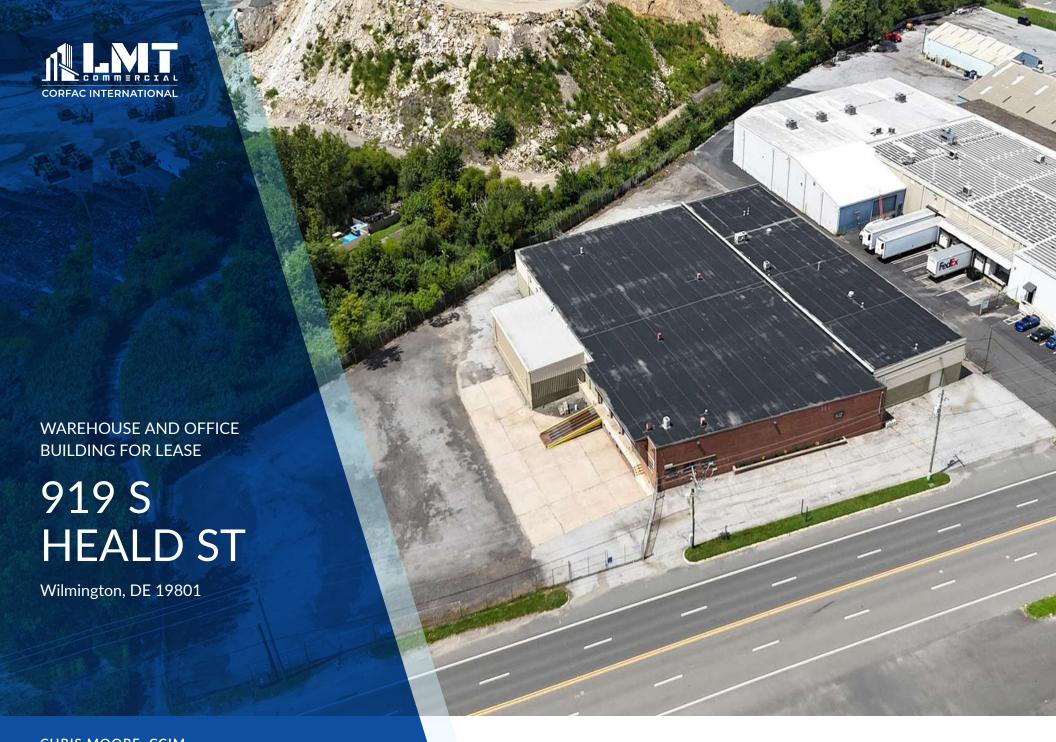

### 919 S HEALD ST

Wilmington, DE 19801

#### **PROPERTY DESCRIPTION**

For Lease: Versatile 40,000 Sq. Ft. Warehouse with offices, yard space, and fenced lot. Unlock the potential of your business with this warehouse, perfectly designed to accommodate a variety of industrial and commercial operations. Located in a prime area, with access to 195, 1295, 1495, Rt. 13, Rt. 40 and Delaware Memorial Bridge.

#### **PROPERTY HIGHLIGHTS**

- Building Total Square Footage: 40,000 +/-
- Section A: 25,000 +/- SF 3 Loading Docks, 1 Drive-Up Ramp & Overhead Hoist Track
- Section B: 15,000 +/- SF 1 Drive In, 1 Dock Height & 2 Van height Overhead Doors and Mezzanine
- Zoning: HI (Heavy Industrial)