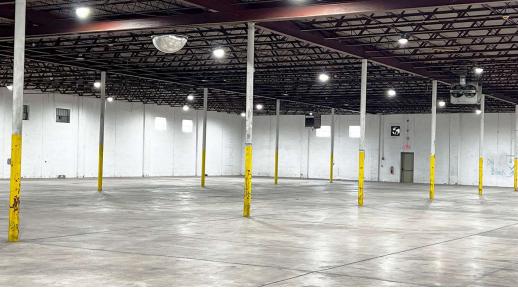

#### **PROPERTY DESCRIPTION**

For Lease: Versatile 40,000 Sq. Ft. Warehouse with offices, yard space, and fenced lot. Unlock the potential of your business with this warehouse, perfectly designed to accommodate a variety of industrial and commercial operations. Located in a prime area, with access to 195, 1295, 1495, Rt. 13, Rt. 40 and Delaware Memorial Bridge.

#### **PROPERTY HIGHLIGHTS**

- Building Total Square Footage: 40,000 +/-
- Section A: 25,000 +/- SF 3 Loading Docks, 1 Drive-Up Ramp & Overhead Hoist Track
- Section B: 15,000 +/- SF 1 Drive In, 1 Dock Height & 2 Van height Overhead Doors and Mezzanine
- Zoning: HI (Heavy Industrial)