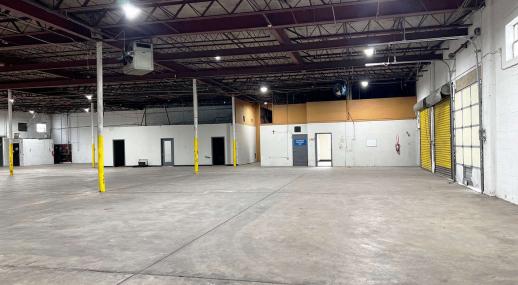

#### **PROPERTY DESCRIPTION**

For Lease: Versatile 40,000 Sq. Ft. Warehouse with offices, yard space, and fenced lot. Unlock the potential of your business with this warehouse, perfectly designed to accommodate a variety of industrial and commercial operations. Located in a prime area, with access to 195, 1295, 1495, Rt. 13, Rt. 40 and Delaware Memorial Bridge.

#### **PROPERTY HIGHLIGHTS**

- Building Total Square Footage: 40,000 +/-
- Section A: 25,000 +/- SF 3 Loading Docks, 1 Drive-Up Ramp & Overhead Hoist Track
- Section B: 15,000 +/- SF 1 Drive In, 1 Dock Height & 2 Van height Overhead Doors and Mezzanine
- Zoning: HI (Heavy Industrial)