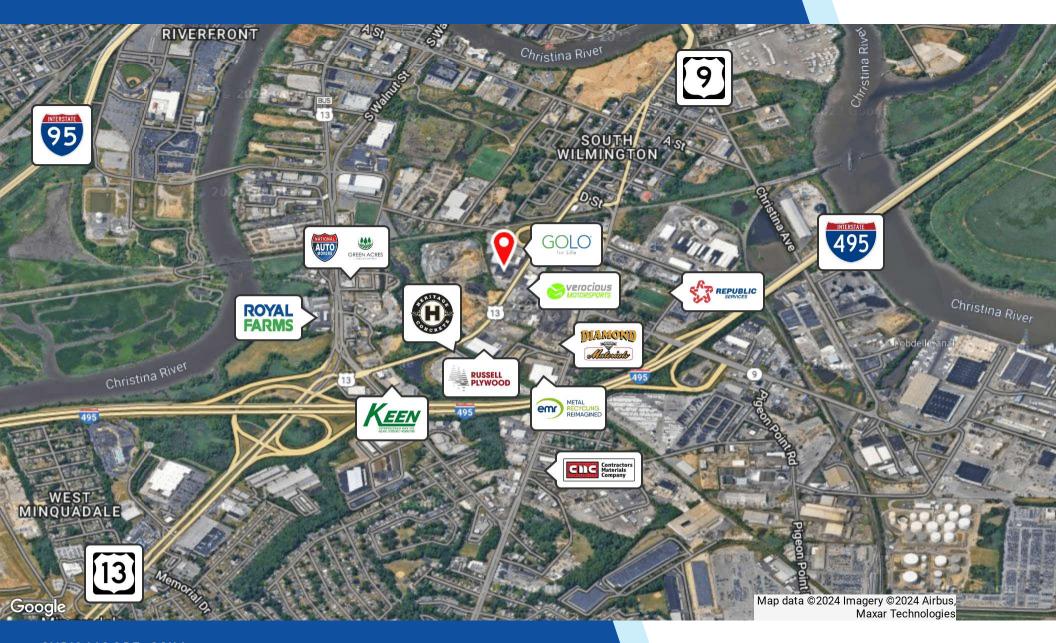

### 919 S HEALD ST

Wilmington, DE 19801

#### **PROPERTY DESCRIPTION**

For Lease: Versatile 40,000 Sq. Ft. Warehouse with offices, yard space, and fenced lot. Unlock the potential of your business with this warehouse, perfectly designed to accommodate a variety of industrial and commercial operations. Located in a prime area, with access to 195, 1295, 1495, Rt. 13, Rt. 40 and Delaware Memorial Bridge.

#### **PROPERTY HIGHLIGHTS**

- Building Total Square Footage: 40,000 +/-
- Section A: 25,000 +/- SF 3 Loading Docks, 1 Drive-Up Ramp & Overhead Hoist Track
- Section B: 15,000 +/- SF 1 Drive In, 1 Dock Height & 2 Van height Overhead Doors and Mezzanine
- Zoning: HI (Heavy Industrial)