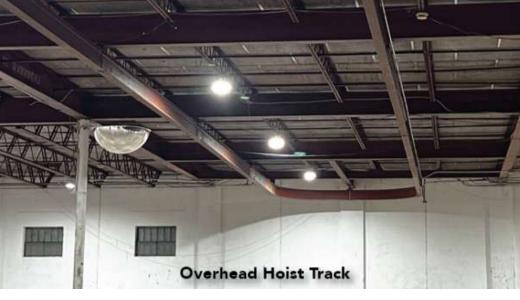

#### **PROPERTY HIGHLIGHTS**

- Building Total Square Footage: 40,000 +/-
- Section A: 25,000 +/- SF 3 Loading Docks, 1 Drive-Up Ramp & Overhead Hoist Track
- Section B: 15,000 +/- SF 1 Drive In, 1 Dock Height & 2 Van height Overhead Doors and Mezzanine
- Zoning: HI (Heavy Industrial)