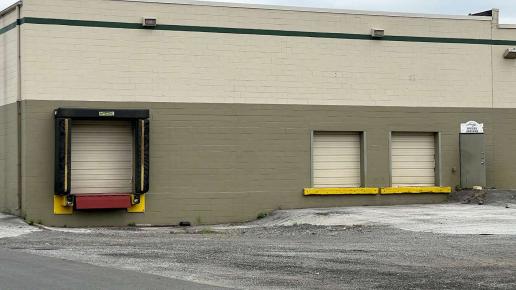

#### **PROPERTY HIGHLIGHTS**

- Building Total Square Footage: 40,000 +/-
- Section A: 25,000 +/- SF 3 Loading Docks, 1 Drive-Up Ramp & Overhead Hoist Track
- Section B: 15,000 +/- SF 1 Drive In, 1 Dock Height & 2 Van height Overhead Doors and Mezzanine
- Zoning: HI (Heavy Industrial)