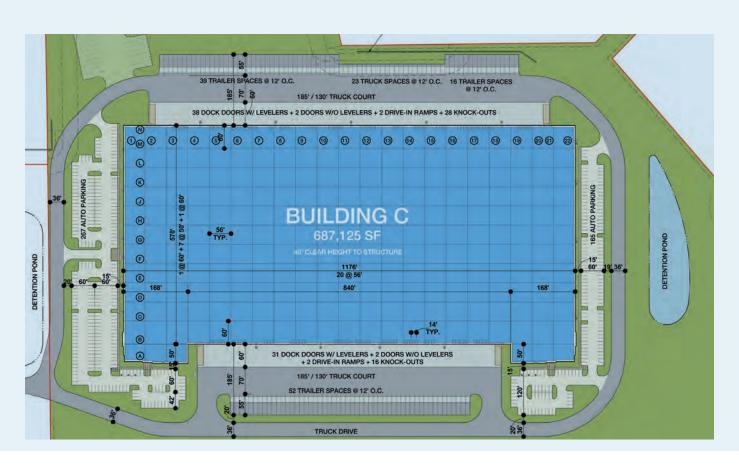

# 687,125 available square feet

TOTAL BUILDING: 687,125 SF

OFFICE SPACE: Build to suit

LOT SIZE: 49.83 acres

# New Construction Now Pre-Leasing Modern Bulk Warehouse

| CLEAR HEIGHT:                                            | 40'                        |
|----------------------------------------------------------|----------------------------|
| BUILDING DEPTH:                                          | 570'                       |
| DOCKS:                                                   | 69                         |
| DOCK EQUIPMENT:<br>65 doors with 40K lb. airbag levelers |                            |
| DRIVE-IN DOORS:                                          | 2 (electric)               |
| TRUCK COURT:                                             | 185' / 130'                |
| AUTO PARKING:                                            | 432 spaces<br>(expandable) |
| TRAILER PARKING:                                         | 107 stalls (expandable)    |
| ROOF:                                                    | White TPO                  |
| CLERESTORY:                                              | Front & rear walls         |
| FLOOR SLAB:                                              | 6" Ductilcrete™            |
| LIGHTING:                                                | LED                        |
| FIRE SPRINKLER:                                          | ESFR                       |