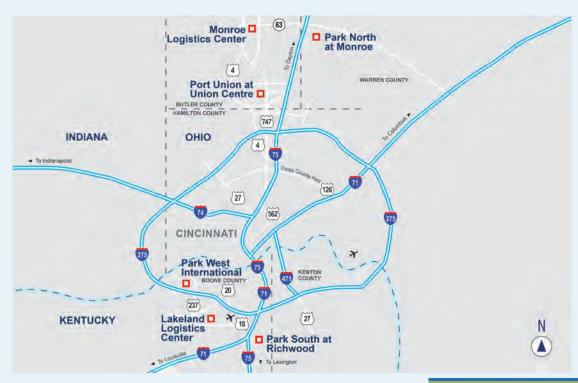

# SITE BENEFITS

- Infill Location With Dual Interstate Access (KY 237 to I-275, KY 18 to I-75)
- Adjacent to Greater Cincinnati/Northern Kentucky International Airport (CVG) and Amazon's Air Hub for Prime Air
- Close proximity to DHL Global Hub
- Excellent transportation infrastructure