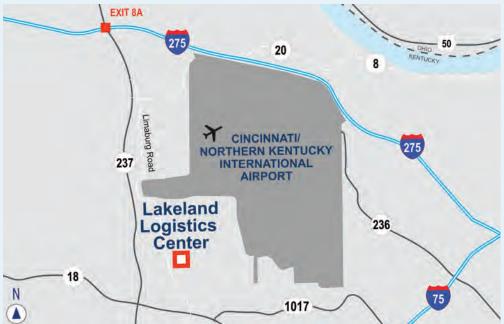

# SITE BENEFITS

- Infill Location With Dual Interstate Access (KY 237 to I-275, KY 18 to I-75)
- Adjacent to Greater Cincinnati/Northern Kentucky International Airport (CVG) and Amazon's Air Hub for Prime Air
- Close proximity to DHL Global Hub
- Excellent transportation infrastructure

## **AIRPORT**

| Northern Ker  | itucky international |
|---------------|----------------------|
| Airport (CVG) | )6 miles             |

For more information, or to set up a tour, please contact:

Jeremy Kraus +1.513.369.1307 jeremy.kraus@cbre.com **Bob Stephens** +1.513.996.6952 robert.stephens@idilogistics.com