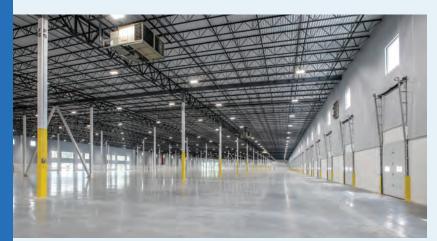

# New Construction Now Pre-Leasing Modern Bulk Warehouse

| CLEAR HEIGHT:                                            | 40'                        |
|----------------------------------------------------------|----------------------------|
| BUILDING DEPTH:                                          | 570'                       |
| DOCKS:                                                   | 69                         |
| DOCK EQUIPMENT:<br>65 doors with 40K lb. airbag levelers |                            |
| DRIVE-IN DOORS:                                          | 2 (electric)               |
| TRUCK COURT:                                             | 185' / 130'                |
| AUTO PARKING:                                            | 432 spaces<br>(expandable) |
| TRAILER PARKING:                                         | 107 stalls (expandable)    |
| ROOF:                                                    | White TPO                  |
| CLERESTORY:                                              | Front & rear walls         |
| FLOOR SLAB:                                              | 6" Ductilcrete™            |
| LIGHTING:                                                | LED                        |
| FIRE SPRINKLER:                                          | ESFR                       |