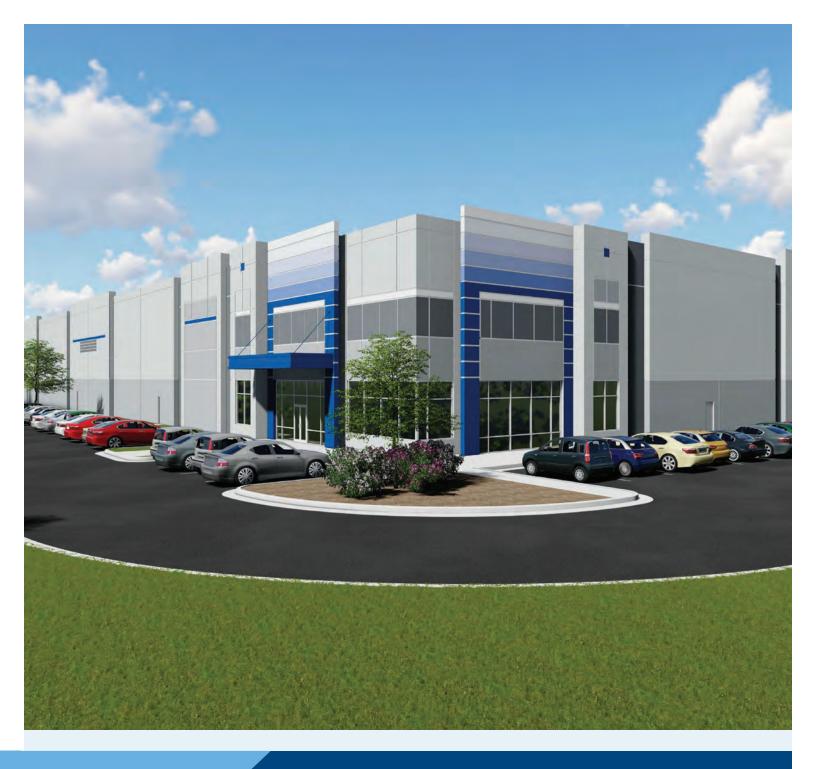

# **LAKELAND LOGISTICS CENTER**Building C - 687,125 SF

Lakeland Park Drive, Burlington, KY 41005

Lakeland Logistics Center is a master-planned logistics park strategically located near I-75 and I-275 in pro-business Boone County, Kentucky. The park offers occupiers access to all Midwestern markets from a centrally located and growing e-commerce hub.

Lakeland Logistics Center is one of very few availabilities in the area of 36' clear height with ability to demise down to +/- 75,000.