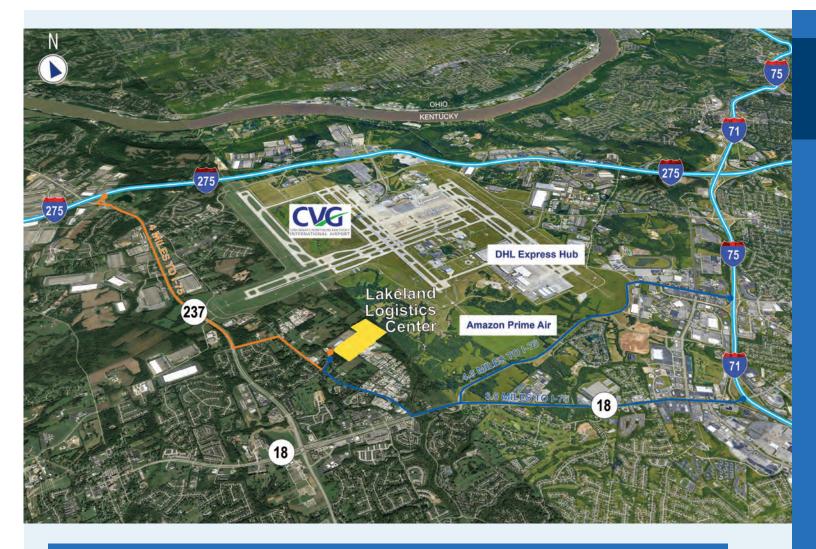

# SITE BENEFITS

- Infill Location With Dual Interstate Access (KY 237 to I-275, KY 18 to I-75)
- Adjacent to Greater Cincinnati/Northern Kentucky International Airport (CVG) and Amazon's Air Hub for Prime Air
- Close proximity to DHL Global Hub
- Excellent transportation infrastructure

## **SHIPPING**

| DHL Global Hub7  | miles |
|------------------|-------|
| FedEx11          | miles |
| UPS13            | miles |
| UPS Worldport100 | miles |
|                  |       |

FUTURE Amazon Prime

Air Hub ......4 miles

## **INTERMODAL**

| Nortolk Southern20 | miles   |
|--------------------|---------|
| CSX20              | ) miles |

## **AIRPORT**

| Northern Ker  | itucky international |
|---------------|----------------------|
| Airport (CVG) | )6 miles             |

For more information, or to set up a tour, please contact:

Jeremy Kraus +1.513.369.1307 jeremy.kraus@cbre.com **Bob Stephens** +1.513.996.6952 robert.stephens@idilogistics.com