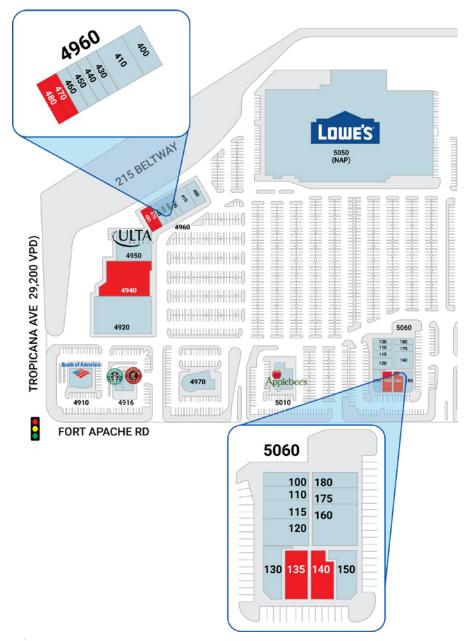

## **SITE PLAN LEFT**

| BLDG | UNIT | TENANT                     | SQ. FT. |
|------|------|----------------------------|---------|
| 4910 |      | Bank of America            | 5,000   |
| 4916 | 101  | Starbucks                  | 1,500   |
|      | 102  | Chipotle                   | 3,000   |
| 4920 |      | Leased                     | 23,393  |
| 4940 |      | AVAILABLE                  | 18,000  |
| 4950 |      | Ulta                       | 10,886  |
| 4960 | 400  | Me 'n Mommy To Be          | 3,000   |
|      | 410  | House of Window Coverings  | 3,860   |
|      | 430  | Capezio                    | 1,551   |
|      | 440  | Cricket Wireless           | 1,556   |
|      | 450  | Eyes On Las Vegas          | 1,573   |
|      | 460  | Mallyna Lash & Brow Lounge | 1,600   |
|      | 470  | AVAILABLE                  | 1,573   |
|      | 480  | AVAILABLE                  | 1,600   |
| 4970 |      | Molly's Gaming & Spirits   | 5,200   |
| 5010 |      | Applebee's                 | 5,400   |
| 5050 |      | Lowe's                     |         |
| 5060 | 100  | The Joint Chiropractic     | 1,167   |
|      | 110  | Management Office          | 1,250   |
|      | 115  | Club Pilates               | 1,755   |
|      | 120  | Red Wing Shoes             | 1,984   |
|      | 130  | T-Mobile                   | 2,200   |
|      | 135  | AVAILABLE                  | 2,677   |
|      | 140  | AVAILABLE                  | 2,400   |
|      | 150  | Optic Gallery              | 2,444   |
|      | 160  | My Pedi Spa                | 3,103   |
|      | 175  | Nick The Greek             | 1,530   |
|      | 180  | Sally Beauty               | 1,550   |
|      |      |                            |         |
|      |      |                            |         |