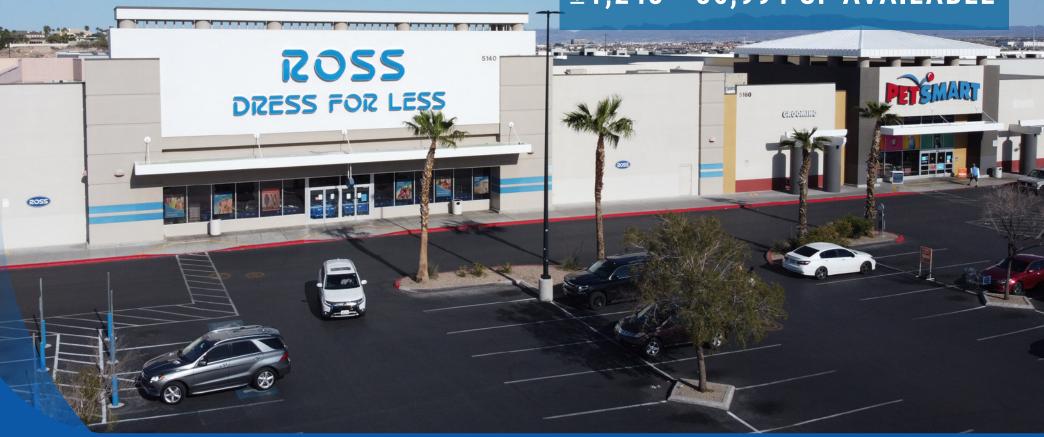

## SITE PLAN RIGHT

| BLDG | UNIT | TENANT                     | SQ. FT. |
|------|------|----------------------------|---------|
| 5120 |      | AVAILABLE                  | 36,994  |
| 5130 | 200  | SportClips Haircuts        | 1,500   |
|      | 205  | RESTAURANT SPACE AVAILABLE | 1,243   |
|      | 210  | RESTAURANT SPACE AVAILABLE | 1,243   |
|      | 215  | The UPS Store              | 1,243   |
|      | 218  | Metro PCS                  | 1,245   |
|      | 220  | American Cleaners          | 1,236   |
|      | 230  | Panda Express              | 2,356   |
|      | 240  | AYCE Sushi                 | 2,882   |
|      | 250  | Panera Bread               | 4,400   |
|      | 260  | Mr. K Smoke Shop           | 1,236   |
|      | 263  | AVAILABLE                  | 1,250   |
|      | 265  | AVAILABLE DO NOT DISTURB   | 1,243   |
|      | 270  | AVAILABLE                  | 1,243   |
|      | 280  | Game Stop                  | 1,243   |
|      | 285  | Maximum Comics             | 1,199   |
| 5140 |      | Ross Dress For Less        | 30,187  |
| 5170 |      | IHOP                       | 5,000   |
| 5180 |      | Del Taco                   | 3,000   |
| 5200 |      | Walmart                    |         |
| 5240 |      | Burger King                |         |
| 5260 |      | El Pollo Loco              |         |
| 5270 | 300  | Chase Bank                 | 3,600   |
|      | 310  | Leslie's Pool Supplies     | 2,520   |
|      | 320  | Brookyln's Best Pizza      | 2,220   |
|      | 330  | AVAILABLE                  | 5,340   |
|      | 350  | Pacific Dental Services    | 3,000   |
| 5760 |      | PetSmart                   |         |
|      |      |                            |         |