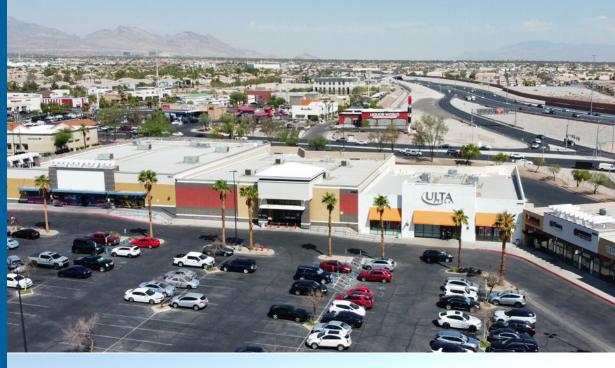

## **SITE PLAN LEFT**

| BLDG | UNIT | TENANT                     | SQ. FT. |
|------|------|----------------------------|---------|
| 4910 |      | Bank of America            | 5,000   |
| 4916 | 101  | Starbucks                  | 1,500   |
|      | 102  | Chipotle                   | 3,000   |
| 4920 |      | Leased                     | 23,393  |
| 4940 |      | AVAILABLE                  | 18,000  |
| 4950 |      | Ulta                       | 10,886  |
| 4960 | 400  | Me 'n Mommy To Be          | 3,000   |
|      | 410  | House of Window Coverings  | 3,860   |
|      | 430  | Capezio                    | 1,551   |
|      | 440  | Cricket Wireless           | 1,556   |
|      | 450  | Eyes On Las Vegas          | 1,573   |
|      | 460  | Mallyna Lash & Brow Lounge | 1,600   |
|      | 470  | AVAILABLE                  | 1,573   |
|      | 480  | AVAILABLE                  | 1,600   |
| 4970 |      | Molly's Gaming & Spirits   | 5,200   |
| 5010 |      | Applebee's                 | 5,400   |
| 5050 |      | Lowe's                     |         |
| 5060 | 100  | The Joint Chiropractic     | 1,167   |
|      | 110  | Management Office          | 1,250   |
|      | 115  | Club Pilates               | 1,755   |
|      | 120  | Red Wing Shoes             | 1,984   |
|      | 130  | T-Mobile                   | 2,200   |
|      | 135  | AVAILABLE                  | 2,677   |
|      | 140  | AVAILABLE                  | 2,400   |
|      | 150  | Optic Gallery              | 2,444   |
|      | 160  | My Pedi Spa                | 3,103   |
|      | 175  | Nick The Greek             | 1,530   |
|      | 180  | Sally Beauty               | 1,550   |
|      |      |                            |         |
|      |      |                            |         |