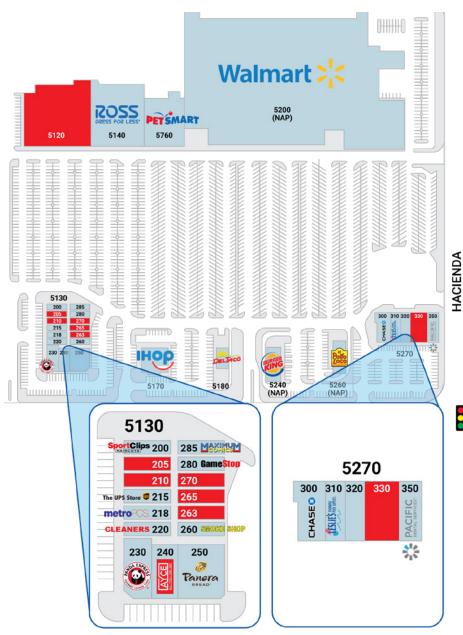

## SITE PLAN FULL

## **SITE PLAN LEFT**

| BLDG | UNIT | TENANT                     | SQ. FT. |
|------|------|----------------------------|---------|
| 4910 |      | Bank of America            | 5,000   |
| 4916 | 101  | Starbucks                  | 1,500   |
|      | 102  | Chipotle                   | 3,000   |
| 4920 |      | Leased                     | 23,393  |
| 4940 |      | AVAILABLE                  | 18,000  |
| 4950 |      | Ulta                       | 10,886  |
| 4960 | 400  | Me 'n Mommy To Be          | 3,000   |
|      | 410  | House of Window Coverings  | 3,860   |
|      | 430  | Capezio                    | 1,551   |
|      | 440  | Cricket Wireless           | 1,556   |
|      | 450  | Eyes On Las Vegas          | 1,573   |
|      | 460  | Mallyna Lash & Brow Lounge | 1,600   |
|      | 470  | AVAILABLE                  | 1,573   |
|      | 480  | AVAILABLE                  | 1,600   |
| 4970 |      | Molly's Gaming & Spirits   | 5,200   |
| 5010 |      | Applebee's                 | 5,400   |
| 5050 |      | Lowe's                     |         |
| 5060 | 100  | The Joint Chiropractic     | 1,167   |
|      | 110  | Management Office          | 1,250   |
|      | 115  | Club Pilates               | 1,755   |
|      | 120  | Red Wing Shoes             | 1,984   |
|      | 130  | T-Mobile                   | 2,200   |
|      | 135  | AVAILABLE                  | 2,677   |
|      | 140  | AVAILABLE                  | 2,400   |
|      | 150  | Optic Gallery              | 2,444   |
|      | 160  | My Pedi Spa                | 3,103   |
|      | 175  | Nick The Greek             | 1,530   |
|      | 180  | Sally Beauty               | 1,550   |
|      |      |                            |         |
|      |      |                            |         |

## SITE PLAN RIGHT

| BLDG | UNIT | TENANT                     | SQ. FT. |
|------|------|----------------------------|---------|
| 5120 |      | AVAILABLE                  | 36,994  |
| 5130 | 200  | SportClips Haircuts        | 1,500   |
|      | 205  | RESTAURANT SPACE AVAILABLE | 1,243   |
|      | 210  | RESTAURANT SPACE AVAILABLE | 1,243   |
|      | 215  | The UPS Store              | 1,243   |
|      | 218  | Metro PCS                  | 1,245   |
|      | 220  | American Cleaners          | 1,236   |
|      | 230  | Panda Express              | 2,356   |
|      | 240  | AYCE Sushi                 | 2,882   |
|      | 250  | Panera Bread               | 4,400   |
|      | 260  | Mr. K Smoke Shop           | 1,236   |
|      | 263  | AVAILABLE                  | 1,250   |
|      | 265  | AVAILABLE DO NOT DISTURB   | 1,243   |
|      | 270  | AVAILABLE                  | 1,243   |
|      | 280  | Game Stop                  | 1,243   |
|      | 285  | Maximum Comics             | 1,199   |
| 5140 |      | Ross Dress For Less        | 30,187  |
| 5170 |      | IHOP                       | 5,000   |
| 5180 |      | Del Taco                   | 3,000   |
| 5200 |      | Walmart                    |         |
| 5240 |      | Burger King                |         |
| 5260 |      | El Pollo Loco              |         |
| 5270 | 300  | Chase Bank                 | 3,600   |
|      | 310  | Leslie's Pool Supplies     | 2,520   |
|      | 320  | Brookyln's Best Pizza      | 2,220   |
|      | 330  | AVAILABLE                  | 5,340   |
|      | 350  | Pacific Dental Services    | 3,000   |
| 5760 |      | PetSmart                   |         |
|      |      |                            |         |