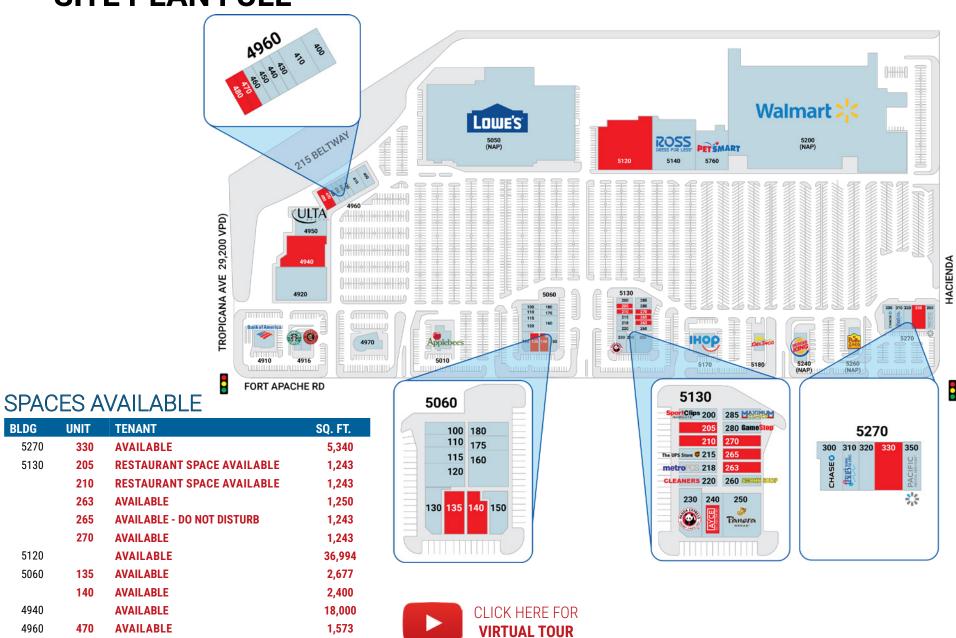

## SITE PLAN FULL

## **SITE PLAN LEFT**

| BLDG | UNIT | TENANT                     | SQ. FT. |
|------|------|----------------------------|---------|
| 4910 |      | Bank of America            | 5,000   |
| 4916 | 101  | Starbucks                  | 1,500   |
|      | 102  | Chipotle                   | 3,000   |
| 4920 |      | Leased                     | 23,393  |
| 4940 |      | AVAILABLE                  | 18,000  |
| 4950 |      | Ulta                       | 10,886  |
| 4960 | 400  | Me 'n Mommy To Be          | 3,000   |
|      | 410  | House of Window Coverings  | 3,860   |
|      | 430  | Capezio                    | 1,551   |
|      | 440  | Cricket Wireless           | 1,556   |
|      | 450  | Eyes On Las Vegas          | 1,573   |
|      | 460  | Mallyna Lash & Brow Lounge | 1,600   |
|      | 470  | AVAILABLE                  | 1,573   |
|      | 480  | AVAILABLE                  | 1,600   |
| 4970 |      | Molly's Gaming & Spirits   | 5,200   |
| 5010 |      | Applebee's                 | 5,400   |
| 5050 |      | Lowe's                     |         |
| 5060 | 100  | The Joint Chiropractic     | 1,167   |
|      | 110  | Management Office          | 1,250   |
|      | 115  | Club Pilates               | 1,755   |
|      | 120  | Red Wing Shoes             | 1,984   |
|      | 130  | T-Mobile                   | 2,200   |
|      | 135  | AVAILABLE                  | 2,677   |
|      | 140  | AVAILABLE                  | 2,400   |
|      | 150  | Optic Gallery              | 2,444   |
|      | 160  | My Pedi Spa                | 3,103   |
|      | 175  | Nick The Greek             | 1,530   |
|      | 180  | Sally Beauty               | 1,550   |
|      |      |                            |         |
|      |      |                            |         |

## SITE PLAN RIGHT

| BLDG | UNIT | TENANT                     | SQ. FT. |
|------|------|----------------------------|---------|
| 5120 |      | AVAILABLE                  | 36,994  |
| 5130 | 200  | SportClips Haircuts        | 1,500   |
|      | 205  | RESTAURANT SPACE AVAILABLE | 1,243   |
|      | 210  | RESTAURANT SPACE AVAILABLE | 1,243   |
|      | 215  | The UPS Store              | 1,243   |
|      | 218  | Metro PCS                  | 1,245   |
|      | 220  | American Cleaners          | 1,236   |
|      | 230  | Panda Express              | 2,356   |
|      | 240  | AYCE Sushi                 | 2,882   |
|      | 250  | Panera Bread               | 4,400   |
|      | 260  | Mr. K Smoke Shop           | 1,236   |
|      | 263  | AVAILABLE                  | 1,250   |
|      | 265  | AVAILABLE DO NOT DISTURB   | 1,243   |
|      | 270  | AVAILABLE                  | 1,243   |
|      | 280  | Game Stop                  | 1,243   |
|      | 285  | Maximum Comics             | 1,199   |
| 5140 |      | Ross Dress For Less        | 30,187  |
| 5170 |      | IHOP                       | 5,000   |
| 5180 |      | Del Taco                   | 3,000   |
| 5200 |      | Walmart                    |         |
| 5240 |      | Burger King                |         |
| 5260 |      | El Pollo Loco              |         |
| 5270 | 300  | Chase Bank                 | 3,600   |
|      | 310  | Leslie's Pool Supplies     | 2,520   |
|      | 320  | Brookyln's Best Pizza      | 2,220   |
|      | 330  | AVAILABLE                  | 5,340   |
|      | 350  | Pacific Dental Services    | 3,000   |
| 5760 |      | PetSmart                   |         |
|      |      |                            |         |