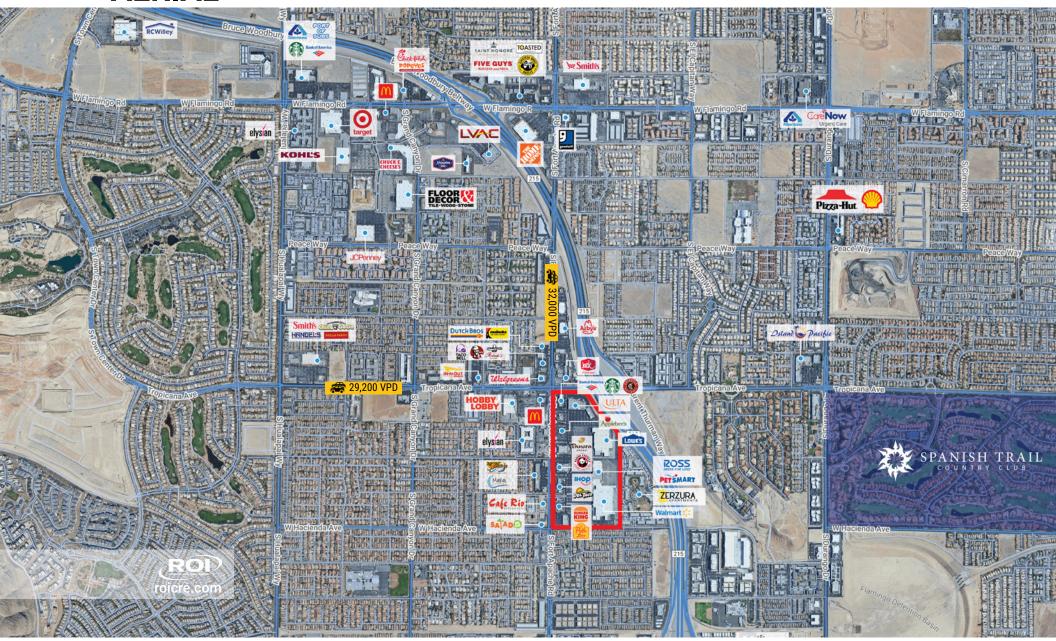

## **TRAFFIC COUNTS**

| Tropicana Ave | Fort Apache Rd |  |
|---------------|----------------|--|
| 29,200 VPD    | 32,000 VPD     |  |

Source: SitesUSA 2024 TRINA, NV DOT 2023

SEC Tropicana Ave & Fort Apache Rd Las Vegas, NV 89148

## **AERIAL**