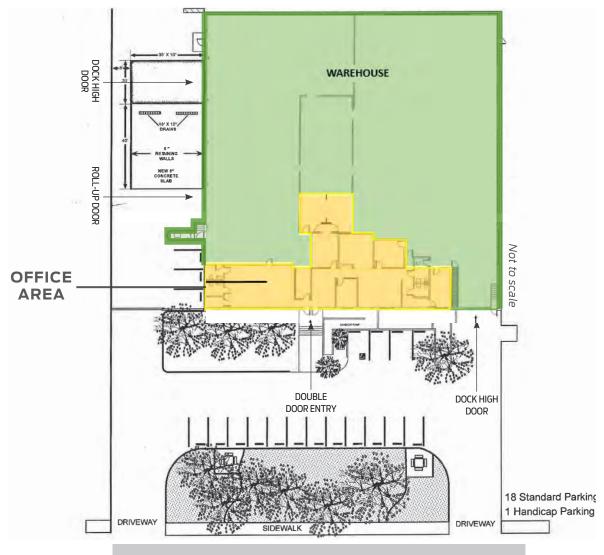

## **FLOOR PLAN**

±22,000 SF Office/Showroom/Warehouse Including ±2,000 SF 2nd Floor Office \$1.15/SF NNN

MARK AVENUE

The information provided here has been obtained from the owner of the property or from other sources deemed reliable. We have no reason to doubt its accuracy, but we do not guarantee it.