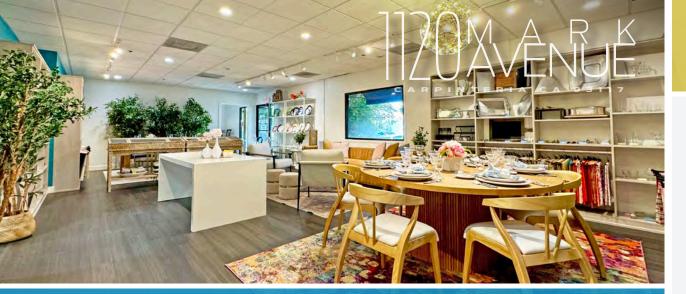

BOB TULER 805.879.9605 btuler@radiusgroup.com GENE DEERING 805.879.9623 gdeering@radiusgroup.com

Carpinteria single tenant Industrial building for lease. Office/Showroom area in front with open warehouse in the back with three loading doors. The space consists of a combination of a reception area, showroom, break area, private restrooms, second floor office and a large warehouse. With easy freeway access and a flexible floorplan this suite can accommodate a variety of uses. Tenant may sublease up to approx. half of the space for future expansion Contact Listing Agents for details.

## FOR LEASE

±22,000sF Office/Showroom/Warehouse w/3 loading doors & ±2,000sF 2nd Flr Office in Carpinteria's Engineering & Tech Corridor