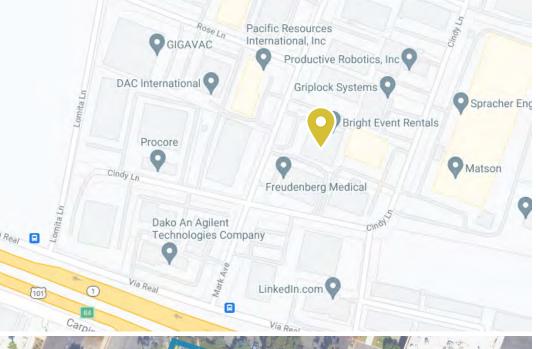

### SELECT NEIGHBORING BUSINESSES

**Agilent Technologies** 

Microsoft BEGA **Ontinental** 

MARK AVENUE

VENTURA / LOS ANGELES

**DIRECT ACCESS TO US 101 FWY** 

10 MILES NORTH TO SANTA BARBARA

15 MILES SOUTH TO VENTURA

# Central Location, Sunshine & Good Company

High atop lush bluffs overlooking the sparkling Pacific Ocean and the majestic Santa Ynez Mountains, 1019 MARK Ave. sits adjacent to a host of top tech and international companies like Microsoft, LinkedIn,

NUSIL Technology, Dako Corporation, BEGA-USA, ProCore, Continental AG, and Gigavac among others.

The property enjoys an optimal location along the US 101 Freeway between Ventura and Los Angeles to the South and Santa Barbara and Carpinteria to the north.