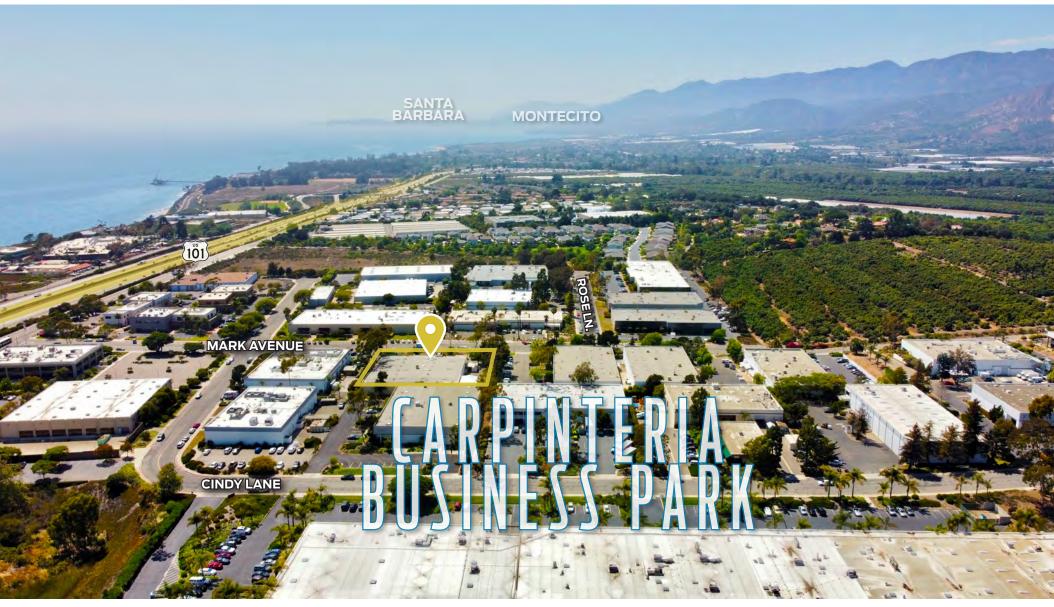

## FOR LEASE

±22,000sF Office/Showroom/Warehouse w/3 loading doors & ±2,000sF 2nd Flr Office in Carpinteria's Engineering & Tech Corridor

### SELECT NEIGHBORING BUSINESSES

**Agilent Technologies** 

Microsoft BEGA **Ontinental** 

MARK AVENUE

VENTURA / LOS ANGELES

**DIRECT ACCESS TO US 101 FWY** 

10 MILES NORTH TO SANTA BARBARA

15 MILES SOUTH TO VENTURA

**20 MILES NORTH TO SB AIPORT** 

20 MILES NORTH TO UCSB CAMPUS

25 MILES SOUTH TO OXNARD

**80 MILES SOUTH TO LOS ANGELES** 

.25 MILES TO THE OCEAN!

# Central Location, Sunshine & Good Company

High atop lush bluffs overlooking the sparkling Pacific Ocean and the majestic Santa Ynez Mountains, 1019 MARK Ave. sits adjacent to a host of top tech and international companies like Microsoft, LinkedIn,

NUSIL Technology, Dako Corporation, BEGA-USA, ProCore, Continental AG, and Gigavac among others.

The property enjoys an optimal location along the US 101 Freeway between Ventura and Los Angeles to the South and Santa Barbara and Carpinteria to the north.