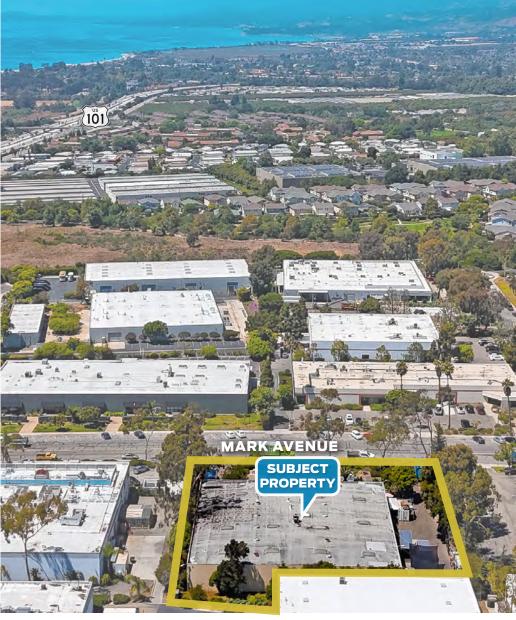

## FOR LEASE

±22,000sF Office/Showroom/Warehouse w/3 loading doors & ±2,000sF 2nd Flr Office in Carpinteria's Engineering & Tech Corridor