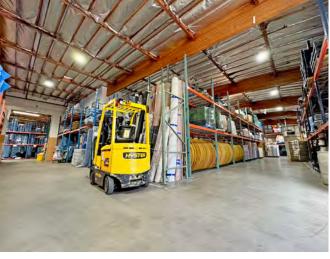

BOB TULER 805.879.9605 btuler@radiusgroup.com GENE DEERING 805.879.9623 gdeering@radiusgroup.com

Carpinteria single tenant Industrial building for lease. Office/Showroom area in front with open warehouse in the back with three loading doors. The space consists of a combination of a reception area, showroom, break area, private restrooms, second floor office and a large warehouse. With easy freeway access and a flexible floorplan this suite can accommodate a variety of uses. Tenant may sublease up to approx. half of the space for future expansion Contact Listing Agents for details.

### **Roll-Up Doors**

3 (Two Dock High, One Grade Level)

**HVAC** 

Yes

Fire Sprinklers

Yes