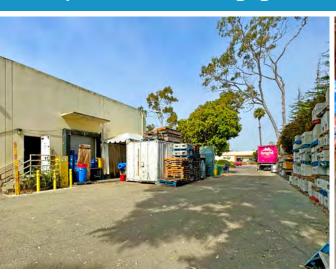

BOB TULER 805.879.9605 btuler@radiusgroup.com GENE DEERING 805.879.9623 gdeering@radiusgroup.com

Carpinteria single tenant Industrial building for lease. Office/Showroom area in front with open warehouse in the back with three loading doors. The space consists of a combination of a reception area, showroom, break area, private restrooms, second floor office and a large warehouse. With easy freeway access and a flexible floorplan this suite can accommodate a variety of uses. Tenant may sublease up to approx. half of the space for future expansion Contact Listing Agents for details.

### **Roll-Up Doors**

3 (Two Dock High, One Grade Level)

**HVAC** 

Yes

Fire Sprinklers

Yes