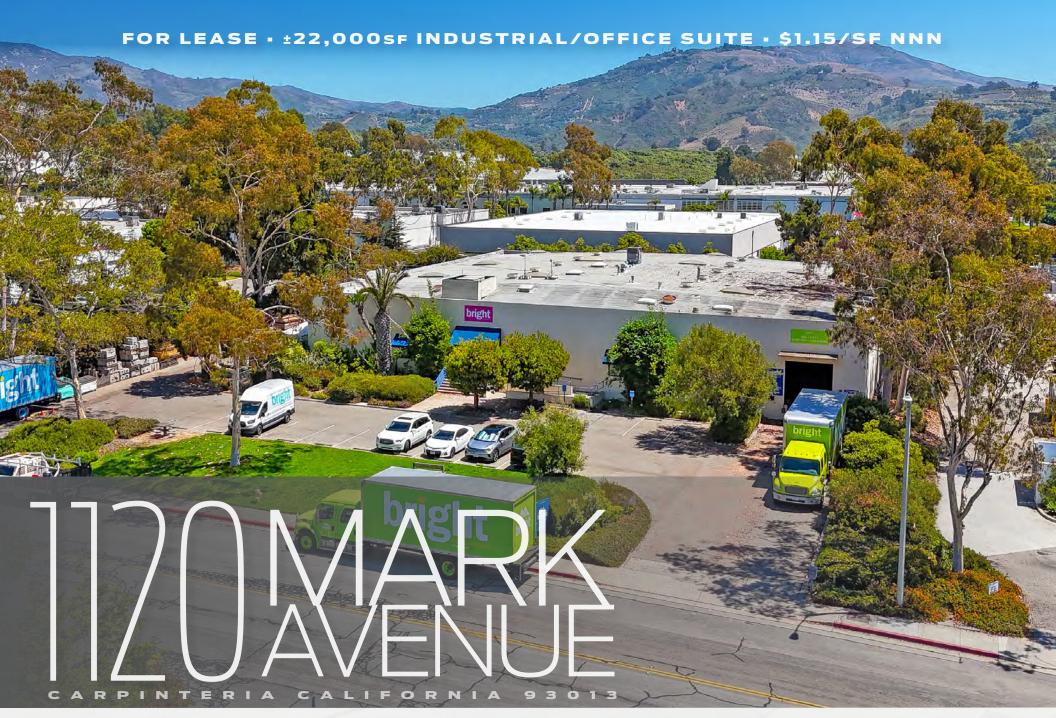

BOB TULER 805.879.9605 btuler@radiusgroup.com GENE DEERING 805.879.9623 gdeering@radiusgroup.com

Carpinteria single tenant Industrial building for lease. Office/Showroom area in front with open warehouse in the back with three loading doors. The space consists of a combination of a reception area, showroom, break area, private restrooms, second floor office and a large warehouse. With easy freeway access and a flexible floorplan this suite can accommodate a variety of uses. Tenant may sublease up to approx. half of the space for future expansion Contact Listing Agents for details.

## FOR LEASE

±22,000sF Office/Showroom/Warehouse w/3 loading doors & ±2,000sF 2nd Flr Office in Carpinteria's Engineering & Tech Corridor