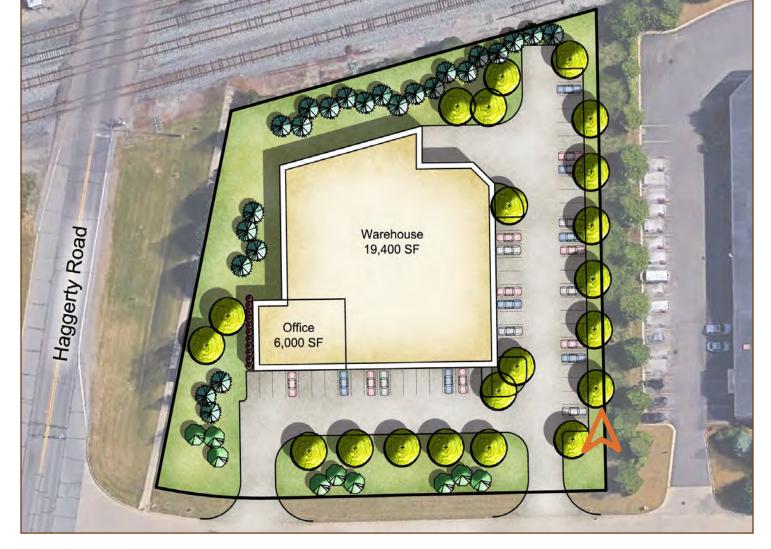

#### CONCEPT DRIVE | PLYMOUTH, MI

- Lot 1
- 1.86 AC Site
- Parcel ID: 78-025-01-0001
- Proposed Building SF: 25,400 Total SF
- 6,000 square feet of office space
- Build to Suit
- Site Plan Approved

- For Sale or Lease
- Grade level door, (1) truckwell
- Zoned Industrial
- 55 parking spaces
- 26' clear height

#### SITE STATISTICS

• Site Area: 1.86 ACRES

Site Zoning: IND

• Building Size: 25,400 SQ. FT.

Building Footprint: 22,400 SQ. FT.

1st Floor Office: 3,000 SQ. FT. 1st Floor Ware: 19,400 SQ. FT.

2nd Floor Office: 3,000 SQ. FT.

Building Stories: 2 STORIESBuilding Ceiling: 26' CLEAR

Parking: 53 SPACES

Parking Ratio: 1 SPACE/ 479 SQ. FT

Truck Wells:
Overhead Doors: