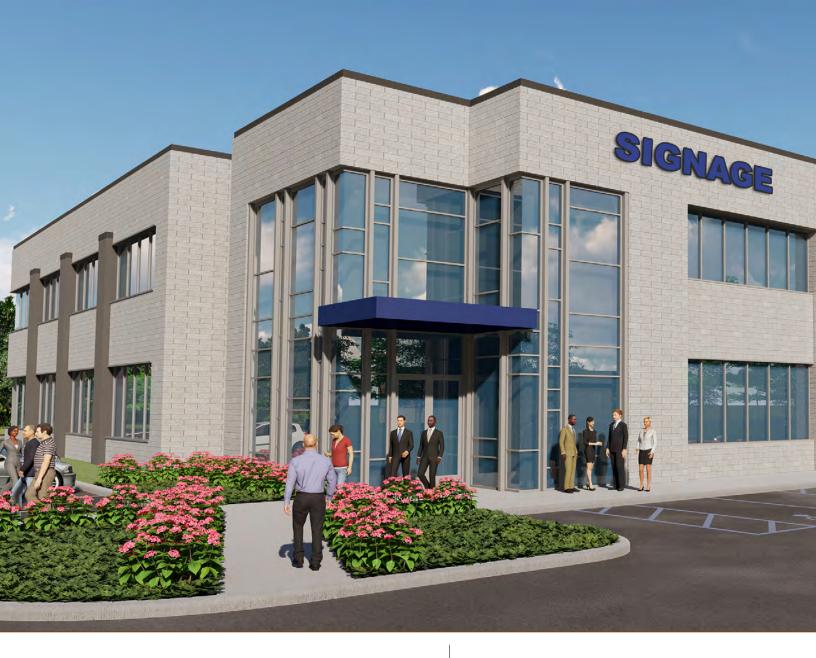

# 41336 CONCEPT DRIVE | PLYMOUTH, MI

PROPOSED BUILDING 25,400 SF

SITE PLAN APPROVED

**CBRE** 

#### PROPERTY HIGHLIGHTS

#### CONCEPT DRIVE | PLYMOUTH, MI

- Lot 1
- 1.86 AC Site
- Parcel ID: 78-025-01-0001
- Proposed Building SF: 25,400 Total SF
- 6,000 square feet of office space
- Build to Suit
- Site Plan Approved

- For Sale or Lease
- Grade level door, (1) truckwell
- Zoned Industrial
- 55 parking spaces
- 26' clear height