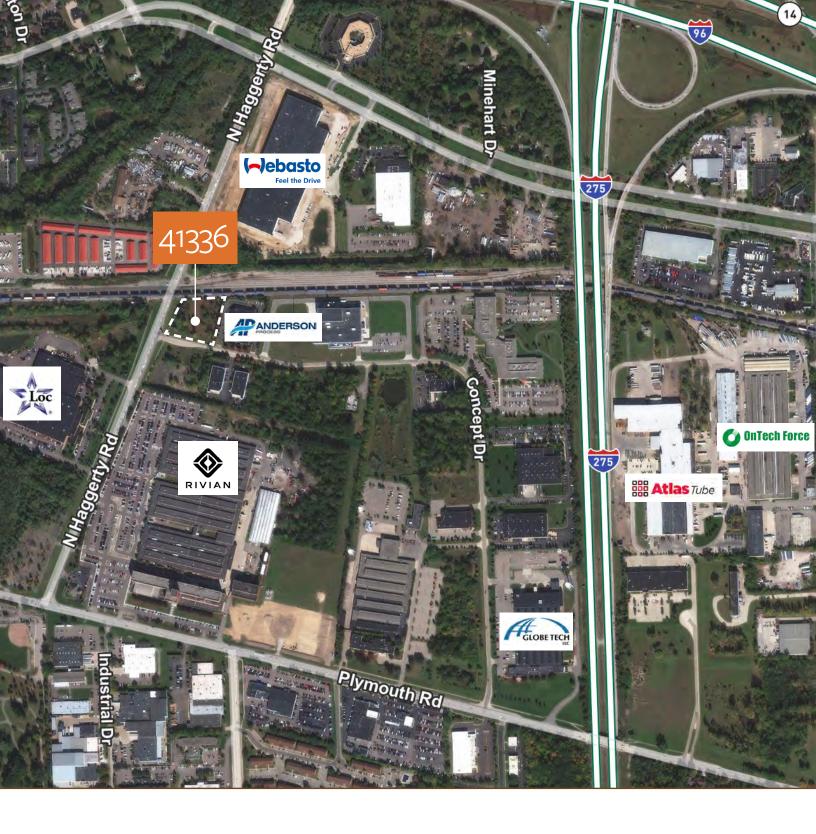

# 41336 CONCEPT DRIVE | PLYMOUTH, MI

PROPOSED BUILDING 25,400 SF

SITE PLAN APPROVED

**CBRE** 

# 41336

## CONCEPT DRIVE | PLYMOUTH, MI