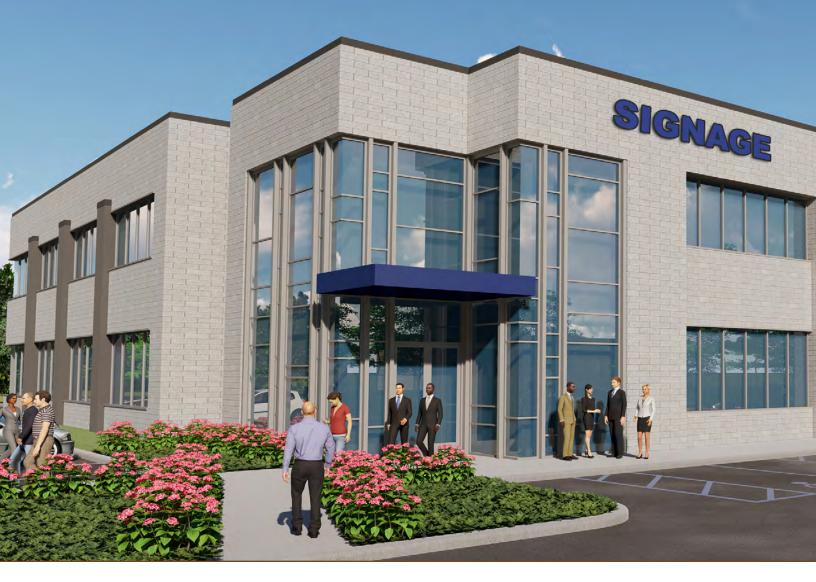

# 41336 CONCEPT DRIVE | PLYMOUTH, MI

PROPOSED BUILDING 25,400 SF

SITE PLAN APPROVED

**CBRE** 

#### PROPERTY HIGHLIGHTS

#### CONCEPT DRIVE | PLYMOUTH, MI

- Lot 1
- 1.86 AC Site
- Parcel ID: 78-025-01-0001
- Proposed Building SF: 25,400 Total SF
- 6,000 square feet of office space
- Build to Suit
- Site Plan Approved

- For Sale or Lease
- Grade level door, (1) truckwell
- Zoned Industrial
- 55 parking spaces
- 26' clear height