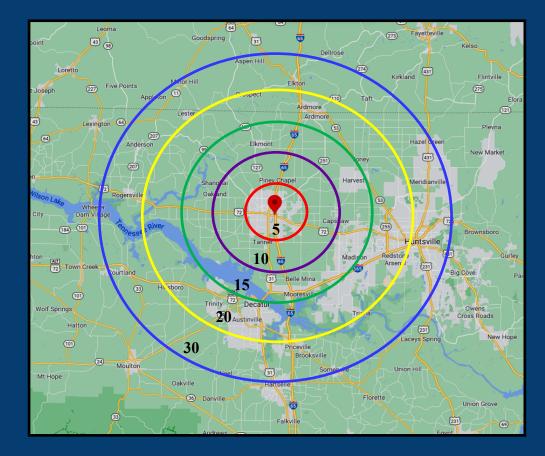

# **DEMOGRAPHICS & EMPLOYMENT SNAPSHOT**

| 2022              | 5 Mile<br>Radius | 10 Mile<br>Radius | 15 Mile<br>Radius | 20 Mile<br>Radius | 30 Mile<br>Radius |
|-------------------|------------------|-------------------|-------------------|-------------------|-------------------|
| Population        | 37,501           | 94,675            | 251,651           | 398,533           | 672,999           |
| Households        | 15,883           | 37,024            | 100,713           | 163,705           | 275,957           |
| Average HH Income | \$78,204         | \$86,085          | \$97,427          | \$87,838          | \$90,213          |
| Median Age Pop.   | 40.7             | 39.4              | 38.4              | 38.3              | 39.7              |