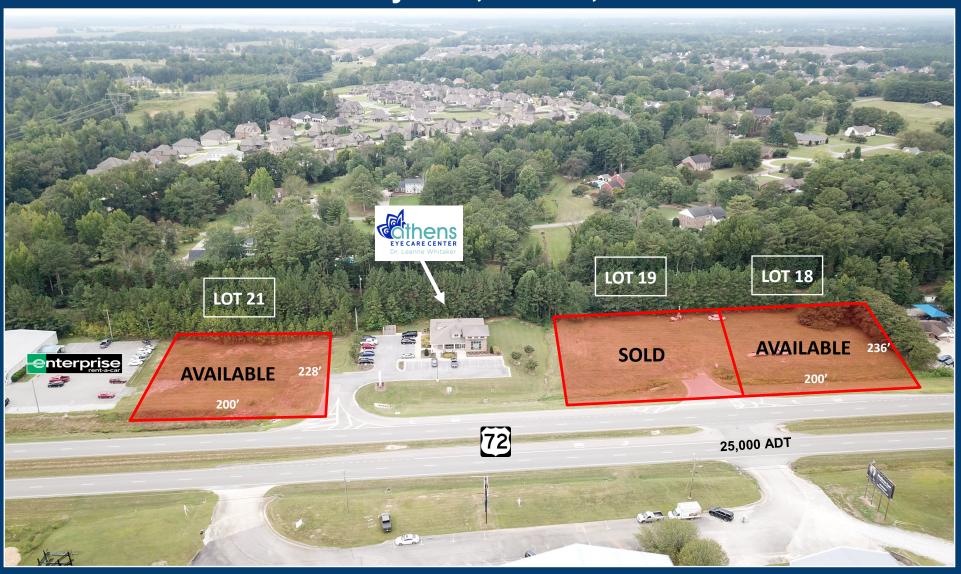

## **HWY 72 E COMMERCIAL LOTS**

**Two Available Remaining 1 Acre Lots** 22774 Hwy 72 E, Athens, AL 35613

**William Ming** 

Phone: 256-232-3001

Email: william@mingcregroup.com

www.mingcregroup.com

### 22774 Hwy 72 E, Athens, AL

- (2) One Acre Lots Remaining on Hwy 72 in Athens
- Lots serve Athens and the eastern growth corridor of Limestone County, ranked as the 2nd fastest growing county in AL
- Direct access off of Hwy 72 and turning lanes will be provided
- Great visibility with over 25,000+ daily traffic count
- Close proximity to I-65 at Exit 351