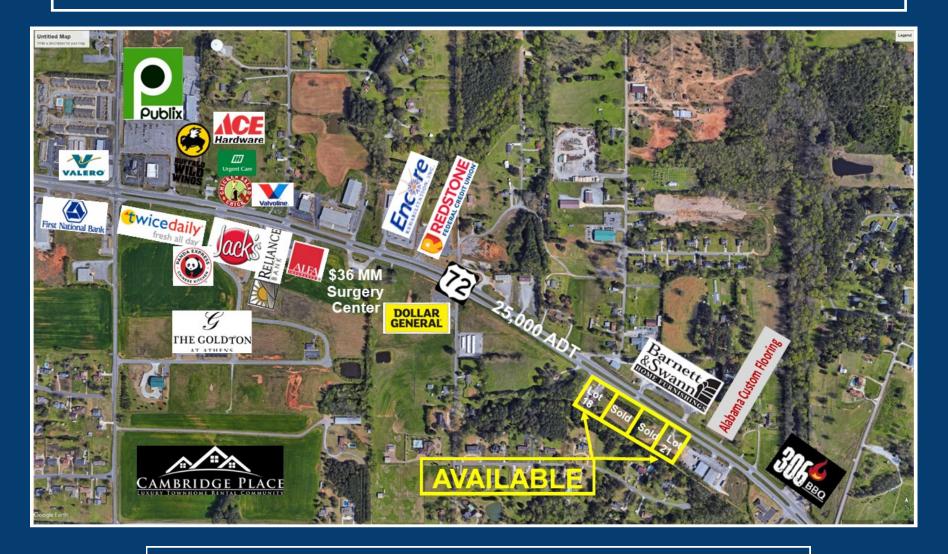

### 22774 Hwy 72 E, Athens, AL

- (2) One Acre Lots Remaining on Hwy 72 in Athens
- Lots serve Athens and the eastern growth corridor of Limestone County, ranked as the 2nd fastest growing county in AL
- Direct access off of Hwy 72 and turning lanes will be provided
- Great visibility with over 25,000+ daily traffic count
- Close proximity to I-65 at Exit 351

# Athens, Alabama - Limestone County A City on the Move!

- Delineated Retail Trade Area includes approximately 82,000 people with 30,000 households and Median HHI of \$48,000.
- Located 9 miles away from future \$1.6 billion Toyota-Mazda plant.
- Serves a 10 mile + trade area including southern Tennessee and travelers along I-65, Hwy 72, and Hwy 31.
- 18th largest city in Alabama out of 454 cities ranked by U.S. Census Bureau.
- Limestone County ranked as fastest growing county in Alabama by U.S. Census Bureau
- Considered to be a "city on the edge" due to its proximity to Huntsville, AL MSA, which has one of the highest median incomes in the Southeast due to its technology centered employment base. Athens, AL provides the community quality of life desired by today's consumer with high paying jobs less than 30 minutes away.
- New \$60 million Athens High School
- Athens Middle School relocated to former high school
- New \$15 million Athens Bible School
- New \$18 million Rec Center in construction phase
- Ranked No. 3 Best County to raise a family in Alabama
- Ranked No. 1 Safest County in Alabama
- Ranked No. 3 Best County for Job Opportunities in Alabama
- Limestone County home to future \$1.6 billion Mazda Toyota Plant, producing 4,000 direct jobs and 15,000 indirect jobs
- City of Athens home to future tier 1 supplier Toyota Boshoku, producing over 400 jobs