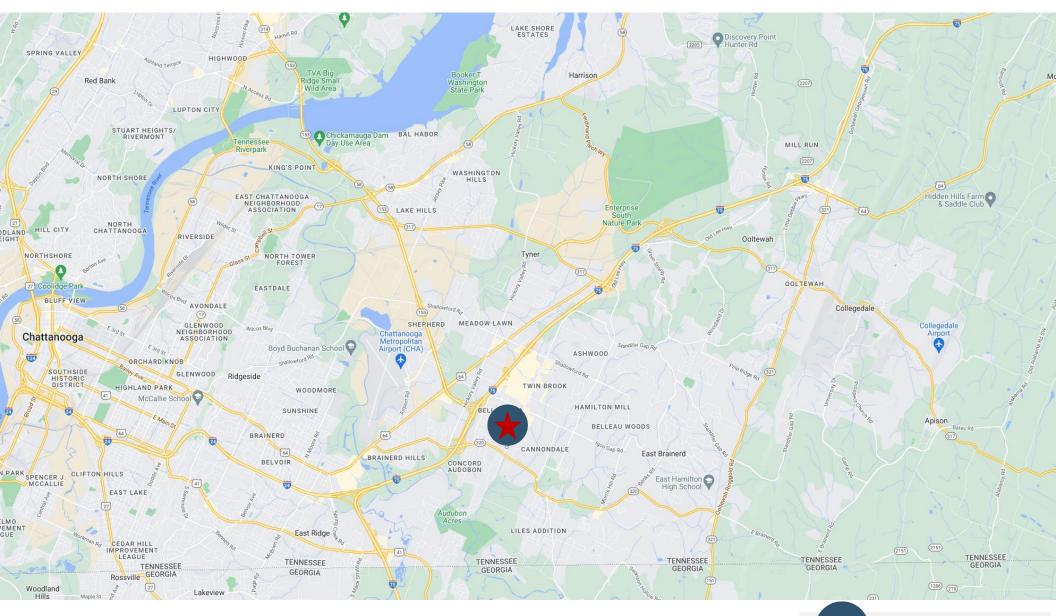

|
|----------------|-------------------------------------------------------------------------------------------------------------|
| Address        | 1515 Gunbarrel Rd., Suite 125<br>Chattanooga, TN 37421                                                      |
| GLA (SF)       | 2,290 SF                                                                                                    |
| Year Built     | 2008                                                                                                        |
| Access         | Located at the intersection of E. Brainerd Rd. & Gunbarrel Rd.<br>less than a mile from Hamilton Place Mall |

Concorde Creek

### Concorde Creek Site Plan



Concorde Creek

### **Concorde Creek** Regional Map





### **Concorde Creek** Area Highlights – Market Aerial



8 Concorde Creek



#### **Concorde Creek**

1515 Gunbarrel Rd. Chattanooga, TN 37421



#### CONTACT US

David Melton Managing Broker 423-755-0846 Dmelton@pointecre.com