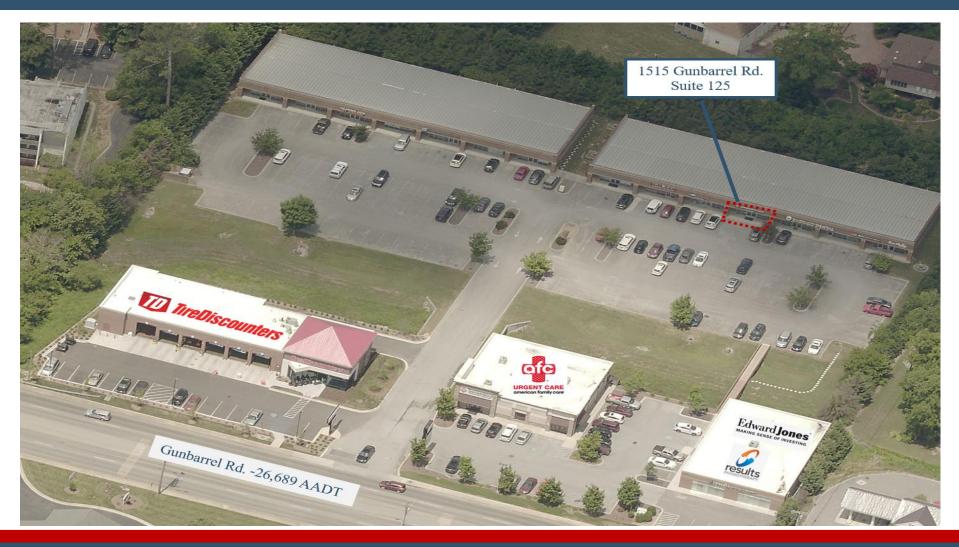

### Concorde Creek Site Plan

Concorde Creek

Concorde Creek is surrounded by medical users, national and regional retail tenants and restaurants. Its prime location presents an investment opportunity in a thriving economic hub.

| PROPERTY OVERVIEW |                                                  |
|-------------------|--------------------------------------------------|
| Address           | 1515 Gunbarrel Rd., Suite 125 Chattanooga, TN 37 |
| Space Available   | 1515 Gunbarrel Rd., Suite 125: 2,209 SF          |
| GLA (SF)          | 8,431 SF                                         |
| Lease Rate        | \$23.00/SF                                       |
| Year Built        | 2008                                             |
|                   |                                                  |

# **PROPERTY DETAILS**

| PROPERTY DETAI | LS                                                                                                          |
|----------------|-------------------------------------------------------------------------------------------------------------|
| Address        | 1515 Gunbarrel Rd., Suite 125<br>Chattanooga, TN 37421                                                      |
| GLA (SF)       | 2,290 SF                                                                                                    |
| Year Built     | 2008                                                                                                        |
| Access         | Located at the intersection of E. Brainerd Rd. & Gunbarrel Rd.<br>less than a mile from Hamilton Place Mall |