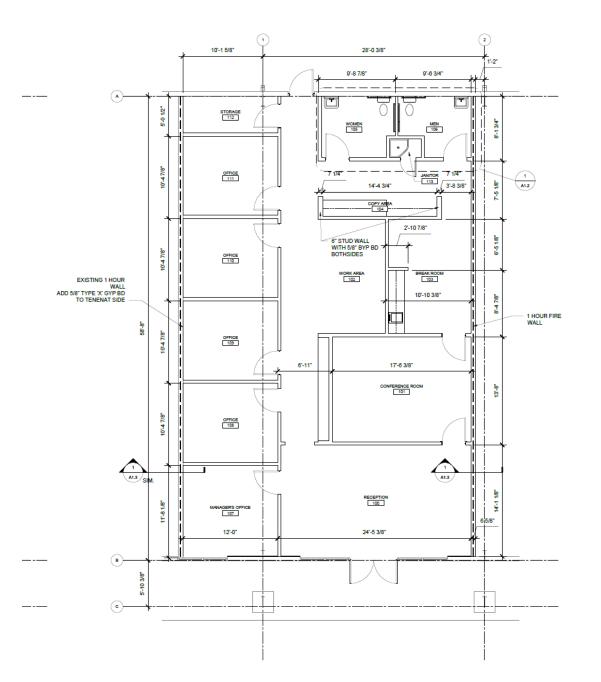

|
|----------------|-------------------------------------------------------------------------------------------------------------|
| Address        | 1515 Gunbarrel Rd., Suite 125<br>Chattanooga, TN 37421                                                      |
| GLA (SF)       | 2,290 SF                                                                                                    |
| Year Built     | 2008                                                                                                        |
| Access         | Located at the intersection of E. Brainerd Rd. & Gunbarrel Rd.<br>less than a mile from Hamilton Place Mall |

Concorde Creek

### Concorde Creek Site Plan



Concorde Creek

### **Concorde Creek** Regional Map





### **Concorde Creek** Area Highlights – Market Aerial



8 Concorde Creek



#### **Concorde Creek**

1515 Gunbarrel Rd. Chattanooga, TN 37421



#### CONTACT US

David Melton Managing Broker 423-755-0846 Dmelton@pointecre.com