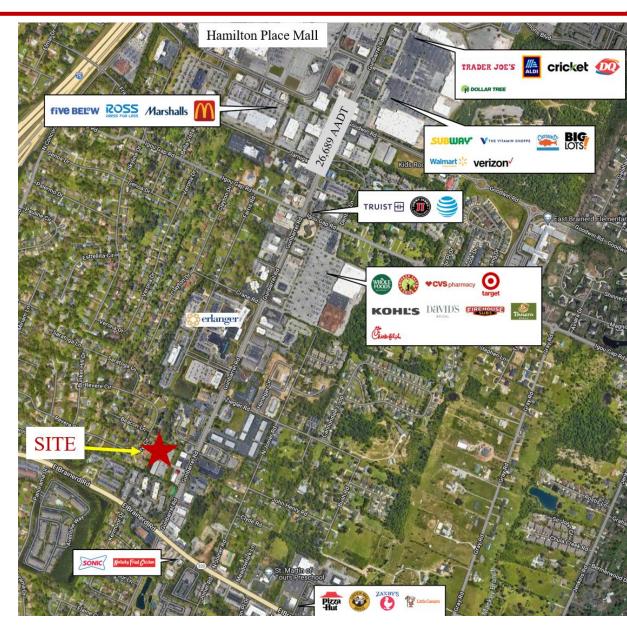

### **Concorde Creek** Area Highlights – Market Aerial

8 Concorde Creek

#### **INVESTMENT OVERVIEW**

- Located in the highly sought after Hamilton Place Mall Retail Corridor
- Surrounded by Medical, Retail and Restaurant Users
- Ample Parking
- Excellent Visibility
- High Traffic Counts