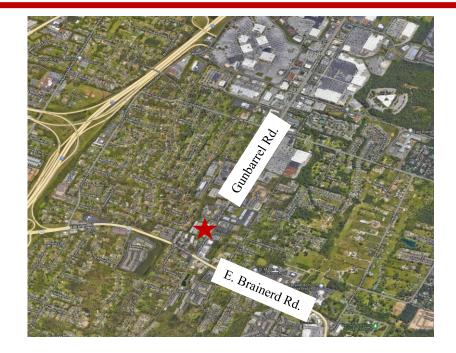

nomic activity in the region.

Concorde Creek is surrounded by medical users, national and regional retail tenants and restaurants. Its prime location presents an investment opportunity in a thriving economic hub.

| PROPERTY OVERVIEW |                                                  |
|-------------------|--------------------------------------------------|
| Address           | 1515 Gunbarrel Rd., Suite 125 Chattanooga, TN 37 |
| Space Available   | 1515 Gunbarrel Rd., Suite 125: 2,209 SF          |
| GLA (SF)          | 8,431 SF                                         |
| Lease Rate        | \$23.00/SF                                       |
| Year Built        | 2008                                             |
|                   |                                                  |



| TRAFFIC COUNTS  |               |
|-----------------|---------------|
| Gunbarrel Rd.   | ± 26,689 AADT |
| E. Brainerd Rd. | ± 41,382 AADT |



#### **INVESTMENT OVERVIEW**

- Located in the highly sought after Hamilton Place Mall Retail Corridor
- Surrounded by Medical, Retail and Restaurant Users
- Ample Parking
- Excellent Visibility
- High Traffic Counts



# **PROPERTY DETAILS**



| PROPERTY DETAI | LS                                                                                                          |
|----------------|-------------------------------------------------------------------------------------------------------------|
| Address        | 1515 Gunbarrel Rd., Suite 125<br>Chattanooga, TN 37421                                                      |
| GLA (SF)       |