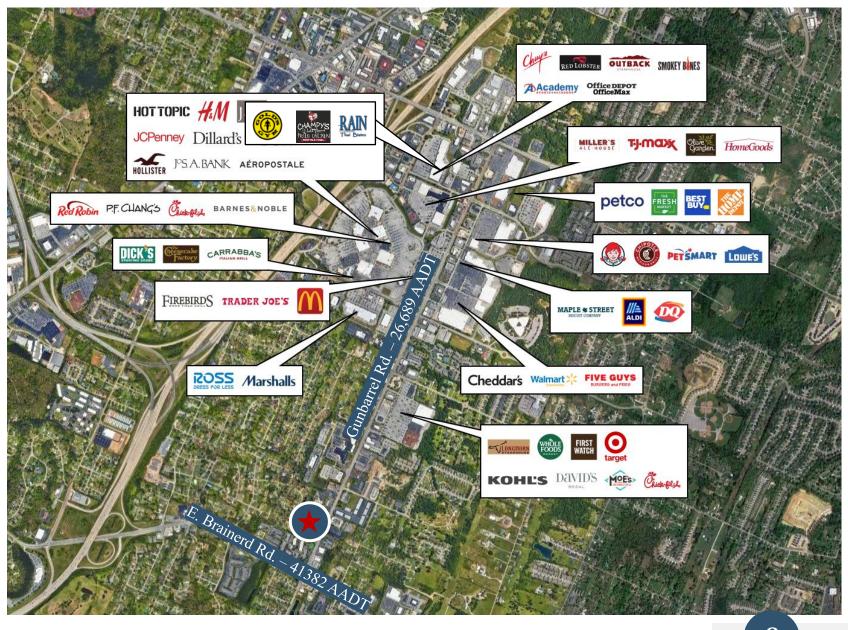

### **Concorde Creek** Area Highlights – Market Aerial

8 Concorde Creek

| TRAFFIC COUNTS  |               |
|-----------------|---------------|
| Gunbarrel Rd.   | ± 26,689 AADT |
| E. Brainerd Rd. | ± 41,382 AADT |