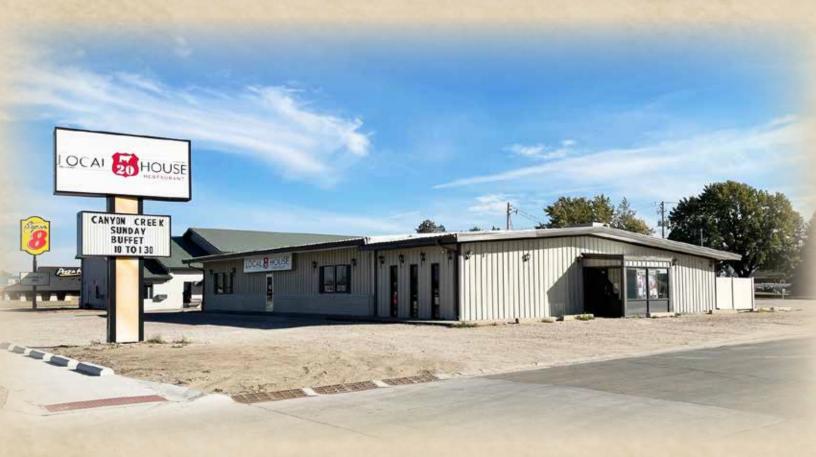

## HIGHWAY 20 COMMERCIAL BUILDING

An ideal commercial building with Highway 20 frontage in Ainsworth, NE.

### **Property Summary**

Here is a great opportunity to own a commercial building with Highway 20 frontage in Ainsworth. The building has 5300 square feet and sits on a corner lot with an additional lot. There is a large open area with a bar, office space and a bathroom. Adjacent to that, is another spacious room that has a serving area by the kitchen doors and can be divided into 2 separate rooms. There are two separate entrances to the building, 2 additional restrooms, commercial kitchen space, walk in coolers and storage rooms. With ample parking and great exposure from Highway 20, this property is the ideal location for your next business venture.