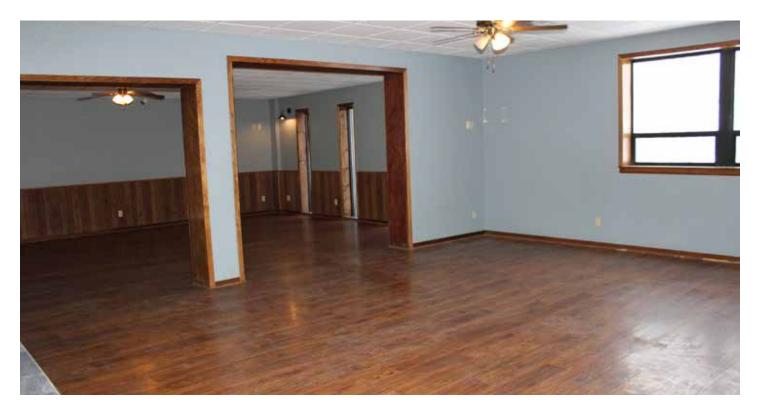

### **Property Summary**

Here is a great opportunity to own a commercial building with Highway 20 frontage in Ainsworth. The building has 5300 square feet and sits on a corner lot with an additional lot. There is a large open area with a bar, office space and a bathroom. Adjacent to that, is another spacious room that has a serving area by the kitchen doors and can be divided into 2 separate rooms. There are two separate entrances to the building, 2 additional restrooms, commercial kitchen space, walk in coolers and storage rooms. With ample parking and great exposure from Highway 20, this property is the ideal location for your next business venture.

# PROPERTY IMAGES

## PROPERTY IMAGES