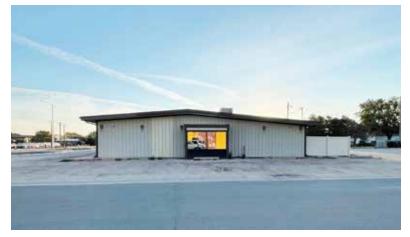

## HIGHWAY 20 COMMERCIAL BUILDING

An ideal commercial building with Highway 20 frontage in Ainsworth, NE.

### **Property Summary**

Here is a great opportunity to own a commercial building with Highway 20 frontage in Ainsworth. The building has 5300 square feet and sits on a corner lot with an additional lot. There is a large open area with a bar, office space and a bathroom. Adjacent to that, is another spacious room that has a serving area by the kitchen doors and can be divided into 2 separate rooms. There are two separate entrances to the building, 2 additional restrooms, commercial kitchen space, walk in coolers and storage rooms. With ample parking and great exposure from Highway 20, this property is the ideal location for your next business venture.