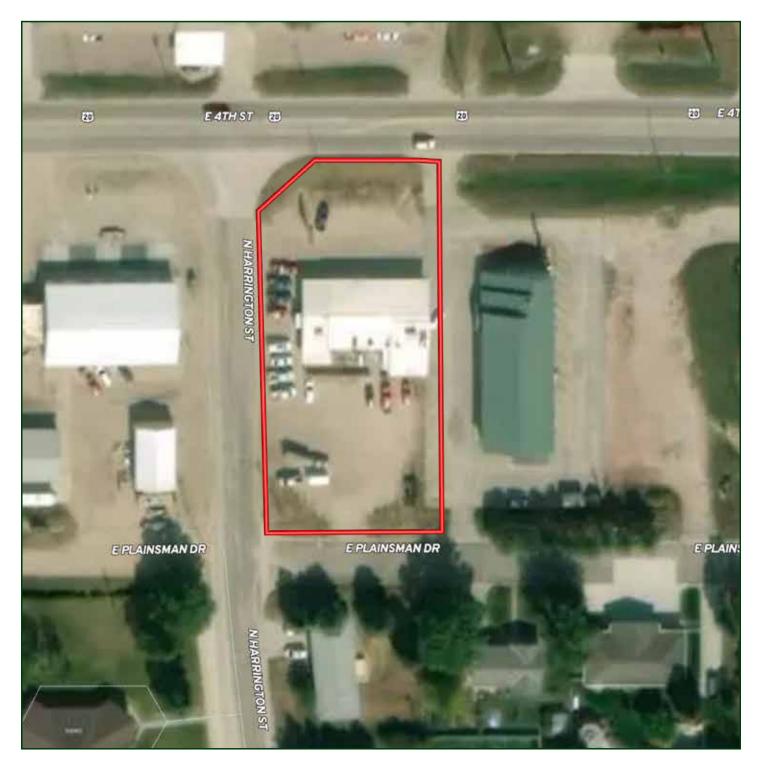

th a bar, office space and a bathroom. Adjacent to that, is another spacious room that has a serving area by the kitchen doors and can be divided into 2 separate rooms. There are two separate entrances to the building, 2 additional restrooms, commercial kitchen space, walk in coolers and storage rooms. With ample parking and great exposure from Highway 20, this property is the ideal location for your next business venture.

All information herein is from sources deemed reliable, however the accuracy is not guaranteed by Lashley Land and Recreational Brokers, Inc., seller or agent. Offering is subject to error, omissions, prior sale, price change or withdrawal without notice.

#### APRIL GOOD





#### Boundary lines are estimates - Map for illustration only

LashleyLand.com

# AERIAL MAP



Boundary lines are estimates - Map for illustration only

#### APRIL GOOD

# PROPERTY IMAGES









### LashleyLand.com

## PROPERTY IMAGES





#### APRIL GOOD

# PROPERTY IMAGES









### LashleyLand.com



## THE REAL ESTATE EXPERTS YOU CAN TRUST

### **Contact Information**

Office: 308-532-9300 Fax: 308-532-1854 Email: info@lashleyland.com Website: LashleyLand.com

### Mike Lashley, Owner Broker

Amy Lashley-Johnston, Scott Saults, Skip Marland, Jordan Maassen, April Good, Jon Farley, Tami Timmerman-Lashley, Randy Helms, Dodi Osburn, Bill Grant, Adam Shada, Shane Mauch, Jake McQuillen, Brandi Housman, and Leala Jimerson

> Like us on Facebook Facebook.com/LashleyLand

2218 E. Walker Road • North Platte, NE 69101

### APRIL GOOD