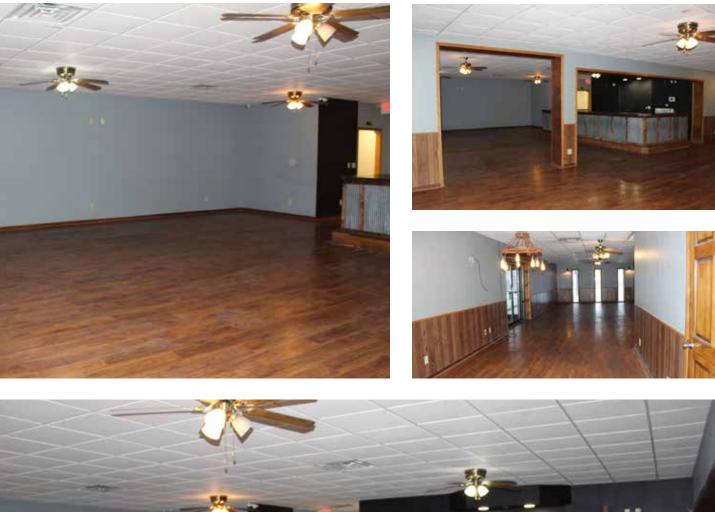

### **Property Summary**

Here is a great opportunity to own a commercial building with Highway 20 frontage in Ainsworth. The building has 5300 square feet and sits on a corner lot with an additional lot. There is a large open area with a bar, office space and a bathroom. Adjacent to that, is another spacious room that has a serving area by the kitchen doors and can be divided into 2 separate rooms. There are two separate entrances to the building, 2 additional restrooms, commercial kitchen space, walk in coolers and storage rooms. With ample parking and great exposure from Highway 20, this property is the ideal location for your next business venture.

# PROPERTY IMAGES

## PROPERTY IMAGES