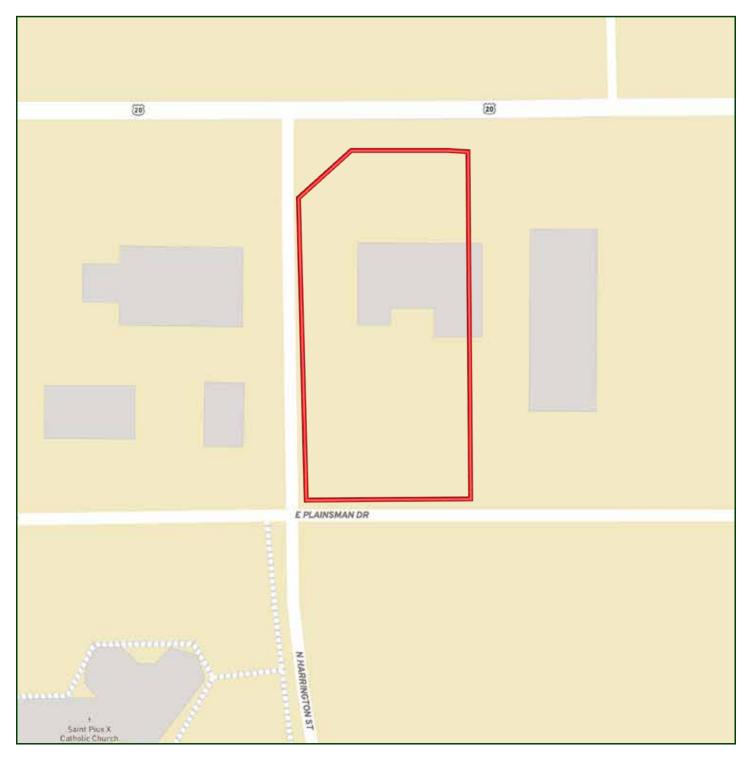

5300 square feet and sits on a corner lot with an additional lot. There is a large open area with a bar, office space and a bathroom. Adjacent to that, is another spacious room that has a serving area by the kitchen doors and can be divided into 2 separate rooms. There are two separate entrances to the building, 2 additional restrooms, commercial kitchen space, walk in coolers and storage rooms. With ample parking and great exposure from Highway 20, this property is the ideal location for your next business venture.

All information herein is from sources deemed reliable, however the accuracy is not guaranteed by Lashley Land and Recreational Brokers, Inc., seller or agent. Offering is subject to error, omissions, prior sale, price change or withdrawal without notice.

#### APRIL GOOD





#### Boundary lines are estimates - Map for illustration only

LashleyLand.com

# AERIAL MAP



Boundary lines are estimates - Map for illustration only

#### APRIL GOOD

# PROPERTY IMAGES









### LashleyLand.com

## PROPERTY IMAGES





#### APRIL GOOD

# PROPERTY IMAGES









### LashleyLand.com



## THE REAL ESTATE EXPERTS YOU CAN TRUST

### **Contact Information**

Office: 308-532-9300 Fax: 308-532-1854 Email: info@lashleyland.com Website: LashleyLand.com

### Mike Lashley, Owner Broker

Amy Lashley-Johnston, Scott Saults, Skip Marland, Jordan Maassen, April Good, Jon Farley, Tami Timmerman-Lashley, Randy Helms, Dodi Osburn, Bill Grant, Adam Shada, Shane Mauch, Jake McQuillen, Brandi Housman, and Leala Jimerson

> Like us on Facebook Facebook.com/LashleyLand

2218 E. Walker