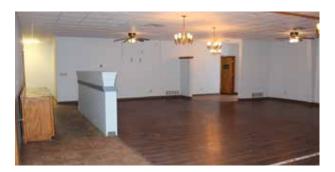

### **Property Summary**

Here is a great opportunity to own a commercial building with Highway 20 frontage in Ainsworth. The building has 5300 square feet and sits on a corner lot with an additional lot. There is a large open area with a bar, office space and a bathroom. Adjacent to that, is another spacious room that has a serving area by the kitchen doors and can be divided into 2 separate rooms. There are two separate entrances to the building, 2 additional restrooms, commercial kitchen space, walk in coolers and storage rooms. With ample parking and great exposure from Highway 20, this property is the ideal location for your next business venture.

# PROPERTY IMAGES

## PROPERTY IMAGES