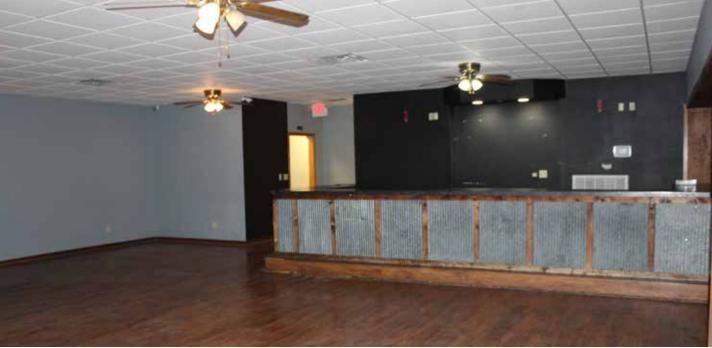

### **Property Summary**

Here is a great opportunity to own a commercial building with Highway 20 frontage in Ainsworth. The building has 5300 square feet and sits on a corner lot with an additional lot. There is a large open area with a bar, office space and a bathroom. Adjacent to that, is another spacious room that has a serving area by the kitchen doors and can be divided into 2 separate rooms. There are two separate entrances to the building, 2 additional restrooms, commercial kitchen space, walk in coolers and storage rooms. With ample parking and great exposure from Highway 20, this property is the ideal location for your next business venture.

# PROPERTY IMAGES

## PROPERTY IMAGES