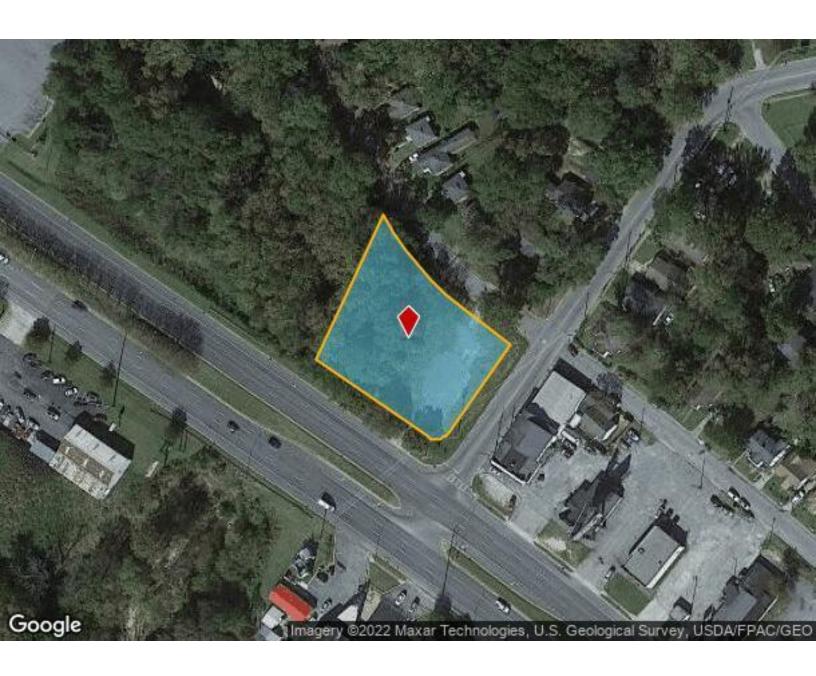

# 2993 Victory Drive

2993 Victory Drive Columbus, Georgia 31901

### **Property Overview**

Zoned LMI (Light Manufacturing/ Industrial) suitable for warehousing, distribution, trucking and light manufacturing.

Property is located at the intersection of Victory Dr. and 30th Avenue, approximately two blocks north of the intersection of Victory Dr. and North Lumpkin Rd. and less than one mile north of the new Victory Dr. Walmart and less than 2 miles from the Main Gate at Fort Benning.

### Offering Summary

 Sale Price:
 \$350,000

 Lot Size:
 1.122 Acres