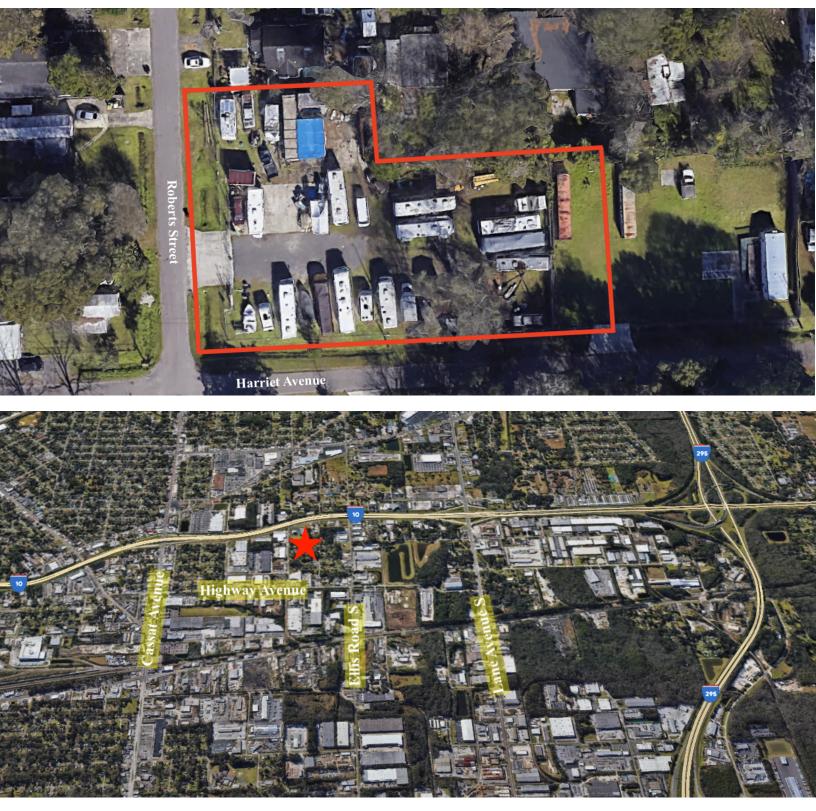

## LAND FOR LEASE 465 Roberts Street, Jacksonville, FL 32254

### OFFERING SUMMARY

| Lease Rate: | \$3,500.00 per<br>month (NNN) |
|-------------|-------------------------------|
| Lot Size:   | 0.75 Acres                    |
| Zoning:     | IL                            |
| Lot:        | Fenced                        |

### LOCATION OVERVIEW

Located on the west side of Jacksonville, just off Highway Avenue, the location is ideal for any truck parking or outside storage. Centrally located between Lane Avenue S & Cassat Avenue, the space offers excellent access to I-10 and all major highways.