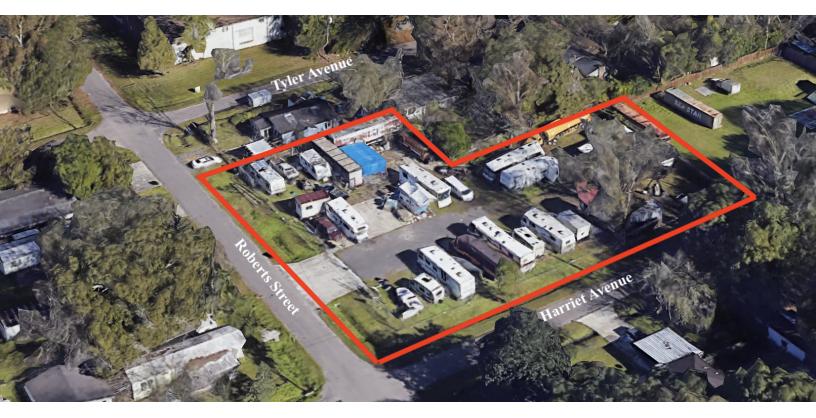

## LAND FOR LEASE 465 Roberts Street, Jacksonville, FL 32254

### OFFERING SUMMARY

| Lease Rate: | \$3,500.00 per<br>month (NNN) |
|-------------|-------------------------------|
| Lot Size:   | 0.75 Acres                    |
| Zoning:     | IL                            |
| Lot:        | Fenced                        |

### LOCATION OVERVIEW

Located on the west side of Jacksonville, just off Highway Avenue, the location is ideal for any truck parking or outside storage. Centrally located between Lane Avenue S & Cassat Avenue, the space offers excellent access to I-10 and all major highways.