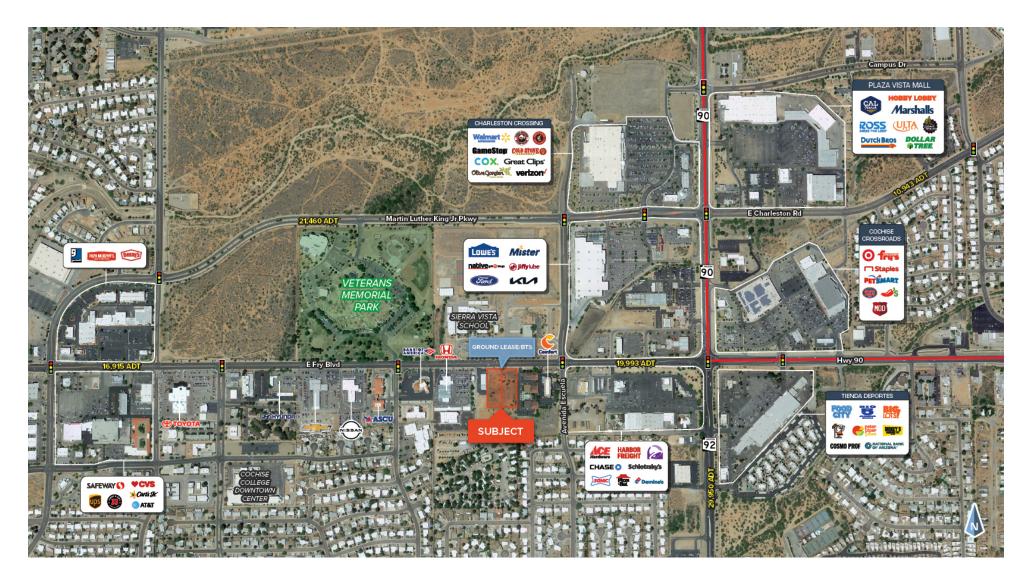

#### **LOCATION DESCRIPTION**

SWC Fry Blvd & Avenida Escuela

**AREA CO-TENANTS** 

3370 E Fry Blvd Sierra Vista, AZ 85635

3370 E Fry Blvd Sierra Vista, AZ 85635

3370 E Fry Blvd Sierra Vista, AZ 85635

# **SIERRA VISTA LAND**

3370 E Fry Blvd Sierra Vista, AZ 85635