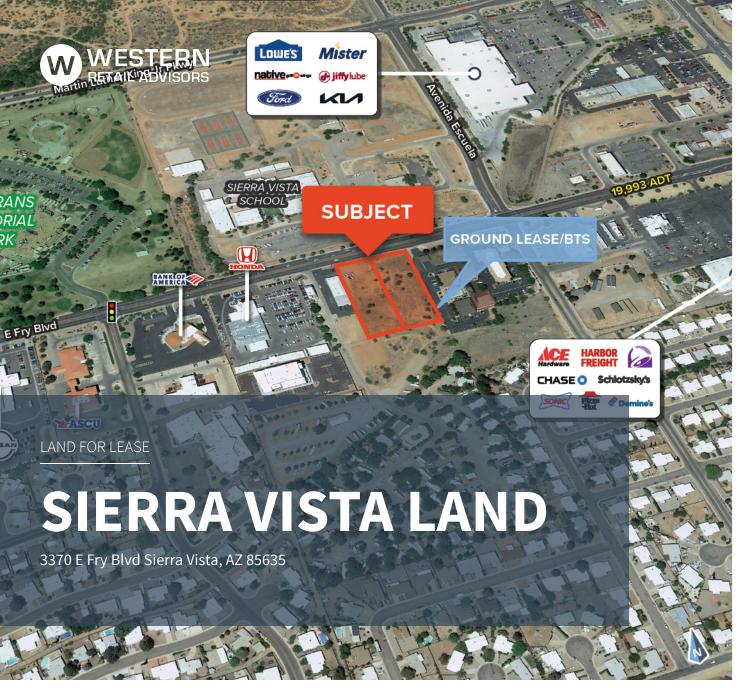

#### **LOCATION DESCRIPTION**

SWC Fry Blvd & Avenida Escuela

#### **PROPERTY HIGHLIGHTS**

- TWO +/- 1 AC LAND PARCELS AVAILABLE FOR GROUND LEASE OR BTS
- Busy Fry Rd frontage
- Across from Sierra Vista School and Veterans Memorial Park
- Close proximity for Fort Huachuca
- On Auto Dealer retail corridor

**AREA CO-TENANTS** 

3370 E Fry Blvd Sierra Vista, AZ 85635

3370 E Fry Blvd Sierra Vista, AZ 85635

3370 E Fry Blvd Sierra Vista, AZ 85635

### LAND FOR LEASE

# **SIERRA VISTA LAND**

3370 E Fry Blvd Sierra Vista, AZ 85635