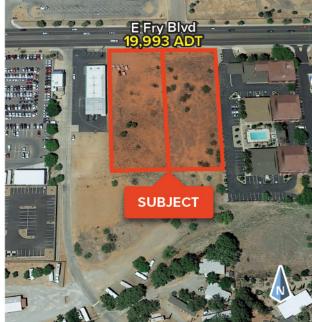

#### **LOCATION DESCRIPTION**

SWC Fry Blvd & Avenida Escuela

#### **PROPERTY HIGHLIGHTS**

- TWO +/- 1 AC LAND PARCELS AVAILABLE FOR GROUND LEASE OR BTS
- Busy Fry Rd frontage
- Across from Sierra Vista School and Veterans Memorial Park
- Close proximity for Fort Huachuca
- On Auto Dealer retail corridor