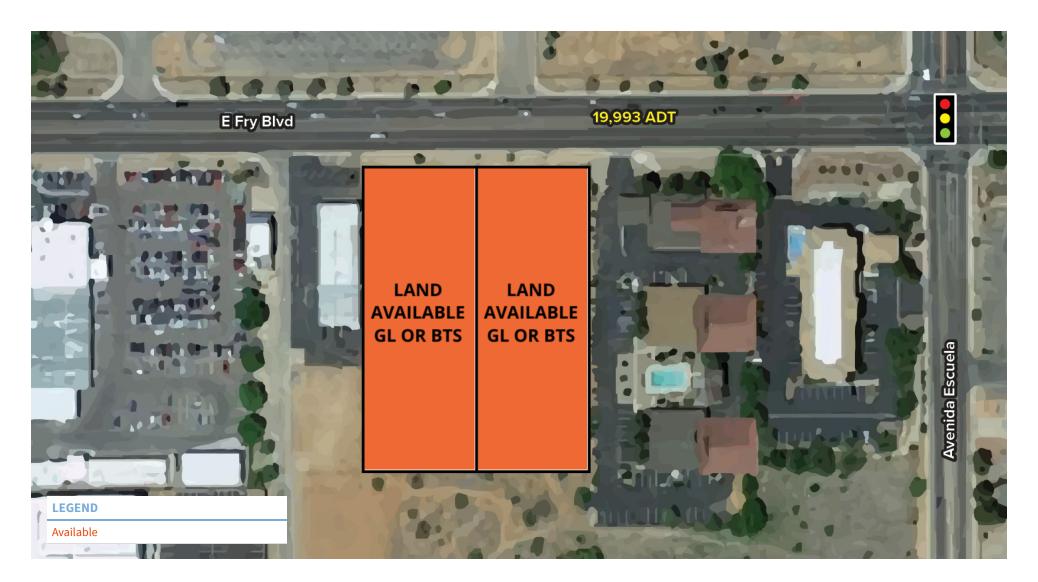

#### **PROPERTY HIGHLIGHTS**

- TWO +/- 1 AC LAND PARCELS AVAILABLE FOR GROUND LEASE OR BTS
- Busy Fry Rd frontage
- Across from Sierra Vista School and Veterans Memorial Park
- Close proximity for Fort Huachuca
- On Auto Dealer retail corridor

### **LEASE INFORMATION**

| Lease Type:  | Ground Lease or BTS | Lease Term: | Negotiable       |
|--------------|---------------------|-------------|------------------|
| Total Space: | 1 Acres             | Lease Rate: | CALL FOR PRICING |

#### **AVAILABLE SPACES**

| SUITE | TENANT    | SIZE    | ТҮРЕ                | RATE             | DESCRIPTION |
|-------|-----------|---------|---------------------|------------------|-------------|
| LAND  | Available | 1 Acres | Ground Lease or BTS | CALL FOR PRICING | -           |
| LAND  | Available | 1 Acres | Ground Lease or BTS | CALL FOR PRICING | -           |