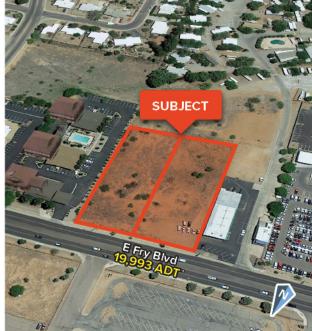

#### **LOCATION DESCRIPTION**

SWC Fry Blvd & Avenida Escuela

#### **PROPERTY HIGHLIGHTS**

- TWO +/- 1 AC LAND PARCELS AVAILABLE FOR GROUND LEASE OR BTS
- Busy Fry Rd frontage
- Across from Sierra Vista School and Veterans Memorial Park
- Close proximity for Fort Huachuca
- On Auto Dealer retail corridor