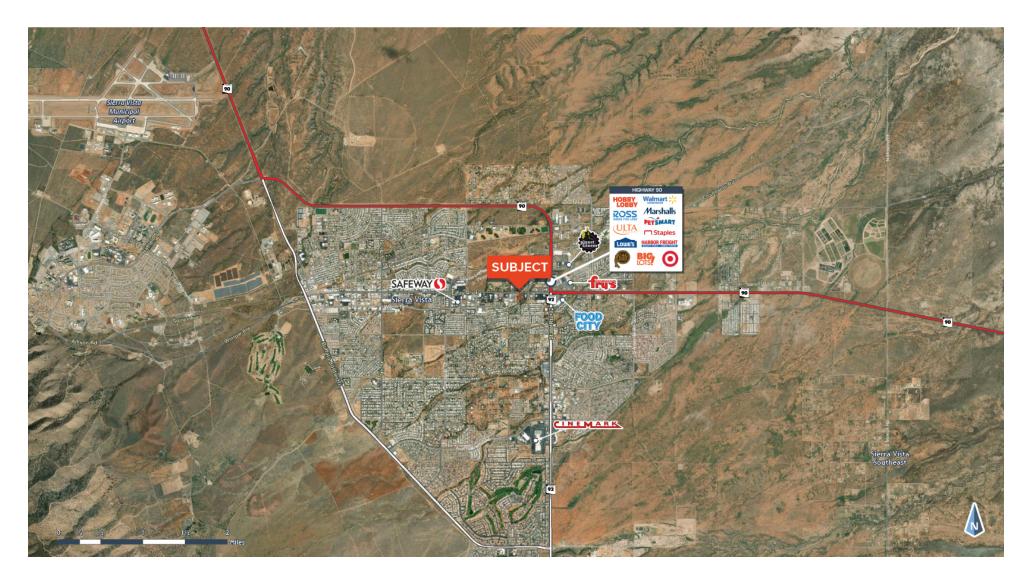

#### **LOCATION DESCRIPTION**

SWC Fry Blvd & Avenida Escuela

**AREA CO-TENANTS** 

3370 E Fry Blvd Sierra Vista, AZ 85635

3370 E Fry Blvd Sierra Vista, AZ 85635

3370 E Fry Blvd Sierra Vista, AZ 85635

# **SIERRA VISTA LAND**

3370 E Fry Blvd Sierra Vista, AZ 85635