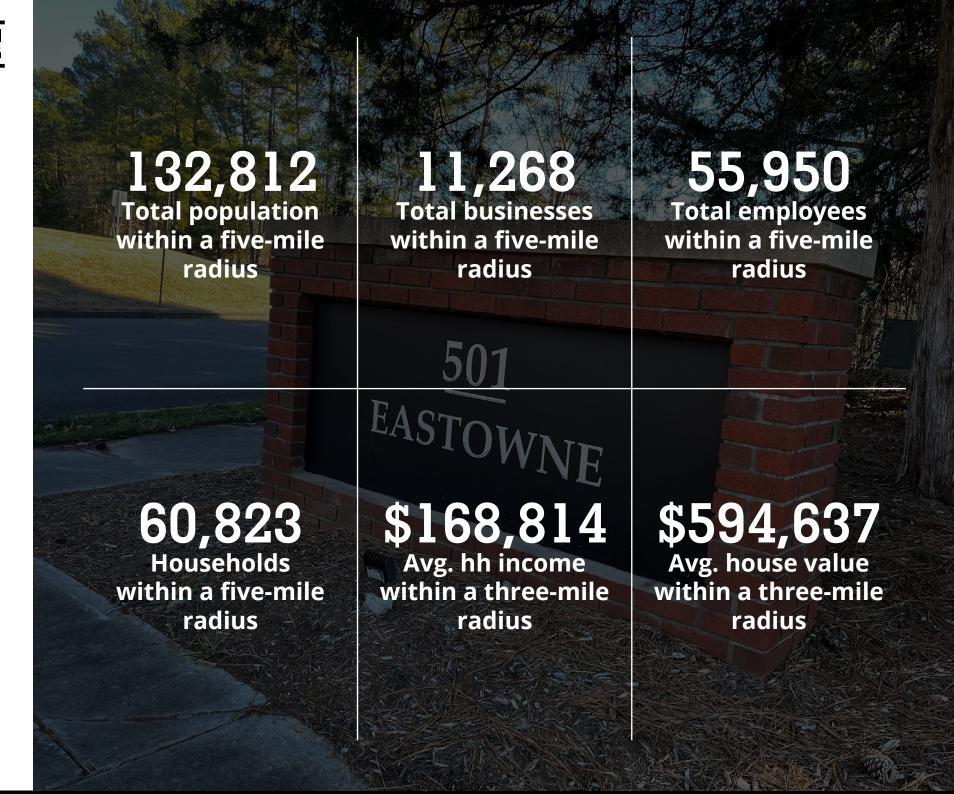

FOR SALE

#### 501 Eastowne Drive, Suite 265

Chapel Hill, NC 27514



### Property highlights

- Office condo for sale
- Condo includes waiting area, conference room, four offices with windows, break area and multi-purpose area
- Partial covered parking and secured building access
- Located within Eastowne Office Park
- Convenient to I-40, Wegmans and branch banking
- UOA quarterly dues \$1,493.91

#### **Offering Summary**

| Sale Price:   | \$585,000 |
|---------------|-----------|
| Available SF: | 2,064 sf  |
| Year Built:   | 2005      |









# **Photos**

















# Avison Young - Raleigh-Durham 5440 Wade Park Boulevard, Suite 200 | Raleigh, NC 27607 © 2025. Avison Young - Raleigh-Durham. Information contained herein was obtained from sources deemed reliable and, while thought to be correct, have not been verified. Avison Young - Raleigh-Durham does not guarantee the accuracy or completeness of the information presented, nor assumes any responsibility or liability for any errors or omissions therein.

## Let's tαlk.

Bill Aucoin
Vice President, Sales & Leasing
D 919 913 1101
bill.aucoin@avisonyoung.com

AVISON YOUNG