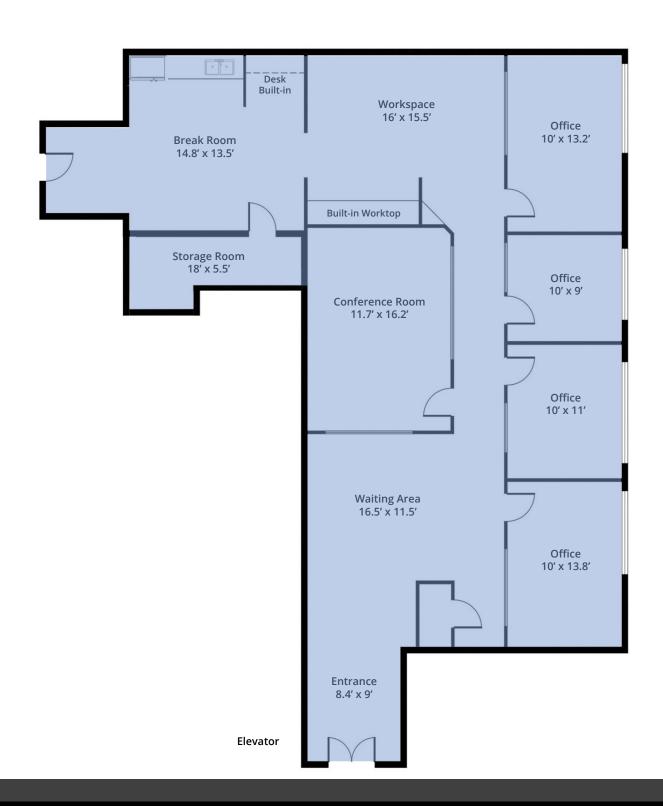

### Property highlights

- Office condo for sale
- Condo includes waiting area, conference room, four offices with windows, break area and multi-purpose area
- Partial covered parking and secured building access
- Located within Eastowne Office Park
- Convenient to I-40, Wegmans and branch banking
- UOA quarterly dues \$1,493.91

#### **Offering Summary**

| Sale Price:   | \$585,000 |
|---------------|-----------|
| Available SF: | 2,064 sf  |
| Year Built:   | 2005      |