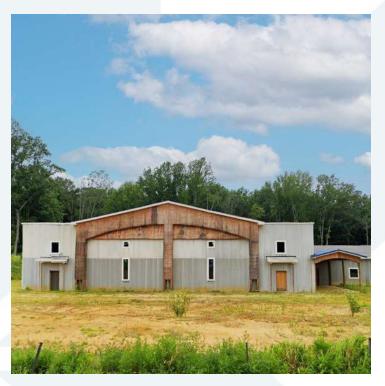

#### **PROPERTY HIGHLIGHTS**

- Block: 4, Lot 8.02
- Zoning: C-2 Highway Commercial
- Partially built day care center
- Approved for 12,467 SF day care center with a 6,500 SF gym and outdoor playground
- Lot Size: 3.44 acres or 149,922 SF
- 323' of frontage on Route 206
- Utilities: Well water, septic, gas and electric
- · Located 2 miles from NJ Turnpike