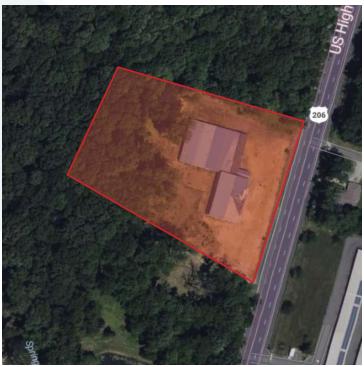

#### **PROPERTY HIGHLIGHTS**

- Block: 4, Lot 8.02
- Zoning: C-2 Highway Commercial
- Partially built day care center
- Approved for 12,467 SF day care center with a 6,500 SF gym and outdoor playground
- Lot Size: 3.44 acres or 149,922 SF
- 323' of frontage on Route 206
- Utilities: Well water, septic, gas and electric
- · Located 2 miles from NJ Turnpike

#### **OFFERING SUMMARY**

| Sale Price: | Subject To Offer |
|-------------|------------------|
| Lot Size:   | 3.44 Acres       |
| 2024 Taxes: | \$34,484.62      |

| DEMOGRAPHICS      | 1 MILE    | 3 MILES   | 5 MILES   |
|-------------------|-----------|-----------|-----------|
| Total Households  | 231       | 6,285     | 16,730    |
| Total Population  | 722       | 16,927    | 46,676    |
| Average HH Income | \$256,117 | \$173,345 | \$151,807 |