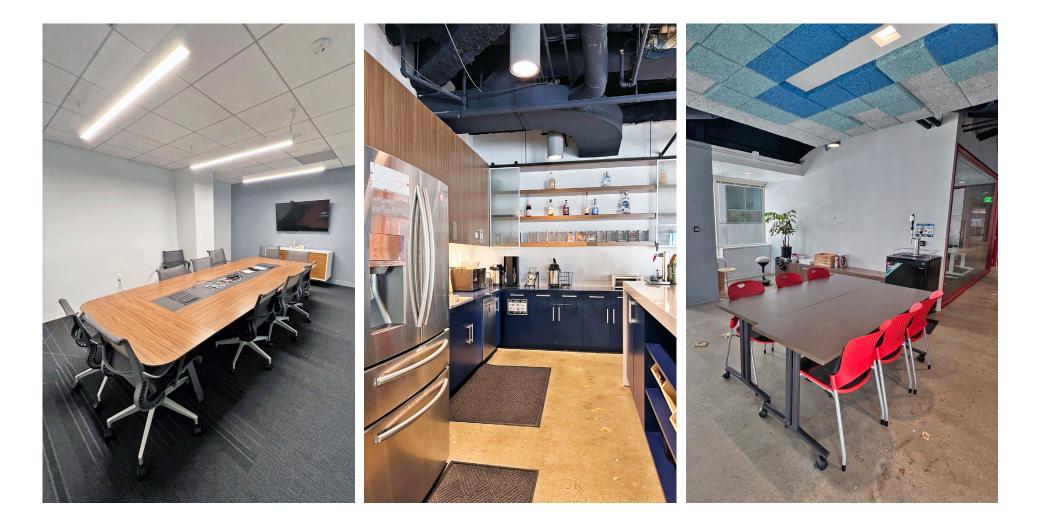

# 160 Spear Street

- 7 large meeting rooms, 5 small meeting rooms
- Mail room, mothers room, storage
- Large open-plan layout

#### 10th Floor **11,685 RSF**

- Full kitchen and lounge
- Double-door elevator identity
- Bay and Salesforce Park views

This document has been prepared by Colliers International for advertising and general information only. Colliers International makes no guarantees, representations or warranties of any kind, expressed or implied, regarding the information including, but not limited to, warranties of content, accuracy and reliability. Any interested party should undertake their own inquiries as to the accuracy of the information. Colliers International excludes unequivocally all inferred or implied terms, conditions and warranties arising out of this document and excludes all liability for loss and damages arising there from. This publication is the copyrighted property of Colliers International and/or its licensor(s). ©2024. All rights reserved.