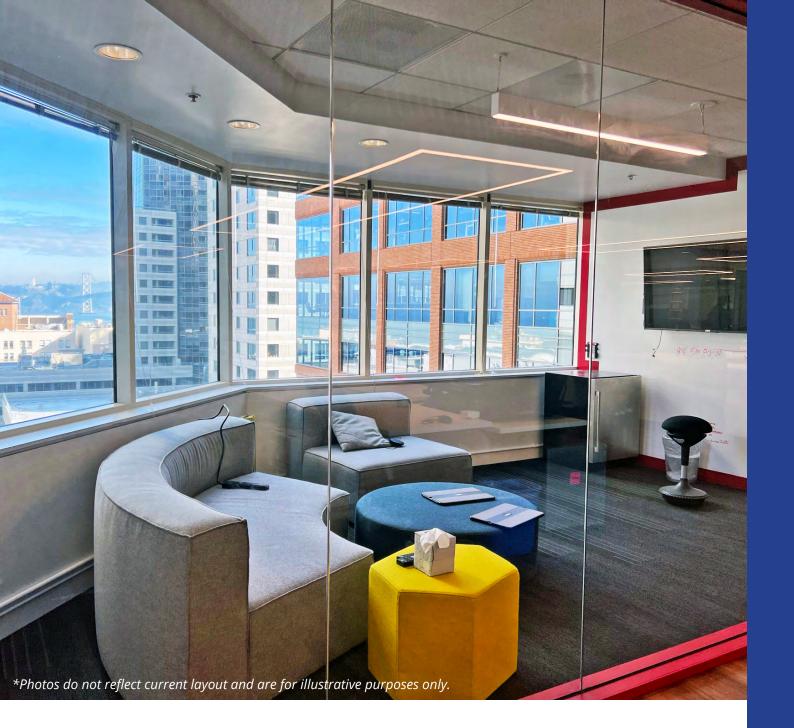

## Tech Sublease with Water Views in South Financial District 160 Spear Street | San Francisco, CA

- Partial 10th Floor 11,685 RSF
- Available Immediately
- Term through February 28, 2025

\*Photos do not reflect current layout and are for illustrative purposes only.

### Sublease Overview

- Elegant Class A building
- Best-in-class tenant amenities
- Prime Embarcadero location

- Minutes to BART, Muni and Ferry Building
- Onsite vehicle and bike parking
- Landscaped street park

# 160 Spear Street

- 7 large meeting rooms, 5 small meeting rooms
- Mail room, mothers room, storage
- Large open-plan layout

#### 10th Floor **11,685 RSF**

- Full kitchen and lounge
- Double-door elevator identity
- Bay and Salesforce Park views

This document has been prepared by Colliers International for advertising and general information only. Colliers International makes no guarantees, representations or warranties of any kind, expressed or implied, regarding the information including, but not limited to, warranties of content, accuracy and reliability. Any interested party should undertake their own inquiries as to the accuracy of the information. Colliers International excludes unequivocally all inferred or implied terms, conditions and warranties arising out of this document and excludes all liability for loss and damages arising there from. This publication is the copyrighted property of Colliers International and/or its licensor(s). ©2024. All rights reserved.