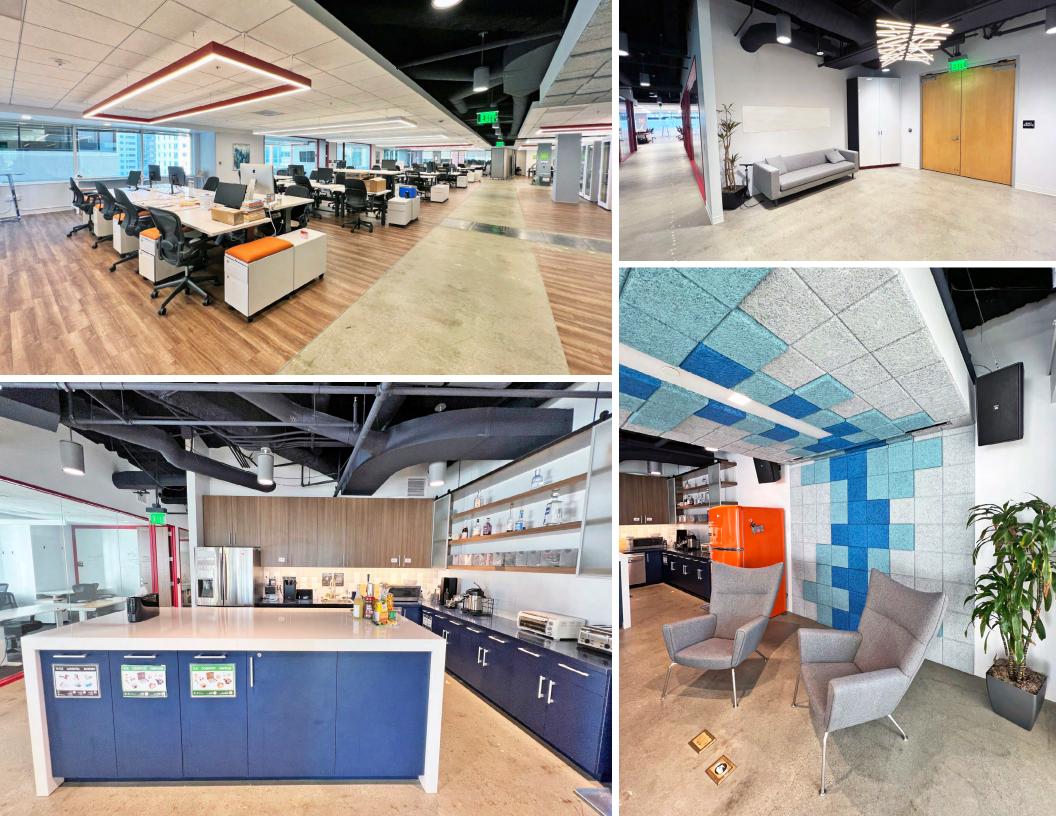

# 160 Spear Street

- 7 large meeting rooms, 5 small meeting rooms
- Mail room, mothers room, storage
- Large open-plan layout

#### 10th Floor **11,685 RSF**

- Full kitchen and lounge
- Double-door elevator identity
- Bay and Salesforce Park views

This document has been prepared by Colliers International for advertising and general information only. Colliers International makes no guarantees, representations or warranties of any kind, expressed or implied, regarding the information including, but not limited to, warranties of content, accuracy and reliability. Any interested party should undertake their own inquiries as to the accuracy of the information. Colliers International excludes unequivocally all inferred or implied terms, conditions and warranties arising out of this document and excludes all liability for loss and damages arising there from. This publication is the copyrighted property of Colliers International and/or its licensor(s). ©2024. All rights reserved.