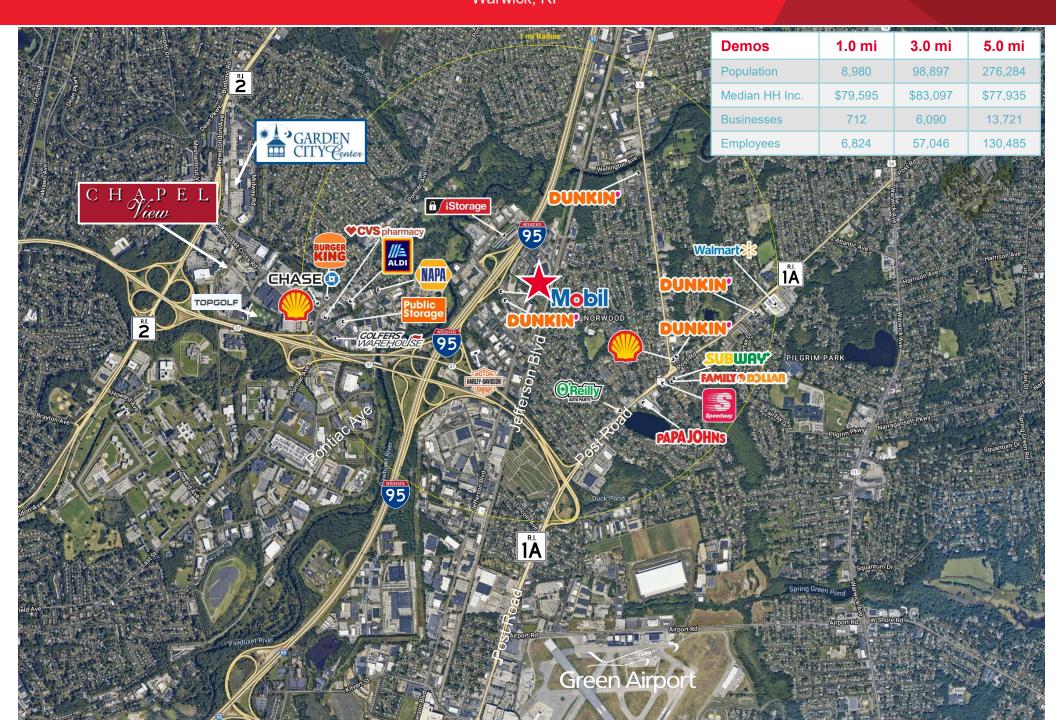

284 Lots 294-298 & 3

Boulevard

- · Located near many amenities
- Many possible uses
- Zone LI (Light Industrial)