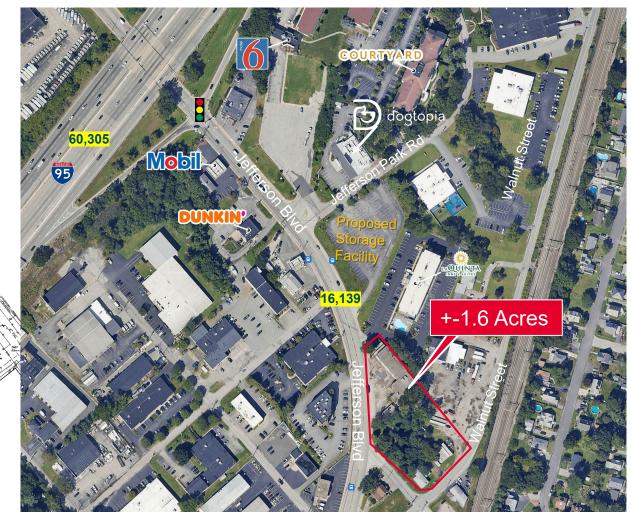

## ±1.6 Acres / ±16,186 SF Industrial Building AVAILABLE Regional Location

#### **Property Highlights**

- +-16,186 SF Industrial Building
- 1.6 Acre land parcel with redevelopment potential
- Clear and full highway access to Interstate 95
- ±667' frontage and great sight lines on Jefferson Blvd

## **POTENTIAL REDEVELOPMENT 1.6 ACRES**

For more information, please contact:

Bill Greene Partner 401.273.7429 bgreene@hayessherry.com 146 Westminster Street, 2<sup>nd</sup> floor Providence, RI 02903 phone: 401 273 1980 www.hayessherry.com