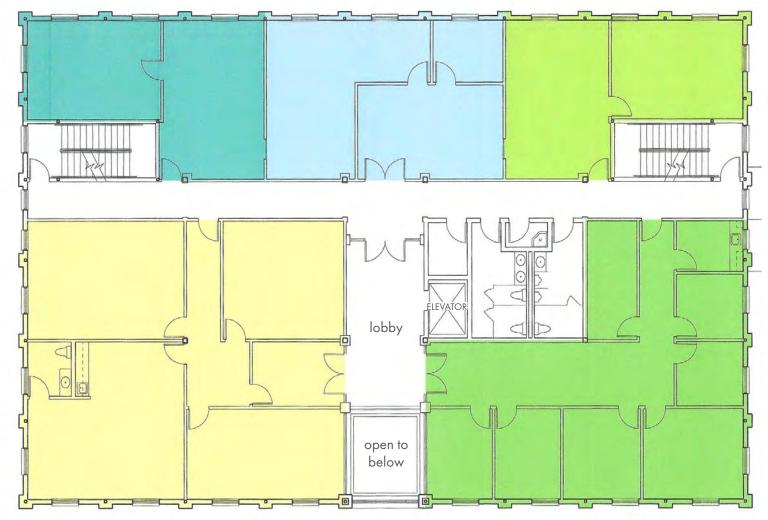

The entire second floor is now available for lease. At approximately 7,953 rsf, this office space can be configured for both open workspaces and private offices and conference

rooms. The space can be leased as a full floor or subdivided into suites ranging from 664 to 2,724 rsf with a 32% common area factor.

# FLOOR PLAN

The space can be leased as a full floor or as individual suites ranging from 664 to 2,724 sf.