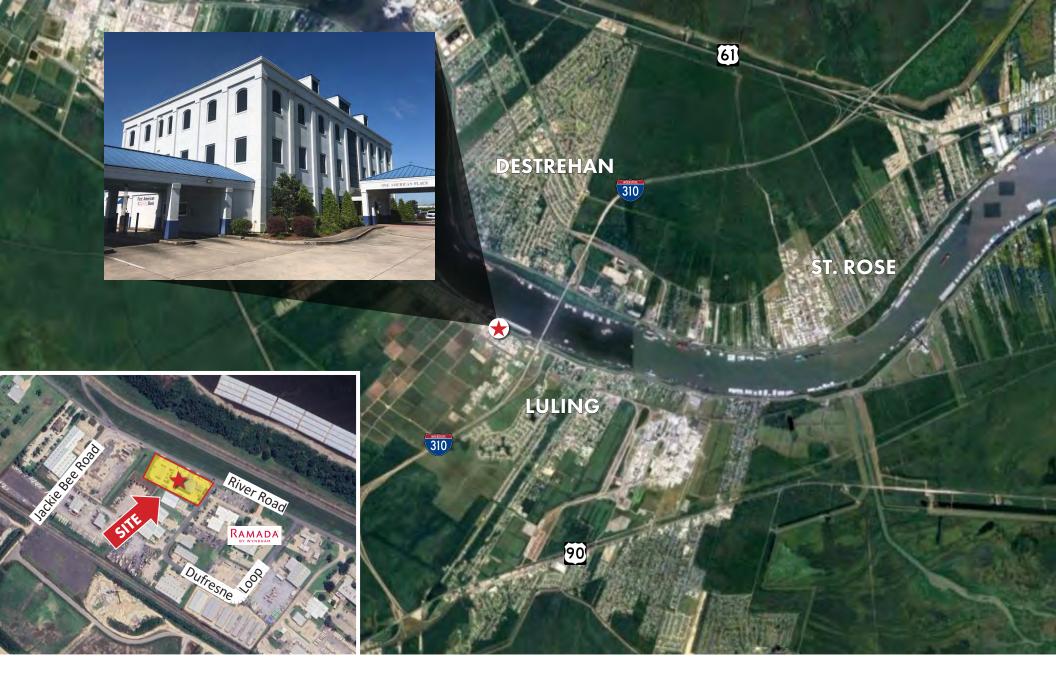

## CONVENIENTLY LOCATED BY HALE BOGGS BRIDGE

13919 River Road, Luling, LA 70070

This building is less than a half mile from the Hale Boggs Memorial Bridge across the Mississippi River and the I-310. It is only five minutes' drive from downtown Luling.

Corporate Realty both manages and leases this property.

#### **BUILDING & LOCATION HIGHLIGHTS**

- » First American branch bank with drive-thru tellers on the ground floor
- » Mississippi River views
- » Highly visible pylon signage
- » Conveniently located less than a half mile from the Hale Boggs Memorial Bridge and I-310