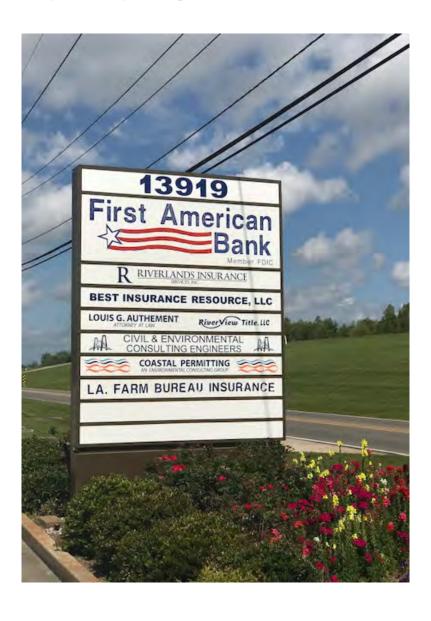

#### **BUILDING & LOCATION HIGHLIGHTS**

- » First American branch bank with drive-thru tellers on the ground floor
- » Mississippi River views
- » Highly visible pylon signage
- » Conveniently located less than a half mile from the Hale Boggs Memorial Bridge and I-310