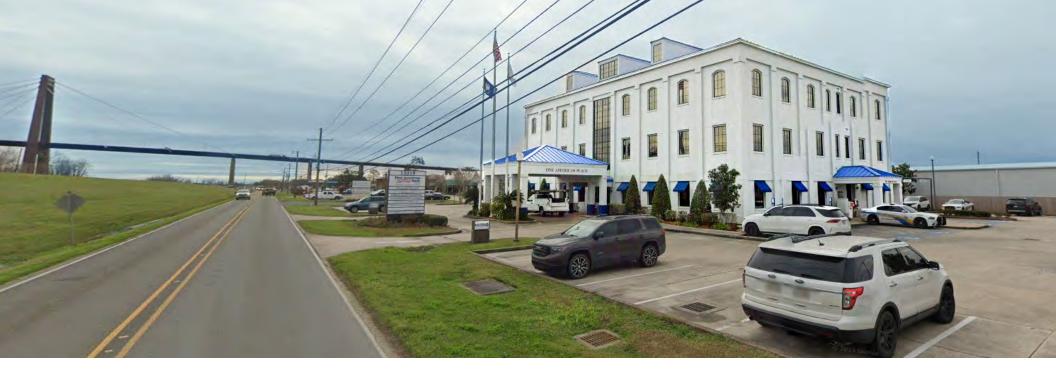

## CONVENIENTLY LOCATED BY HALE BOGGS BRIDGE

13919 River Road, Luling, LA 70070

#### PROPERTY DESCRIPTION

13919 River Road is a three-story office building located in a commercial/industrial area in Luling. The well-maintained office building features abundant surface parking, building signage, and a covered entrance with enclosed lobby.

This building is less than a half mile from the Hale Boggs Memorial Bridge across the Mississippi River and the I-310. It is only five minutes' drive from downtown Luling.

Corporate Realty both manages and leases this property.

#### **BUILDING & LOCATION HIGHLIGHTS**

- » First American branch bank with drive-thru tellers on the ground floor
- » Mississippi River views
- » Highly visible pylon signage
- » Conveniently located less than a half mile from the Hale Boggs Memorial Bridge and I-310