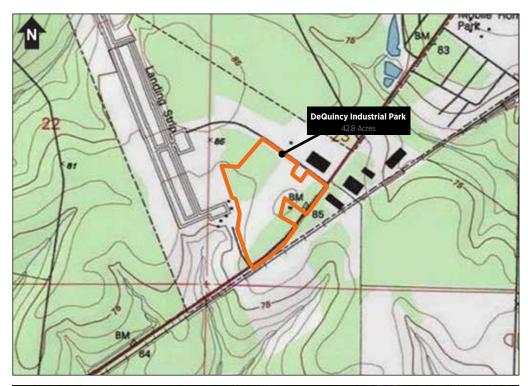

## ACRES AVAILABLE:

42.8 Acres

#### TERRAIN:

Gently Rolling

## PRIOR/CURRENT USE:

Agricultural

# COORDINATES:

30.435606, -93.466766