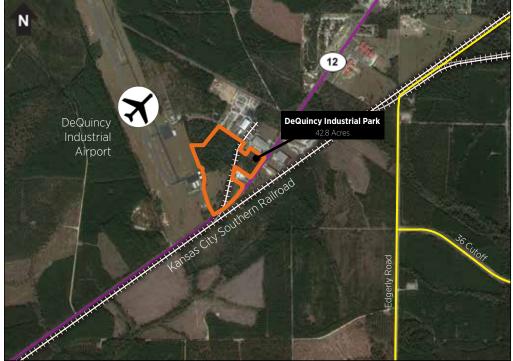

# INTERSTATE:

1-10

Distance: 20.8 miles

# HIGHWAY:

I A-12

Distance: Adjacent to Site

#### RAIL:

Kansas City Southern Railroad Distance: On Site

#### AIRPORT

Lake Charles Regional Airport Distance: 33.7 miles

#### PORT:

Lake Charles Harbor & Terminal District Distance: 26.5 miles