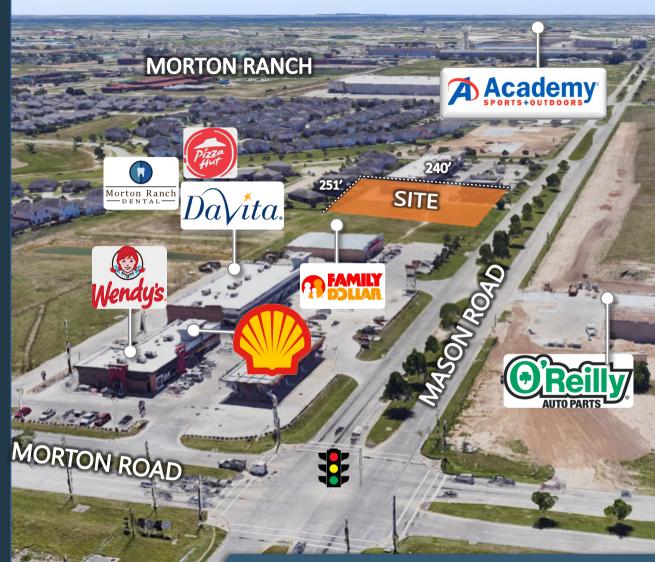

# PROPERTY HIGHLIGHTS

- ±1.38 ACRES (DIVISABLE)
- BUILD-TO-SUIT OR DESIGN BUILT
- CROSS ACCESS WITH ANCHORED RETAIL ON
  EITHER SIDE
- OUTSIDE 500 YEAR FLOOD PLANS
  (NO HARVEY FLOODING)
- CONVENIENT ACCESS TO SH 99 & I-10
- LOCATED IN KATY, TX ONE OF THE FASTEST GROWING CITIES IN TEXAS
- BLOCKS AWAY FROM ACADEMY HEADQUARTERS, GEICO CORPORATE & MORTON RANCH SCHOOL SYSTEM