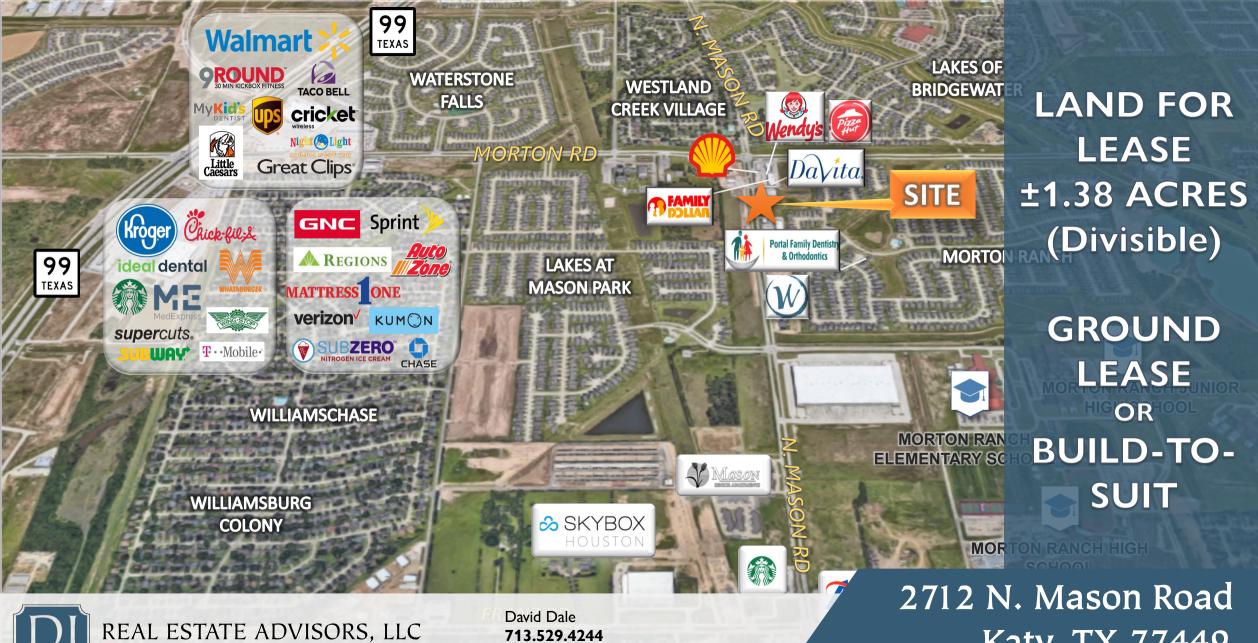

# PROPERTY HIGHLIGHTS

- ±1.38 ACRES (DIVISABLE)
- BUILD-TO-SUIT OR DESIGN BUILT
- CROSS ACCESS WITH ANCHORED RETAIL ON
  EITHER SIDE
- OUTSIDE 500 YEAR FLOOD PLANS
  (NO HARVEY FLOODING)
- CONVENIENT ACCESS TO SH 99 & I-10
- LOCATED IN KATY, TX ONE OF THE FASTEST GROWING CITIES IN TEXAS
- BLOCKS AWAY FROM ACADEMY HEADQUARTERS, GEICO CORPORATE & MORTON RANCH SCHOOL SYSTEM

2712 N. Mason Road Katy, TX 77449

David Dale 713.529.4244 ddale@derrickinterests.com