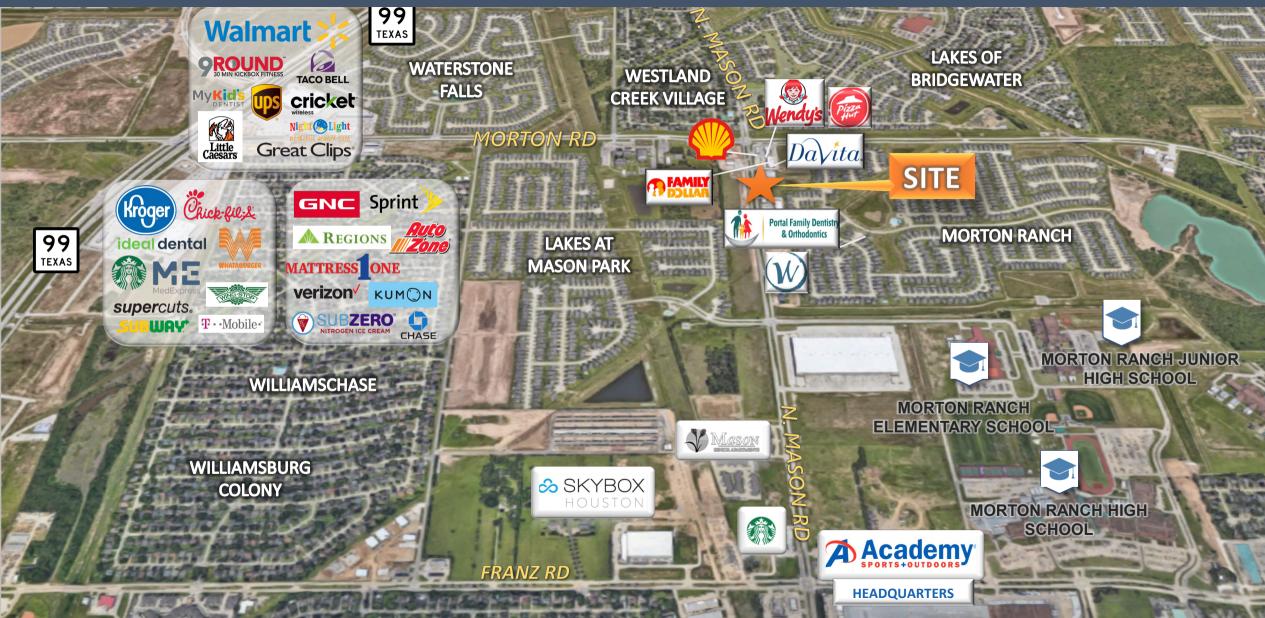

713.529.4244 ddale@derrickinterests.com Katy, TX 77449

# PROPERTY HIGHLIGHTS

- ±1.38 ACRES (DIVISABLE)
- BUILD-TO-SUIT OR DESIGN BUILT
- CROSS ACCESS WITH ANCHORED RETAIL ON
  EITHER SIDE
- OUTSIDE 500 YEAR FLOOD PLANS
  (NO HARVEY FLOODING)
- CONVENIENT ACCESS TO SH 99 & I-10
- LOCATED IN KATY, TX ONE OF THE FASTEST GROWING CITIES IN TEXAS
- BLOCKS AWAY FROM ACADEMY HEADQUARTERS, GEICO CORPORATE & MORTON RANCH SCHOOL SYSTEM



2712 N. Mason Road Katy, TX 77449



David Dale 713.529.4244 ddale@derrickinterests.com

### AREA RETAILER MAP



## DEMOGRAPHICS

#### POPULATION

| Demographics     | 1 Mile   | 3 Mile   | 5 Mile    |
|------------------|----------|----------|-----------|
| Population       | 11,400   | 101,206  | 233,132   |
| Households       | 3,605    | 29,007   | 91,000    |
| Median HH Income | \$73,801 | \$85,805 | \$108,235 |

#### TRAFFIC

| Street        | Cross Street | Distance | Traffic Volume* |
|---------------|--------------|----------|-----------------|
| Mason Road    | Franz Road   | 0.6 mi   | 29,420          |
| Morton Road   | Mason Road   | 0.3 mi   | 13,925          |
| HW 99         | Franz Road   | 2.2 mi   | 35,381          |
| Franz Road    | Mason Road   | 0.9 mi   | 13,088          |
| Interstate 10 | Highway 90   | 2.4 mi   | 151,937         |

\*2016 TXDOT Traffic Count



### 2712