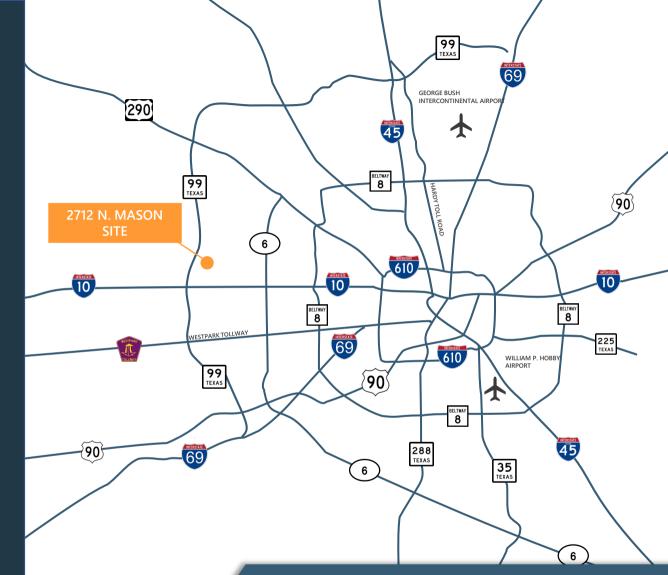

# PROPERTY HIGHLIGHTS

- ±1.38 ACRES (DIVISABLE)
- BUILD-TO-SUIT OR DESIGN BUILT
- CROSS ACCESS WITH ANCHORED RETAIL ON
  EITHER SIDE
- OUTSIDE 500 YEAR FLOOD PLANS
  (NO HARVEY FLOODING)
- CONVENIENT ACCESS TO SH 99 & I-10
- LOCATED IN KATY, TX ONE OF THE FASTEST GROWING CITIES IN TEXAS
- BLOCKS AWAY FROM ACADEMY HEADQUARTERS, GEICO CORPORATE & MORTON RANCH SCHOOL SYSTEM