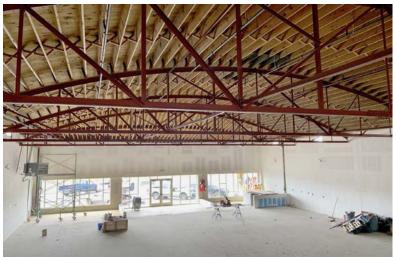

### 1755 West 48th Avenue: ±10,000 SF

#### **Property Features**

- ±10,000 SF (can be divided).
  7,800 SF on main level.
  2,600 SF mezzanine.
- Large open space with incredible 26' high barrel ceiling.
- Full basement not included in square footage (plenty of storage).
- Perfect for a showroom, brewery or creative office.