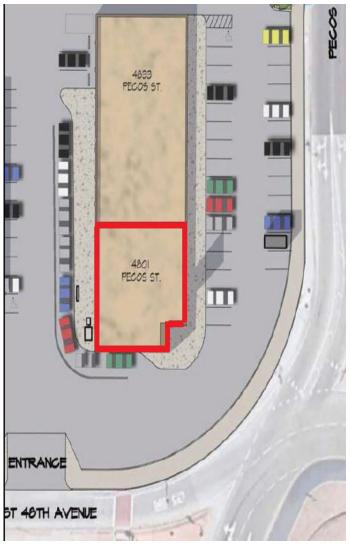

## **Chaffee Park Plaza**

4801 Pecos Street | 1755 West 48th Avenue Denver, Colorado 80221

4801 Pecos Street: ±1,200 - 3,000 SF 1755 West 48th Avenue: ±10,000 SF

### **Property Features**

- 3,000 SF end-cap space.
- Potential drive-thru opportunity.
- Perfect for any restaurant or retail use.
- Multiple signage options.
- High visibility site.
- Tower signage.
- Can be demised to create 1,200 SF and 1,800 SF spaces.