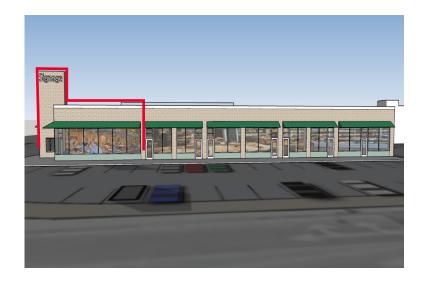

### 4801 Pecos Street: ±1,200 - 3,000 SF (Renderings)

### **Property Features**

- 3,000 SF end-cap space.
- Potential drive-thru opportunity.
- Perfect for any restaurant or retail use.
- Multiple signage options.
- High visibility site.
- Tower signage.
- Can be demised to create 1,200 SF and 1,800 SF spaces.