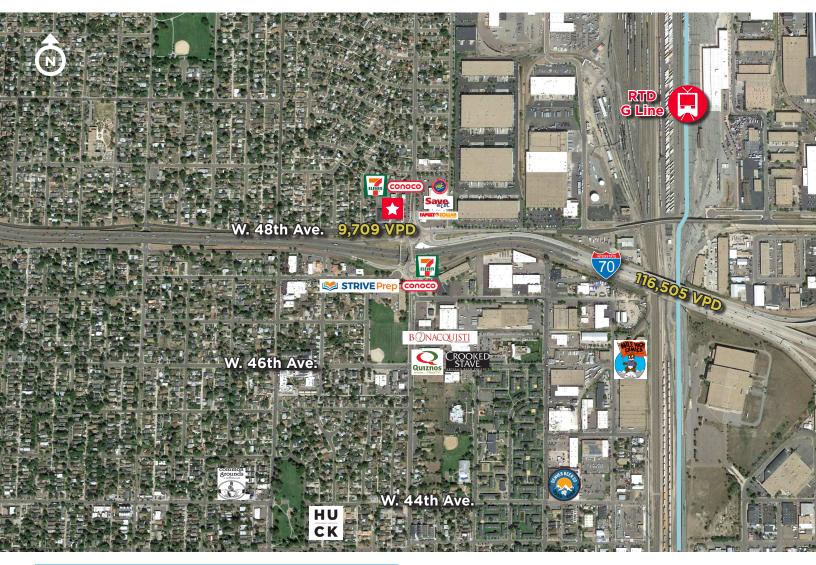

| Traffic Counts             | Esri, 2019       |  |
|----------------------------|------------------|--|
| Intersection               | Vehicles Per Day |  |
| I-70 and Pecos St.         | 116,505          |  |
| Pecos St. and W. 48th Ave. | 19,156           |  |
| Pecos St. and W. 47th Ave. | 15,776           |  |