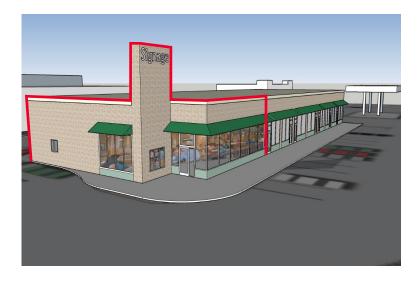

### 4801 Pecos Street: ±1,200 - 3,000 SF (Renderings)

### **Property Features**

- 3,000 SF end-cap space.
- Potential drive-thru opportunity.
- Perfect for any restaurant or retail use.
- Multiple signage options.
- High visibility site.
- Tower signage.
- Can be demised to create 1,200 SF and 1,800 SF spaces.