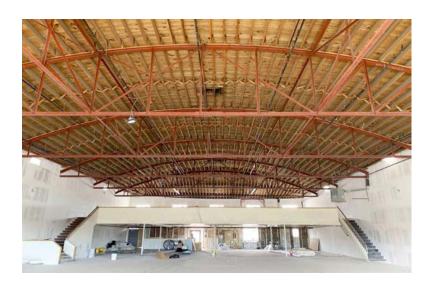

### 1755 West 48th Avenue: ±10,000 SF

#### **Property Features**

- ±10,000 SF (can be divided).
  7,800 SF on main level.
  2,600 SF mezzanine.
- Large open space with incredible 26' high barrel ceiling.
- Full basement not included in square footage (plenty of storage).
- Perfect for a showroom, brewery or creative office.