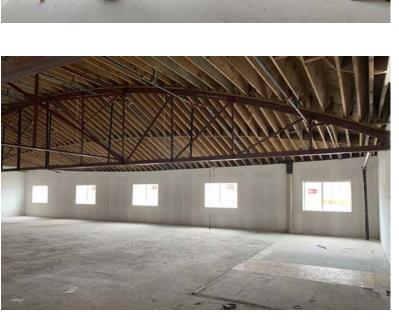

### 1755 West 48th Avenue: ±10,000 SF

#### **Property Features**

- ±10,000 SF (can be divided).
  7,800 SF on main level.
  2,600 SF mezzanine.
- Large open space with incredible 26' high barrel ceiling.
- Full basement not included in square footage (plenty of storage).
- Perfect for a showroom, brewery or creative office.