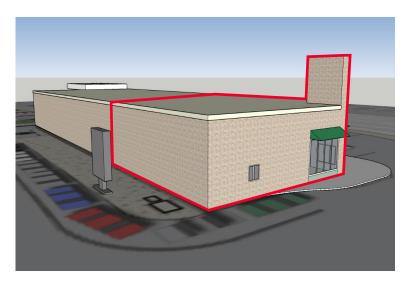

### 4801 Pecos Street: ±1,200 - 3,000 SF (Renderings)

### **Property Features**

- 3,000 SF end-cap space.
- Potential drive-thru opportunity.
- Perfect for any restaurant or retail use.
- Multiple signage options.
- High visibility site.
- Tower signage.
- Can be demised to create 1,200 SF and 1,800 SF spaces.