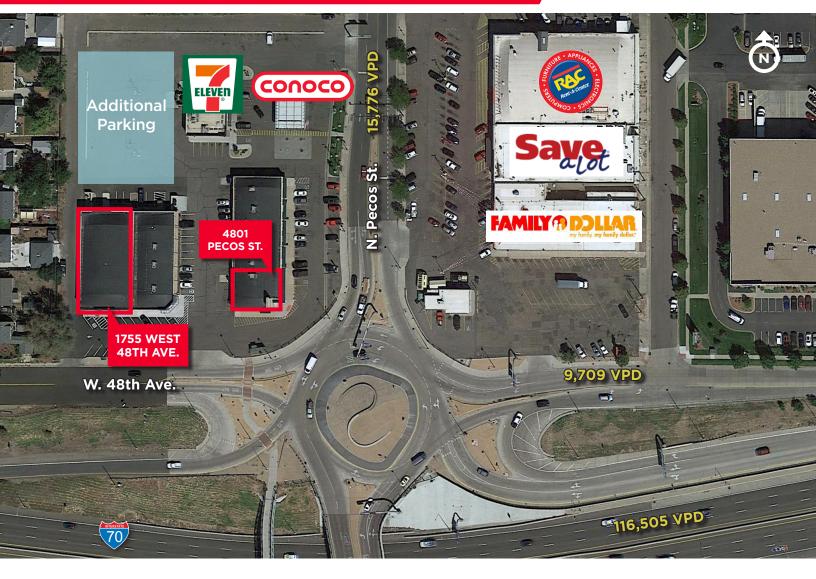

## **Chaffee Park Plaza**

4801 Pecos Street | 1755 West 48th Avenue Denver, Colorado 80221

4801 Pecos Street: ±1,200 - 3,000 SF 1755 West 48th Avenue: ±10,000 SF

#### **Property Highlights**

- Enterprise Zone.
- Monument signage.
- · High growth area.
- Close proximity to downtown, Highlands and Sunnyside.
- High visibility opportunity.
- Conveniently located right off the I-70 and Pecos Street roundabout.
- Underserved retail trade area.
- Planned façade renovation.

| Traffic Counts             | Esri, 2019       |  |
|----------------------------|------------------|--|
| Intersection               | Vehicles Per Day |  |
| I-70 and Pecos St.         | 116,505          |  |
| Pecos St. and W. 48th Ave. | 19,156           |  |
| Pecos St. and W. 47th Ave. | 15,776           |  |