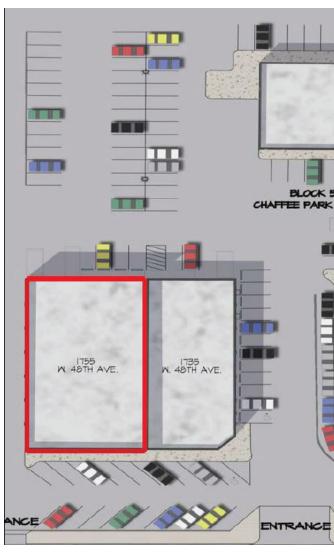

## **Chaffee Park Plaza**

4801 Pecos Street | 1755 West 48th Avenue Denver, Colorado 80221

4801 Pecos Street: ±1,200 - 3,000 SF 1755 West 48th Avenue: ±10,000 SF

### 1755 West 48th Avenue: ±10,000 SF

#### **Property Features**

- ±10,000 SF (can be divided).
  7,800 SF on main level.
  2,600 SF mezzanine.
- Large open space with incredible 26' high barrel ceiling.
- Full basement not included in square footage (plenty of storage).
- Perfect for a showroom, brewery or creative office.