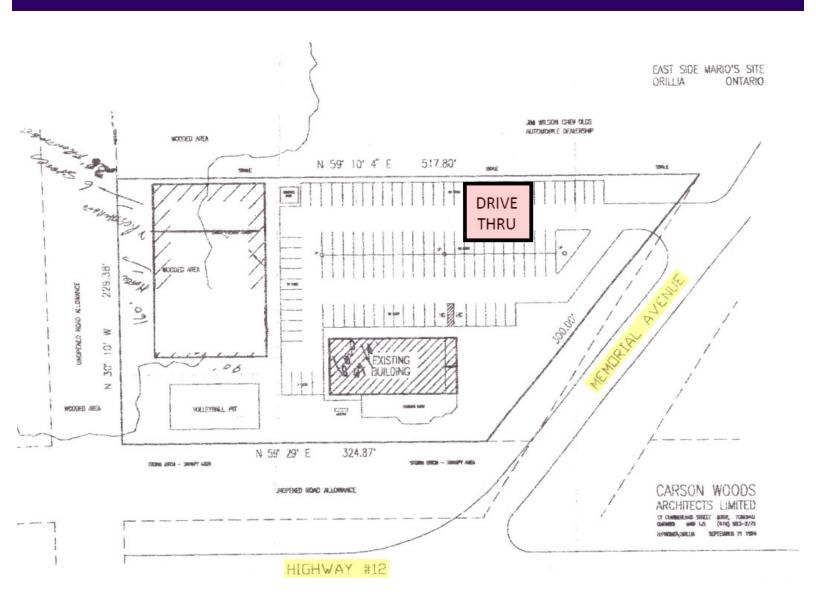

# 315 MEMORIAL AVENUE, ORILLIA

**BUILD-TO-SUIT DRIVE-THRU PAD OPPORTUNITY—LAND LEASE** 

### **SITE SURVEY**

All information is from sources deemed reliable and is subject to errors and omissions which we believe to be correct and assume no responsibility. Changes of price, rental, prior sale and withdrawal without notice. People are not to construe this information as legal or tax advice. You should consult your legal counsel, accountant, or other advisors on matters relating to this presentation. The Behar Group Realty Inc., Brokerage.