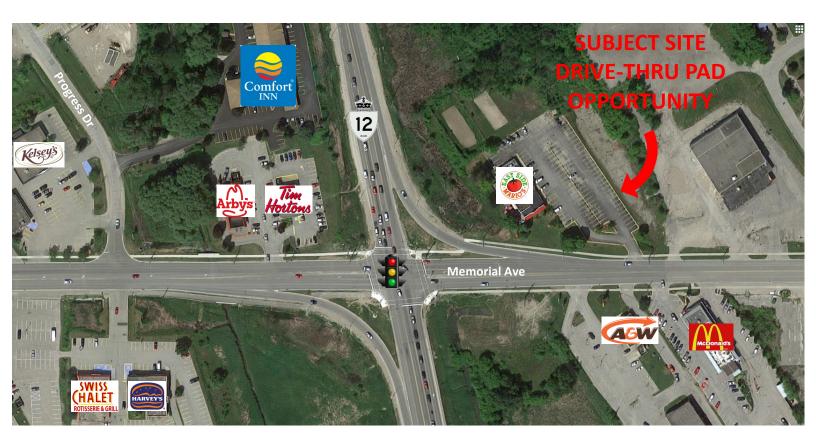

## 315 MEMORIAL AVENUE, ORILLIA

BUILD-TO-SUIT DRIVE-THRU PAD OPPORTUNITY—LAND LEASE

## +/- 2,500 SQUARE FEET

Drive-thru pad opportunity at the prominent corner of Highway 12 and Memorial Avenue

Rents and Timing: TBD